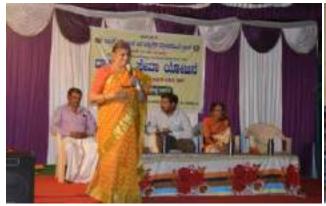

#### **Youth Day Celebration at PESIAMS**

"Women are the true educators who can spread the knowledge that she has gained to quell the darkness around her", said Dr. K Sailatha, Principal PES Institute of Advanced Management Studies and chair-person of sexual harassment cell of the college, at a programme organized jointly by the cell and the NSS unit. While addressing the girl students at the event organized on the eve of Swami Vivekananda Jayanthi celebrated as youth day, she stressed on Swamy Vivekanand's perspective on women's education that educating the women first and leaving them to themselves would help them to identify the reforms that are necessary for them. Quoting the words of Swami Vivekananda in her speech regarding the capacity of women, she said that 500 males can win India in 50 years which can be done with a few weeks by 500 women and how important it is for women to be treated on par with men, as what lies within everybody is soul which has no sex; it is neither male nor female and it exists on in the body. She inspired the students with the words of Vivekananda that there is no hope of rise for the country where there is no respect for women as it is not possible for a bird to fly on one wing.

Ms.Priya Shivamogga, Karnataka State Coordinator of Sodari Nivedita Pratishtan, who was a guest speaker on the occasion, educated the audience as how Vivekananda could within a short span of life lasting only for 39 years could inspire and win the hearts of millions of people around the world. In her mesmerizing speech, she described Vivekananda as a towering personality having the mind and concentration of Adishankara and the heart of Buddha. Quoting his Chicago address through which he could make India and Hinduism known worldwide, she explained the significance of 'Vivekananda Rock' at Kanyakumari where he meditated continuously for 3 days. Continuing her address, she created awareness among the girls about one more towering personality sister Nivedita who was a close associate and disciple of Vivekananda. She briefed the audience about her life and how Nivedita born as Margaret Elizabeth Noble, an Irish teacher,

Smt. Vidya Raghavendra, District coordinator of Nivedita Pratishtan enlightened the audience of the various social welfare activities undertaken by its members in Shimogga and invited the students to join hands in its activities for the upliftment of the underprivileged and the down trodden.

Mrs.Sharada, Coordinator of Sexual Harassment Redressal Cell and Mr. Satish, Coordinator of NSS unit were also present on the stage. The programme was well attended by the faculty, staff and girl students of the college. It began with a prayer song sung by Ms.Sailakshmi, welcome address made by Ms.Priyanka, vote of thanks by Dhamini & Ms.Shrusti anchored the programme.