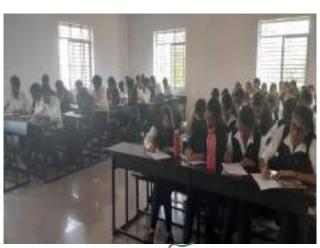

#### **Youth Day Celebration at PESIAMS**

"Women are the true educators who can spread the knowledge that she has gained to quell the darkness around her", said Dr. K Sailatha, Principal PES Institute of Advanced Management Studies and chair-person of sexual harassment cell of the college, at a programme organized jointly by the cell and the NSS unit. While addressing the girl students at the event organized on the eve of Swami Vivekananda Jayanthi celebrated as youth day, she stressed on Swamy Vivekanand's perspective on women's education that educating the women first and leaving them to themselves would help them to identify the reforms that are necessary for them. Quoting the words of Swami Vivekananda in her speech regarding the capacity of women, she said that 500 males can win India in 50 years which can be done with a few weeks by 500 women and how important it is for women to be treated on par with men, as what lies within everybody is soul which has no sex; it is neither male nor female and it exists on in the body. She inspired the students with the words of Vivekananda that there is no hope of rise for the country where there is no respect for women as it is not possible for a bird to fly on one wing.

Mrs.Sharada, Coordinator of Sexual Harassment Redressal Cell and Mr. Satish, Coordinator of NSS unit were also present on the stage. The programme was well attended by the faculty, staff and girl students of the college. It began with a prayer song sung by Ms.Sailakshmi, welcome address made by Ms.Priyanka, vote of thanks by Dhamini & Ms.Shrusti anchored the programme.

Attending Total Students -103 and 15 facuty.

PES Institute of Advanced Management Studies NH 206, Sagar Road

SHIVAMOGGA-577 204