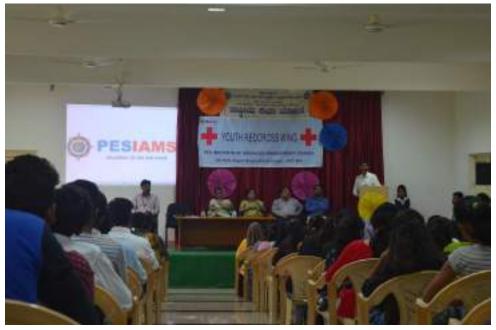

#### **Youth Day Celebration at PESIAMS**

"Women are the true educators who can spread the knowledge that she has gained to quell the darkness around her", said Dr. K Sailatha, Principal PES Institute of Advanced Management Studies and chair-person of sexual harassment cell of the college, at a programme organized jointly by the cell and the NSS unit. While addressing the girl students at the event organized on the eve of Swami Vivekananda Jayanthi celebrated as youth day, she stressed on Swamy Vivekanand's perspective on women's education that educating the women first and leaving them to themselves would help them to identify the reforms that are necessary for them. Quoting the words of Swami Vivekananda in her speech regarding the capacity of women, she said that 500 males can win India in 50 years which can be done with a few weeks by 500 women and how important it is for women to be treated on par with men, as what lies within everybody is soul which has no sex; it is neither male nor female and it exists on in the body. She inspired the students with the words of Vivekananda that there is no hope of rise for the country where there is no respect for women as it is not possible for a bird to fly on one wing.

Ms.Priya Shivamogga, Karnataka State Coordinator of Sodari Nivedita Pratishtan, who was a guest speaker on the occasion, educated the audience as how Vivekananda could within a short span of life lasting only for 39 years could inspire and win the hearts of millions of people around the world. In her mesmerizing speech, she described Vivekananda as a towering personality having the mind and concentration of Adishankara and the heart of Buddha. Quoting his Chicago address through which he could make India and Hinduism known worldwide, she explained the significance of 'Vivekananda Rock' at Kanyakumari where he meditated continuously for 3 days. Continuing her address, she created awareness among the girls about one more towering personality sister Nivedita who was a close associate and disciple of Vivekananda. She briefed the audience about her life and how Nivedita born as Margaret Elizabeth Noble, an Irish teacher,

Mrs.Sharada, Coordinator of Sexual Harassment Redressal Cell and Mr. Satish, Coordinator of NSS unit were also present on the stage. The programme was well attended by the faculty, staff and girl students of the college. It began with a prayer song sung by Ms.Sailakshmi, welcome address made by Ms.Priyanka, vote of thanks by Dhamini & Ms.Shrusti anchored the programme.

Attending Total Students -103 and 15 facuty.

PES Institute of Advanced Management Studies NH 206, Sagar Road

SHIVAMOGGA-577 204