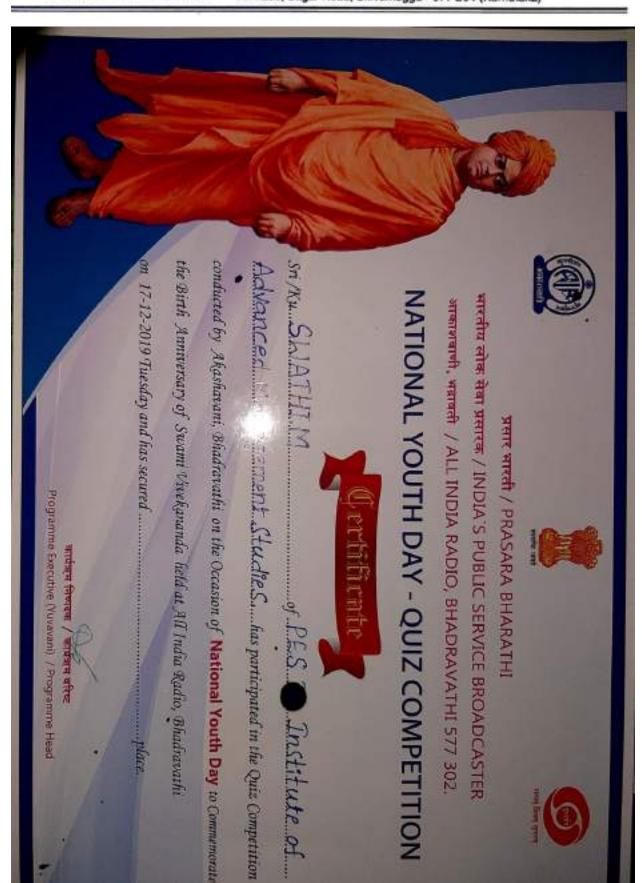

#### **Youth Day Celebration at PESIAMS**

"Women are the true educators who can spread the knowledge that she has gained to quell the darkness around her", said Dr. K Sailatha, Principal PES Institute of Advanced Management Studies and chair-person of sexual harassment cell of the college, at a programme organized jointly by the cell and the NSS unit. While addressing the girl students at the event organized on the eve of Swami Vivekananda Jayanthi celebrated as youth day, she stressed on Swamy Vivekanand's perspective on women's education that educating the women first and leaving them to themselves would help them to identify the reforms that are necessary for them. Quoting the words of Swami Vivekananda in her speech regarding the capacity of women, she said that 500 males can win India in 50 years which can be done with a few weeks by 500 women and how important it is for women to be treated on par with men, as what lies within everybody is soul which has no sex; it is neither male nor female and it exists on in the body. She inspired the students with the words of Vivekananda that there is no hope of rise for the country where there is no respect for women as it is not possible for a bird to fly on one wing.

Ms.Priya Shivamogga, Karnataka State Coordinator of Sodari Nivedita Pratishtan, who was a guest speaker on the occasion, educated the audience as how Vivekananda could within a short span of life lasting only for 39 years could inspire and win the hearts of millions of people around the world. In her mesmerizing speech, she described Vivekananda as a towering personality having the mind and concentration of Adishankara and the heart of Buddha. Quoting his Chicago address through which he could make India and Hinduism known worldwide, she explained the significance of 'Vivekananda Rock' at Kanyakumari where he meditated continuously for 3 days. Continuing her address, she created awareness among the girls about one more towering personality sister Nivedita who was a close associate and disciple of Vivekananda. She briefed the audience about her life and how Nivedita born as Margaret Elizabeth Noble, an Irish teacher,

greatly inspired by Swami Vivekananda and who wished to learn the culture of India, came down to India and contributed towards the education of women in the light of their own civilizational value and how she devoted her life for their welfare and how she identified herself with India to such an extent that she used to do Jata of Bharath Mata and was during enough to make her school students sing Vande Mataram and how rightly she was called a Lioness' by her guru.

Smt. Vidya Raghavendra, District coordinator of Nivedita Pratishtan enlightened the audience of the various social welfare activities undertaken by its members in Shimogga and invited the students to join hands in its activities for the upliftment of the underprivileged and the down trodden.

Mrs.Sharada, Coordinator of Sexual Harassment Redressal Cell and Mr. Satish, Coordinator of NSS unit were also present on the stage. The programme was well attended by the faculty, staff and girl students of the college. It began with a prayer song sung by Ms.Sailakshmi, welcome address made by Ms.Priyanka, vote of thanks by Dhamini & Ms.Shrusti anchored the programme.

Attending Total Students -103 and 15 facuty.

PES Institute of Advanced Management Studies NH 206, Sagar Road

SHIVAMOGGA-577 204