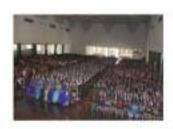

#### **Youth Day Celebration at PESIAMS**

"Women are the true educators who can spread the knowledge that she has gained to quell the darkness around her", said Dr. K Sailatha, Principal PES Institute of Advanced Management Studies and chair-person of sexual harassment cell of the college, at a programme organized jointly by the cell and the NSS unit. While addressing the girl students at the event organized on the eve of Swami Vivekananda Jayanthi celebrated as youth day, she stressed on Swamy Vivekanand's perspective on women's education that educating the women first and leaving them to themselves would help them to identify the reforms that are necessary for them. Quoting the words of Swami Vivekananda in her speech regarding the capacity of women, she said that 500 males can win India in 50 years which can be done with a few weeks by 500 women and how important it is for women to be treated on par with men, as what lies within everybody is soul which has no sex; it is neither male nor female and it exists on in the body. She inspired the students with the words of Vivekananda that there is no hope of rise for the country where there is no respect for women as it is not possible for a bird to fly on one wing.

Mrs.Sharada, Coordinator of Sexual Harassment Redressal Cell and Mr. Satish, Coordinator of NSS unit were also present on the stage. The programme was well attended by the faculty, staff and girl students of the college. It began with a prayer song sung by Ms.Sailakshmi, welcome address made by Ms.Priyanka, vote of thanks by Dhamini & Ms.Shrusti anchored the programme.

Attending Total Students -103 and 15 facuty.

PES Institute of Advanced Management Studies NH 206, Sagar Road

SHIVAMOGGA-577 204