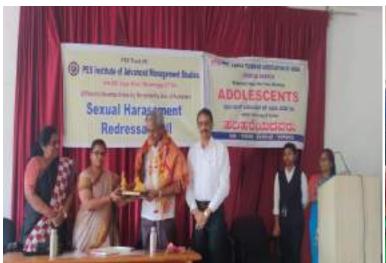

#### **Youth Day Celebration at PESIAMS**

"Women are the true educators who can spread the knowledge that she has gained to quell the darkness around her", said Dr. K Sailatha, Principal PES Institute of Advanced Management Studies and chair-person of sexual harassment cell of the college, at a programme organized jointly by the cell and the NSS unit. While addressing the girl students at the event organized on the eve of Swami Vivekananda Jayanthi celebrated as youth day, she stressed on Swamy Vivekanand's perspective on women's education that educating the women first and leaving them to themselves would help them to identify the reforms that are necessary for them. Quoting the words of Swami Vivekananda in her speech regarding the capacity of women, she said that 500 males can win India in 50 years which can be done with a few weeks by 500 women and how important it is for women to be treated on par with men, as what lies within everybody is soul which has no sex; it is neither male nor female and it exists on in the body. She inspired the students with the words of Vivekananda that there is no hope of rise for the country where there is no respect for women as it is not possible for a bird to fly on one wing.

Ms.Priya Shivamogga, Karnataka State Coordinator of Sodari Nivedita Pratishtan, who was a guest speaker on the occasion, educated the audience as how Vivekananda could within a short span of life lasting only for 39 years could inspire and win the hearts of millions of people around the world. In her mesmerizing speech, she described Vivekananda as a towering personality having the mind and concentration of Adishankara and the heart of Buddha. Quoting his Chicago address through which he could make India and Hinduism known worldwide, she explained the significance of 'Vivekananda Rock' at Kanyakumari where he meditated continuously for 3 days. Continuing her address, she created awareness among the girls about one more towering personality sister Nivedita who was a close associate and disciple of Vivekananda. She briefed the audience about her life and how Nivedita born as Margaret Elizabeth Noble, an Irish teacher,

Smt. Vidya Raghavendra, District coordinator of Nivedita Pratishtan enlightened the audience of the various social welfare activities undertaken by its members in Shimogga and invited the students to join hands in its activities for the upliftment of the underprivileged and the down trodden.

Mrs.Sharada, Coordinator of Sexual Harassment Redressal Cell and Mr. Satish, Coordinator of NSS unit were also present on the stage. The programme was well attended by the faculty, staff and girl students of the college. It began with a prayer song sung by Ms.Sailakshmi, welcome address made by Ms.Priyanka, vote of thanks by Dhamini & Ms.Shrusti anchored the programme.