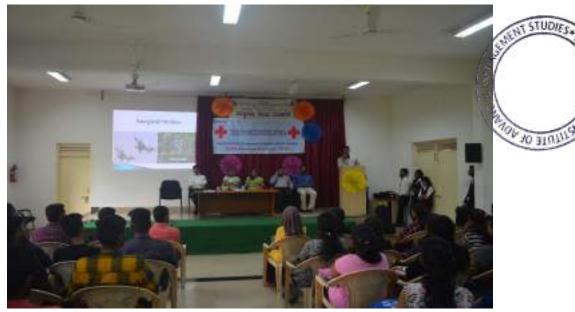

#### **Youth Day Celebration at PESIAMS**

"Women are the true educators who can spread the knowledge that she has gained to quell the darkness around her", said Dr. K Sailatha, Principal PES Institute of Advanced Management Studies and chair-person of sexual harassment cell of the college, at a programme organized jointly by the cell and the NSS unit. While addressing the girl students at the event organized on the eve of Swami Vivekananda Jayanthi celebrated as youth day, she stressed on Swamy Vivekanand's perspective on women's education that educating the women first and leaving them to themselves would help them to identify the reforms that are necessary for them. Quoting the words of Swami Vivekananda in her speech regarding the capacity of women, she said that 500 males can win India in 50 years which can be done with a few weeks by 500 women and how important it is for women to be treated on par with men, as what lies within everybody is soul which has no sex; it is neither male nor female and it exists on in the body. She inspired the students with the words of Vivekananda that there is no hope of rise for the country where there is no respect for women as it is not possible for a bird to fly on one wing.

Ms.Priya Shivamogga, Karnataka State Coordinator of Sodari Nivedita Pratishtan, who was a guest speaker on the occasion, educated the audience as how Vivekananda could within a short span of life lasting only for 39 years could inspire and win the hearts of millions of people around the world. In her mesmerizing speech, she described Vivekananda as a towering personality having the mind and concentration of Adishankara and the heart of Buddha. Quoting his Chicago address through which he could make India and Hinduism known worldwide, she explained the significance of 'Vivekananda Rock' at Kanyakumari where he meditated continuously for 3 days. Continuing her address, she created awareness among the girls about one more towering personality sister Nivedita who was a close associate and disciple of Vivekananda. She briefed the audience about her life and how Nivedita born as Margaret Elizabeth Noble, an Irish teacher,

Mrs.Sharada, Coordinator of Sexual Harassment Redressal Cell and Mr. Satish, Coordinator of NSS unit were also present on the stage. The programme was well attended by the faculty, staff and girl students of the college. It began with a prayer song sung by Ms.Sailakshmi, welcome address made by Ms.Priyanka, vote of thanks by Dhamini & Ms.Shrusti anchored the programme.

Attending Total Students -103 and 15 facuty.

PES Institute of Advanced Management Studies NH 206, Sagar Road

SHIVAMOGGA-577 204