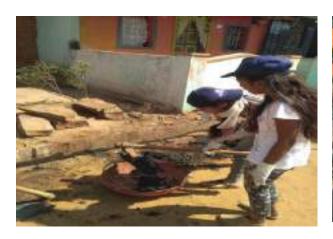

#### **Shramadhan and Tree Plantation**

Tree planting is the process of transplanting tree seedlings, generally for forestry, reclamation, or landscaping purposes. Swamy Vivekananda Jayanthi was celebrated by organizing shramadhan and tree plantation programme in the college.