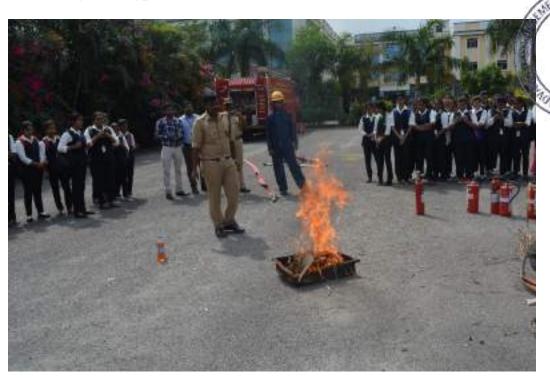

#### Report on Fire Disaster Management

With an objective to create awareness, knowledge and imparted training on Fire Safety & Emergencies Youth Red Cross wing of the college organized a guest talk and fire disaster demonstration for the First year Students. The resource person was Mr. Praveen K N, Fire Officer, Department of Fire and Emergency Services, Shimoga.

The session was started at 10:45 am, with invocation song followed by welcome address. Dr. G M Sudharshan, HOD of BBA and B.Com., introduced the resource person. The Principal Dr. K Sailatha, HOD Dr. G M Sudharshan and YRC coordinator Mr. Praveen B., were the other dignitaries on the stage.

The guest talk was mainly focused on "Fire Disaster Management" especially on the precautions that we have to take in the emergency situations. In the talk he added the issues of fire, rescue and emergency responses to the students. He used the Power point Presentation and Videos to make the students visualize the activities carried out in emergency situations.

From 12.00 pm onwards mock drill on fire disaster demonstration was started in college ground.

ಎರ್ಡಎನ್ ರಾಸ್ಟ್ ಆರ್ಥ್ ಅರ್ಥವ್ರಿಡ್ ಮ್ಯಾಪೇಜ್ ಮಂಡ್ ಸ್ಟಂಟ್

tenden introduced automaterials are more more coups eated; and that 206, mind of, adding - 577 204 (entrus)