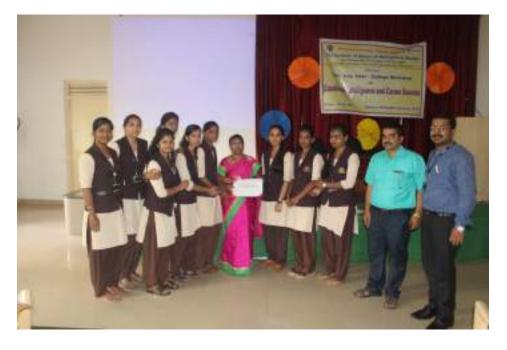

#### **Shramadhan and Tree Plantation**

Tree planting is the process of transplanting tree seedlings, generally for forestry, reclamation, or landscaping purposes. Swamy Vivekananda Jayanthi was celebrated by organizing shramadhan and tree plantation programme in the college.