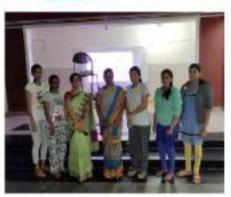

#### **Youth Day Celebration at PESIAMS**

"Women are the true educators who can spread the knowledge that she has gained to quell the darkness around her", said Dr. K Sailatha, Principal PES Institute of Advanced Management Studies and chair-person of sexual harassment cell of the college, at a programme organized jointly by the cell and the NSS unit. While addressing the girl students at the event organized on the eve of Swami Vivekananda Jayanthi celebrated as youth day, she stressed on Swamy Vivekanand's perspective on women's education that educating the women first and leaving them to themselves would help them to identify the reforms that are necessary for them. Quoting the words of Swami Vivekananda in her speech regarding the capacity of women, she said that 500 males can win India in 50 years which can be done with a few weeks by 500 women and how important it is for women to be treated on par with men, as what lies within everybody is soul which has no sex; it is neither male nor female and it exists on in the body. She inspired the students with the words of Vivekananda that there is no hope of rise for the country where there is no respect for women as it is not possible for a bird to fly on one wing.

Smt. Vidya Raghavendra, District coordinator of Nivedita Pratishtan enlightened the audience of the various social welfare activities undertaken by its members in Shimogga and invited the students to join hands in its activities for the upliftment of the underprivileged and the down trodden.

Mrs.Sharada, Coordinator of Sexual Harassment Redressal Cell and Mr. Satish, Coordinator of NSS unit were also present on the stage. The programme was well attended by the faculty, staff and girl students of the college. It began with a prayer song sung by Ms.Sailakshmi, welcome address made by Ms.Priyanka, vote of thanks by Dhamini & Ms.Shrusti anchored the programme.