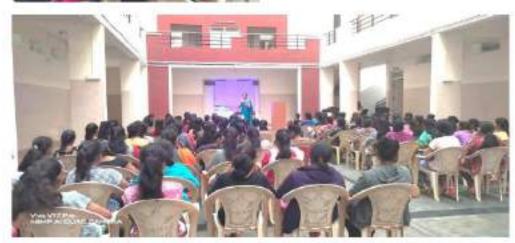

#### **Youth Day Celebration at PESIAMS**

"Women are the true educators who can spread the knowledge that she has gained to quell the darkness around her", said Dr. K Sailatha, Principal PES Institute of Advanced Management Studies and chair-person of sexual harassment cell of the college, at a programme organized jointly by the cell and the NSS unit. While addressing the girl students at the event organized on the eve of Swami Vivekananda Jayanthi celebrated as youth day, she stressed on Swamy Vivekanand's perspective on women's education that educating the women first and leaving them to themselves would help them to identify the reforms that are necessary for them. Quoting the words of Swami Vivekananda in her speech regarding the capacity of women, she said that 500 males can win India in 50 years which can be done with a few weeks by 500 women and how important it is for women to be treated on par with men, as what lies within everybody is soul which has no sex; it is neither male nor female and it exists on in the body. She inspired the students with the words of Vivekananda that there is no hope of rise for the country where there is no respect for women as it is not possible for a bird to fly on one wing.

Ms.Priya Shivamogga, Karnataka State Coordinator of Sodari Nivedita Pratishtan, who was a guest speaker on the occasion, educated the audience as how Vivekananda could within a short span of life lasting only for 39 years could inspire and win the hearts of millions of people around the world. In her mesmerizing speech, she described Vivekananda as a towering personality having the mind and concentration of Adishankara and the heart of Buddha. Quoting his Chicago address through which he could make India and Hinduism known worldwide, she explained the significance of 'Vivekananda Rock' at Kanyakumari where he meditated continuously for 3 days. Continuing her address, she created awareness among the girls about one more towering personality sister Nivedita who was a close associate and disciple of Vivekananda. She briefed the audience about her life and how Nivedita born as Margaret Elizabeth Noble, an Irish teacher,

Mrs.Sharada, Coordinator of Sexual Harassment Redressal Cell and Mr. Satish, Coordinator of NSS unit were also present on the stage. The programme was well attended by the faculty, staff and girl students of the college. It began with a prayer song sung by Ms.Sailakshmi, welcome address made by Ms.Priyanka, vote of thanks by Dhamini & Ms.Shrusti anchored the programme.

Attending Total Students -103 and 15 facuty.

PES Institute of Advanced Management Studies NH 206, Sagar Road

SHIVAMOGGA-577 204