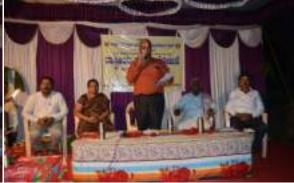

#### **Youth Day Celebration at PESIAMS**

"Women are the true educators who can spread the knowledge that she has gained to quell the darkness around her", said Dr. K Sailatha, Principal PES Institute of Advanced Management Studies and chair-person of sexual harassment cell of the college, at a programme organized jointly by the cell and the NSS unit. While addressing the girl students at the event organized on the eve of Swami Vivekananda Jayanthi celebrated as youth day, she stressed on Swamy Vivekanand's perspective on women's education that educating the women first and leaving them to themselves would help them to identify the reforms that are necessary for them. Quoting the words of Swami Vivekananda in her speech regarding the capacity of women, she said that 500 males can win India in 50 years which can be done with a few weeks by 500 women and how important it is for women to be treated on par with men, as what lies within everybody is soul which has no sex; it is neither male nor female and it exists on in the body. She inspired the students with the words of Vivekananda that there is no hope of rise for the country where there is no respect for women as it is not possible for a bird to fly on one wing.

Ms.Priya Shivamogga, Karnataka State Coordinator of Sodari Nivedita Pratishtan, who was a guest speaker on the occasion, educated the audience as how Vivekananda could within a short span of life lasting only for 39 years could inspire and win the hearts of millions of people around the world. In her mesmerizing speech, she described Vivekananda as a towering personality having the mind and concentration of Adishankara and the heart of Buddha. Quoting his Chicago address through which he could make India and Hinduism known worldwide, she explained the significance of 'Vivekananda Rock' at Kanyakumari where he meditated continuously for 3 days. Continuing her address, she created awareness among the girls about one more towering personality sister Nivedita who was a close associate and disciple of Vivekananda. She briefed the audience about her life and how Nivedita born as Margaret Elizabeth Noble, an Irish teacher,