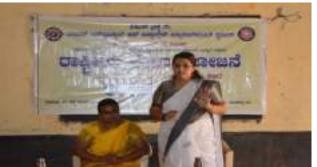

#### **Youth Day Celebration at PESIAMS**

"Women are the true educators who can spread the knowledge that she has gained to quell the darkness around her", said Dr. K Sailatha, Principal PES Institute of Advanced Management Studies and chair-person of sexual harassment cell of the college, at a programme organized jointly by the cell and the NSS unit. While addressing the girl students at the event organized on the eve of Swami Vivekananda Jayanthi celebrated as youth day, she stressed on Swamy Vivekanand's perspective on women's education that educating the women first and leaving them to themselves would help them to identify the reforms that are necessary for them. Quoting the words of Swami Vivekananda in her speech regarding the capacity of women, she said that 500 males can win India in 50 years which can be done with a few weeks by 500 women and how important it is for women to be treated on par with men, as what lies within everybody is soul which has no sex; it is neither male nor female and it exists on in the body. She inspired the students with the words of Vivekananda that there is no hope of rise for the country where there is no respect for women as it is not possible for a bird to fly on one wing.

Ms.Priya Shivamogga, Karnataka State Coordinator of Sodari Nivedita Pratishtan, who was a guest speaker on the occasion, educated the audience as how Vivekananda could within a short span of life lasting only for 39 years could inspire and win the hearts of millions of people around the world. In her mesmerizing speech, she described Vivekananda as a towering personality having the mind and concentration of Adishankara and the heart of Buddha. Quoting his Chicago address through which he could make India and Hinduism known worldwide, she explained the significance of 'Vivekananda Rock' at Kanyakumari where he meditated continuously for 3 days. Continuing her address, she created awareness among the girls about one more towering personality sister Nivedita who was a close associate and disciple of Vivekananda. She briefed the audience about her life and how Nivedita born as Margaret Elizabeth Noble, an Irish teacher,

Mrs.Sharada, Coordinator of Sexual Harassment Redressal Cell and Mr. Satish, Coordinator of NSS unit were also present on the stage. The programme was well attended by the faculty, staff and girl students of the college. It began with a prayer song sung by Ms.Sailakshmi, welcome address made by Ms.Priyanka, vote of thanks by Dhamini & Ms.Shrusti anchored the programme.