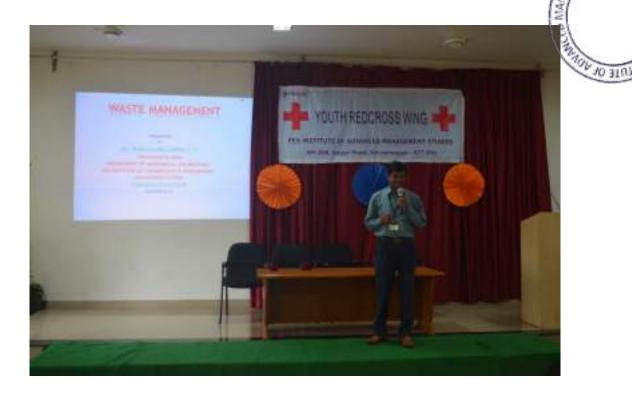

## 3.4.3 List of Activities Conducted under the Banner of Youth Red Cross Wing (YRC), National Service Scheme (NSS) and MYTHRI (Internal Compalaints Committee)

| Sl.<br>No | Name of the Programme                                                                   | Date of<br>Implementation | Number of<br>Participation |
|-----------|-----------------------------------------------------------------------------------------|---------------------------|----------------------------|
|           |                                                                                         | 2019-20                   | ,                          |
| 1         | Shramadhan and Tree Plantation                                                          | 28-02-2020                | 50                         |
| 2         | Workshop on Sex and Sexuality                                                           | 10-02-2020                | 5                          |
| 3         | Self-Defense Skills for Girls                                                           | 28-01-2020                | 112                        |
| 4         | Fire Disaster Management                                                                | 28-01-2020                | 197                        |
| 5         | Book Distribution Program to<br>Village Children and Sankranthi<br>Festival Celebration | 16-01-2020                | 30                         |
| 6         | Youth Day Celebration                                                                   | 11-01-2020                | 103                        |
| 7         | Cursive Hand Writing Class for<br>Sixth and Seventh Children at<br>Government School    | 27-12-2019                | 30                         |
| 8         | Ayushmaan Bharath Helth Card distirbution                                               | 26-12-2019                | 22                         |
| 9         | Computer Awareness Program                                                              | 07-12-2019                | 30                         |
| 10        | Shramadhan of College Campus<br>Cleaning                                                | 02-10-2019                | 50                         |
| 11        | Emotional Intelligence and<br>Career Success                                            | 25-09-2019                | 84                         |
| 12        | Independence Day Celebration                                                            | 15-08-2019                | 50                         |
| 13        | Guest Talk on Waste<br>Management                                                       | 30-08-2019                | 196                        |
| 14        | Inauguration and Basic orientation Programme of NSS and YRC                             | 02-08-2019                | 255                        |