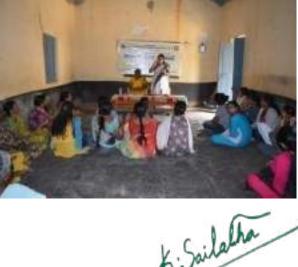

#### ಸುತ್ತೋಲೆ

ದಿನಾಂಕ: 11-01-2020 ರಂದು ಸೋದರಿ ನಿವೇದಿತ ಪ್ರತಿಷ್ಠಾನದ ಸಹಯೋಗದಲ್ಲಿ ಸ್ವಾಮಿ ವಿವೇಕಾನಂದರ 157ನೇ ಜಯಂತಿ ಕಾರ್ಯಕ್ರಮವನ್ನು ರಾಷ್ಟ್ರೀಯ ಸೇವಾ ಯೋಜನಾ ಘಟಕದ ವತಿಯಿಂದ ಆಯೋಜಿಸಲಾಗಿದೆ. ಈ ಕಾರ್ಯಕ್ರಮಕ್ಕೆ ಎಲ್ಲಾ ವಿದ್ಯಾರ್ಥಿನಿಯರುಗಳು ಭಾಗವಹಿಸಬೇಕೆಂದು ಈ ಮೂಲಕ ತಿಳಿಸಲಾಗಿದೆ.

#### **Youth Day Celebration at PESIAMS**

"Women are the true educators who can spread the knowledge that she has gained to quell the darkness around her", said Dr. K Sailatha, Principal PES Institute of Advanced Management Studies and chair-person of sexual harassment cell of the college, at a programme organized jointly by the cell and the NSS unit. While addressing the girl students at the event organized on the eve of Swami Vivekananda Jayanthi celebrated as youth day, she stressed on Swamy Vivekanand's perspective on women's education that educating the women first and leaving them to themselves would help them to identify the reforms that are necessary for them. Quoting the words of Swami Vivekananda in her speech regarding the capacity of women, she said that 500 males can win India in 50 years which can be done with a few weeks by 500 women and how important it is for women to be treated on par with men, as what lies within everybody is soul which has no sex; it is neither male nor female and it exists on in the body. She inspired the students with the words of Vivekananda that there is no hope of rise for the country where there is no respect for women as it is not possible for a bird to fly on one wing.

Mrs.Sharada, Coordinator of Sexual Harassment Redressal Cell and Mr. Satish, Coordinator of NSS unit were also present on the stage. The programme was well attended by the faculty, staff and girl students of the college. It began with a prayer song sung by Ms.Sailakshmi, welcome address made by Ms.Priyanka, vote of thanks by Dhamini & Ms.Shrusti anchored the programme.

Attending Total Students -103 and 15 facuty.

PES Institute of Advanced Management Studies NH 206, Sagar Road

SHIVAMOGGA-577 204