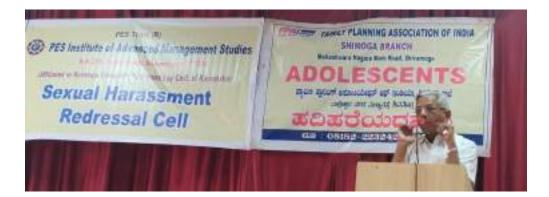

#### **Youth Day Celebration at PESIAMS**

"Women are the true educators who can spread the knowledge that she has gained to quell the darkness around her", said Dr. K Sailatha, Principal PES Institute of Advanced Management Studies and chair-person of sexual harassment cell of the college, at a programme organized jointly by the cell and the NSS unit. While addressing the girl students at the event organized on the eve of Swami Vivekananda Jayanthi celebrated as youth day, she stressed on Swamy Vivekanand's perspective on women's education that educating the women first and leaving them to themselves would help them to identify the reforms that are necessary for them. Quoting the words of Swami Vivekananda in her speech regarding the capacity of women, she said that 500 males can win India in 50 years which can be done with a few weeks by 500 women and how important it is for women to be treated on par with men, as what lies within everybody is soul which has no sex; it is neither male nor female and it exists on in the body. She inspired the students with the words of Vivekananda that there is no hope of rise for the country where there is no respect for women as it is not possible for a bird to fly on one wing.

Ms.Priya Shivamogga, Karnataka State Coordinator of Sodari Nivedita Pratishtan, who was a guest speaker on the occasion, educated the audience as how Vivekananda could within a short span of life lasting only for 39 years could inspire and win the hearts of millions of people around the world. In her mesmerizing speech, she described Vivekananda as a towering personality having the mind and concentration of Adishankara and the heart of Buddha. Quoting his Chicago address through which he could make India and Hinduism known worldwide, she explained the significance of 'Vivekananda Rock' at Kanyakumari where he meditated continuously for 3 days. Continuing her address, she created awareness among the girls about one more towering personality sister Nivedita who was a close associate and disciple of Vivekananda. She briefed the audience about her life and how Nivedita born as Margaret Elizabeth Noble, an Irish teacher,