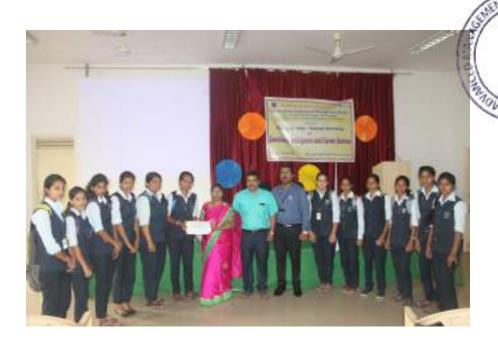

#### **Shramadhan and Tree Plantation**

Tree planting is the process of transplanting tree seedlings, generally for forestry, reclamation, or landscaping purposes. Swamy Vivekananda Jayanthi was celebrated by organizing shramadhan and tree plantation programme in the college.