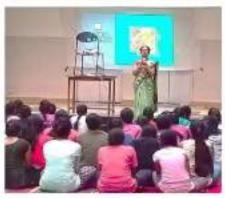

## Report on Fire Disaster Management and Self-Defense Skills for Girls

A guest talk cum training programme om 'Self- Defense Skills for Girls" was organized by the Woman Development and Anti-sexual Harassment and Redressal Cell in coordination with Youth Red Cross Wing of the College on 28 January 2020 exclusively for girls students and lady faculty members.

Mr. Umesh Babu, Proprietor and Martial Arts Trainer, Zen Academy Davanagere was the Resource person for the training. Dr. K Sailatha, Principal, Dr. G M Sudarshan, HOD of BBA and B.Com., Dr. Nagaraja S R, Coordinator PG Department of Commerce, Mrs. Sharadha G, Coordinator of Woman Development and Antisexual Harassment and Redressal Cell, Mr. Praveen B, Youth Red Cross Programme Officer were other Dignities presented on the occasion.

In his address he talked about the most common forms of crime against women in India. He also added that it is more advisable for a woman to engage herself in self-defense rather than depending on mere law and enactment to safe guard her. The participants learnt about the hand blade neck strike, finger thrust on face, front kick from ankle, knee kick on growing and outer thigh, basic punch and wrist lock.