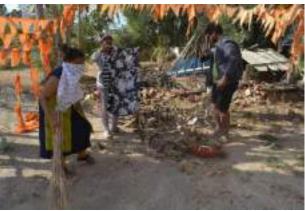

- Mr. Dr S R Nagaraja motivated the communal peopls towards goal settlement.
- Mr. Sudharshan GM motivated the communal kids for education and and perfect human being.
- Communal peoples are stays in shrirampura badavane.
- In this event fifteen members present from student's side and eight members present from faculty side.

Snapshot with Communal Peoples

Note Book Provide to communal Childs