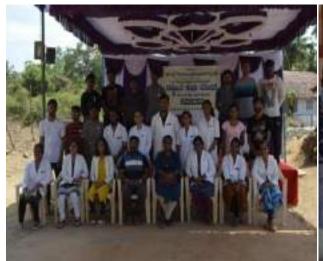

## Report on Fire Disaster Management and Self-Defense Skills for Girls

A guest talk cum training programme om 'Self- Defense Skills for Girls" was organized by the Woman Development and Anti-sexual Harassment and Redressal Cell in coordination with Youth Red Cross Wing of the College on 28 January 2020 exclusively for girls students and lady faculty members.

Mr. Umesh Babu, Proprietor and Martial Arts Trainer, Zen Academy Davanagere was the Resource person for the training. Dr. K Sailatha, Principal, Dr. G M Sudarshan, HOD of BBA and B.Com., Dr. Nagaraja S R, Coordinator PG Department of Commerce, Mrs. Sharadha G, Coordinator of Woman Development and Antisexual Harassment and Redressal Cell, Mr. Praveen B, Youth Red Cross Programme Officer were other Dignities presented on the occasion.

In his address he talked about the most common forms of crime against women in India. He also added that it is more advisable for a woman to engage herself in self-defense rather than depending on mere law and enactment to safe guard her. The participants learnt about the hand blade neck strike, finger thrust on face, front kick from ankle, knee kick on growing and outer thigh, basic punch and wrist lock.