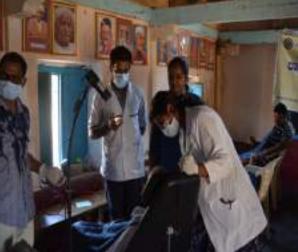

#### Report on Fire Disaster Management

With an objective to create awareness, knowledge and imparted training on Fire Safety & Emergencies Youth Red Cross wing of the college organized a guest talk and fire disaster demonstration for the First year Students. The resource person was Mr. Praveen K N, Fire Officer, Department of Fire and Emergency Services, Shimoga.

The session was started at 10:45 am, with invocation song followed by welcome address. Dr. G M Sudharshan, HOD of BBA and B.Com., introduced the resource person. The Principal Dr. K Sailatha, HOD Dr. G M Sudharshan and YRC coordinator Mr. Praveen B., were the other dignitaries on the stage.

The guest talk was mainly focused on "Fire Disaster Management" especially on the precautions that we have to take in the emergency situations. In the talk he added the issues of fire, rescue and emergency responses to the students. He used the Power point Presentation and Videos to make the students visualize the activities carried out in emergency situations.