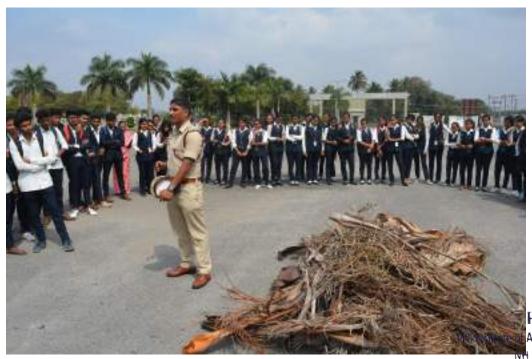

#### Report on Fire Disaster Management

With an objective to create awareness, knowledge and imparted training on Fire Safety & Emergencies Youth Red Cross wing of the college organized a guest talk and fire disaster demonstration for the First year Students. The resource person was Mr. Praveen K N, Fire Officer, Department of Fire and Emergency Services, Shimoga.

The guest talk was mainly focused on "Fire Disaster Management" especially on the precautions that we have to take in the emergency situations. In the talk he added the issues of fire, rescue and emergency responses to the students. He used the Power point Presentation and Videos to make the students visualize the activities carried out in emergency situations.

From 12.00 pm onwards mock drill on fire disaster demonstration was started in college ground.

ಎರ್ಡಎನ್ ರಾಸ್ಟ್ ಆರ್ಥ್ ಅರ್ಥವ್ರಿಡ್ ಮ್ಯಾಪೇಜ್ ಮಂಡ್ ಸ್ಟಂಟ್

tenden introduced automaterials are more more coups eated; and that 206, mind of, adding - 577 204 (entrus)