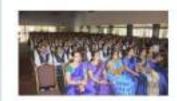

#### **Youth Day Celebration at PESIAMS**

"Women are the true educators who can spread the knowledge that she has gained to quell the darkness around her", said Dr. K Sailatha, Principal PES Institute of Advanced Management Studies and chair-person of sexual harassment cell of the college, at a programme organized jointly by the cell and the NSS unit. While addressing the girl students at the event organized on the eve of Swami Vivekananda Jayanthi celebrated as youth day, she stressed on Swamy Vivekanand's perspective on women's education that educating the women first and leaving them to themselves would help them to identify the reforms that are necessary for them. Quoting the words of Swami Vivekananda in her speech regarding the capacity of women, she said that 500 males can win India in 50 years which can be done with a few weeks by 500 women and how important it is for women to be treated on par with men, as what lies within everybody is soul which has no sex; it is neither male nor female and it exists on in the body. She inspired the students with the words of Vivekananda that there is no hope of rise for the country where there is no respect for women as it is not possible for a bird to fly on one wing.

Mrs.Sharada, Coordinator of Sexual Harassment Redressal Cell and Mr. Satish, Coordinator of NSS unit were also present on the stage. The programme was well attended by the faculty, staff and girl students of the college. It began with a prayer song sung by Ms.Sailakshmi, welcome address made by Ms.Priyanka, vote of thanks by Dhamini & Ms.Shrusti anchored the programme.

Attending Total Students -103 and 15 facuty.

PES Institute of Advanced Management Studies NH 206, Sagar Road

SHIVAMOGGA-577 204