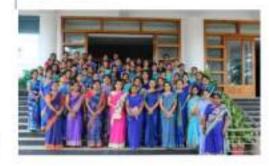

#### **Youth Day Celebration at PESIAMS**

"Women are the true educators who can spread the knowledge that she has gained to quell the darkness around her", said Dr. K Sailatha, Principal PES Institute of Advanced Management Studies and chair-person of sexual harassment cell of the college, at a programme organized jointly by the cell and the NSS unit. While addressing the girl students at the event organized on the eve of Swami Vivekananda Jayanthi celebrated as youth day, she stressed on Swamy Vivekanand's perspective on women's education that educating the women first and leaving them to themselves would help them to identify the reforms that are necessary for them. Quoting the words of Swami Vivekananda in her speech regarding the capacity of women, she said that 500 males can win India in 50 years which can be done with a few weeks by 500 women and how important it is for women to be treated on par with men, as what lies within everybody is soul which has no sex; it is neither male nor female and it exists on in the body. She inspired the students with the words of Vivekananda that there is no hope of rise for the country where there is no respect for women as it is not possible for a bird to fly on one wing.

Mrs.Sharada, Coordinator of Sexual Harassment Redressal Cell and Mr. Satish, Coordinator of NSS unit were also present on the stage. The programme was well attended by the faculty, staff and girl students of the college. It began with a prayer song sung by Ms.Sailakshmi, welcome address made by Ms.Priyanka, vote of thanks by Dhamini & Ms.Shrusti anchored the programme.

Attending Total Students -103 and 15 facuty.

PES Institute of Advanced Management Studies NH 206, Sagar Road

SHIVAMOGGA-577 204