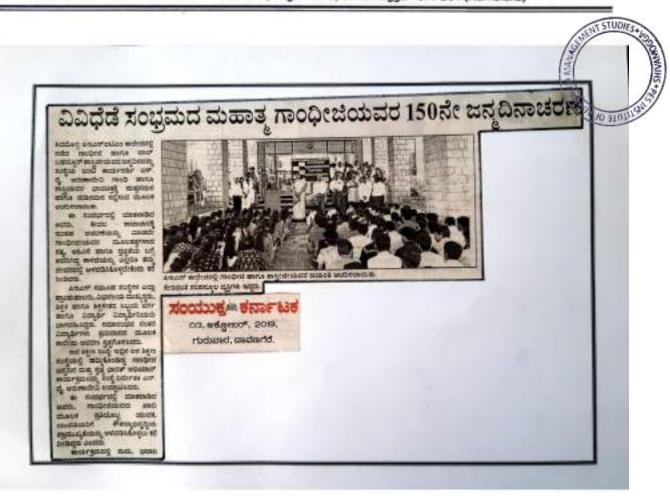

#### <u>ಪತ್ರಿಕಾ ಪ್ರಕಟಣೆಗಾಗಿ</u> ಸಮುದಾಯದತ್ತ ಪಿಇಎಸ್ಐಎಎಂಎಸ್ ಕಾಲೇಜಿನ ವಿದ್ಯಾರ್ಥಿಗಳ ನಡಿಗೆ

ಸದಾ ಪಠ್ಯ ವಿಷಯಗಳಲ್ಲಿ ಹಾಗೂ ಪರೀಕ್ಷೆ ಎದುರಿಸುವಲ್ಲಿ ನಿರತರಾಗಿರುವ ಕಾಲೇಜಿನ ವಿದ್ಯಾರ್ಥಿನಿಯರು ಸಾಮಾಜಿಕ ಕಳಕಳಿ ತೋರುವಂತಹ ವಿಶಿಷ್ಠ ಕಾರ್ಯಕ್ರಮದಲ್ಲಿ ತಮ್ಮನ್ನು ತೊಡೆಗಿಸಿಕೊಂಡರು. ಕಾಲೇಜಿನ ರಾಷ್ಟ್ರೀಯ ಸೇವಾ ಯೋಜನೆ ಅಡಿಯಲ್ಲಿ ಶ್ರೀರಾಂಪುರ ಬಡಾವಣೆಯಲ್ಲಿ ಗುಡಿಸಲುಗಳನ್ನು ನಿರ್ಮಿಸಿಕೊಂಡು ವಾಸಿಸುತ್ತಿರುವ ಹಕ್ಕಿಪಿಕ್ಕಿ ಗುಡ್ಡಗಾಡು ಜನಾಂಗದ ಜನಗಳಿಗೆ ಸಂಕ್ರಾಂತಿ ಹಬ್ಬದ ಎಳ್ಳು-ಬೆಲ್ಲ ವಿತರಿಸಿ ಶುಭಕೋರಿದರು. ಸುಮಾರು ೩೦ ಜನ ವಿದ್ಯಾರ್ಥಿನಿಯರ ತಂಡ ಅಧ್ಯಾಪಕ ವೃಂದದವರ ಜೊತೆಗೂಡಿ ಅಲ್ಲಿನ ಮಕ್ಕಳಿಗೆ ಮಸ್ತಕಗಳನ್ನು ವಿತರಿಸಿದರು. ಈ ವೈಶಿಷ್ಟ್ಯತೆಯ ಕಾರ್ಯಕ್ರಮದಲ್ಲಿ ಕಾಲೇಜಿನ ಪ್ರಭಾರೆ ಪ್ರಾಂಶುಪಾಲರಾದ ಡಾ.ಎಸ್.ಆರ್ ನಾಗರಾಜ್, ವಾಣಿಜ್ಯ ಮತ್ತು ನಿರ್ವಹಣಾ ಶಾಸ್ತ್ರ ವಿಭಾಗದ ಮುಖ್ಯಸ್ಥರಾದ ಡಾ. ಸುದರ್ಶನ್. ಎ೦ ಮತ್ತು ರಾಷ್ಟ್ರೀಯ ಸೇವಾ ಯೋಜನೆಯ ಕಾರ್ಯಕ್ರಮಾಧಿಕಾರಿಗಳಾದ ಸತೀಶ್ ವಿ ಹಾಗೂ ಇತರ ಅಧ್ಯಾಪಕ ವರ್ಗದವರು ಉಪಸ್ಥಿತರಿದ್ದರು.