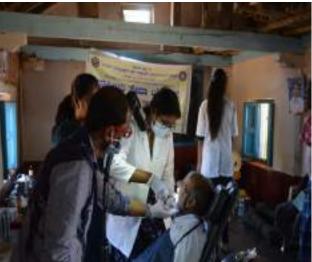

## Report on Fire Disaster Management and Self-Defense Skills for Girls

A guest talk cum training programme om 'Self- Defense Skills for Girls" was organized by the Woman Development and Anti-sexual Harassment and Redressal Cell in coordination with Youth Red Cross Wing of the College on 28 January 2020 exclusively for girls students and lady faculty members.

Mr. Umesh Babu, Proprietor and Martial Arts Trainer, Zen Academy Davanagere was the Resource person for the training. Dr. K Sailatha, Principal, Dr. G M Sudarshan, HOD of BBA and B.Com., Dr. Nagaraja S R, Coordinator PG Department of Commerce, Mrs. Sharadha G, Coordinator of Woman Development and Antisexual Harassment and Redressal Cell, Mr. Praveen B, Youth Red Cross Programme Officer were other Dignities presented on the occasion.

In his address he talked about the most common forms of crime against women in India. He also added that it is more advisable for a woman to engage herself in self-defense rather than depending on mere law and enactment to safe guard her. The participants learnt about the hand blade neck strike, finger thrust on face, front kick from ankle, knee kick on growing and outer thigh, basic punch and wrist lock.