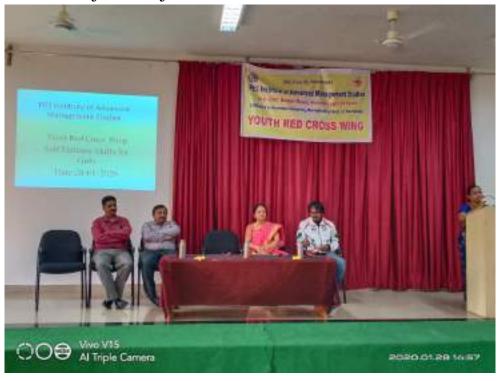

## Report on Fire Disaster Management and Self-Defense Skills for Girls

A guest talk cum training programme om 'Self- Defense Skills for Girls" was organized by the Woman Development and Anti-sexual Harassment and Redressal Cell in coordination with Youth Red Cross Wing of the College on 28 January 2020 exclusively for girls students and lady faculty members.

Mr. Umesh Babu, Proprietor and Martial Arts Trainer, Zen Academy Davanagere was the Resource person for the training. Dr. K Sailatha, Principal, Dr. G M Sudarshan, HOD of BBA and B.Com., Dr. Nagaraja S R, Coordinator PG Department of Commerce, Mrs. Sharadha G, Coordinator of Woman Development and Antisexual Harassment and Redressal Cell, Mr. Praveen B, Youth Red Cross Programme Officer were other Dignities presented on the occasion.