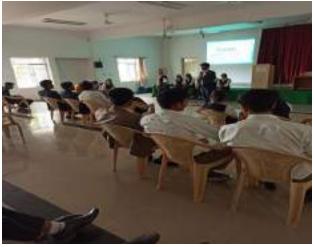

#### Report on Fire Disaster Management

With an objective to create awareness, knowledge and imparted training on Fire Safety & Emergencies Youth Red Cross wing of the college organized a guest talk and fire disaster demonstration for the First year Students. The resource person was Mr. Praveen K N, Fire Officer, Department of Fire and Emergency Services, Shimoga.

The session was started at 10:45 am, with invocation song followed by welcome address. Dr. G M Sudharshan, HOD of BBA and B.Com., introduced the resource person. The Principal Dr. K Sailatha, HOD Dr. G M Sudharshan and YRC coordinator Mr. Praveen B., were the other dignitaries on the stage.

The guest talk was mainly focused on "Fire Disaster Management" especially on the precautions that we have to take in the emergency situations. In the talk he added the issues of fire, rescue and emergency responses to the students. He used the Power point Presentation and Videos to make the students visualize the activities carried out in emergency situations.