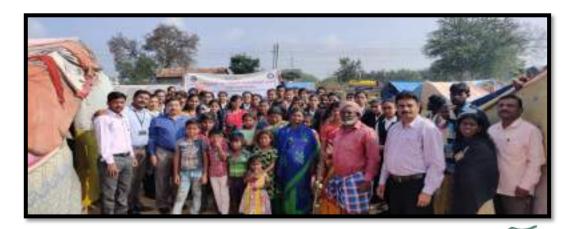

#### (1) Motivation Programme for Community Extension peoples:

| Date       | Name of the | Objective of the Event | Chief Guest        | Target   |
|------------|-------------|------------------------|--------------------|----------|
|            | Event       |                        |                    | audience |
| 16.01.2020 | Motivation  | To motivate            | Vice Principal     | Communal |
|            | Programme   | community extesion     | PESIAMS,Shimovagga | Peoples  |
|            |             | peoples for            |                    |          |
|            |             | Education and          |                    |          |
|            |             | providing Sankranthi   |                    |          |
|            |             | sweet seeds as well    |                    |          |
|            |             | as Note Books to       |                    |          |
|            |             | communal kids. This    |                    |          |
|            |             | event done through     |                    |          |
|            |             | NSS Forum.             |                    |          |

- Mr. Dr S R Nagaraja motivated the communal peopls towards goal settlement.
- Mr. Sudharshan GM motivated the communal kids for education and and perfect human being.
- Communal peoples are stays in shrirampura badavane.
- In this event fifteen members present from student's side and eight members present from faculty side.

Snapshot with Communal Peoples

Note Book Provide to communal Childs

#### <u>ಪತ್ರಿಕಾ ಪ್ರಕಟಣೆಗಾಗಿ</u> ಸಮುದಾಯದತ್ತ ಪಿಇಎಸ್ಐಎಎಂಎಸ್ ಕಾಲೇಜಿನ ವಿದ್ಯಾರ್ಥಿಗಳ ನಡಿಗೆ

ಸದಾ ಪಠ್ಯ ವಿಷಯಗಳಲ್ಲಿ ಹಾಗೂ ಪರೀಕ್ಷೆ ಎದುರಿಸುವಲ್ಲಿ ನಿರತರಾಗಿರುವ ಕಾಲೇಜಿನ ವಿದ್ಯಾರ್ಥಿನಿಯರು ಸಾಮಾಜಿಕ ಕಳಕಳಿ ತೋರುವಂತಹ ವಿಶಿಷ್ಠ ಕಾರ್ಯಕ್ರಮದಲ್ಲಿ ತಮ್ಮನ್ನು ತೊಡೆಗಿಸಿಕೊಂಡರು. ಕಾಲೇಜಿನ ರಾಷ್ಟ್ರೀಯ ಸೇವಾ ಯೋಜನೆ ಅಡಿಯಲ್ಲಿ ಶ್ರೀರಾಂಪುರ ಬಡಾವಣೆಯಲ್ಲಿ ಗುಡಿಸಲುಗಳನ್ನು ನಿರ್ಮಿಸಿಕೊಂಡು ವಾಸಿಸುತ್ತಿರುವ ಹಕ್ಕಿಪಿಕ್ಕಿ ಗುಡ್ಡಗಾಡು ಜನಾಂಗದ ಜನಗಳಿಗೆ ಸಂಕ್ರಾಂತಿ ಹಬ್ಬದ ಎಳ್ಳು-ಬೆಲ್ಲ ವಿತರಿಸಿ ಶುಭಕೋರಿದರು. ಸುಮಾರು ೩೦ ಜನ ವಿದ್ಯಾರ್ಥಿನಿಯರ ತಂಡ ಅಧ್ಯಾಪಕ ವೃಂದದವರ ಜೊತೆಗೂಡಿ ಅಲ್ಲಿನ ಮಕ್ಕಳಿಗೆ ಮಸ್ತಕಗಳನ್ನು ವಿತರಿಸಿದರು. ಈ ವೈಶಿಷ್ಟ್ಯತೆಯ ಕಾರ್ಯಕ್ರಮದಲ್ಲಿ ಕಾಲೇಜಿನ ಪ್ರಭಾರೆ ಪ್ರಾಂಶುಪಾಲರಾದ ಡಾ.ಎಸ್.ಆರ್ ನಾಗರಾಜ್, ವಾಣಿಜ್ಯ ಮತ್ತು ನಿರ್ವಹಣಾ ಶಾಸ್ತ್ರ ವಿಭಾಗದ ಮುಖ್ಯಸ್ಥರಾದ ಡಾ. ಸುದರ್ಶನ್. ಎ೦ ಮತ್ತು ರಾಷ್ಟ್ರೀಯ ಸೇವಾ ಯೋಜನೆಯ ಕಾರ್ಯಕ್ರಮಾಧಿಕಾರಿಗಳಾದ ಸತೀಶ್ ವಿ ಹಾಗೂ ಇತರ ಅಧ್ಯಾಪಕ ವರ್ಗದವರು ಉಪಸ್ಥಿತರಿದ್ದರು.