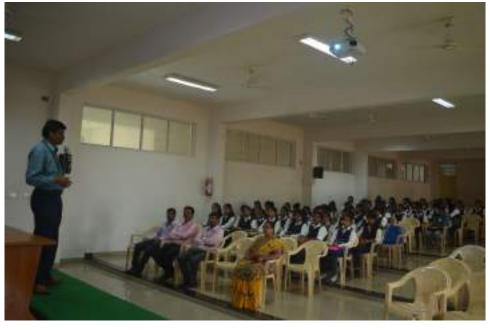

#### **Youth Day Celebration at PESIAMS**

"Women are the true educators who can spread the knowledge that she has gained to quell the darkness around her", said Dr. K Sailatha, Principal PES Institute of Advanced Management Studies and chair-person of sexual harassment cell of the college, at a programme organized jointly by the cell and the NSS unit. While addressing the girl students at the event organized on the eve of Swami Vivekananda Jayanthi celebrated as youth day, she stressed on Swamy Vivekanand's perspective on women's education that educating the women first and leaving them to themselves would help them to identify the reforms that are necessary for them. Quoting the words of Swami Vivekananda in her speech regarding the capacity of women, she said that 500 males can win India in 50 years which can be done with a few weeks by 500 women and how important it is for women to be treated on par with men, as what lies within everybody is soul which has no sex; it is neither male nor female and it exists on in the body. She inspired the students with the words of Vivekananda that there is no hope of rise for the country where there is no respect for women as it is not possible for a bird to fly on one wing.

Ms.Priya Shivamogga, Karnataka State Coordinator of Sodari Nivedita Pratishtan, who was a guest speaker on the occasion, educated the audience as how Vivekananda could within a short span of life lasting only for 39 years could inspire and win the hearts of millions of people around the world. In her mesmerizing speech, she described Vivekananda as a towering personality having the mind and concentration of Adishankara and the heart of Buddha. Quoting his Chicago address through which he could make India and Hinduism known worldwide, she explained the significance of 'Vivekananda Rock' at Kanyakumari where he meditated continuously for 3 days. Continuing her address, she created awareness among the girls about one more towering personality sister Nivedita who was a close associate and disciple of Vivekananda. She briefed the audience about her life and how Nivedita born as Margaret Elizabeth Noble, an Irish teacher,

Mrs.Sharada, Coordinator of Sexual Harassment Redressal Cell and Mr. Satish, Coordinator of NSS unit were also present on the stage. The programme was well attended by the faculty, staff and girl students of the college. It began with a prayer song sung by Ms.Sailakshmi, welcome address made by Ms.Priyanka, vote of thanks by Dhamini & Ms.Shrusti anchored the programme.

Attending Total Students -103 and 15 facuty.

PES Institute of Advanced Management Studies NH 206, Sagar Road

SHIVAMOGGA-577 204