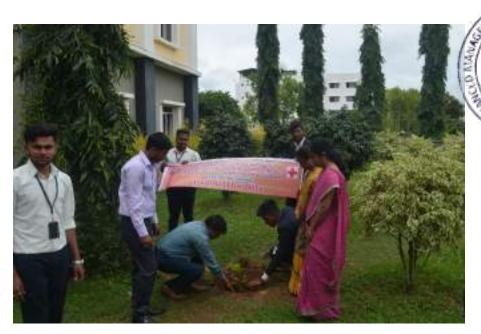

#### **Shramadhan and Tree Plantation**

Tree planting is the process of transplanting tree seedlings, generally for forestry, reclamation, or landscaping purposes. Swamy Vivekananda Jayanthi was celebrated by organizing shramadhan and tree plantation programme in the college.