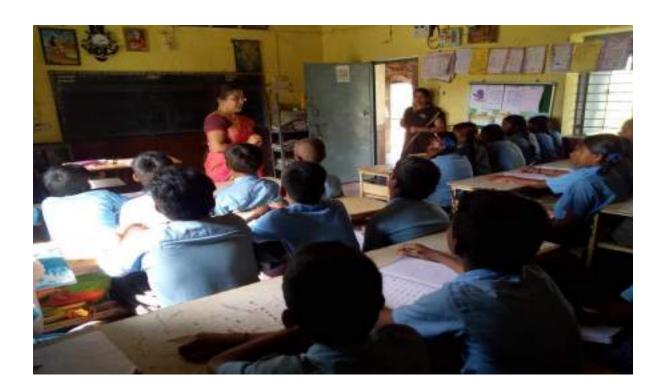

#### (1) Motivation Programme for Community Extension peoples:

| Date       | Name of the | Objective of the Event | Chief Guest        | Target   |
|------------|-------------|------------------------|--------------------|----------|
|            | Event       |                        |                    | audience |
| 16.01.2020 | Motivation  | To motivate            | Vice Principal     | Communal |
|            | Programme   | community extesion     | PESIAMS,Shimovagga | Peoples  |
|            |             | peoples for            |                    |          |
|            |             | Education and          |                    |          |
|            |             | providing Sankranthi   |                    |          |
|            |             | sweet seeds as well    |                    |          |
|            |             | as Note Books to       |                    |          |
|            |             | communal kids. This    |                    |          |
|            |             | event done through     |                    |          |
|            |             | NSS Forum.             |                    |          |

- Mr. Dr S R Nagaraja motivated the communal peopls towards goal settlement.
- Mr. Sudharshan GM motivated the communal kids for education and and perfect human being.
- Communal peoples are stays in shrirampura badavane.
- In this event fifteen members present from student's side and eight members present from faculty side.

Snapshot with Communal Peoples

Note Book Provide to communal Childs