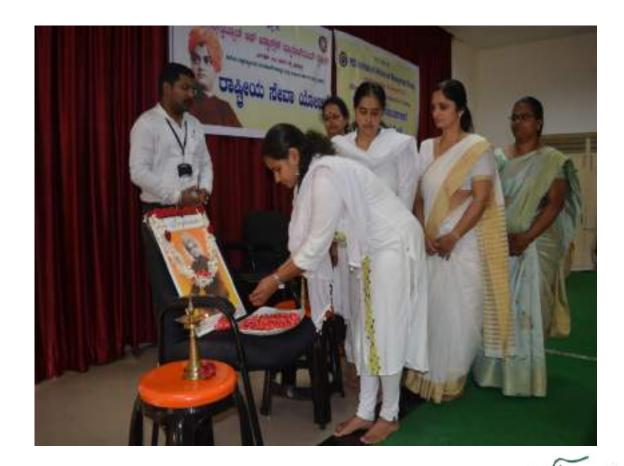

#### ಸುತ್ತೋಲೆ

ದಿನಾಂಕ: 11-01-2020 ರಂದು ಸೋದರಿ ನಿವೇದಿತ ಪ್ರತಿಷ್ಠಾನದ ಸಹಯೋಗದಲ್ಲಿ ಸ್ವಾಮಿ ವಿವೇಕಾನಂದರ 157ನೇ ಜಯಂತಿ ಕಾರ್ಯಕ್ರಮವನ್ನು ರಾಷ್ಟ್ರೀಯ ಸೇವಾ ಯೋಜನಾ ಘಟಕದ ವತಿಯಿಂದ ಆಯೋಜಿಸಲಾಗಿದೆ. ಈ ಕಾರ್ಯಕ್ರಮಕ್ಕೆ ಎಲ್ಲಾ ವಿದ್ಯಾರ್ಥಿನಿಯರುಗಳು ಭಾಗವಹಿಸಬೇಕೆಂದು ಈ ಮೂಲಕ ತಿಳಿಸಲಾಗಿದೆ.

#### **Youth Day Celebration at PESIAMS**

"Women are the true educators who can spread the knowledge that she has gained to quell the darkness around her", said Dr. K Sailatha, Principal PES Institute of Advanced Management Studies and chair-person of sexual harassment cell of the college, at a programme organized jointly by the cell and the NSS unit. While addressing the girl students at the event organized on the eve of Swami Vivekananda Jayanthi celebrated as youth day, she stressed on Swamy Vivekanand's perspective on women's education that educating the women first and leaving them to themselves would help them to identify the reforms that are necessary for them. Quoting the words of Swami Vivekananda in her speech regarding the capacity of women, she said that 500 males can win India in 50 years which can be done with a few weeks by 500 women and how important it is for women to be treated on par with men, as what lies within everybody is soul which has no sex; it is neither male nor female and it exists on in the body. She inspired the students with the words of Vivekananda that there is no hope of rise for the country where there is no respect for women as it is not possible for a bird to fly on one wing.

Ms.Priya Shivamogga, Karnataka State Coordinator of Sodari Nivedita Pratishtan, who was a guest speaker on the occasion, educated the audience as how Vivekananda could within a short span of life lasting only for 39 years could inspire and win the hearts of millions of people around the world. In her mesmerizing speech, she described Vivekananda as a towering personality having the mind and concentration of Adishankara and the heart of Buddha. Quoting his Chicago address through which he could make India and Hinduism known worldwide, she explained the significance of 'Vivekananda Rock' at Kanyakumari where he meditated continuously for 3 days. Continuing her address, she created awareness among the girls about one more towering personality sister Nivedita who was a close associate and disciple of Vivekananda. She briefed the audience about her life and how Nivedita born as Margaret Elizabeth Noble, an Irish teacher,