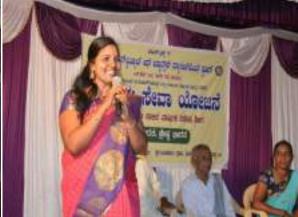

#### **Youth Day Celebration at PESIAMS**

"Women are the true educators who can spread the knowledge that she has gained to quell the darkness around her", said Dr. K Sailatha, Principal PES Institute of Advanced Management Studies and chair-person of sexual harassment cell of the college, at a programme organized jointly by the cell and the NSS unit. While addressing the girl students at the event organized on the eve of Swami Vivekananda Jayanthi celebrated as youth day, she stressed on Swamy Vivekanand's perspective on women's education that educating the women first and leaving them to themselves would help them to identify the reforms that are necessary for them. Quoting the words of Swami Vivekananda in her speech regarding the capacity of women, she said that 500 males can win India in 50 years which can be done with a few weeks by 500 women and how important it is for women to be treated on par with men, as what lies within everybody is soul which has no sex; it is neither male nor female and it exists on in the body. She inspired the students with the words of Vivekananda that there is no hope of rise for the country where there is no respect for women as it is not possible for a bird to fly on one wing.

Ms.Priya Shivamogga, Karnataka State Coordinator of Sodari Nivedita Pratishtan, who was a guest speaker on the occasion, educated the audience as how Vivekananda could within a short span of life lasting only for 39 years could inspire and win the hearts of millions of people around the world. In her mesmerizing speech, she described Vivekananda as a towering personality having the mind and concentration of Adishankara and the heart of Buddha. Quoting his Chicago address through which he could make India and Hinduism known worldwide, she explained the significance of 'Vivekananda Rock' at Kanyakumari where he meditated continuously for 3 days. Continuing her address, she created awareness among the girls about one more towering personality sister Nivedita who was a close associate and disciple of Vivekananda. She briefed the audience about her life and how Nivedita born as Margaret Elizabeth Noble, an Irish teacher,