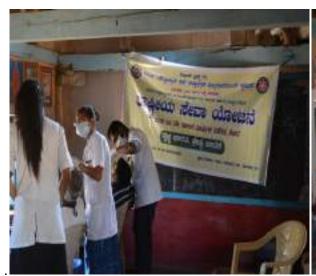

No: KNMNC:207 :2019-20

Date:10.02.2020

Ħ.

ಪ್ರಾಂಕುಪಾಲರು,

ಮಾನ್ಯರೇ,

ವಿಷಯ:- "sex and sexuality" (ಲಿಂಗ ಹಾಗೂ ಲೈಂಗಿಕತೆ) ವಿಷಯದ ಕುರಿತು ವಿದ್ಯಾರ್ಥಿಗಳಿಗೆ ಒಂದು ದಿನದ ಕಾರ್ಯಾಗಾರ ನಡೆಸುವ ಕುರಿತು.

\*\*\*\*\*\*\*

ಸೂಚಿತ ವಿಷಯಕ್ಕೆ ಸಂಬಂಧಿಸಿದಂತೆ, ದಿನಾಂಕ:18.02.2020ರ ಮಂಗಳವಾರ ಬೆಳಿಗ್ಗೆ 9.30 ಗಂಟೆಗೆ ಕಮಲಾ ನೆಹರು ಸ್ಮಾರಕ ರಾಷ್ಟ್ರೀಯ ಮಹಿಳಾ ಕಾಲೇಜಿನ "ಮಹಿಳಾ ಸಬಲೀಕರಣ ಘಟಕದ" ವತಿಯಿಂದ ಕಾಲೇಜಿನ 'ಕುವೆಂಮ-ಸಭಾಂಗಣ'ದಲ್ಲಿ "sex and sexuality" ವಿಷಯಕ್ಕೆ ಸಂಬಂಧಿಸಿದಂತೆ, ವಿದ್ಯಾರ್ಥಿಗಳಿಗೆ ಒಂದು ದಿನದ ಕಾರ್ಯಾಗಾರವನ್ನು ಆಯೋಜಿಸಲಾಗಿದೆ. ಈ ಕಾರ್ಯಾಗಾರಕ್ಕೆ ತಮ್ಮ ಕಾಲೇಜಿನಿಂದ ಐವರು ವಿದ್ಯಾರ್ಥಿಗಳನ್ನು ತಪ್ಪದೇ ಕಳುಹಿಸಿಕೊಡುವಂತೆ ತಮ್ಮಲ್ಲಿ ಕೋರುತ್ತೇನೆ.

No.

Date: 17-02-2020

To The Principal Kamala Nehru Memorial National College For Women Shivamogga.

Respected Madam,

Subject: Deputing 5 students of our college to the workshop on Sex and Secuality as per your letter dated: 10-02-2020 and reference no.808: 2019-20

With reference to the above subject matter, we are sending you the list of students who are participating in the workshop organised in your Institution on 18-02-2020. This is for your kind information and needfull.