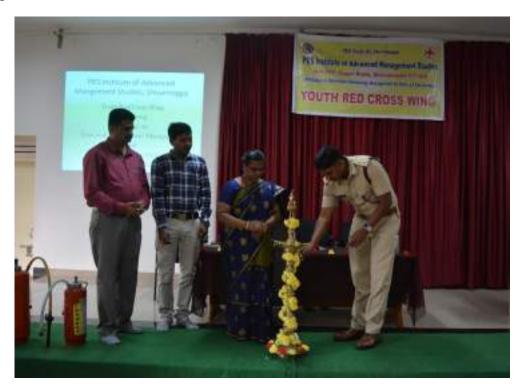

## Report on Fire Disaster Management and Self-Defense Skills for Girls

A guest talk cum training programme om 'Self- Defense Skills for Girls" was organized by the Woman Development and Anti-sexual Harassment and Redressal Cell in coordination with Youth Red Cross Wing of the College on 28 January 2020 exclusively for girls students and lady faculty members.

Mr. Umesh Babu, Proprietor and Martial Arts Trainer, Zen Academy Davanagere was the Resource person for the training. Dr. K Sailatha, Principal, Dr. G M Sudarshan, HOD of BBA and B.Com., Dr. Nagaraja S R, Coordinator PG Department of Commerce, Mrs. Sharadha G, Coordinator of Woman Development and Antisexual Harassment and Redressal Cell, Mr. Praveen B, Youth Red Cross Programme Officer were other Dignities presented on the occasion.

#### Report on Fire Disaster Management

With an objective to create awareness, knowledge and imparted training on Fire Safety & Emergencies Youth Red Cross wing of the college organized a guest talk and fire disaster demonstration for the First year Students. The resource person was Mr. Praveen K N, Fire Officer, Department of Fire and Emergency Services, Shimoga.

The session was started at 10:45 am, with invocation song followed by welcome address. Dr. G M Sudharshan, HOD of BBA and B.Com., introduced the resource person. The Principal Dr. K Sailatha, HOD Dr. G M Sudharshan and YRC coordinator Mr. Praveen B., were the other dignitaries on the stage.