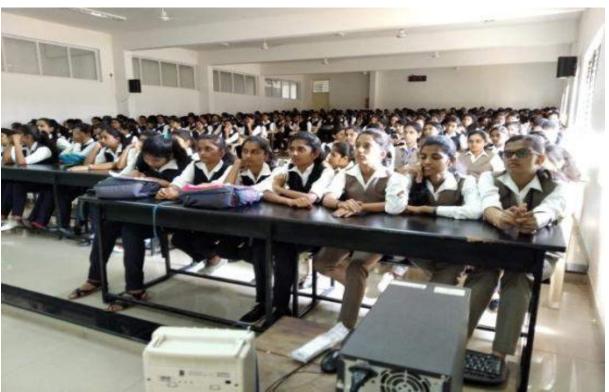

## Report on Fire Disaster Management and Self-Defense Skills for Girls

A guest talk cum training programme om 'Self- Defense Skills for Girls" was organized by the Woman Development and Anti-sexual Harassment and Redressal Cell in coordination with Youth Red Cross Wing of the College on 28 January 2020 exclusively for girls students and lady faculty members.

Mr. Umesh Babu, Proprietor and Martial Arts Trainer, Zen Academy Davanagere was the Resource person for the training. Dr. K Sailatha, Principal, Dr. G M Sudarshan, HOD of BBA and B.Com., Dr. Nagaraja S R, Coordinator PG Department of Commerce, Mrs. Sharadha G, Coordinator of Woman Development and Antisexual Harassment and Redressal Cell, Mr. Praveen B, Youth Red Cross Programme Officer were other Dignities presented on the occasion.

In his address he talked about the most common forms of crime against women in India. He also added that it is more advisable for a woman to engage herself in self-defense rather than depending on mere law and enactment to safe guard her. The participants learnt about the hand blade neck strike, finger thrust on face, front kick from ankle, knee kick on growing and outer thigh, basic punch and wrist lock.