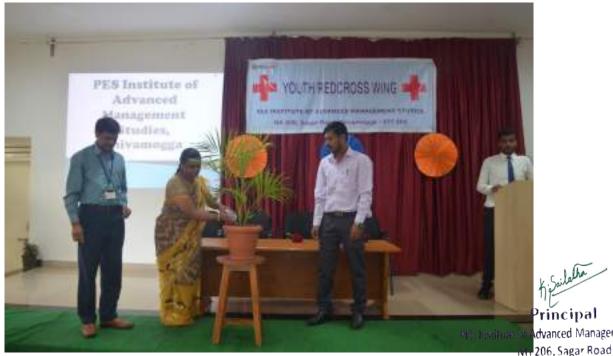

## 3.4.3 List of Activities Conducted under the Banner of Youth Red Cross Wing (YRC), National Service Scheme (NSS) and MYTHRI (Internal Compalaints Committee)

| Sl.<br>No | Name of the Programme                                                                   | Date of<br>Implementation | Number of<br>Participation |
|-----------|-----------------------------------------------------------------------------------------|---------------------------|----------------------------|
|           |                                                                                         | 2019-20                   | ,                          |
| 1         | Shramadhan and Tree Plantation                                                          | 28-02-2020                | 50                         |
| 2         | Workshop on Sex and Sexuality                                                           | 10-02-2020                | 5                          |
| 3         | Self-Defense Skills for Girls                                                           | 28-01-2020                | 112                        |
| 4         | Fire Disaster Management                                                                | 28-01-2020                | 197                        |
| 5         | Book Distribution Program to<br>Village Children and Sankranthi<br>Festival Celebration | 16-01-2020                | 30                         |
| 6         | Youth Day Celebration                                                                   | 11-01-2020                | 103                        |
| 7         | Cursive Hand Writing Class for<br>Sixth and Seventh Children at<br>Government School    | 27-12-2019                | 30                         |
| 8         | Ayushmaan Bharath Helth Card distirbution                                               | 26-12-2019                | 22                         |
| 9         | Computer Awareness Program                                                              | 07-12-2019                | 30                         |
| 10        | Shramadhan of College Campus<br>Cleaning                                                | 02-10-2019                | 50                         |
| 11        | Emotional Intelligence and<br>Career Success                                            | 25-09-2019                | 84                         |
| 12        | Independence Day Celebration                                                            | 15-08-2019                | 50                         |
| 13        | Guest Talk on Waste<br>Management                                                       | 30-08-2019                | 196                        |
| 14        | Inauguration and Basic orientation Programme of NSS and YRC                             | 02-08-2019                | 255                        |