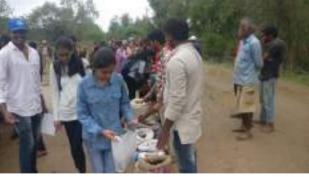

#### (1) Motivation Programme for Community Extension peoples:

| Date       | Name of the | Objective of the Event | Chief Guest        | Target   |
|------------|-------------|------------------------|--------------------|----------|
|            | Event       |                        |                    | audience |
| 16.01.2020 | Motivation  | To motivate            | Vice Principal     | Communal |
|            | Programme   | community extesion     | PESIAMS,Shimovagga | Peoples  |
|            |             | peoples for            |                    |          |
|            |             | Education and          |                    |          |
|            |             | providing Sankranthi   |                    |          |
|            |             | sweet seeds as well    |                    |          |
|            |             | as Note Books to       |                    |          |
|            |             | communal kids. This    |                    |          |
|            |             | event done through     |                    |          |
|            |             | NSS Forum.             |                    |          |

- Mr. Dr S R Nagaraja motivated the communal peopls towards goal settlement.
- Mr. Sudharshan GM motivated the communal kids for education and and perfect human being.
- Communal peoples are stays in shrirampura badavane.
- In this event fifteen members present from student's side and eight members present from faculty side.

Snapshot with Communal Peoples

Note Book Provide to communal Childs

#### <u>ಪತ್ರಿಕಾ ಪ್ರಕಟಣೆಗಾಗಿ</u> ಸಮುದಾಯದತ್ತ ಪಿಇಎಸ್ಐಎಎಂಎಸ್ ಕಾಲೇಜಿನ ವಿದ್ಯಾರ್ಥಿಗಳ ನಡಿಗೆ

ಸದಾ ಪಠ್ಯ ವಿಷಯಗಳಲ್ಲಿ ಹಾಗೂ ಪರೀಕ್ಷೆ ಎದುರಿಸುವಲ್ಲಿ ನಿರತರಾಗಿರುವ ಕಾಲೇಜಿನ ವಿದ್ಯಾರ್ಥಿನಿಯರು ಸಾಮಾಜಿಕ ಕಳಕಳಿ ತೋರುವಂತಹ ವಿಶಿಷ್ಠ ಕಾರ್ಯಕ್ರಮದಲ್ಲಿ ತಮ್ಮನ್ನು ತೊಡೆಗಿಸಿಕೊಂಡರು. ಕಾಲೇಜಿನ ರಾಷ್ಟ್ರೀಯ ಸೇವಾ ಯೋಜನೆ ಅಡಿಯಲ್ಲಿ ಶ್ರೀರಾಂಪುರ ಬಡಾವಣೆಯಲ್ಲಿ ಗುಡಿಸಲುಗಳನ್ನು ನಿರ್ಮಿಸಿಕೊಂಡು ವಾಸಿಸುತ್ತಿರುವ ಹಕ್ಕಿಪಿಕ್ಕಿ ಗುಡ್ಡಗಾಡು ಜನಾಂಗದ ಜನಗಳಿಗೆ ಸಂಕ್ರಾಂತಿ ಹಬ್ಬದ ಎಳ್ಳು-ಬೆಲ್ಲ ವಿತರಿಸಿ ಶುಭಕೋರಿದರು. ಸುಮಾರು ೩೦ ಜನ ವಿದ್ಯಾರ್ಥಿನಿಯರ ತಂಡ ಅಧ್ಯಾಪಕ ವೃಂದದವರ ಜೊತೆಗೂಡಿ ಅಲ್ಲಿನ ಮಕ್ಕಳಿಗೆ ಮಸ್ತಕಗಳನ್ನು ವಿತರಿಸಿದರು. ಈ ವೈಶಿಷ್ಟ್ಯತೆಯ ಕಾರ್ಯಕ್ರಮದಲ್ಲಿ ಕಾಲೇಜಿನ ಪ್ರಭಾರೆ ಪ್ರಾಂಶುಪಾಲರಾದ ಡಾ.ಎಸ್.ಆರ್ ನಾಗರಾಜ್, ವಾಣಿಜ್ಯ ಮತ್ತು ನಿರ್ವಹಣಾ ಶಾಸ್ತ್ರ ವಿಭಾಗದ ಮುಖ್ಯಸ್ಥರಾದ ಡಾ. ಸುದರ್ಶನ್. ಎ೦ ಮತ್ತು ರಾಷ್ಟ್ರೀಯ ಸೇವಾ ಯೋಜನೆಯ ಕಾರ್ಯಕ್ರಮಾಧಿಕಾರಿಗಳಾದ ಸತೀಶ್ ವಿ ಹಾಗೂ ಇತರ ಅಧ್ಯಾಪಕ ವರ್ಗದವರು ಉಪಸ್ಥಿತರಿದ್ದರು.