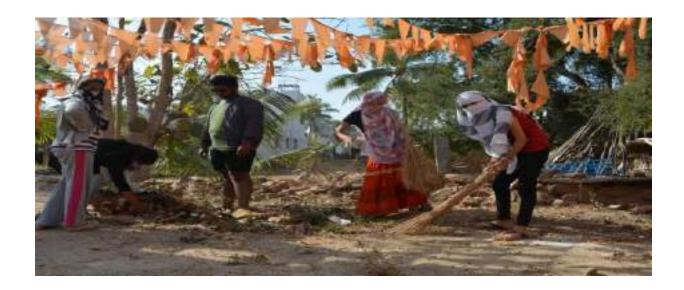

- Mr. Dr S R Nagaraja motivated the communal peopls towards goal settlement.
- Mr. Sudharshan GM motivated the communal kids for education and and perfect human being.
- Communal peoples are stays in shrirampura badavane.
- In this event fifteen members present from student's side and eight members present from faculty side.

Snapshot with Communal Peoples

Note Book Provide to communal Childs