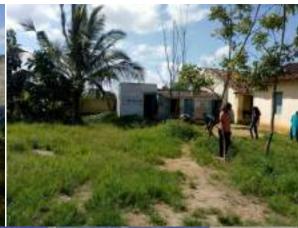

- Mr. Dr S R Nagaraja motivated the communal peopls towards goal settlement.
- Mr. Sudharshan GM motivated the communal kids for education and and perfect human being.
- Communal peoples are stays in shrirampura badavane.
- In this event fifteen members present from student's side and eight members present from faculty side.

Snapshot with Communal Peoples

Note Book Provide to communal Childs