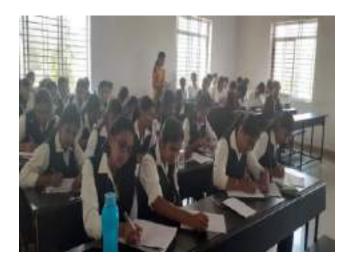

#### Report on Fire Disaster Management

With an objective to create awareness, knowledge and imparted training on Fire Safety & Emergencies Youth Red Cross wing of the college organized a guest talk and fire disaster demonstration for the First year Students. The resource person was Mr. Praveen K N, Fire Officer, Department of Fire and Emergency Services, Shimoga.

The session was started at 10:45 am, with invocation song followed by welcome address. Dr. G M Sudharshan, HOD of BBA and B.Com., introduced the resource person. The Principal Dr. K Sailatha, HOD Dr. G M Sudharshan and YRC coordinator Mr. Praveen B., were the other dignitaries on the stage.

The guest talk was mainly focused on "Fire Disaster Management" especially on the precautions that we have to take in the emergency situations. In the talk he added the issues of fire, rescue and emergency responses to the students. He used the Power point Presentation and Videos to make the students visualize the activities carried out in emergency situations.