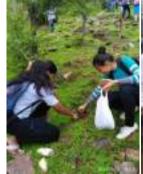

#### **Shramadhan and Tree Plantation**

Tree planting is the process of transplanting tree seedlings, generally for forestry, reclamation, or landscaping purposes. Swamy Vivekananda Jayanthi was celebrated by organizing shramadhan and tree plantation programme in the college.