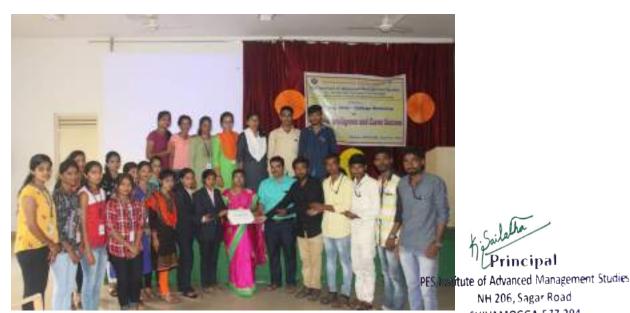

#### **Shramadhan and Tree Plantation**

Tree planting is the process of transplanting tree seedlings, generally for forestry, reclamation, or landscaping purposes. Swamy Vivekananda Jayanthi was celebrated by organizing shramadhan and tree plantation programme in the college.