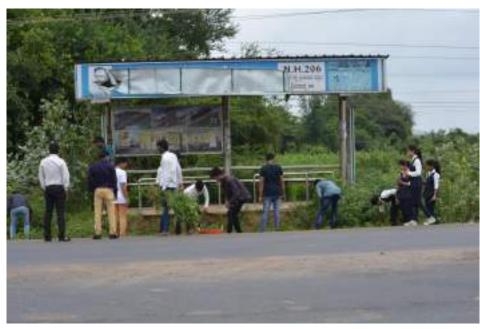

#### (1) Motivation Programme for Community Extension peoples:

| Date       | Name of the | Objective of the Event | Chief Guest        | Target   |
|------------|-------------|------------------------|--------------------|----------|
|            | Event       |                        |                    | audience |
| 16.01.2020 | Motivation  | To motivate            | Vice Principal     | Communal |
|            | Programme   | community extesion     | PESIAMS,Shimovagga | Peoples  |
|            |             | peoples for            |                    |          |
|            |             | Education and          |                    |          |
|            |             | providing Sankranthi   |                    |          |
|            |             | sweet seeds as well    |                    |          |
|            |             | as Note Books to       |                    |          |
|            |             | communal kids. This    |                    |          |
|            |             | event done through     |                    |          |
|            |             | NSS Forum.             |                    |          |

- Mr. Dr S R Nagaraja motivated the communal peopls towards goal settlement.
- Mr. Sudharshan GM motivated the communal kids for education and and perfect human being.
- Communal peoples are stays in shrirampura badavane.
- In this event fifteen members present from student's side and eight members present from faculty side.