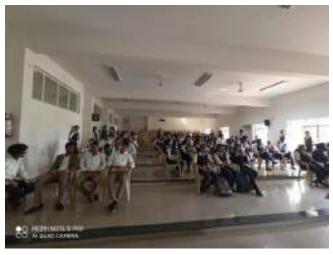

## Report on Fire Disaster Management and Self-Defense Skills for Girls

A guest talk cum training programme om 'Self- Defense Skills for Girls" was organized by the Woman Development and Anti-sexual Harassment and Redressal Cell in coordination with Youth Red Cross Wing of the College on 28 January 2020 exclusively for girls students and lady faculty members.

Mr. Umesh Babu, Proprietor and Martial Arts Trainer, Zen Academy Davanagere was the Resource person for the training. Dr. K Sailatha, Principal, Dr. G M Sudarshan, HOD of BBA and B.Com., Dr. Nagaraja S R, Coordinator PG Department of Commerce, Mrs. Sharadha G, Coordinator of Woman Development and Antisexual Harassment and Redressal Cell, Mr. Praveen B, Youth Red Cross Programme Officer were other Dignities presented on the occasion.

In his address he talked about the most common forms of crime against women in India. He also added that it is more advisable for a woman to engage herself in self-defense rather than depending on mere law and enactment to safe guard her. The participants learnt about the hand blade neck strike, finger thrust on face, front kick from ankle, knee kick on growing and outer thigh, basic punch and wrist lock.