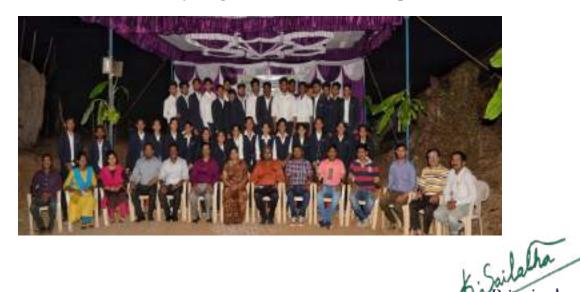

#### **Youth Day Celebration at PESIAMS**

"Women are the true educators who can spread the knowledge that she has gained to quell the darkness around her", said Dr. K Sailatha, Principal PES Institute of Advanced Management Studies and chair-person of sexual harassment cell of the college, at a programme organized jointly by the cell and the NSS unit. While addressing the girl students at the event organized on the eve of Swami Vivekananda Jayanthi celebrated as youth day, she stressed on Swamy Vivekanand's perspective on women's education that educating the women first and leaving them to themselves would help them to identify the reforms that are necessary for them. Quoting the words of Swami Vivekananda in her speech regarding the capacity of women, she said that 500 males can win India in 50 years which can be done with a few weeks by 500 women and how important it is for women to be treated on par with men, as what lies within everybody is soul which has no sex; it is neither male nor female and it exists on in the body. She inspired the students with the words of Vivekananda that there is no hope of rise for the country where there is no respect for women as it is not possible for a bird to fly on one wing.

Ms.Priya Shivamogga, Karnataka State Coordinator of Sodari Nivedita Pratishtan, who was a guest speaker on the occasion, educated the audience as how Vivekananda could within a short span of life lasting only for 39 years could inspire and win the hearts of millions of people around the world. In her mesmerizing speech, she described Vivekananda as a towering personality having the mind and concentration of Adishankara and the heart of Buddha. Quoting his Chicago address through which he could make India and Hinduism known worldwide, she explained the significance of 'Vivekananda Rock' at Kanyakumari where he meditated continuously for 3 days. Continuing her address, she created awareness among the girls about one more towering personality sister Nivedita who was a close associate and disciple of Vivekananda. She briefed the audience about her life and how Nivedita born as Margaret Elizabeth Noble, an Irish teacher,

Smt. Vidya Raghavendra, District coordinator of Nivedita Pratishtan enlightened the audience of the various social welfare activities undertaken by its members in Shimogga and invited the students to join hands in its activities for the upliftment of the underprivileged and the down trodden.

Mrs.Sharada, Coordinator of Sexual Harassment Redressal Cell and Mr. Satish, Coordinator of NSS unit were also present on the stage. The programme was well attended by the faculty, staff and girl students of the college. It began with a prayer song sung by Ms.Sailakshmi, welcome address made by Ms.Priyanka, vote of thanks by Dhamini & Ms.Shrusti anchored the programme.

Attending Total Students -103 and 15 facuty.

PES Institute of Advanced Management Studies NH 206, Sagar Road

SHIVAMOGGA-577 204