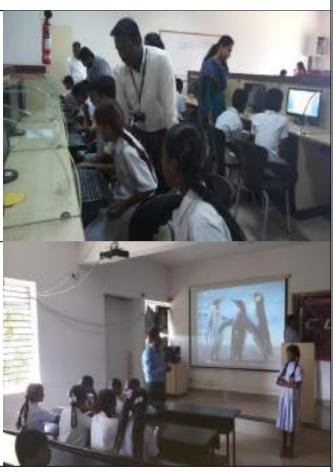

#### **Shramadhan and Tree Plantation**

Tree planting is the process of transplanting tree seedlings, generally for forestry, reclamation, or landscaping purposes. Swamy Vivekananda Jayanthi was celebrated by organizing shramadhan and tree plantation programme in the college.

## Report on Fire Disaster Management and Self-Defense Skills for Girls

A guest talk cum training programme om 'Self- Defense Skills for Girls" was organized by the Woman Development and Anti-sexual Harassment and Redressal Cell in coordination with Youth Red Cross Wing of the College on 28 January 2020 exclusively for girls students and lady faculty members.

#### Report on Fire Disaster Management

With an objective to create awareness, knowledge and imparted training on Fire Safety & Emergencies Youth Red Cross wing of the college organized a guest talk and fire disaster demonstration for the First year Students. The resource person was Mr. Praveen K N, Fire Officer, Department of Fire and Emergency Services, Shimoga.