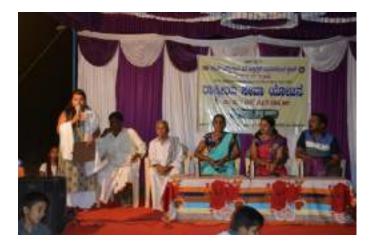

Smt. Vidya Raghavendra, District coordinator of Nivedita Pratishtan enlightened the audience of the various social welfare activities undertaken by its members in Shimogga and invited the students to join hands in its activities for the upliftment of the underprivileged and the down trodden.

Mrs.Sharada, Coordinator of Sexual Harassment Redressal Cell and Mr. Satish, Coordinator of NSS unit were also present on the stage. The programme was well attended by the faculty, staff and girl students of the college. It began with a prayer song sung by Ms.Sailakshmi, welcome address made by Ms.Priyanka, vote of thanks by Dhamini & Ms.Shrusti anchored the programme.