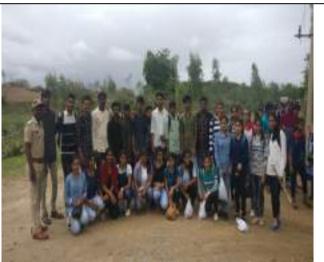

#### (1) Motivation Programme for Community Extension peoples:

| Date       | Name of the | Objective of the Event | Chief Guest        | Target   |
|------------|-------------|------------------------|--------------------|----------|
|            | Event       |                        |                    | audience |
| 16.01.2020 | Motivation  | To motivate            | Vice Principal     | Communal |
|            | Programme   | community extesion     | PESIAMS,Shimovagga | Peoples  |
|            |             | peoples for            |                    |          |
|            |             | Education and          |                    |          |
|            |             | providing Sankranthi   |                    |          |
|            |             | sweet seeds as well    |                    |          |
|            |             | as Note Books to       |                    |          |
|            |             | communal kids. This    |                    |          |
|            |             | event done through     |                    |          |
|            |             | NSS Forum.             |                    |          |

- Mr. Dr S R Nagaraja motivated the communal peopls towards goal settlement.
- Mr. Sudharshan GM motivated the communal kids for education and and perfect human being.
- Communal peoples are stays in shrirampura badavane.
- In this event fifteen members present from student's side and eight members present from faculty side.

Snapshot with Communal Peoples

Note Book Provide to communal Childs