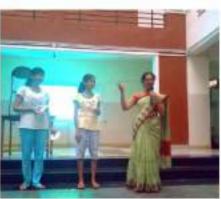

#### **Youth Day Celebration at PESIAMS**

"Women are the true educators who can spread the knowledge that she has gained to quell the darkness around her", said Dr. K Sailatha, Principal PES Institute of Advanced Management Studies and chair-person of sexual harassment cell of the college, at a programme organized jointly by the cell and the NSS unit. While addressing the girl students at the event organized on the eve of Swami Vivekananda Jayanthi celebrated as youth day, she stressed on Swamy Vivekanand's perspective on women's education that educating the women first and leaving them to themselves would help them to identify the reforms that are necessary for them. Quoting the words of Swami Vivekananda in her speech regarding the capacity of women, she said that 500 males can win India in 50 years which can be done with a few weeks by 500 women and how important it is for women to be treated on par with men, as what lies within everybody is soul which has no sex; it is neither male nor female and it exists on in the body. She inspired the students with the words of Vivekananda that there is no hope of rise for the country where there is no respect for women as it is not possible for a bird to fly on one wing.

Ms.Priya Shivamogga, Karnataka State Coordinator of Sodari Nivedita Pratishtan, who was a guest speaker on the occasion, educated the audience as how Vivekananda could within a short span of life lasting only for 39 years could inspire and win the hearts of millions of people around the world. In her mesmerizing speech, she described Vivekananda as a towering personality having the mind and concentration of Adishankara and the heart of Buddha. Quoting his Chicago address through which he could make India and Hinduism known worldwide, she explained the significance of 'Vivekananda Rock' at Kanyakumari where he meditated continuously for 3 days. Continuing her address, she created awareness among the girls about one more towering personality sister Nivedita who was a close associate and disciple of Vivekananda. She briefed the audience about her life and how Nivedita born as Margaret Elizabeth Noble, an Irish teacher,

Mrs.Sharada, Coordinator of Sexual Harassment Redressal Cell and Mr. Satish, Coordinator of NSS unit were also present on the stage. The programme was well attended by the faculty, staff and girl students of the college. It began with a prayer song sung by Ms.Sailakshmi, welcome address made by Ms.Priyanka, vote of thanks by Dhamini & Ms.Shrusti anchored the programme.