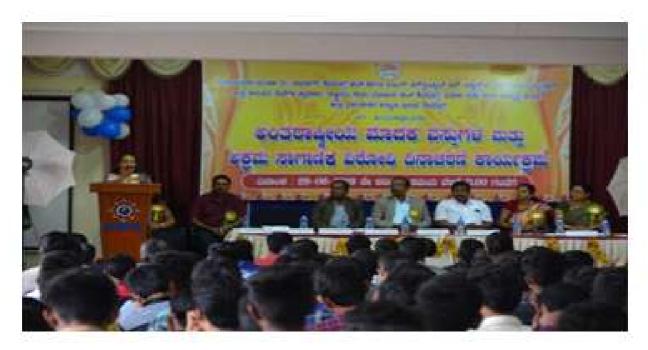

#### **Youth Day Celebration at PESIAMS**

"Women are the true educators who can spread the knowledge that she has gained to quell the darkness around her", said Dr. K Sailatha, Principal PES Institute of Advanced Management Studies and chair-person of sexual harassment cell of the college, at a programme organized jointly by the cell and the NSS unit. While addressing the girl students at the event organized on the eve of Swami Vivekananda Jayanthi celebrated as youth day, she stressed on Swamy Vivekanand's perspective on women's education that educating the women first and leaving them to themselves would help them to identify the reforms that are necessary for them. Quoting the words of Swami Vivekananda in her speech regarding the capacity of women, she said that 500 males can win India in 50 years which can be done with a few weeks by 500 women and how important it is for women to be treated on par with men, as what lies within everybody is soul which has no sex; it is neither male nor female and it exists on in the body. She inspired the students with the words of Vivekananda that there is no hope of rise for the country where there is no respect for women as it is not possible for a bird to fly on one wing.

Ms.Priya Shivamogga, Karnataka State Coordinator of Sodari Nivedita Pratishtan, who was a guest speaker on the occasion, educated the audience as how Vivekananda could within a short span of life lasting only for 39 years could inspire and win the hearts of millions of people around the world. In her mesmerizing speech, she described Vivekananda as a towering personality having the mind and concentration of Adishankara and the heart of Buddha. Quoting his Chicago address through which he could make India and Hinduism known worldwide, she explained the significance of 'Vivekananda Rock' at Kanyakumari where he meditated continuously for 3 days. Continuing her address, she created awareness among the girls about one more towering personality sister Nivedita who was a close associate and disciple of Vivekananda. She briefed the audience about her life and how Nivedita born as Margaret Elizabeth Noble, an Irish teacher,

Smt. Vidya Raghavendra, District coordinator of Nivedita Pratishtan enlightened the audience of the various social welfare activities undertaken by its members in Shimogga and invited the students to join hands in its activities for the upliftment of the underprivileged and the down trodden.

Mrs.Sharada, Coordinator of Sexual Harassment Redressal Cell and Mr. Satish, Coordinator of NSS unit were also present on the stage. The programme was well attended by the faculty, staff and girl students of the college. It began with a prayer song sung by Ms.Sailakshmi, welcome address made by Ms.Priyanka, vote of thanks by Dhamini & Ms.Shrusti anchored the programme.

Attending Total Students -103 and 15 facuty.

PES Institute of Advanced Management Studies NH 206, Sagar Road

SHIVAMOGGA-577 204