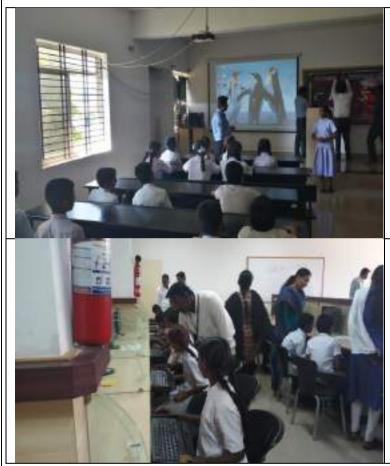

#### **Shramadhan and Tree Plantation**

Tree planting is the process of transplanting tree seedlings, generally for forestry, reclamation, or landscaping purposes. Swamy Vivekananda Jayanthi was celebrated by organizing shramadhan and tree plantation programme in the college.

## Report on Fire Disaster Management and Self-Defense Skills for Girls

A guest talk cum training programme om 'Self- Defense Skills for Girls" was organized by the Woman Development and Anti-sexual Harassment and Redressal Cell in coordination with Youth Red Cross Wing of the College on 28 January 2020 exclusively for girls students and lady faculty members.

#### Report on Fire Disaster Management

With an objective to create awareness, knowledge and imparted training on Fire Safety & Emergencies Youth Red Cross wing of the college organized a guest talk and fire disaster demonstration for the First year Students. The resource person was Mr. Praveen K N, Fire Officer, Department of Fire and Emergency Services, Shimoga.