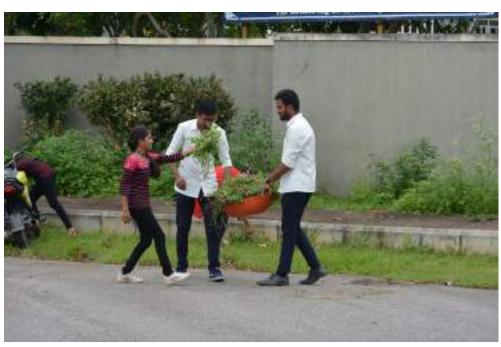

#### **Shramadhan and Tree Plantation**

Tree planting is the process of transplanting tree seedlings, generally for forestry, reclamation, or landscaping purposes. Swamy Vivekananda Jayanthi was celebrated by organizing shramadhan and tree plantation programme in the college.