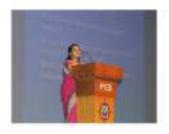

#### **Youth Day Celebration at PESIAMS**

"Women are the true educators who can spread the knowledge that she has gained to quell the darkness around her", said Dr. K Sailatha, Principal PES Institute of Advanced Management Studies and chair-person of sexual harassment cell of the college, at a programme organized jointly by the cell and the NSS unit. While addressing the girl students at the event organized on the eve of Swami Vivekananda Jayanthi celebrated as youth day, she stressed on Swamy Vivekanand's perspective on women's education that educating the women first and leaving them to themselves would help them to identify the reforms that are necessary for them. Quoting the words of Swami Vivekananda in her speech regarding the capacity of women, she said that 500 males can win India in 50 years which can be done with a few weeks by 500 women and how important it is for women to be treated on par with men, as what lies within everybody is soul which has no sex; it is neither male nor female and it exists on in the body. She inspired the students with the words of Vivekananda that there is no hope of rise for the country where there is no respect for women as it is not possible for a bird to fly on one wing.

Ms.Priya Shivamogga, Karnataka State Coordinator of Sodari Nivedita Pratishtan, who was a guest speaker on the occasion, educated the audience as how Vivekananda could within a short span of life lasting only for 39 years could inspire and win the hearts of millions of people around the world. In her mesmerizing speech, she described Vivekananda as a towering personality having the mind and concentration of Adishankara and the heart of Buddha. Quoting his Chicago address through which he could make India and Hinduism known worldwide, she explained the significance of 'Vivekananda Rock' at Kanyakumari where he meditated continuously for 3 days. Continuing her address, she created awareness among the girls about one more towering personality sister Nivedita who was a close associate and disciple of Vivekananda. She briefed the audience about her life and how Nivedita born as Margaret Elizabeth Noble, an Irish teacher,