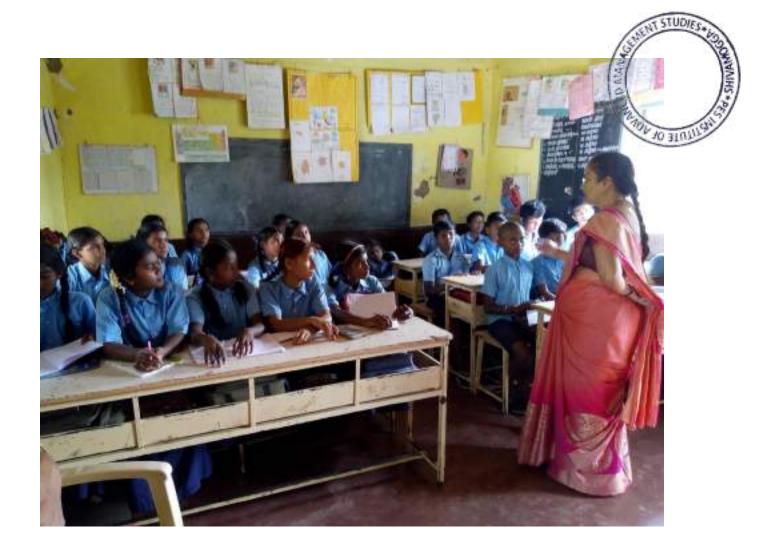

#### (1) Motivation Programme for Community Extension peoples:

| Date       | Name of the | Objective of the Event | Chief Guest        | Target   |
|------------|-------------|------------------------|--------------------|----------|
|            | Event       |                        |                    | audience |
| 16.01.2020 | Motivation  | To motivate            | Vice Principal     | Communal |
|            | Programme   | community extesion     | PESIAMS,Shimovagga | Peoples  |
|            |             | peoples for            |                    |          |
|            |             | Education and          |                    |          |
|            |             | providing Sankranthi   |                    |          |
|            |             | sweet seeds as well    |                    |          |
|            |             | as Note Books to       |                    |          |
|            |             | communal kids. This    |                    |          |
|            |             | event done through     |                    |          |
|            |             | NSS Forum.             |                    |          |

- Mr. Dr S R Nagaraja motivated the communal peopls towards goal settlement.
- Mr. Sudharshan GM motivated the communal kids for education and and perfect human being.
- Communal peoples are stays in shrirampura badavane.
- In this event fifteen members present from student's side and eight members present from faculty side.

Snapshot with Communal Peoples

Note Book Provide to communal Childs