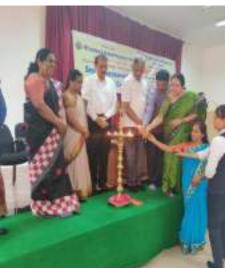

#### **Youth Day Celebration at PESIAMS**

"Women are the true educators who can spread the knowledge that she has gained to quell the darkness around her", said Dr. K Sailatha, Principal PES Institute of Advanced Management Studies and chair-person of sexual harassment cell of the college, at a programme organized jointly by the cell and the NSS unit. While addressing the girl students at the event organized on the eve of Swami Vivekananda Jayanthi celebrated as youth day, she stressed on Swamy Vivekanand's perspective on women's education that educating the women first and leaving them to themselves would help them to identify the reforms that are necessary for them. Quoting the words of Swami Vivekananda in her speech regarding the capacity of women, she said that 500 males can win India in 50 years which can be done with a few weeks by 500 women and how important it is for women to be treated on par with men, as what lies within everybody is soul which has no sex; it is neither male nor female and it exists on in the body. She inspired the students with the words of Vivekananda that there is no hope of rise for the country where there is no respect for women as it is not possible for a bird to fly on one wing.

Mrs.Sharada, Coordinator of Sexual Harassment Redressal Cell and Mr. Satish, Coordinator of NSS unit were also present on the stage. The programme was well attended by the faculty, staff and girl students of the college. It began with a prayer song sung by Ms.Sailakshmi, welcome address made by Ms.Priyanka, vote of thanks by Dhamini & Ms.Shrusti anchored the programme.