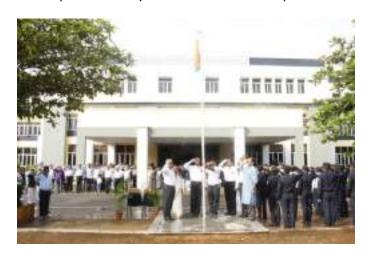

#### **Youth Day Celebration at PESIAMS**

"Women are the true educators who can spread the knowledge that she has gained to quell the darkness around her", said Dr. K Sailatha, Principal PES Institute of Advanced Management Studies and chair-person of sexual harassment cell of the college, at a programme organized jointly by the cell and the NSS unit. While addressing the girl students at the event organized on the eve of Swami Vivekananda Jayanthi celebrated as youth day, she stressed on Swamy Vivekanand's perspective on women's education that educating the women first and leaving them to themselves would help them to identify the reforms that are necessary for them. Quoting the words of Swami Vivekananda in her speech regarding the capacity of women, she said that 500 males can win India in 50 years which can be done with a few weeks by 500 women and how important it is for women to be treated on par with men, as what lies within everybody is soul which has no sex; it is neither male nor female and it exists on in the body. She inspired the students with the words of Vivekananda that there is no hope of rise for the country where there is no respect for women as it is not possible for a bird to fly on one wing.