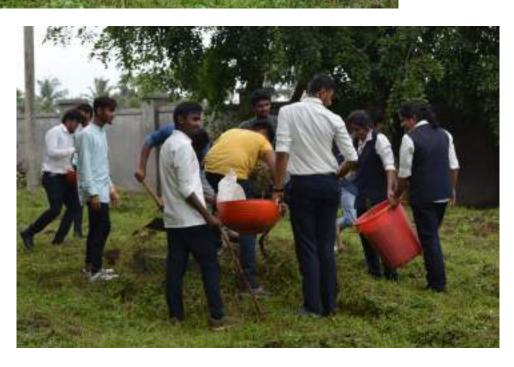

#### **Shramadhan and Tree Plantation**

Tree planting is the process of transplanting tree seedlings, generally for forestry, reclamation, or landscaping purposes. Swamy Vivekananda Jayanthi was celebrated by organizing shramadhan and tree plantation programme in the college.