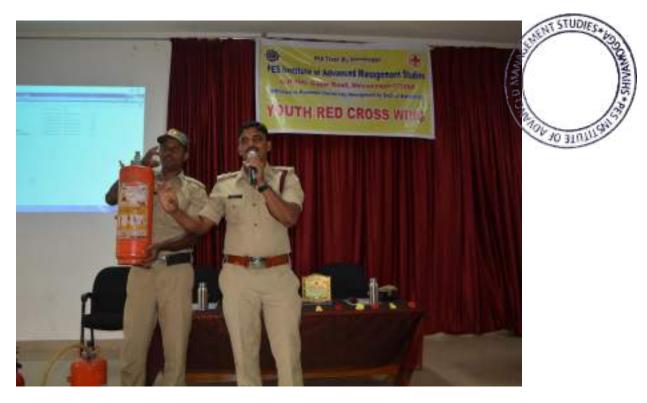

#### Report on Fire Disaster Management

With an objective to create awareness, knowledge and imparted training on Fire Safety & Emergencies Youth Red Cross wing of the college organized a guest talk and fire disaster demonstration for the First year Students. The resource person was Mr. Praveen K N, Fire Officer, Department of Fire and Emergency Services, Shimoga.

The guest talk was mainly focused on "Fire Disaster Management" especially on the precautions that we have to take in the emergency situations. In the talk he added the issues of fire, rescue and emergency responses to the students. He used the Power point Presentation and Videos to make the students visualize the activities carried out in emergency situations.

From 12.00 pm onwards mock drill on fire disaster demonstration was started in college ground.

ಎರ್ಡಎನ್ ರಾಸ್ಟ್ ಆರ್ಥ್ ಅರ್ಥವ್ರಿಡ್ ಮ್ಯಾಪೇಜ್ ಮಂಡ್ ಸ್ಟಂಟ್

tenden introduced automaterials are more more coups eated; and that 206, mind of, adding - 577 204 (entrus)