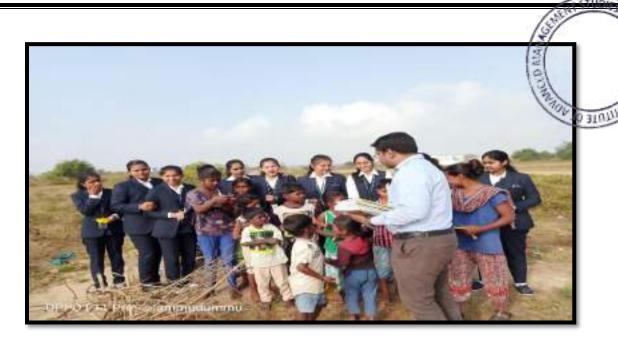

#### (1) Motivation Programme for Community Extension peoples:

| Date       | Name of the | Objective of the Event | Chief Guest        | Target   |
|------------|-------------|------------------------|--------------------|----------|
|            | Event       |                        |                    | audience |
| 16.01.2020 | Motivation  | To motivate            | Vice Principal     | Communal |
|            | Programme   | community extesion     | PESIAMS,Shimovagga | Peoples  |
|            |             | peoples for            |                    |          |
|            |             | Education and          |                    |          |
|            |             | providing Sankranthi   |                    |          |
|            |             | sweet seeds as well    |                    |          |
|            |             | as Note Books to       |                    |          |
|            |             | communal kids. This    |                    |          |
|            |             | event done through     |                    |          |
|            |             | NSS Forum.             |                    |          |

- Mr. Dr S R Nagaraja motivated the communal peopls towards goal settlement.
- Mr. Sudharshan GM motivated the communal kids for education and and perfect human being.
- Communal peoples are stays in shrirampura badavane.
- In this event fifteen members present from student's side and eight members present from faculty side.

Snapshot with Communal Peoples

Note Book Provide to communal Childs

#### <u>ಪತ್ರಿಕಾ ಪ್ರಕಟಣೆಗಾಗಿ</u> ಸಮುದಾಯದತ್ತ ಪಿಇಎಸ್ಐಎಎಂಎಸ್ ಕಾಲೇಜಿನ ವಿದ್ಯಾರ್ಥಿಗಳ ನಡಿಗೆ

ಸದಾ ಪಠ್ಯ ವಿಷಯಗಳಲ್ಲಿ ಹಾಗೂ ಪರೀಕ್ಷೆ ಎದುರಿಸುವಲ್ಲಿ ನಿರತರಾಗಿರುವ ಕಾಲೇಜಿನ ವಿದ್ಯಾರ್ಥಿನಿಯರು ಸಾಮಾಜಿಕ ಕಳಕಳಿ ತೋರುವಂತಹ ವಿಶಿಷ್ಠ ಕಾರ್ಯಕ್ರಮದಲ್ಲಿ ತಮ್ಮನ್ನು ತೊಡೆಗಿಸಿಕೊಂಡರು. ಕಾಲೇಜಿನ ರಾಷ್ಟ್ರೀಯ ಸೇವಾ ಯೋಜನೆ ಅಡಿಯಲ್ಲಿ ಶ್ರೀರಾಂಪುರ ಬಡಾವಣೆಯಲ್ಲಿ ಗುಡಿಸಲುಗಳನ್ನು ನಿರ್ಮಿಸಿಕೊಂಡು ವಾಸಿಸುತ್ತಿರುವ ಹಕ್ಕಿಪಿಕ್ಕಿ ಗುಡ್ಡಗಾಡು ಜನಾಂಗದ ಜನಗಳಿಗೆ ಸಂಕ್ರಾಂತಿ ಹಬ್ಬದ ಎಳ್ಳು-ಬೆಲ್ಲ ವಿತರಿಸಿ ಶುಭಕೋರಿದರು. ಸುಮಾರು ೩೦ ಜನ ವಿದ್ಯಾರ್ಥಿನಿಯರ ತಂಡ ಅಧ್ಯಾಪಕ ವೃಂದದವರ ಜೊತೆಗೂಡಿ ಅಲ್ಲಿನ ಮಕ್ಕಳಿಗೆ ಮಸ್ತಕಗಳನ್ನು ವಿತರಿಸಿದರು. ಈ ವೈಶಿಷ್ಟ್ಯತೆಯ ಕಾರ್ಯಕ್ರಮದಲ್ಲಿ ಕಾಲೇಜಿನ ಪ್ರಭಾರೆ ಪ್ರಾಂಶುಪಾಲರಾದ ಡಾ.ಎಸ್.ಆರ್ ನಾಗರಾಜ್, ವಾಣಿಜ್ಯ ಮತ್ತು ನಿರ್ವಹಣಾ ಶಾಸ್ತ್ರ ವಿಭಾಗದ ಮುಖ್ಯಸ್ಥರಾದ ಡಾ. ಸುದರ್ಶನ್. ಎ೦ ಮತ್ತು ರಾಷ್ಟ್ರೀಯ ಸೇವಾ ಯೋಜನೆಯ ಕಾರ್ಯಕ್ರಮಾಧಿಕಾರಿಗಳಾದ ಸತೀಶ್ ವಿ ಹಾಗೂ ಇತರ ಅಧ್ಯಾಪಕ ವರ್ಗದವರು ಉಪಸ್ಥಿತರಿದ್ದರು.