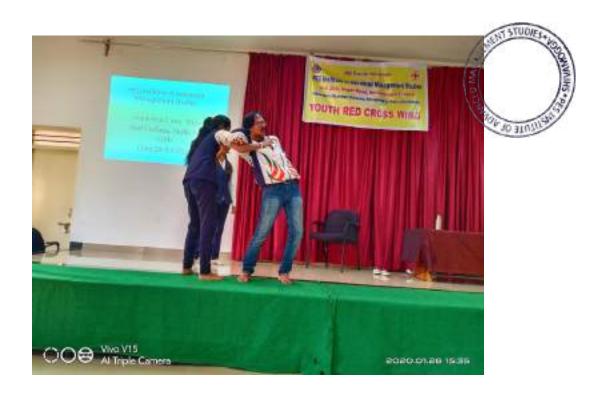

## Report on Fire Disaster Management and Self-Defense Skills for Girls

A guest talk cum training programme om 'Self- Defense Skills for Girls" was organized by the Woman Development and Anti-sexual Harassment and Redressal Cell in coordination with Youth Red Cross Wing of the College on 28 January 2020 exclusively for girls students and lady faculty members.

In his address he talked about the most common forms of crime against women in India. He also added that it is more advisable for a woman to engage herself in self-defense rather than depending on mere law and enactment to safe guard her. The participants learnt about the hand blade neck strike, finger thrust on face, front kick from ankle, knee kick on growing and outer thigh, basic punch and wrist lock.