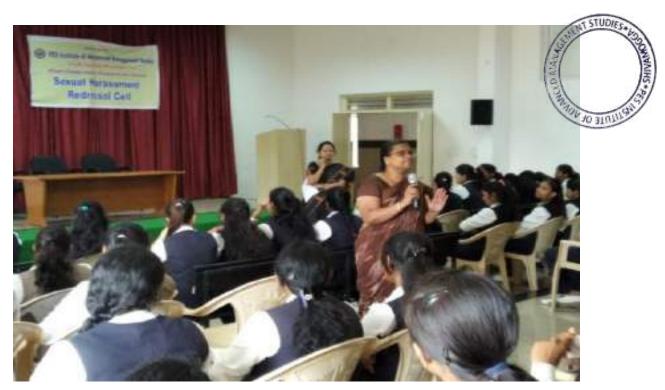

No: KNMNC:207 :2019-20

Date:10.02.2020

Ħ.

ಪ್ರಾಂಕುಪಾಲರು,

ಮಾನ್ಯರೇ,

ವಿಷಯ:- "sex and sexuality" (ಲಿಂಗ ಹಾಗೂ ಲೈಂಗಿಕತೆ) ವಿಷಯದ ಕುರಿತು ವಿದ್ಯಾರ್ಥಿಗಳಿಗೆ ಒಂದು ದಿನದ ಕಾರ್ಯಾಗಾರ ನಡೆಸುವ ಕುರಿತು.

\*\*\*\*\*\*\*

ಸೂಚಿತ ವಿಷಯಕ್ಕೆ ಸಂಬಂಧಿಸಿದಂತೆ, ದಿನಾಂಕ:18.02.2020ರ ಮಂಗಳವಾರ ಬೆಳಿಗ್ಗೆ 9.30 ಗಂಟೆಗೆ ಕಮಲಾ ನೆಹರು ಸ್ಮಾರಕ ರಾಷ್ಟ್ರೀಯ ಮಹಿಳಾ ಕಾಲೇಜಿನ "ಮಹಿಳಾ ಸಬಲೀಕರಣ ಘಟಕದ" ವತಿಯಿಂದ ಕಾಲೇಜಿನ 'ಕುವೆಂಮ-ಸಭಾಂಗಣ'ದಲ್ಲಿ "sex and sexuality" ವಿಷಯಕ್ಕೆ ಸಂಬಂಧಿಸಿದಂತೆ, ವಿದ್ಯಾರ್ಥಿಗಳಿಗೆ ಒಂದು ದಿನದ ಕಾರ್ಯಾಗಾರವನ್ನು ಆಯೋಜಿಸಲಾಗಿದೆ. ಈ ಕಾರ್ಯಾಗಾರಕ್ಕೆ ತಮ್ಮ ಕಾಲೇಜಿನಿಂದ ಐವರು ವಿದ್ಯಾರ್ಥಿಗಳನ್ನು ತಪ್ಪದೇ ಕಳುಹಿಸಿಕೊಡುವಂತೆ ತಮ್ಮಲ್ಲಿ ಕೋರುತ್ತೇನೆ.

No.

Date: 17-02-2020

To The Principal Kamala Nehru Memorial National College For Women Shivamogga.

Respected Madam,

Subject: Deputing 5 students of our college to the workshop on Sex and Secuality as per your letter dated: 10-02-2020 and reference no.808: 2019-20

With reference to the above subject matter, we are sending you the list of students who are participating in the workshop organised in your Institution on 18-02-2020. This is for your kind information and needfull.

| SI.<br>No | Name of the student | Class and Cource |
|-----------|---------------------|------------------|
| 01_       | CHANDANA V          | II year BBA      |
| 02.       | MAHAMMAYI D PRABHU  | II year B.Com    |
| 03.       | SHINY LESLY         | II year BCA      |
| 04.       | BINDUSHREE G        | II year BCA      |
| 05.       | ASIFA KHANUM        | I Year M.Com     |