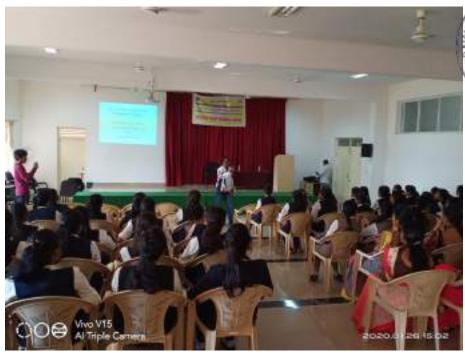

## Report on Fire Disaster Management and Self-Defense Skills for Girls

A guest talk cum training programme om 'Self- Defense Skills for Girls" was organized by the Woman Development and Anti-sexual Harassment and Redressal Cell in coordination with Youth Red Cross Wing of the College on 28 January 2020 exclusively for girls students and lady faculty members.

In his address he talked about the most common forms of crime against women in India. He also added that it is more advisable for a woman to engage herself in self-defense rather than depending on mere law and enactment to safe guard her. The participants learnt about the hand blade neck strike, finger thrust on face, front kick from ankle, knee kick on growing and outer thigh, basic punch and wrist lock.