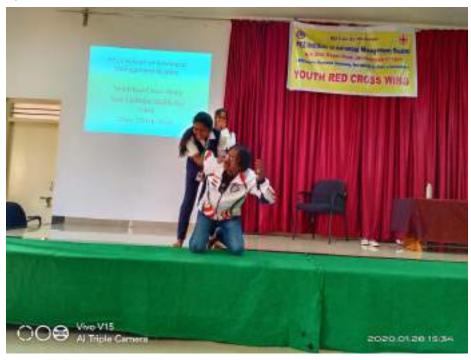

## Report on Fire Disaster Management and Self-Defense Skills for Girls

A guest talk cum training programme om 'Self- Defense Skills for Girls" was organized by the Woman Development and Anti-sexual Harassment and Redressal Cell in coordination with Youth Red Cross Wing of the College on 28 January 2020 exclusively for girls students and lady faculty members.

In his address he talked about the most common forms of crime against women in India. He also added that it is more advisable for a woman to engage herself in self-defense rather than depending on mere law and enactment to safe guard her. The participants learnt about the hand blade neck strike, finger thrust on face, front kick from ankle, knee kick on growing and outer thigh, basic punch and wrist lock.