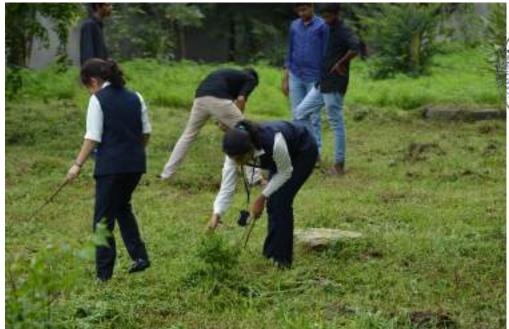

#### (1) Motivation Programme for Community Extension peoples:

| Date       | Name of the | Objective of the Event | Chief Guest        | Target   |
|------------|-------------|------------------------|--------------------|----------|
|            | Event       |                        |                    | audience |
| 16.01.2020 | Motivation  | To motivate            | Vice Principal     | Communal |
|            | Programme   | community extesion     | PESIAMS,Shimovagga | Peoples  |
|            |             | peoples for            |                    |          |
|            |             | Education and          |                    |          |
|            |             | providing Sankranthi   |                    |          |
|            |             | sweet seeds as well    |                    |          |
|            |             | as Note Books to       |                    |          |
|            |             | communal kids. This    |                    |          |
|            |             | event done through     |                    |          |
|            |             | NSS Forum.             |                    |          |

- Mr. Dr S R Nagaraja motivated the communal peopls towards goal settlement.
- Mr. Sudharshan GM motivated the communal kids for education and and perfect human being.
- Communal peoples are stays in shrirampura badavane.
- In this event fifteen members present from student's side and eight members present from faculty side.

Snapshot with Communal Peoples

Note Book Provide to communal Childs