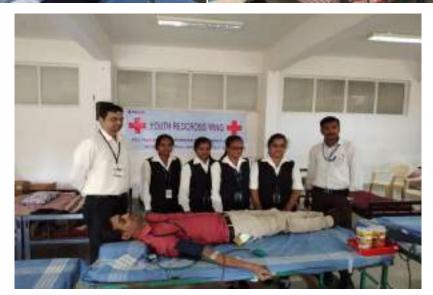

#### **Report on Blood Donation Camp**

A Blood Donation Camp was organised on 27/2/2018 Youth Red Cross Unit of the college in coordination with Red Cross, Sanjeevini blood Bank, on the occasion of the Birthday Celebration of Sri. B S Yeddyurappa, honorable Member of Parliament and former Chief Minister of Karnataka.

The Camp was inaugurated by Smt. S Y Umadevi, Advicery committee Member PES Trust. The Principal of the College Sri. S R Nagaraj, CCA PES Trust Dr. R Nagaraja and Principal and staff of other sister institution of PES Trust were present on the Occasion.

Totally 118 units of blood were collected on the occasion by Sanjivini Blood Bank, Shimoga.

PESTAMS