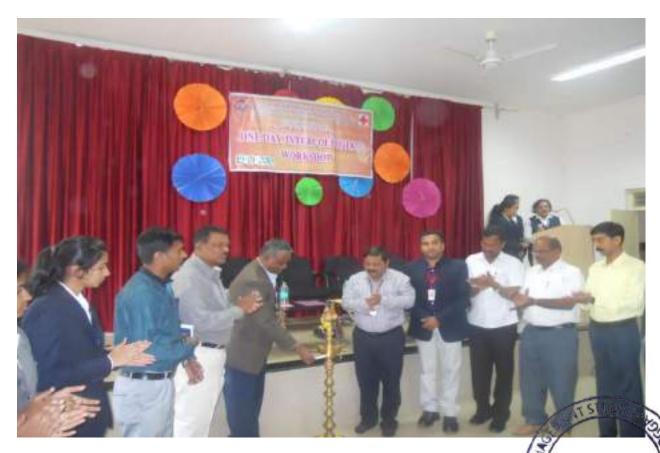

## One Day Intercollegiate Workshop for Youth Red Cross volunteers at PESIAMS

One day intercollegiate workshop held on 19-01-2018 at Seminar hall, PESIAMS Shivamogga.

The workshop was inaugurated by Dr. R Nagaraja, Chief Coordinator of Administration, PE Trust ® Shivamogga.

Dr. Appanna M Gasti, YRC Nodal Officer, Kuvempu University who was the chief guest on the occasion advised the students to develop virtues of social service and philanthropy in them.

The Resource Persons for the workshop are Dr. Kumar V L S, State Coordinator (Hon), Disaster management sub Committee& Managing Body Member, Shivamogga and Shri Dharaneedra Dinakar, President of Indian Red Cross Blood Donation Committee, who had donated blood for over 90 times.

Sri. S.R Nagaraja, Principal, PESIAMS, presided over the inauguration session while Mr. Somashekaraiah H.M, Principal of PES Public School was the chief guest of the valedictory and distributed the certificates for the students.