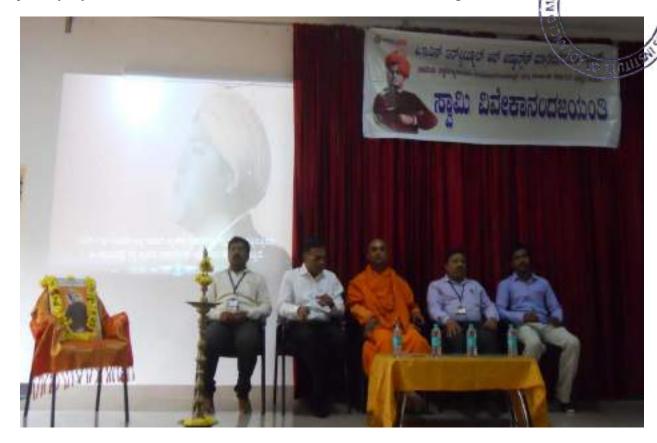

#### **National Youth Day**

Swamy Vivekananda Jayanthi was celebrated as 'Youth Day' on 17.01.2018 jointly by the Youth Red Cross and NSS Units of the college.

Sri Vinayananda Saraswathi Swamiji of Ramakrishna Vivekananda Ashrama, who was the chief guest on the occasion, inspired the students to prepare themselves to make India as one of the strongest countries in the world by following the path of swamy Vivekananda. In his discourse he also spoke at length about the benefits of meditation and bhajanas and taught them to the students.

Another Chief Guest at the function Sri. B Ramesh Umarani who was the Resource Person, spoke on Personality Development and shared some important tips with the students in order to become successful in life. The Principal of the college S R Nagaraja presided over the programme and all the teaching &non teaching staff and students were present on the occasion.