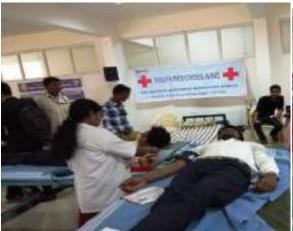

#### **Report on Blood Donation Camp**

A Blood Donation Camp was organised on 27/2/2018 Youth Red Cross Unit of the college in coordination with Red Cross, Sanjeevini blood Bank, on the occasion of the Birthday Celebration of Sri. B S Yeddyurappa, honorable Member of Parliament and former Chief Minister of Karnataka.

The Camp was inaugurated by Smt. S Y Umadevi, Advicery committee Member PES Trust. The Principal of the College Sri. S R Nagaraj, CCA PES Trust Dr. R Nagaraja and Principal and staff of other sister institution of PES Trust were present on the Occasion.

Totally 118 units of blood were collected on the occasion by Sanjivini Blood Bank, Shimoga.

PESTAMS