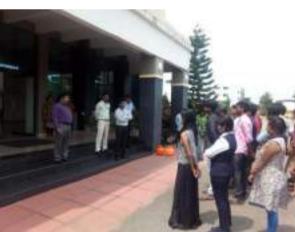

Date: 09-03-

2018

Audiovisual Art Exhibition on Account of 150th Birth Year Celebration of Mahatma Gandhi

An audiovisual art exhibition was held on 08-03-2018, on account of 150th birth year celebration of Mahatma Gandhi, under the joint venture of PESIAMS and Karnataka Gandhi Memorial Treasure, Information and Public Relations Department, Government of Karnataka. The programme was aimed to educating the youth about the life and values of Mahatma.

Mrs. SY Arunadevi, Trustee, PES Trust, inaugurating the programme, remembered the spirit and potential of Mahatma Gandhi, who united the people of the country through peace and nonviolence. Speaking at length on the thoughts of Mahatma, she opined that the values of Truth, Dharma, Justice, Morality and Nonviolence which could bring us independence are still exemplary and ought to be followed. Dr. R. Nagaraja, Chief Coordinator (Administration), PES Trust, Mr. SR Nagaraja, Principal, PESIAMS, Dr. Ashok Kumar, Principal, PESITM, Mr. Shafi Saduddin, Senior Assistant Director, Information and Public Relations Department, Karnataka, Mr. Sathish V, NSS Officer, PESIAMS and students were present on the occasion.