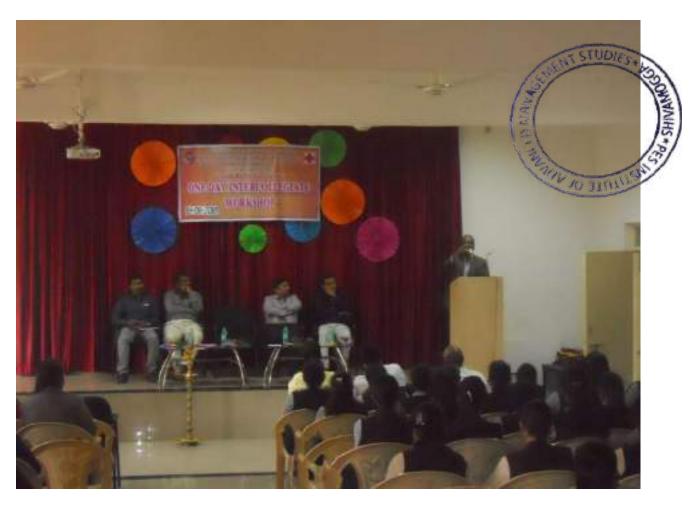

## One Day Intercollegiate Workshop for Youth Red Cross volunteers at PESIAMS

One day intercollegiate workshop held on 19-01-2018 at Seminar hall, PESIAMS Shivamogga.

The workshop was inaugurated by Dr. R Nagaraja, Chief Coordinator of Administration, PE Trust ® Shivamogga.

Dr. Appanna M Gasti, YRC Nodal Officer, Kuvempu University who was the chief guest on the occasion advised the students to develop virtues of social service and philanthropy in them.

The Resource Persons for the workshop are Dr. Kumar V L S, State Coordinator (Hon), Disaster management sub Committee& Managing Body Member, Shivamogga and Shri Dharaneedra Dinakar, President of Indian Red Cross Blood Donation Committee, who had donated blood for over 90 times.

Sri. S.R Nagaraja, Principal, PESIAMS, presided over the inauguration session while Mr. Somashekaraiah H.M, Principal of PES Public School was the chief guest of the valedictory and distributed the certificates for the students.