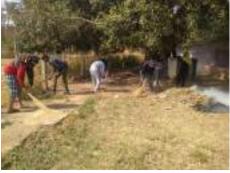

# "Swachh Bharat Abhiyan & Environment Day" One day Shramadhan Programme

To accelerate the efforts to achieve universal sanitation coverage and to put focus on sanitation, the Prime Minister of India, Shri Narendra Modi, launched the Swachh Bharat Mission

Swachh Bharat Abhiyan is a cleanliness drive aimed to clean the streets, roads and other infrastructure. Swachh Bharat Abhiyan is a cleanliness campaign run by the government of India. It is a most important topic which our students must know and be aware of this mission.