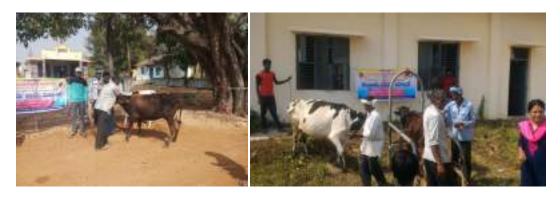

#### **Report on Blood Donation Camp**

A Blood Donation Camp was organised on 27/2/2018 Youth Red Cross Unit of the college in coordination with Red Cross, Sanjeevini blood Bank, on the occasion of the Birthday Celebration of Sri. B S Yeddyurappa, honorable Member of Parliament and former Chief Minister of Karnataka.

The Camp was inaugurated by Smt. S Y Umadevi, Advicery committee Member PES Trust. The Principal of the College Sri. S R Nagaraj, CCA PES Trust Dr. R Nagaraja and Principal and staff of other sister institution of PES Trust were present on the Occasion.

Totally 118 units of blood were collected on the occasion by Sanjivini Blood Bank, Shimoga.

PESTAMS