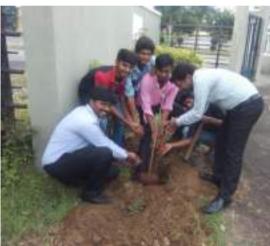

# "Swachh Bharat Abhiyan & Environment Day" One day Shramadhan Programme

To accelerate the efforts to achieve universal sanitation coverage and to put focus on sanitation, the Prime Minister of India, Shri Narendra Modi, launched the Swachh Bharat Mission

Swachh Bharat Abhiyan is a cleanliness drive aimed to clean the streets, roads and other infrastructure. Swachh Bharat Abhiyan is a cleanliness campaign run by the government of India. It is a most important topic which our students must know and be aware of this mission.