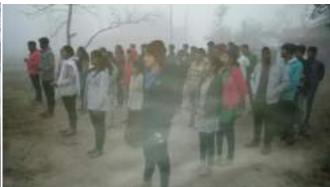

## One Day Intercollegiate Workshop for Youth Red Cross volunteers at PESIAMS

One day intercollegiate workshop held on 19-01-2018 at Seminar hall, PESIAMS Shivamogga.

The workshop was inaugurated by Dr. R Nagaraja, Chief Coordinator of Administration, PE Trust ® Shivamogga.

Dr. Appanna M Gasti, YRC Nodal Officer, Kuvempu University who was the chief guest on the occasion advised the students to develop virtues of social service and philanthropy in them.

The Resource Persons for the workshop are Dr. Kumar V L S, State Coordinator (Hon), Disaster management sub Committee& Managing Body Member, Shivamogga and Shri Dharaneedra Dinakar, President of Indian Red Cross Blood Donation Committee, who had donated blood for over 90 times.

Sri. S.R Nagaraja, Principal, PESIAMS, presided over the inauguration session while Mr. Somashekaraiah H.M, Principal of PES Public School was the chief guest of the valedictory and distributed the certificates for the students.