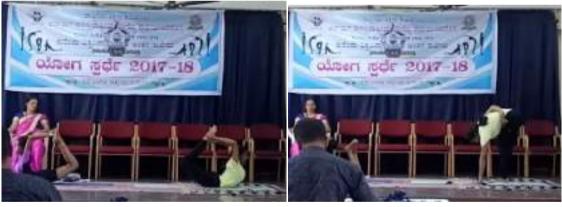

3.4.3 List of Activities Conducted under the Banner of Youth Red Cross Wing (YRC), National Service Scheme (NSS) and MYTHRI (Internal Complaints Committee)

| Sl.<br>No | Name of the Programme                                                     | Date of<br>Implementation      | Number of Participation |
|-----------|---------------------------------------------------------------------------|--------------------------------|-------------------------|
|           | 2017-18                                                                   |                                |                         |
| 1         | Blood Donation Camp                                                       | 27-02-2018                     | 118                     |
| 2         | Intercollegiate Workshop for Youth Red<br>Cross volunteers                | 19-01-2018                     | 97                      |
| 3         | National Youth Day                                                        | 17-01-2018                     | 162                     |
| 4         | Swachh Bharat Abhiyan & Environment Day with One day Shramadhan Programme | 07-10-2017                     | 62                      |
| 5         | 150th Birth Year Celebration of Mahatma<br>Gandhi                         | 08-03-2018                     | 280                     |
| 6         | International Women's Day                                                 | 08-03-2018                     | 72                      |
| 7         | Kuvempu University Intercollegiate Yoga<br>Competition                    | 17-02-2018                     | 1                       |
| 8         | NSS Special annual camp                                                   | 04-01-2018<br>to<br>10-01-2018 | 50                      |
| 9         | Swami Vivekananda Jayanthi Celebration                                    | 17-01-2018                     | 121                     |
| 10        | A one week programme 71st Independence<br>Day                             | 09-08-2017                     | 10                      |
| 11        | Celebration of Swamy Vivekananda Jayanthi                                 | 12-01-2018                     | 11                      |
| 12        | University Level National Service Scheme<br>Award Ceremony                | 03-02-2018                     | 7                       |
| 13        | Rajatha Yaana Yuvashakthi Asphotana<br>Andolana Sadhubhaktha Samagama     | 04-03-2018                     | 50                      |
| 14        | National Integration Camp                                                 | 13-03-2018                     | 1                       |
| 15        | Inauguration and Basic orientation Programme of NSS and YRC               | 10-07-2017                     | 237                     |
| 16        | NSS Day                                                                   | 25-09-2017                     | 30                      |
| 17        | Volunteering and Environmental Service<br>Programme                       | 07-10-2017                     | 50                      |