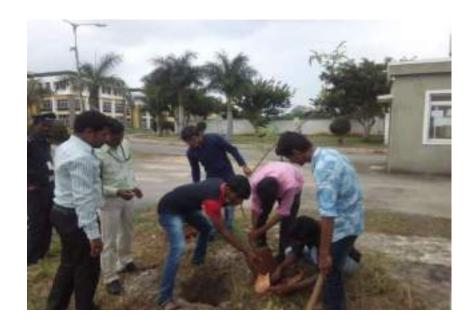

# "Swachh Bharat Abhiyan & Environment Day" One day Shramadhan Programme

To accelerate the efforts to achieve universal sanitation coverage and to put focus on sanitation, the Prime Minister of India, Shri Narendra Modi, launched the Swachh Bharat Mission

Swachh Bharat Abhiyan is a cleanliness drive aimed to clean the streets, roads and other infrastructure. Swachh Bharat Abhiyan is a cleanliness campaign run by the government of India. It is a most important topic which our students must know and be aware of this mission.