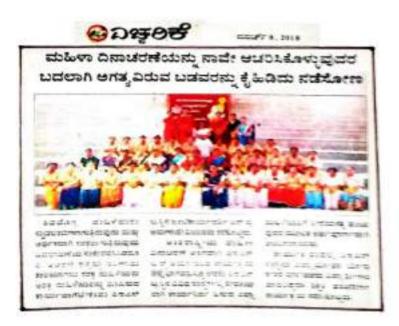

**Event: International Women's day** 

The objective of this program is to make World better Chief Guest: Smt S Y Arunadevi PES Trust Shivamogga.

- The role of women in a family and in the society cannot be measured. She places everyone else before her own self. Men should thrive to eradicate gender inequality which is prevail everywhere said Mrs. Arunadevi S Y, Managing trusty, PES.
- In the program Women employee of D Grade were honored.
- A total of 72 Students and 50 teaching and non teaching were present on the occasion as audience.

### ಸಮಾಜದಲ್ಲಿ ಮಹಿಳೆಯ ಪಾತ್ರ ಬೆಲೆಕಟ್ಟಲಾಗದ್ದು – ಶ್ರೀಮತಿ ಎಸ್.ವೈ ಅರುಣಾದೇವಿ ಅಭಿಮತ

ಮಹಿಳೆಯರು ತಮ್ಮ ಸ್ವಂತ ಹಿತಾಸಕ್ತಿಗಳನ್ನು ನಿರ್ಲಕ್ಷಿಸಿ ಕುಟುಂಬದ ಇತರರ ಅಗತ್ಯಗಳಿಗೆ ಹೆಚ್ಚು ಮಹತ್ವ ನೀಡುತ್ತಾರೆ. ಉದ್ಯೋಗಸ್ಥ ಮಹಿಳೆಯರು ಮನೆಯ ಜವಾಬ್ದಾರಿಗಳನ್ನು ಮುಗಿಸಿ ತಮ್ಮ ಉದ್ಯೋಗಕ್ಕೆ ಸಮಯ ವಿನಿಯೋಗಿಸುತ್ತಾರೆ. ಹಾಗಾಗಿ ಮಹಿಳೆಯರ ಪಾತ್ರ ಸಮಾಜದಲ್ಲಿ ಬೆಲೆಕಟ್ಟಲಾಗದ್ದು ಎಂದು ಪಿಇಎಸ್ ಟಸ್ಟ್ ಶೀಮತಿ ಎಸ್.ವೈ ಅರುಣಾದೇವಿಯವರು ಅಭಿಪ್ರಾಯಪಟ್ಟರು. ಅವರು ದಿನಾಂಕ: 08-03-2018ರಂದು ನಡೆದ ಮಹಿಳಾ ದಿನಾಚರಣೆಯನ್ನು ಉದ್ಘಾಟಿಸಿ ಮಾತನಾಡಿದರು.

ಮಕ್ಕಳು ಹಾಗೂ ಪುರುಷರು ಮನೆಯಲ್ಲಿ ತಮ್ಮ ತಾಯಂದಿರ ಕೆಲಸ ಕಾರ್ಯಗಳಿಗೆ ಸಹಾಯ ಮಾಡಿ ಅವರ ಮೇಲಿನ ಒತ್ತಡಗಳನ್ನು ಕಡಿಮೆ ಮಾಡಲು ನೆರವಾಗಬೇಕೆಂದು ಕರೆ ನೀಡಿದರು. ಇದೇ ಸಂದರ್ಭದಲ್ಲಿ ಸಂಸ್ಥೆಯ ಡಿ ದರ್ಜೆಯ ಮಹಿಳಾ ನೌಕರರಿಗೆ ಸನ್ಮಾನ ಮಾಡಲಾಯಿತು. ಕಾರ್ಯಕಮದಲ್ಲಿ ಪಿಇಎಸ್ಐಎಎಂಎಸ್ನ ಆಂಗ್ಲ ವಿಭಾಗದ ಸಹಾಯಕ ಪಾಧ್ಯಾಪಕಿ ಶ್ರೀಮತಿ ಶಾರದ ಜಿ., ಪಿಇಎಸ್ ಇಂಜಿನಿಯರಿಂಗ್ ಕಾಲೇಜಿನ ಸಹಾಯಕ ಪಾಧ್ಯಾಪಕಿ ಶ್ರೀಮತಿ ಯಜ್ನೋದ್ಯವಿ ಹಾಗೂ ಕ್ಯಾಂಪಸ್ನ ಎಲ್ಲಾ ಅಧ್ಯಾಪಕ, ಅಧ್ಯಾಪಕೇತರ ಮಹಿಳಾ ಸಿಬ್ಬಂದಿಗಳು ಹಾಜರಿದ್ದರು.