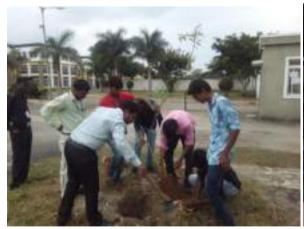

# "Swachh Bharat Abhiyan & Environment Day" One day Shramadhan Programme

To accelerate the efforts to achieve universal sanitation coverage and to put focus on sanitation, the Prime Minister of India, Shri Narendra Modi, launched the Swachh Bharat Mission

Swachh Bharat Abhiyan is a cleanliness drive aimed to clean the streets, roads and other infrastructure. Swachh Bharat Abhiyan is a cleanliness campaign run by the government of India. It is a most important topic which our students must know and be aware of this mission.