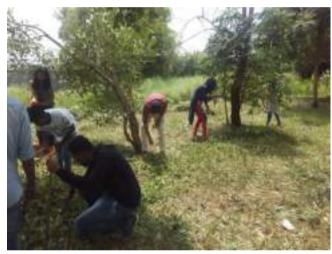

# "Swachh Bharat Abhiyan & Environment Day" One day Shramadhan Programme

To accelerate the efforts to achieve universal sanitation coverage and to put focus on sanitation, the Prime Minister of India, Shri Narendra Modi, launched the Swachh Bharat Mission

Swachh Bharat Abhiyan is a cleanliness drive aimed to clean the streets, roads and other infrastructure. Swachh Bharat Abhiyan is a cleanliness campaign run by the government of India. It is a most important topic which our students must know and be aware of this mission.