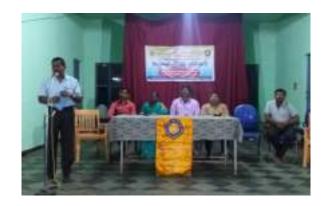

## One Day Intercollegiate Workshop for Youth Red Cross volunteers at PESIAMS

One day intercollegiate workshop held on 19-01-2018 at Seminar hall, PESIAMS Shivamogga.

The workshop was inaugurated by Dr. R Nagaraja, Chief Coordinator of Administration, PE Trust ® Shivamogga.

Dr. Appanna M Gasti, YRC Nodal Officer, Kuvempu University who was the chief guest on the occasion advised the students to develop virtues of social service and philanthropy in them.

The Resource Persons for the workshop are Dr. Kumar V L S, State Coordinator (Hon), Disaster management sub Committee& Managing Body Member, Shivamogga and Shri Dharaneedra Dinakar, President of Indian Red Cross Blood Donation Committee, who had donated blood for over 90 times.

Sri. S.R Nagaraja, Principal, PESIAMS, presided over the inauguration session while Mr. Somashekaraiah H.M, Principal of PES Public School was the chief guest of the valedictory and distributed the certificates for the students.