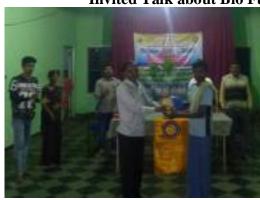

## One Day Intercollegiate Workshop for Youth Red Cross volunteers at PESIAMS

One day intercollegiate workshop held on 19-01-2018 at Seminar hall, PESIAMS Shivamogga.

The workshop was inaugurated by Dr. R Nagaraja, Chief Coordinator of Administration, PE Trust ® Shivamogga.

Dr. Appanna M Gasti, YRC Nodal Officer, Kuvempu University who was the chief guest on the occasion advised the students to develop virtues of social service and philanthropy in them.

The Resource Persons for the workshop are Dr. Kumar V L S, State Coordinator (Hon), Disaster management sub Committee& Managing Body Member, Shivamogga and Shri Dharaneedra Dinakar, President of Indian Red Cross Blood Donation Committee, who had donated blood for over 90 times.

Sri. S.R Nagaraja, Principal, PESIAMS, presided over the inauguration session while Mr. Somashekaraiah H.M, Principal of PES Public School was the chief guest of the valedictory and distributed the certificates for the students.