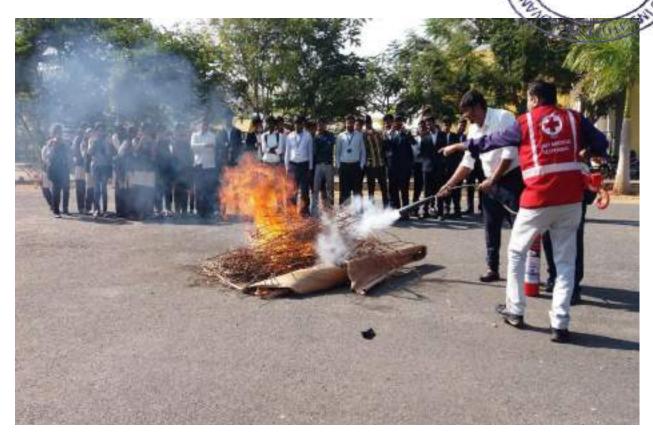

## One Day Intercollegiate Workshop for Youth Red Cross volunteers at PESIAMS

One day intercollegiate workshop held on 19-01-2018 at Seminar hall, PESIAMS Shivamogga.

The workshop was inaugurated by Dr. R Nagaraja, Chief Coordinator of Administration, PE Trust ® Shivamogga.

Dr. Appanna M Gasti, YRC Nodal Officer, Kuvempu University who was the chief guest on the occasion advised the students to develop virtues of social service and philanthropy in them.

The Resource Persons for the workshop are Dr. Kumar V L S, State Coordinator (Hon), Disaster management sub Committee& Managing Body Member, Shivamogga and Shri Dharaneedra Dinakar, President of Indian Red Cross Blood Donation Committee, who had donated blood for over 90 times.