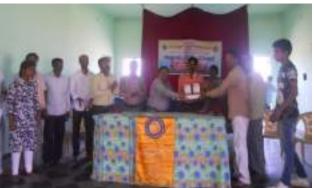

**Event: International Women's day** 

The objective of this program is to make World better Chief Guest: Smt S Y Arunadevi PES Trust Shivamogga.

- The role of women in a family and in the society cannot be measured. She places everyone else before her own self. Men should thrive to eradicate gender inequality which is prevail everywhere said Mrs. Arunadevi S Y, Managing trusty, PES.
- In the program Women employee of D Grade were honored.
- A total of 72 Students and 50 teaching and non teaching were present on the occasion as audience.

### ಸಮಾಜದಲ್ಲಿ ಮಹಿಳೆಯ ಪಾತ್ರ ಬೆಲೆಕಟ್ಟಲಾಗದ್ದು – ಶ್ರೀಮತಿ ಎಸ್.ವೈ ಅರುಣಾದೇವಿ ಅಭಿಮತ

ಮಹಿಳೆಯರು ತಮ್ಮ ಸ್ವಂತ ಹಿತಾಸಕ್ತಿಗಳನ್ನು ನಿರ್ಲಕ್ಷಿಸಿ ಕುಟುಂಬದ ಇತರರ ಅಗತ್ಯಗಳಿಗೆ ಹೆಚ್ಚು ಮಹತ್ವ ನೀಡುತ್ತಾರೆ. ಉದ್ಯೋಗಸ್ಥ ಮಹಿಳೆಯರು ಮನೆಯ ಜವಾಬ್ದಾರಿಗಳನ್ನು ಮುಗಿಸಿ ತಮ್ಮ ಉದ್ಯೋಗಕ್ಕೆ ಸಮಯ ವಿನಿಯೋಗಿಸುತ್ತಾರೆ. ಹಾಗಾಗಿ ಮಹಿಳೆಯರ ಪಾತ್ರ ಸಮಾಜದಲ್ಲಿ ಬೆಲೆಕಟ್ಟಲಾಗದ್ದು ಎಂದು ಪಿಇಎಸ್ ಟಸ್ಟ್ ಶೀಮತಿ ಎಸ್.ವೈ ಅರುಣಾದೇವಿಯವರು ಅಭಿಪ್ರಾಯಪಟ್ಟರು. ಅವರು ದಿನಾಂಕ: 08-03-2018ರಂದು ನಡೆದ ಮಹಿಳಾ ದಿನಾಚರಣೆಯನ್ನು ಉದ್ಘಾಟಿಸಿ ಮಾತನಾಡಿದರು.

ಮಕ್ಕಳು ಹಾಗೂ ಪುರುಷರು ಮನೆಯಲ್ಲಿ ತಮ್ಮ ತಾಯಂದಿರ ಕೆಲಸ ಕಾರ್ಯಗಳಿಗೆ ಸಹಾಯ ಮಾಡಿ ಅವರ ಮೇಲಿನ ಒತ್ತಡಗಳನ್ನು ಕಡಿಮೆ ಮಾಡಲು ನೆರವಾಗಬೇಕೆಂದು ಕರೆ ನೀಡಿದರು. ಇದೇ ಸಂದರ್ಭದಲ್ಲಿ ಸಂಸ್ಥೆಯ ಡಿ ದರ್ಜೆಯ ಮಹಿಳಾ ನೌಕರರಿಗೆ ಸನ್ಮಾನ ಮಾಡಲಾಯಿತು. ಕಾರ್ಯಕಮದಲ್ಲಿ ಪಿಇಎಸ್ಐಎಎಂಎಸ್ನ ಆಂಗ್ಲ ವಿಭಾಗದ ಸಹಾಯಕ ಪಾಧ್ಯಾಪಕಿ ಶ್ರೀಮತಿ ಶಾರದ ಜಿ., ಪಿಇಎಸ್ ಇಂಜಿನಿಯರಿಂಗ್ ಕಾಲೇಜಿನ ಸಹಾಯಕ ಪಾಧ್ಯಾಪಕಿ ಶ್ರೀಮತಿ ಯಜ್ನೋದ್ಯವಿ ಹಾಗೂ ಕ್ಯಾಂಪಸ್ನ ಎಲ್ಲಾ ಅಧ್ಯಾಪಕ, ಅಧ್ಯಾಪಕೇತರ ಮಹಿಳಾ ಸಿಬ್ಬಂದಿಗಳು ಹಾಜರಿದ್ದರು.