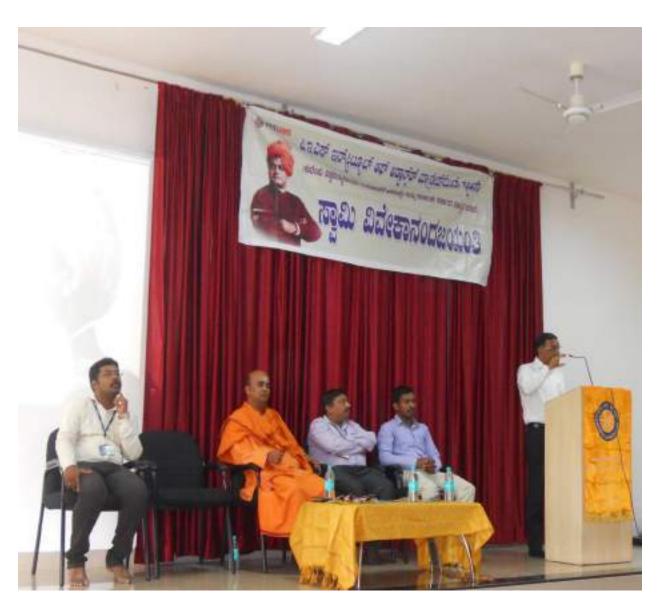

#### **National Youth Day**

Swamy Vivekananda Jayanthi was celebrated as 'Youth Day' on 17.01.2018 jointly by the Youth Red Cross and NSS Units of the college.

Sri Vinayananda Saraswathi Swamiji of Ramakrishna Vivekananda Ashrama, who was the chief guest on the occasion, inspired the students to prepare themselves to make India as one of the strongest countries in the world by following the path of swamy Vivekananda. In his discourse he also spoke at length about the benefits of meditation and bhajanas and taught them to the students.

Another Chief Guest at the function Sri. B Ramesh Umarani who was the Resource Person, spoke on Personality Development and shared some important tips with the students in order to become successful in life. The Principal of the college S R Nagaraja presided over the programme and all the teaching &non teaching staff and students were present on the occasion.