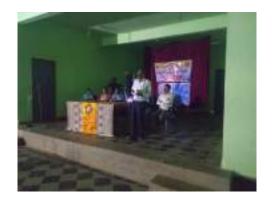

## One Day Intercollegiate Workshop for Youth Red Cross volunteers at PESIAMS

One day intercollegiate workshop held on 19-01-2018 at Seminar hall, PESIAMS Shivamogga.

The workshop was inaugurated by Dr. R Nagaraja, Chief Coordinator of Administration, PE Trust ® Shivamogga.

Dr. Appanna M Gasti, YRC Nodal Officer, Kuvempu University who was the chief guest on the occasion advised the students to develop virtues of social service and philanthropy in them.

The Resource Persons for the workshop are Dr. Kumar V L S, State Coordinator (Hon), Disaster management sub Committee& Managing Body Member, Shivamogga and Shri Dharaneedra Dinakar, President of Indian Red Cross Blood Donation Committee, who had donated blood for over 90 times.

Sri. S.R Nagaraja, Principal, PESIAMS, presided over the inauguration session while Mr. Somashekaraiah H.M, Principal of PES Public School was the chief guest of the valedictory and distributed the certificates for the students.