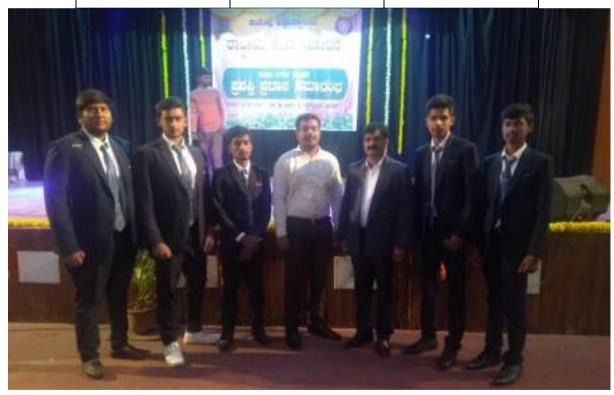

Date: 09-03-

2018

Audiovisual Art Exhibition on Account of 150th Birth Year Celebration of Mahatma Gandhi

An audiovisual art exhibition was held on 08-03-2018, on account of 150th birth year celebration of Mahatma Gandhi, under the joint venture of PESIAMS and Karnataka Gandhi Memorial Treasure, Information and Public Relations Department, Government of Karnataka. The programme was aimed to educating the youth about the life and values of Mahatma.

Mrs. SY Arunadevi, Trustee, PES Trust, inaugurating the programme, remembered the spirit and potential of Mahatma Gandhi, who united the people of the country through peace and nonviolence. Speaking at length on the thoughts of Mahatma, she opined that the values of Truth, Dharma, Justice, Morality and Nonviolence which could bring us independence are still exemplary and ought to be followed. Dr. R. Nagaraja, Chief Coordinator (Administration), PES Trust, Mr. SR Nagaraja, Principal, PESIAMS, Dr. Ashok Kumar, Principal, PESITM, Mr. Shafi Saduddin, Senior Assistant Director, Information and Public Relations Department, Karnataka, Mr. Sathish V, NSS Officer, PESIAMS and students were present on the occasion.