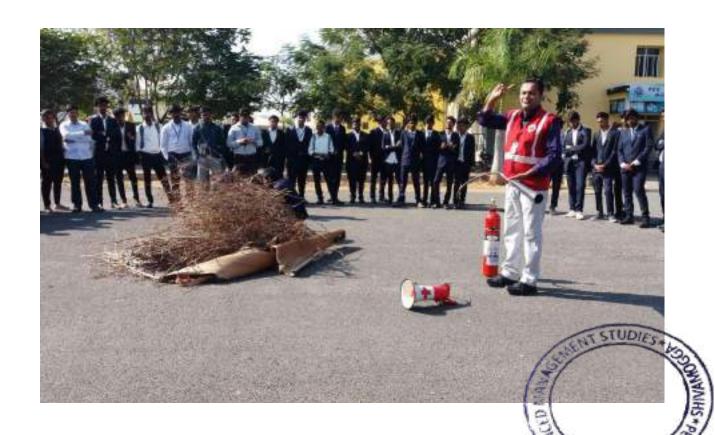

## One Day Intercollegiate Workshop for Youth Red Cross volunteers at PESIAMS

One day intercollegiate workshop held on 19-01-2018 at Seminar hall, PESIAMS Shivamogga.

The workshop was inaugurated by Dr. R Nagaraja, Chief Coordinator of Administration, PE Trust ® Shivamogga.

Dr. Appanna M Gasti, YRC Nodal Officer, Kuvempu University who was the chief guest on the occasion advised the students to develop virtues of social service and philanthropy in them.

The Resource Persons for the workshop are Dr. Kumar V L S, State Coordinator (Hon), Disaster management sub Committee& Managing Body Member, Shivamogga and Shri Dharaneedra Dinakar, President of Indian Red Cross Blood Donation Committee, who had donated blood for over 90 times.