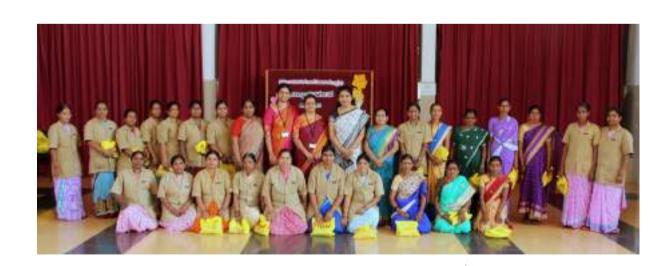

**Event: International Women's day** 

The objective of this program is to make World better Chief Guest: Smt S Y Arunadevi PES Trust Shivamogga.

- The role of women in a family and in the society cannot be measured. She places everyone else before her own self. Men should thrive to eradicate gender inequality which is prevail everywhere said Mrs. Arunadevi S Y, Managing trusty, PES.
- In the program Women employee of D Grade were honored.
- A total of 72 Students and 50 teaching and non teaching were present on the occasion as audience.

### ಸಮಾಜದಲ್ಲಿ ಮಹಿಳೆಯ ಪಾತ್ರ ಬೆಲೆಕಟ್ಟಲಾಗದ್ದು – ಶ್ರೀಮತಿ ಎಸ್.ವೈ ಅರುಣಾದೇವಿ ಅಭಿಮತ

ಮಹಿಳೆಯರು ತಮ್ಮ ಸ್ವಂತ ಹಿತಾಸಕ್ತಿಗಳನ್ನು ನಿರ್ಲಕ್ಷಿಸಿ ಕುಟುಂಬದ ಇತರರ ಅಗತ್ಯಗಳಿಗೆ ಹೆಚ್ಚು ಮಹತ್ವ ನೀಡುತ್ತಾರೆ. ಉದ್ಯೋಗಸ್ಥ ಮಹಿಳೆಯರು ಮನೆಯ ಜವಾಬ್ದಾರಿಗಳನ್ನು ಮುಗಿಸಿ ತಮ್ಮ ಉದ್ಯೋಗಕ್ಕೆ ಸಮಯ ವಿನಿಯೋಗಿಸುತ್ತಾರೆ. ಹಾಗಾಗಿ ಮಹಿಳೆಯರ ಪಾತ್ರ ಸಮಾಜದಲ್ಲಿ ಬೆಲೆಕಟ್ಟಲಾಗದ್ದು ಎಂದು ಪಿಇಎಸ್ ಟಸ್ಟ್ ಶೀಮತಿ ಎಸ್.ವೈ ಅರುಣಾದೇವಿಯವರು ಅಭಿಪ್ರಾಯಪಟ್ಟರು. ಅವರು ದಿನಾಂಕ: 08-03-2018ರಂದು ನಡೆದ ಮಹಿಳಾ ದಿನಾಚರಣೆಯನ್ನು ಉದ್ಘಾಟಿಸಿ ಮಾತನಾಡಿದರು.

ಮಕ್ಕಳು ಹಾಗೂ ಪುರುಷರು ಮನೆಯಲ್ಲಿ ತಮ್ಮ ತಾಯಂದಿರ ಕೆಲಸ ಕಾರ್ಯಗಳಿಗೆ ಸಹಾಯ ಮಾಡಿ ಅವರ ಮೇಲಿನ ಒತ್ತಡಗಳನ್ನು ಕಡಿಮೆ ಮಾಡಲು ನೆರವಾಗಬೇಕೆಂದು ಕರೆ ನೀಡಿದರು. ಇದೇ ಸಂದರ್ಭದಲ್ಲಿ ಸಂಸ್ಥೆಯ ಡಿ ದರ್ಜೆಯ ಮಹಿಳಾ ನೌಕರರಿಗೆ ಸನ್ಮಾನ ಮಾಡಲಾಯಿತು. ಕಾರ್ಯಕಮದಲ್ಲಿ ಪಿಇಎಸ್ಐಎಎಂಎಸ್ನ ಆಂಗ್ಲ ವಿಭಾಗದ ಸಹಾಯಕ ಪಾಧ್ಯಾಪಕಿ ಶ್ರೀಮತಿ ಶಾರದ ಜಿ., ಪಿಇಎಸ್ ಇಂಜಿನಿಯರಿಂಗ್ ಕಾಲೇಜಿನ ಸಹಾಯಕ ಪಾಧ್ಯಾಪಕಿ ಶ್ರೀಮತಿ ಯಜ್ನೋದ್ಯವಿ ಹಾಗೂ ಕ್ಯಾಂಪಸ್ನ ಎಲ್ಲಾ ಅಧ್ಯಾಪಕ, ಅಧ್ಯಾಪಕೇತರ ಮಹಿಳಾ ಸಿಬ್ಬಂದಿಗಳು ಹಾಜರಿದ್ದರು.