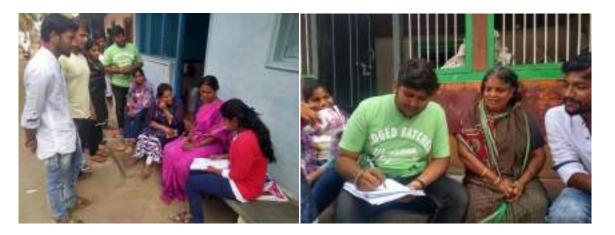

#### **Report on Blood Donation Camp**

A Blood Donation Camp was organised on 27/2/2018 Youth Red Cross Unit of the college in coordination with Red Cross, Sanjeevini blood Bank, on the occasion of the Birthday Celebration of Sri. B S Yeddyurappa, honorable Member of Parliament and former Chief Minister of Karnataka.

The Camp was inaugurated by Smt. S Y Umadevi, Advicery committee Member PES Trust. The Principal of the College Sri. S R Nagaraj, CCA PES Trust Dr. R Nagaraja and Principal and staff of other sister institution of PES Trust were present on the Occasion.

Totally 118 units of blood were collected on the occasion by Sanjivini Blood Bank, Shimoga.

PESTAMS