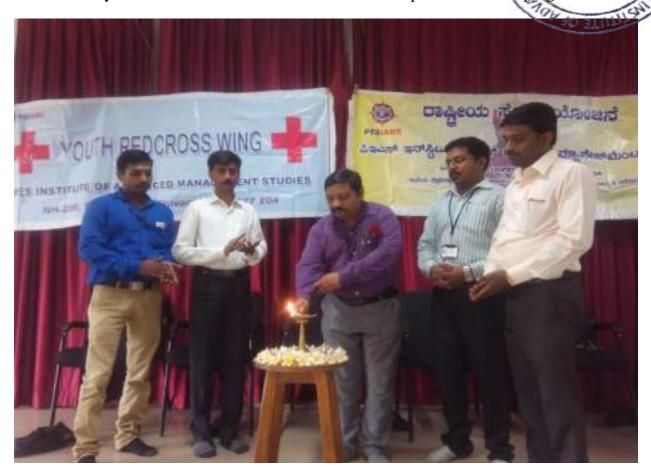

## One Day Intercollegiate Workshop for Youth Red Cross volunteers at PESIAMS

One day intercollegiate workshop held on 19-01-2018 at Seminar hall, PESIAMS Shivamogga.

The workshop was inaugurated by Dr. R Nagaraja, Chief Coordinator of Administration, PE Trust ® Shivamogga.

Dr. Appanna M Gasti, YRC Nodal Officer, Kuvempu University who was the chief guest on the occasion advised the students to develop virtues of social service and philanthropy in them.

The Resource Persons for the workshop are Dr. Kumar V L S, State Coordinator (Hon), Disaster management sub Committee& Managing Body Member, Shivamogga and Shri Dharaneedra Dinakar, President of Indian Red Cross Blood Donation Committee, who had donated blood for over 90 times.

Sri. S.R Nagaraja, Principal, PESIAMS, presided over the inauguration session while Mr. Somashekaraiah H.M, Principal of PES Public School was the chief guest of the valedictory and distributed the certificates for the students.