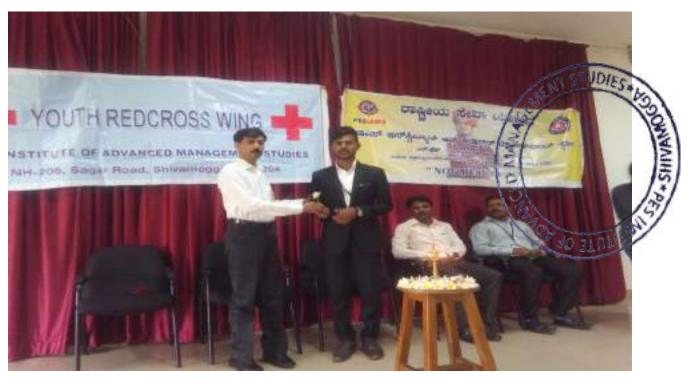

## One Day Intercollegiate Workshop for Youth Red Cross volunteers at PESIAMS

One day intercollegiate workshop held on 19-01-2018 at Seminar hall, PESIAMS Shivamogga.

The workshop was inaugurated by Dr. R Nagaraja, Chief Coordinator of Administration, PE Trust ® Shivamogga.

Dr. Appanna M Gasti, YRC Nodal Officer, Kuvempu University who was the chief guest on the occasion advised the students to develop virtues of social service and philanthropy in them.

The Resource Persons for the workshop are Dr. Kumar V L S, State Coordinator (Hon), Disaster management sub Committee& Managing Body Member, Shivamogga and Shri Dharaneedra Dinakar, President of Indian Red Cross Blood Donation Committee, who had donated blood for over 90 times.

Sri. S.R Nagaraja, Principal, PESIAMS, presided over the inauguration session while Mr. Somashekaraiah H.M, Principal of PES Public School was the chief guest of the valedictory and distributed the certificates for the students.