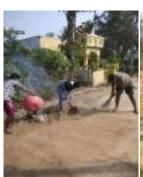

# "Swachh Bharat Abhiyan & Environment Day" One day Shramadhan Programme

To accelerate the efforts to achieve universal sanitation coverage and to put focus on sanitation, the Prime Minister of India, Shri Narendra Modi, launched the Swachh Bharat Mission

Swachh Bharat Abhiyan is a cleanliness drive aimed to clean the streets, roads and other infrastructure. Swachh Bharat Abhiyan is a cleanliness campaign run by the government of India. It is a most important topic which our students must know and be aware of this mission.