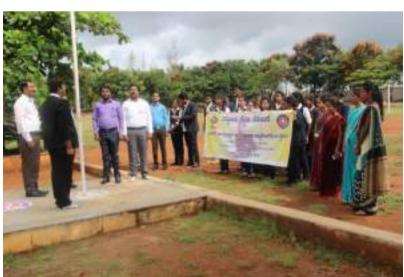

# "Swachh Bharat Abhiyan & Environment Day" One day Shramadhan Programme

To accelerate the efforts to achieve universal sanitation coverage and to put focus on sanitation, the Prime Minister of India, Shri Narendra Modi, launched the Swachh Bharat Mission

Swachh Bharat Abhiyan is a cleanliness drive aimed to clean the streets, roads and other infrastructure. Swachh Bharat Abhiyan is a cleanliness campaign run by the government of India. It is a most important topic which our students must know and be aware of this mission.