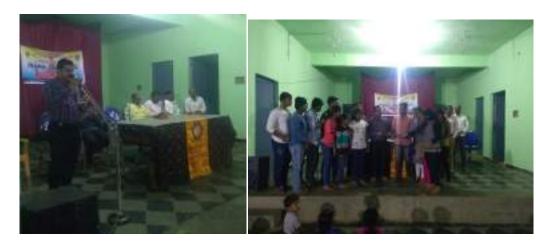

## One Day Intercollegiate Workshop for Youth Red Cross volunteers at PESIAMS

One day intercollegiate workshop held on 19-01-2018 at Seminar hall, PESIAMS Shivamogga.

The workshop was inaugurated by Dr. R Nagaraja, Chief Coordinator of Administration, PE Trust ® Shivamogga.

Dr. Appanna M Gasti, YRC Nodal Officer, Kuvempu University who was the chief guest on the occasion advised the students to develop virtues of social service and philanthropy in them.

The Resource Persons for the workshop are Dr. Kumar V L S, State Coordinator (Hon), Disaster management sub Committee& Managing Body Member, Shivamogga and Shri Dharaneedra Dinakar, President of Indian Red Cross Blood Donation Committee, who had donated blood for over 90 times.

Sri. S.R Nagaraja, Principal, PESIAMS, presided over the inauguration session while Mr. Somashekaraiah H.M, Principal of PES Public School was the chief guest of the valedictory and distributed the certificates for the students.