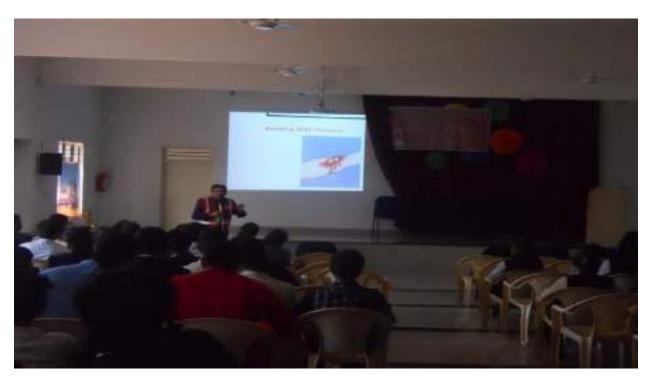

## One Day Intercollegiate Workshop for Youth Red Cross volunteers at PESIAMS

One day intercollegiate workshop held on 19-01-2018 at Seminar hall, PESIAMS Shivamogga.

The workshop was inaugurated by Dr. R Nagaraja, Chief Coordinator of Administration, PE Trust ® Shivamogga.

Dr. Appanna M Gasti, YRC Nodal Officer, Kuvempu University who was the chief guest on the occasion advised the students to develop virtues of social service and philanthropy in them.

The Resource Persons for the workshop are Dr. Kumar V L S, State Coordinator (Hon), Disaster management sub Committee& Managing Body Member, Shivamogga and Shri Dharaneedra Dinakar, President of Indian Red Cross Blood Donation Committee, who had donated blood for over 90 times.