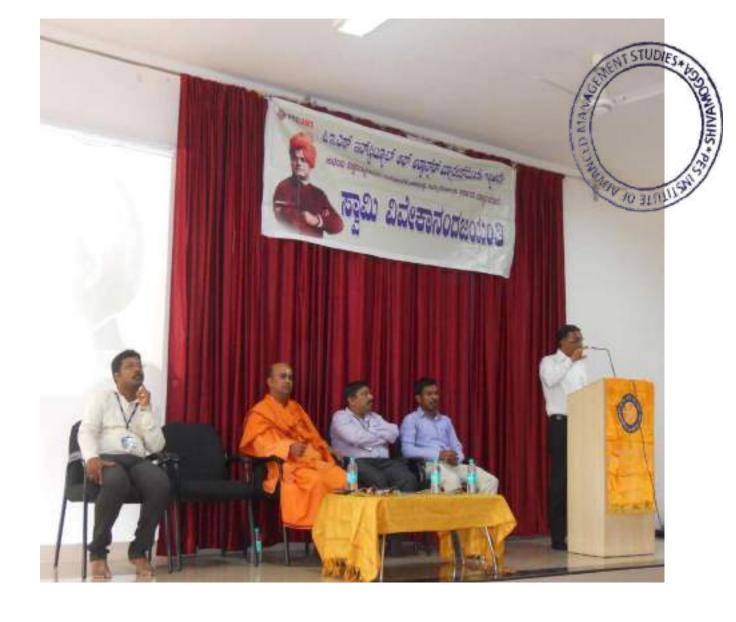

#### **National Youth Day**

Swamy Vivekananda Jayanthi was celebrated as 'Youth Day' on 17.01.2018 jointly by the Youth Red Cross and NSS Units of the college.

Sri Vinayananda Saraswathi Swamiji of Ramakrishna Vivekananda Ashrama, who was the chief guest on the occasion, inspired the students to prepare themselves to make India as one of the strongest countries in the world by following the path of swamy Vivekananda. In his discourse he also spoke at length about the benefits of meditation and bhajanas and taught them to the students.

Another Chief Guest at the function Sri. B Ramesh Umarani who was the Resource Person, spoke on Personality Development and shared some important tips with the students in order to become successful in life. The Principal of the college S R Nagaraja presided over the programme and all the teaching &non teaching staff and students were present on the occasion.