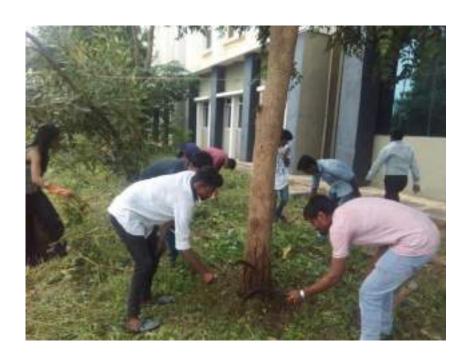

Date: 09-03-

2018

Audiovisual Art Exhibition on Account of 150th Birth Year Celebration of Mahatma Gandhi

An audiovisual art exhibition was held on 08-03-2018, on account of 150th birth year celebration of Mahatma Gandhi, under the joint venture of PESIAMS and Karnataka Gandhi Memorial Treasure, Information and Public Relations Department, Government of Karnataka. The programme was aimed to educating the youth about the life and values of Mahatma.

Mrs. SY Arunadevi, Trustee, PES Trust, inaugurating the programme, remembered the spirit and potential of Mahatma Gandhi, who united the people of the country through peace and nonviolence. Speaking at length on the thoughts of Mahatma, she opined that the values of Truth, Dharma, Justice, Morality and Nonviolence which could bring us independence are still exemplary and ought to be followed. Dr. R. Nagaraja, Chief Coordinator (Administration), PES Trust, Mr. SR Nagaraja, Principal, PESIAMS, Dr. Ashok Kumar, Principal, PESITM, Mr. Shafi Saduddin, Senior Assistant Director, Information and Public Relations Department, Karnataka, Mr. Sathish V, NSS Officer, PESIAMS and students were present on the occasion.