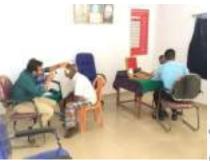

#### **Report on Blood Donation Camp**

A Blood Donation Camp was organised on 27/2/2018 Youth Red Cross Unit of the college in coordination with Red Cross, Sanjeevini blood Bank, on the occasion of the Birthday Celebration of Sri. B S Yeddyurappa, honorable Member of Parliament and former Chief Minister of Karnataka.

The Camp was inaugurated by Smt. S Y Umadevi, Advicery committee Member PES Trust. The Principal of the College Sri. S R Nagaraj, CCA PES Trust Dr. R Nagaraja and Principal and staff of other sister institution of PES Trust were present on the Occasion.

Totally 118 units of blood were collected on the occasion by Sanjivini Blood Bank, Shimoga.

PESTAMS