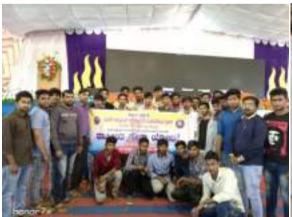

## One Day Intercollegiate Workshop for Youth Red Cross volunteers at PESIAMS

One day intercollegiate workshop held on 19-01-2018 at Seminar hall, PESIAMS Shivamogga.

The workshop was inaugurated by Dr. R Nagaraja, Chief Coordinator of Administration, PE Trust ® Shivamogga.

Dr. Appanna M Gasti, YRC Nodal Officer, Kuvempu University who was the chief guest on the occasion advised the students to develop virtues of social service and philanthropy in them.

The Resource Persons for the workshop are Dr. Kumar V L S, State Coordinator (Hon), Disaster management sub Committee& Managing Body Member, Shivamogga and Shri Dharaneedra Dinakar, President of Indian Red Cross Blood Donation Committee, who had donated blood for over 90 times.

Sri. S.R Nagaraja, Principal, PESIAMS, presided over the inauguration session while Mr. Somashekaraiah H.M, Principal of PES Public School was the chief guest of the valedictory and distributed the certificates for the students.