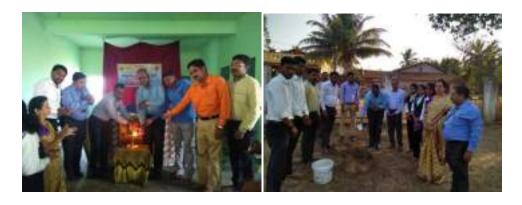

# "Swachh Bharat Abhiyan & Environment Day" One day Shramadhan Programme

To accelerate the efforts to achieve universal sanitation coverage and to put focus on sanitation, the Prime Minister of India, Shri Narendra Modi, launched the Swachh Bharat Mission

Swachh Bharat Abhiyan is a cleanliness drive aimed to clean the streets, roads and other infrastructure. Swachh Bharat Abhiyan is a cleanliness campaign run by the government of India. It is a most important topic which our students must know and be aware of this mission.