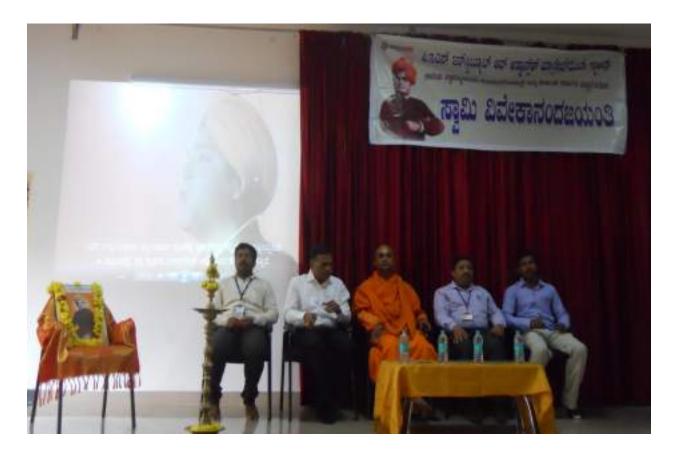

#### **National Youth Day**

Swamy Vivekananda Jayanthi was celebrated as 'Youth Day' on 17.01.2018 jointly by the Youth Red Cross and NSS Units of the college.

Sri Vinayananda Saraswathi Swamiji of Ramakrishna Vivekananda Ashrama, who was the chief guest on the occasion, inspired the students to prepare themselves to make India as one of the strongest countries in the world by following the path of swamy Vivekananda. In his discourse he also spoke at length about the benefits of meditation and bhajanas and taught them to the students.

Another Chief Guest at the function Sri. B Ramesh Umarani who was the Resource Person, spoke on Personality Development and shared some important tips with the students in order to become successful in life. The Principal of the college S R Nagaraja presided over the programme and all the teaching &non teaching staff and students were present on the occasion.