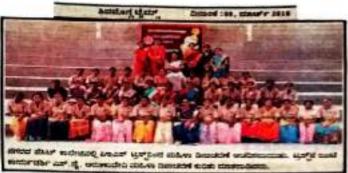

**Event: International Women's day** 

The objective of this program is to make World better Chief Guest: Smt S Y Arunadevi PES Trust Shivamogga.

- The role of women in a family and in the society cannot be measured. She places everyone else before her own self. Men should thrive to eradicate gender inequality which is prevail everywhere said Mrs. Arunadevi S Y, Managing trusty, PES.
- In the program Women employee of D Grade were honored.
- A total of 72 Students and 50 teaching and non teaching were present on the occasion as audience.

### ಸಮಾಜದಲ್ಲಿ ಮಹಿಳೆಯ ಪಾತ್ರ ಬೆಲೆಕಟ್ಟಲಾಗದ್ದು – ಶ್ರೀಮತಿ ಎಸ್.ವೈ ಅರುಣಾದೇವಿ ಅಭಿಮತ

ಮಹಿಳೆಯರು ತಮ್ಮ ಸ್ವಂತ ಹಿತಾಸಕ್ತಿಗಳನ್ನು ನಿರ್ಲಕ್ಷಿಸಿ ಕುಟುಂಬದ ಇತರರ ಅಗತ್ಯಗಳಿಗೆ ಹೆಚ್ಚು ಮಹತ್ವ ನೀಡುತ್ತಾರೆ. ಉದ್ಯೋಗಸ್ಥ ಮಹಿಳೆಯರು ಮನೆಯ ಜವಾಬ್ದಾರಿಗಳನ್ನು ಮುಗಿಸಿ ತಮ್ಮ ಉದ್ಯೋಗಕ್ಕೆ ಸಮಯ ವಿನಿಯೋಗಿಸುತ್ತಾರೆ. ಹಾಗಾಗಿ ಮಹಿಳೆಯರ ಪಾತ್ರ ಸಮಾಜದಲ್ಲಿ ಬೆಲೆಕಟ್ಟಲಾಗದ್ದು ಎಂದು ಪಿಇಎಸ್ ಟಸ್ಟ್ ಶೀಮತಿ ಎಸ್.ವೈ ಅರುಣಾದೇವಿಯವರು ಅಭಿಪ್ರಾಯಪಟ್ಟರು. ಅವರು ದಿನಾಂಕ: 08-03-2018ರಂದು ನಡೆದ ಮಹಿಳಾ ದಿನಾಚರಣೆಯನ್ನು ಉದ್ಘಾಟಿಸಿ ಮಾತನಾಡಿದರು.

ಮಕ್ಕಳು ಹಾಗೂ ಪುರುಷರು ಮನೆಯಲ್ಲಿ ತಮ್ಮ ತಾಯಂದಿರ ಕೆಲಸ ಕಾರ್ಯಗಳಿಗೆ ಸಹಾಯ ಮಾಡಿ ಅವರ ಮೇಲಿನ ಒತ್ತಡಗಳನ್ನು ಕಡಿಮೆ ಮಾಡಲು ನೆರವಾಗಬೇಕೆಂದು ಕರೆ ನೀಡಿದರು. ಇದೇ ಸಂದರ್ಭದಲ್ಲಿ ಸಂಸ್ಥೆಯ ಡಿ ದರ್ಜೆಯ ಮಹಿಳಾ ನೌಕರರಿಗೆ ಸನ್ಮಾನ ಮಾಡಲಾಯಿತು. ಕಾರ್ಯಕಮದಲ್ಲಿ ಪಿಇಎಸ್ಐಎಎಂಎಸ್ನ ಆಂಗ್ಲ ವಿಭಾಗದ ಸಹಾಯಕ ಪಾಧ್ಯಾಪಕಿ ಶ್ರೀಮತಿ ಶಾರದ ಜಿ., ಪಿಇಎಸ್ ಇಂಜಿನಿಯರಿಂಗ್ ಕಾಲೇಜಿನ ಸಹಾಯಕ ಪಾಧ್ಯಾಪಕಿ ಶ್ರೀಮತಿ ಯಜ್ನೋದ್ಯವಿ ಹಾಗೂ ಕ್ಯಾಂಪಸ್ನ ಎಲ್ಲಾ ಅಧ್ಯಾಪಕ, ಅಧ್ಯಾಪಕೇತರ ಮಹಿಳಾ ಸಿಬ್ಬಂದಿಗಳು ಹಾಜರಿದ್ದರು.