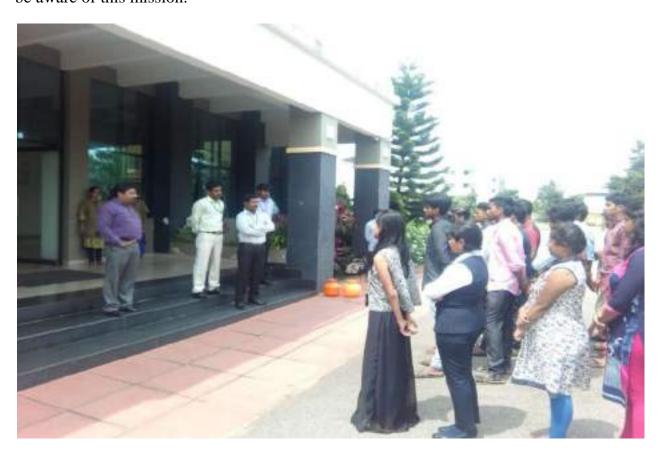

# "Swachh Bharat Abhiyan & Environment Day" One day Shramadhan Programme

To accelerate the efforts to achieve universal sanitation coverage and to put focus on sanitation, the Prime Minister of India, Shri Narendra Modi, launched the Swachh Bharat Mission

Swachh Bharat Abhiyan is a cleanliness drive aimed to clean the streets, roads and other infrastructure. Swachh Bharat Abhiyan is a cleanliness campaign run by the government of India. It is a most important topic which our students must know and be aware of this mission.