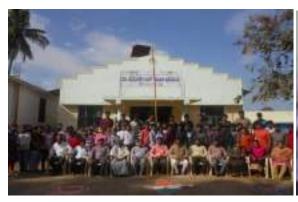

Date: 09-03-

2018

Audiovisual Art Exhibition on Account of 150th Birth Year Celebration of Mahatma Gandhi

An audiovisual art exhibition was held on 08-03-2018, on account of 150th birth year celebration of Mahatma Gandhi, under the joint venture of PESIAMS and Karnataka Gandhi Memorial Treasure, Information and Public Relations Department, Government of Karnataka. The programme was aimed to educating the youth about the life and values of Mahatma.

Mrs. SY Arunadevi, Trustee, PES Trust, inaugurating the programme, remembered the spirit and potential of Mahatma Gandhi, who united the people of the country through peace and nonviolence. Speaking at length on the thoughts of Mahatma, she opined that the values of Truth, Dharma, Justice, Morality and Nonviolence which could bring us independence are still exemplary and ought to be followed. Dr. R. Nagaraja, Chief Coordinator (Administration), PES Trust, Mr. SR Nagaraja, Principal, PESIAMS, Dr. Ashok Kumar, Principal, PESITM, Mr. Shafi Saduddin, Senior Assistant Director, Information and Public Relations Department, Karnataka, Mr. Sathish V, NSS Officer, PESIAMS and students were present on the occasion.