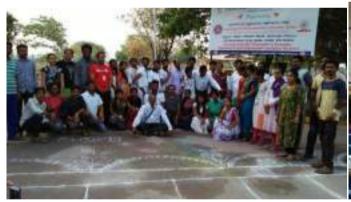

# "Swachh Bharat Abhiyan & Environment Day" One day Shramadhan Programme

To accelerate the efforts to achieve universal sanitation coverage and to put focus on sanitation, the Prime Minister of India, Shri Narendra Modi, launched the Swachh Bharat Mission

Swachh Bharat Abhiyan is a cleanliness drive aimed to clean the streets, roads and other infrastructure. Swachh Bharat Abhiyan is a cleanliness campaign run by the government of India. It is a most important topic which our students must know and be aware of this mission.