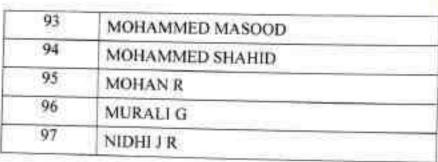

# List of Students (II B.Com) Participated in program 2019-2020

| Sl. No | Name of the Student | SL NO | Name of the Student        |
|--------|---------------------|-------|----------------------------|
| 1      | PALLAVI H.R         | 26    | ABHISHEK V K               |
| 2      | PRIYA C R           | 27    | ADARSH B                   |
| 3      | RAMYASHREE B        | 28    | ANKITHA B R                |
| 4      | SACHIN M M          | 29    | ARSHU R                    |
| 5      | SAILAKSHMI K.R      | 30    | ASTHIK S                   |
| 6      | SAMPADA R.M         | 31    | BINDU E.H                  |
| 7      | SANATH K M          | 32    | BINDU P E                  |
| 8      | SANJAY M M          | 33    | DARSHANNAIK                |
| 9      | SHAMANTH B N        | 34    | GANAVI B.M                 |
| 10     |                     | 35    | GANESH K P                 |
| 11     | SHARATH PATIL N.G   | 36    | JATHIN KUMAR JAIN          |
| 12     | SHAZIYA BANU        | 37    | KEERTHI Y                  |
| 13     | SHOIB AKTHAR        | 38    | LALITHSINGH PUROHITH       |
| 4      | SHWETHA L           | 39    | LUQMAN PASHA               |
| 5      | SINCHANA T N        | 40    | MAHAMMAYI D PRABHU         |
| 6      | SNEHA S.K           | 41    | MANJUNATHA M               |
| 7      | SUHANI A            | 42    | MANOHAR K S                |
| 8      | SUSHMITHA R.P       | 43    | MEGHA G                    |
| 9      | SWATHI M            | 44    | MOHAMMED MASOOD            |
| 0      | SYED AJMAL          | 45    | MOHAMMED SHAHID            |
| 1      | VARUN D H           | 46    | MOHAN R                    |
|        | VIMARSHA D          | 47    | MURALI G                   |
| 2      |                     | 48    | NIDHI J R                  |
| 3      | VISHAL K            | 49    | NIHARIKA BYRAPLY YATHIRAJU |
| 1      | YASHWANTH C R       | 50    | NITHIN M.C                 |
| ;      | NIDHA ATHER K       | 30    |                            |