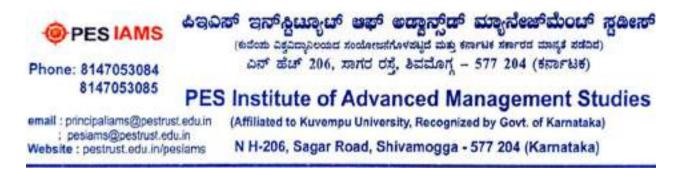

#### Report of Guest talk

on

#### Importance of Healthy Diet for Youth

A Guest Talk on 'Importance of Healthy Diet for Youth' was organized by PESIAMS on18.02.2020 for the UG and PG students of Commerce and Management in order to educate them about the importance of healthy eating habits to lead a healthy and successful life.

Dr. Vijay Singh C, Sahyadri Health Care and Diagnostic Centre, Bangalore was invited as the resource person to deliver the speech on the decided topic. In his speech, he said that eating healthy is an important part of a healthy lifestyle and is something that should be taught at a young age.

After hearing to the intellectual words of the invitce, students interacted with the resource person and could realize the importance of the role of healthy diet at young age. The Principal and all the teaching fraternity along with students were benefitted of this guest talk.