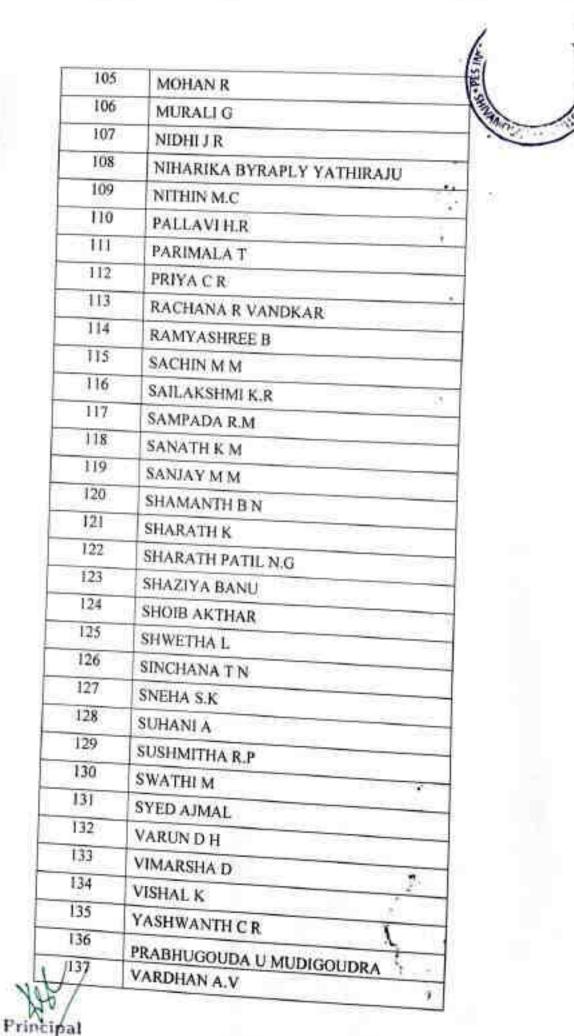

#### List of Students (I Semester B.Com) Participated in program 2018-2019

| SI, No | Name of the Student  | SL No | Name of the Student        |
|--------|----------------------|-------|----------------------------|
| 1      | ABHISHEK V K         | 28    | MURALI G                   |
| 2      | ADARSH B             | 29    | NIDHIJR                    |
| 3      | AISHWARYA B P        | 30    | NIHARIKA BYRAPLY YATHIRAJU |
| 4      | ANKITHA B R          | 31    | NITHIN M.C                 |
| 5      | ARSHU R              | 32    | PALLAVI H.R                |
| 6      | ASTHIK S             | 33    | PARIMALA T                 |
| 7      | BINDU E.H            | 34    | PRIYA C R                  |
| 8      | BINDU P E            | 35    | RACHANA R VANDKAR          |
| 9      | DARSHANNAIK          | 36    | RAMYASHREE B               |
| 10     | GANAVI B.M           | 37    | SACHIN M M                 |
| 11     | GANESH K P           | 38    | SAILAKSHMI K.R             |
| 12     | HARSHITHA M          | 39    | SAMPADA R.M                |
| 13     | JATHIN KUMAR JAIN    | 40    | SANATH K M                 |
| 14     | KEERTHI Y            | 41    | SANJAY M M                 |
| 15     | LALITHSINGH PUROHITH | 42    | SHAMANTH B N               |
| 16     | LUQMAN PASHA         | 43    | SHARATH K                  |
| 17     | MAHAMMAYI D PRABHU   | 44    | SHARATH PATIL N.G          |
| 18     | MALLIKARJUNA M       | 45    | SHAZIYA BANU               |
| 19     | MANJUNATHA M         | 46    | SHOIB AKTHAR               |
| 20     | MANOHAR K S          | 47    | SHWETHA L                  |
| 21     | MEGHA G              | 48    | SINCHANA T N               |
| 22     | MOHAMMED MASOOD      | 49    | SNEHA S.K                  |
| 23     | MOHAMMED SHAHID      | 50    | SUHANI A                   |
| 24     | MOHAN R              | 51    | SUSHMITHA R.P              |
| 25     | SWATHI M             |       |                            |
| 26     | SYED AJMAL           |       |                            |
| 27     | VARUN D H            |       |                            |