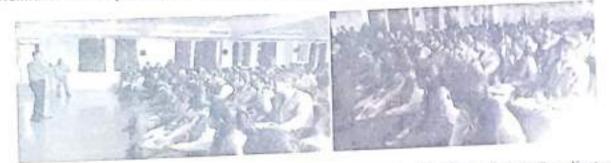

Mr. Sohankumar R.N., FICOM Engineering Pvt. Ltd., Bangalore, said on the occasion of guest talk on Emergence of Corporate Governance in India and role of Business Enterprises organized on 16.01.2019 by Department of Commerce and Management, PESIAMS. He pointed out that the business enterprises should understand their responsibility towards Society, Government, law of the country and greater interest of stock holders and customers.

The informative session was started with a welcome note by Mr. Nagaraja S R, Coordinator, P G Department of Commerce. Dr Sudharshan G M HOD, Dept. of Commerce and Management proposed vote of thanks. At the end of the program Dr. K Sailatha, Principal, PESIAMS and staff members were present during the program.

235 Students of BBA/BLOW/M.com Students perficipated in the above guest talk.

Principal

PES Institute of Advanced Management Studies NH 206, Sagar Road SHIVAMOGGA-577 204.