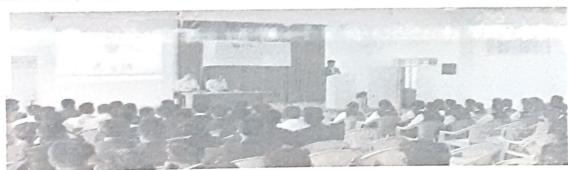

## Report of Guest Lecture On

## "Enhancing the Social Media Leadership"

The Department of Commerce and Management organized a Guest lecture on the topic "Enhancing the Social Media Leadership" on 16<sup>th</sup> October 2017. The resource person Mr. Mallikarjunappa Angadi of M/s Vishnu Techsoft Pvt. Ltd., Bangalore while addressing the students on 'Social Media Leadership' stated that social media is a boon to the way we connect, converse and collaborate in a boundary-less space at anytime, anywhere through any device. Stressing on the tremendous benefits of social media the guest speaker said that, leveraging social media for learning, understanding, analyzing, synthesizing and reflecting on the subject matter of your interest, business, brand and value creation is not only incredibly but beneficial too. "How to use", "what to use" and "when to use" are the important levers of social media.

Focusing on being updated in today's competitive world, he mentioned that sharing the relevant information with the specific user/follows group makes it more useful and helps to enhance brand identity and if in case the brand is 'pull' based, the value creation and sustenance is assured. The guest speaker also emphasized on being vigilant about the quality of the content that goes on social media and intent of posting the content and advised students to be clear and cautious in using social media sensibly as it reflects one's leadership style. The insightful session concluded with a questions and answers and a vote of thanks to the guest speaker.