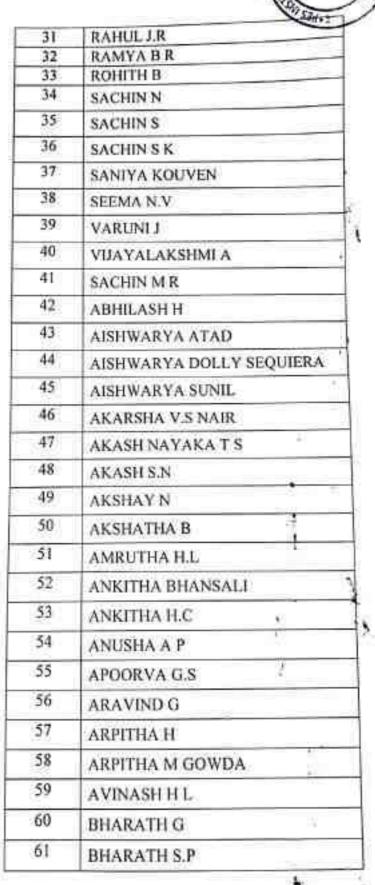

### List of Students (VI B.Com/BBA/) Participated in Technical Analysis Certificate Program AY 2017-18

| St. No. | Name                      |
|---------|---------------------------|
| 11/2    | ABDUL SAHIL               |
| 2       | ABHISHEK K                |
| 3       | ABRAR PASHA               |
| -4      | AMULYA H C                |
| 5       | ARPITHA S.R               |
| 6       | AYESHA NAIYARA            |
| 77      | BABUS                     |
| 8       | BHARGAVI V                |
| 9       | BHATTI OM PRAKASH         |
| 10      | BI BI RUQAIYA             |
| 11      | CHARAN T.B                |
| 12      | DAYANASREE K R            |
| 1.3     | DIGANTH K S               |
| 14      | FARHEEN TAJ               |
| 15      | FAWAZ AHMED               |
| 16      | KALLADAKA ADNAN           |
| 17      | KARTHIK R                 |
| 18      | KASHIF SAJID AHMED KHATIB |
| 19      | KAVYA U B                 |
| 20      | LOHITH S                  |
| 21      | MANJU SHREE D DESAI       |
| 22      | MEDHA BHAVE               |
| 23      | MEGHANA H S               |
| 24      | MOHAMMED ADNAN T.N.       |
| 25      | MOHAMMED ANWER KHAN       |
| 26      | MOHAMMED SAFWAN           |
| 27      | NAMRATHA S.D              |
| 28      | NIDHA                     |
| 29      | NITHIN B S                |
| 30      | PRATEEK L                 |

Principal

PES Institute of Advanced Management Studies NH 206, Sagar Road SHIVAMOGGA-577 204.

| 62 | CHANDAN M N         | 20  |
|----|---------------------|-----|
| 63 | CHARVEE R JAIN      |     |
| 64 | DAYANA M            | -   |
| 65 | DHANRAJ M S         |     |
| 66 | DRUPADHA D          |     |
| 67 | EMMANUEL RAJEEV     |     |
| 68 | JHANVI GUPTA        |     |
| 69 | KANCHANA K          |     |
| 70 | KEERTHANA G KOTIAN  | 25  |
| 71 | LAVANYA R           |     |
| 72 | LIFAM LIFZA         |     |
| 73 | MANOJ H.P           |     |
| 74 | MEGHASHREE S        |     |
| 75 | NAGAVENI Y          | 24  |
| 76 | PRAJNA P KUMAR      |     |
| 77 | PRAJWAL U S         |     |
| 78 | PRANITH SONDA       |     |
| 79 | PRARTHANA G KOTIAN  |     |
| 80 | PREETHISHREE M      |     |
| 81 | PRERANA PRAKASH     |     |
| 82 | PUNEETH R JAIN      |     |
| 83 | RAKSHA JAIN         |     |
| 84 | RAMYA N PATEL       |     |
| 85 | RASHMI              | - 8 |
| 86 | RISHAB SHARMA       |     |
| 87 | ROHITH S            | ¥10 |
| 88 | ROOPA S M           | 7   |
| 89 | RUSHYANTH HEGDE N.M |     |
| 90 | SANGEETHA S         |     |
| 91 | SANJAY B            |     |
| 92 | SANJAY M            |     |