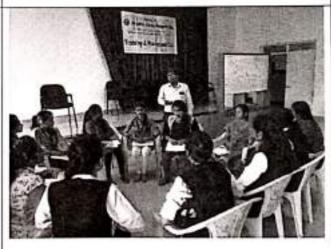

### **Employability Skills in Banking and Insurance Sector**

A guest talk on 'Employability Skills in Banking and Insurance Sector' was held for all the final year students of Commerce and Management Department of the institution on 20.02.2020 at 11.00 am. The guest speaker was Ms. Hema of Candor Business Solutions Private Limited, Bangalore.

In the finance and banking sectors you'll be working with both highly qualified professionals and also people with limited specialized financial knowledge and hence you need good written and verbal communication skills. The resource person advised the students that recruiters will be looking for evidence that their written and oral communication is well structured, accurate and clear and they usually assess this through one's application form answers, how they go about answering interview questions, and group work and presentations at assessment centers. Then the speaker went on to explain the next important element which is problem solving which can be demonstrated at interview in the way an individual takes personal responsibility for addressing situation.

The students interacted with the guest speaker and raised many questions which were answered patiently by speaker. The session came to an end with felicitation by the principal to the guest and vote of thanks rendered by Ms. Vaishali G.B a final year student.