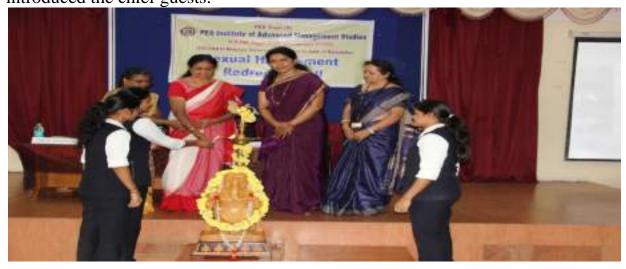

### **Employability Skills in Banking and Insurance Sector**

A guest talk on 'Employability Skills in Banking and Insurance Sector' was held for all the final year students of Commerce and Management Department of the institution on 20.02.2020 at 11.00 am. The guest speaker was Ms. Hema of Candor Business Solutions Private Limited, Bangalore.

The students interacted with the guest speaker and raised many questions which were answered patiently by speaker. The session came to an end with felicitation by the principal to the guest and vote of thanks rendered by Ms. Vaishali G.B a final year student.