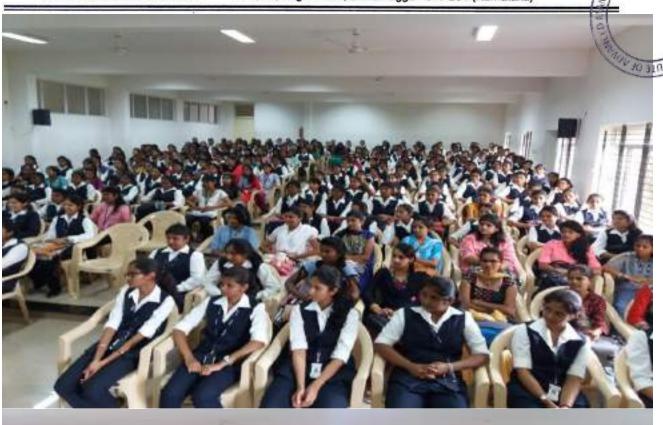

### **Employability Skills in Banking and Insurance Sector**

A guest talk on 'Employability Skills in Banking and Insurance Sector' was held for all the final year students of Commerce and Management Department of the institution on 20.02.2020 at 11.00 am. The guest speaker was Ms. Hema of Candor Business Solutions Private Limited, Bangalore.

The students interacted with the guest speaker and raised many questions which were answered patiently by speaker. The session came to an end with felicitation by the principal to the guest and vote of thanks rendered by Ms. Vaishali G.B a final year student.