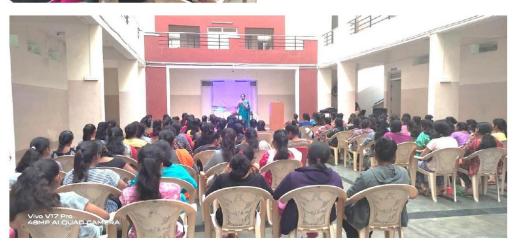

### **Employability Skills in Banking and Insurance Sector**

A guest talk on 'Employability Skills in Banking and Insurance Sector' was held for all the final year students of Commerce and Management Department of the institution on 20.02.2020 at 11.00 am. The guest speaker was Ms. Hema of Candor Business Solutions Private Limited, Bangalore.

In the finance and banking sectors you'll be working with both highly qualified professionals and also people with limited specialized financial knowledge and hence you need good written and verbal communication skills. The resource person advised the students that recruiters will be looking for evidence that their written and oral communication is well structured, accurate and clear and they usually assess this through one's application form answers, how they go about answering interview questions, and group work and presentations at assessment centers. Then the speaker went on to explain the next important element which is problem solving which can be demonstrated at interview in the way an individual takes personal responsibility for addressing situation.

The students interacted with the guest speaker and raised many questions which were answered patiently by speaker. The session came to an end with felicitation by the principal to the guest and vote of thanks rendered by Ms. Vaishali G.B a final year student.