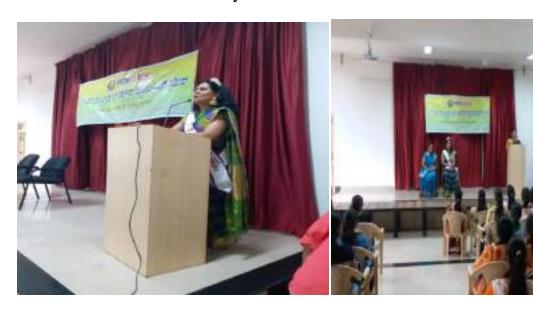

### **Employability Skills in Banking and Insurance Sector**

A guest talk on 'Employability Skills in Banking and Insurance Sector' was held for all the final year students of Commerce and Management Department of the institution on 20.02.2020 at 11.00 am. The guest speaker was Ms. Hema of Candor Business Solutions Private Limited, Bangalore.

In the finance and banking sectors you'll be working with both highly qualified professionals and also people with limited specialized financial knowledge and hence you need good written and verbal communication skills. The resource person advised the students that recruiters will be looking for evidence that their written and oral communication is well structured, accurate and clear and they usually assess this through one's application form answers, how they go about answering interview questions, and group work and presentations at assessment centers. Then the speaker went on to explain the next important element which is problem solving which can be demonstrated at interview in the way an individual takes personal responsibility for addressing situation.

The students interacted with the guest speaker and raised many questions which were answered patiently by speaker. The session came to an end with felicitation by the principal to the guest and vote of thanks rendered by Ms. Vaishali G.B a final year student.