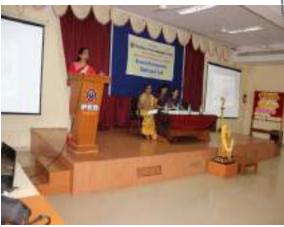

## Report on Guest talk of

### **Employability Skills in Banking and Insurance Sector**

A guest talk on 'Employability Skills in Banking and Insurance Sector' was held for all the final year students of Commerce and Management Department of the institution on 20.02.2020 at 11.00 am. The guest speaker was Ms. Hema of Candor Business Solutions Private Limited, Bangalore.

The students interacted with the guest speaker and raised many questions which were answered patiently by speaker. The session came to an end with felicitation by the principal to the guest and vote of thanks rendered by Ms. Vaishali G.B a final year student.