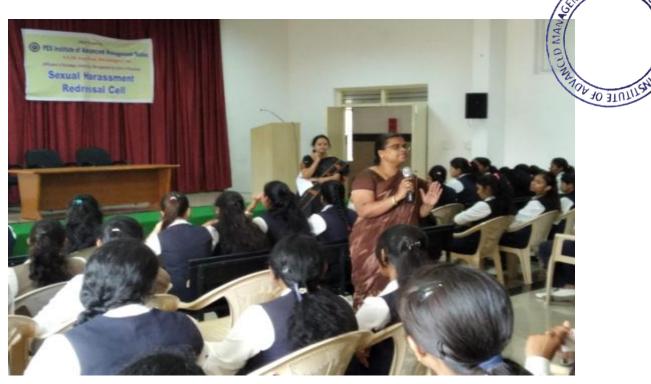

### **Employability Skills in Banking and Insurance Sector**

A guest talk on 'Employability Skills in Banking and Insurance Sector' was held for all the final year students of Commerce and Management Department of the institution on 20.02.2020 at 11.00 am. The guest speaker was Ms. Hema of Candor Business Solutions Private Limited, Bangalore.

In the finance and banking sectors you'll be working with both highly qualified professionals and also people with limited specialized financial knowledge and hence you need good written and verbal communication skills. The resource person advised the students that recruiters will be looking for evidence that their written and oral communication is well structured, accurate and clear and they usually assess this through one's application form answers, how they go about answering interview questions, and group work and presentations at assessment centers. Then the speaker went on to explain the next important element which is problem solving which can be demonstrated at interview in the way an individual takes personal responsibility for addressing situation.

The students interacted with the guest speaker and raised many questions which were answered patiently by speaker. The session came to an end with felicitation by the principal to the guest and vote of thanks rendered by Ms. Vaishali G.B a final year student.