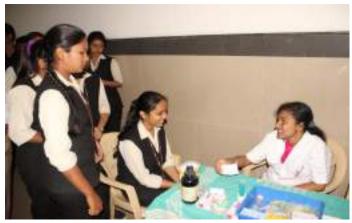

### **Employability Skills in Banking and Insurance Sector**

A guest talk on 'Employability Skills in Banking and Insurance Sector' was held for all the final year students of Commerce and Management Department of the institution on 20.02.2020 at 11.00 am. The guest speaker was Ms. Hema of Candor Business Solutions Private Limited, Bangalore.

In the finance and banking sectors you'll be working with both highly qualified professionals and also people with limited specialized financial knowledge and hence you need good written and verbal communication skills. The resource person advised the students that recruiters will be looking for evidence that their written and oral communication is well structured, accurate and clear and they usually assess this through one's application form answers, how they go about answering interview questions, and group work and presentations at assessment centers. Then the speaker went on to explain the next important element which is problem solving which can be demonstrated at interview in the way an individual takes personal responsibility for addressing situation.

The students interacted with the guest speaker and raised many questions which were answered patiently by speaker. The session came to an end with felicitation by the principal to the guest and vote of thanks rendered by Ms. Vaishali G.B a final year student.