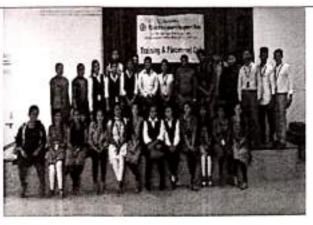

### **Employability Skills in Banking and Insurance Sector**

A guest talk on 'Employability Skills in Banking and Insurance Sector' was held for all the final year students of Commerce and Management Department of the institution on 20.02.2020 at 11.00 am. The guest speaker was Ms. Hema of Candor Business Solutions Private Limited, Bangalore.

The students interacted with the guest speaker and raised many questions which were answered patiently by speaker. The session came to an end with felicitation by the principal to the guest and vote of thanks rendered by Ms. Vaishali G.B a final year student.