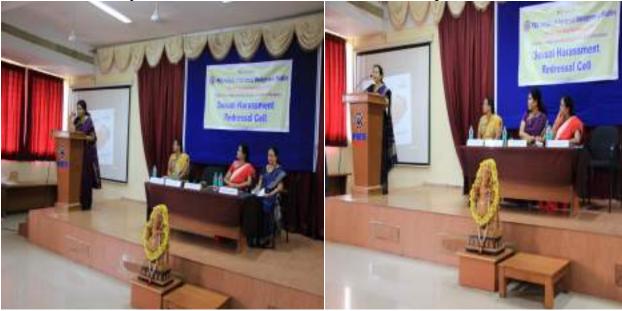

## Report on Guest talk of

### **Employability Skills in Banking and Insurance Sector**

A guest talk on 'Employability Skills in Banking and Insurance Sector' was held for all the final year students of Commerce and Management Department of the institution on 20.02.2020 at 11.00 am. The guest speaker was Ms. Hema of Candor Business Solutions Private Limited, Bangalore.

The students interacted with the guest speaker and raised many questions which were answered patiently by speaker. The session came to an end with felicitation by the principal to the guest and vote of thanks rendered by Ms. Vaishali G.B a final year student.