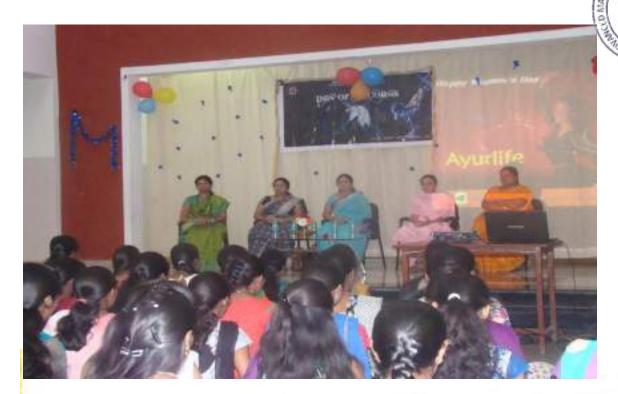

## Report on Guest talk of

### **Employability Skills in Banking and Insurance Sector**

A guest talk on 'Employability Skills in Banking and Insurance Sector' was held for all the final year students of Commerce and Management Department of the institution on 20.02.2020 at 11.00 am. The guest speaker was Ms. Hema of Candor Business Solutions Private Limited, Bangalore.