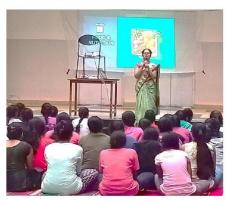

iaries:** Female Hostellers of PES PUC, PESPT, PESIAMS & PESITM

**Venue:** A Block, Girls Hostel **Timings:** 5.30 pm to 6.30 pm



PES Institute of Advanced Management Studies
NH 206, Sagar Road
SHIVAMOGGA-577 204

SETTING OF STUTIE OF STUTIES OF STUTIES

• • •

A session on Food & Nutrition was organized under Jaagruthi Campaign Series on 28/02/2020 for all the girl students in PES hostels.

Food & nutrition becomes one of the integral parts of individual wellbeing and has significant impact on academic performance of students. The speaker discussed the importance of having right food, balanced nutrition for the overall health and quality lifestyle followed by some fun activities.

The objective of the session was to encourage the students to adopt healthy eating habits and lifestyle.







**GALLERY** 

h Sailalha Principal

PES Institute of Advanced Management Studies
NH 206, Sagar Road
SHIVAMOGGA-577 204



# Prerana Educational & Social Trust

NH 206, Sagar Road, Shivamogga

### **Counseling Cell Presents**

### JAAGRUTHI 2020

An Awareness Campaign Series for Overall Well being of Female Students in PES Hostels

Session 1- Health & Hygiene

Date: 6/02/2020

Speaker: Smt. Aruna, A, Manager, Career Development Center, PES Trust Beneficiaries: Female Hostellers of PES PUC, PESPT, PESIAMS

Venue: Girls Hostel Timings: 5.30 pm

### **Attendance Sheet**

| Si.No. | Name of the Students  | Course     | Institution | Mobile No.   | Signature