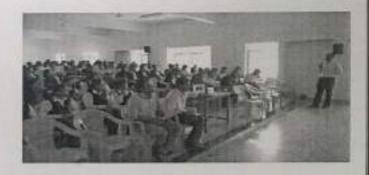

### **Employability Skills in Banking and Insurance Sector**

A guest talk on 'Employability Skills in Banking and Insurance Sector' was held for all the final year students of Commerce and Management Department of the institution on 20.02.2020 at 11.00 am. The guest speaker was Ms. Hema of Candor Business Solutions Private Limited, Bangalore.

In the finance and banking sectors you'll be working with both highly qualified professionals and also people with limited specialized financial knowledge and hence you need good written and verbal communication skills. The resource person advised the students that recruiters will be looking for evidence that their written and oral communication is well structured, accurate and clear and they usually assess this through one's application form answers, how they go about answering interview questions, and group work and presentations at assessment centers. Then the speaker went on to explain the next important element which is problem solving which can be demonstrated at interview in the way an individual takes personal responsibility for addressing situation.

The students interacted with the guest speaker and raised many questions which were answered patiently by speaker. The session came to an end with felicitation by the principal to the guest and vote of thanks rendered by Ms. Vaishali G.B a final year student.