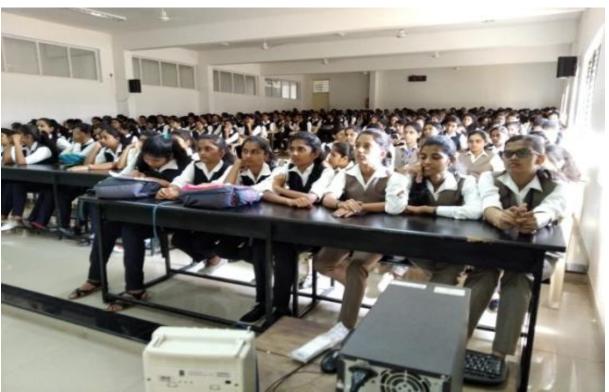

### **Employability Skills in Banking and Insurance Sector**

A guest talk on 'Employability Skills in Banking and Insurance Sector' was held for all the final year students of Commerce and Management Department of the institution on 20.02.2020 at 11.00 am. The guest speaker was Ms. Hema of Candor Business Solutions Private Limited, Bangalore.

In the finance and banking sectors you'll be working with both highly qualified professionals and also people with limited specialized financial knowledge and hence you need good written and verbal communication skills. The resource person advised the students that recruiters will be looking for evidence that their written and oral communication is well structured, accurate and clear and they usually assess this through one's application form answers, how they go about answering interview questions, and group work and presentations at assessment centers. Then the speaker went on to explain the next important element which is problem solving which can be demonstrated at interview in the way an individual takes personal responsibility for addressing situation.

The students interacted with the guest speaker and raised many questions which were answered patiently by speaker. The session came to an end with felicitation by the principal to the guest and vote of thanks rendered by Ms. Vaishali G.B a final year student.