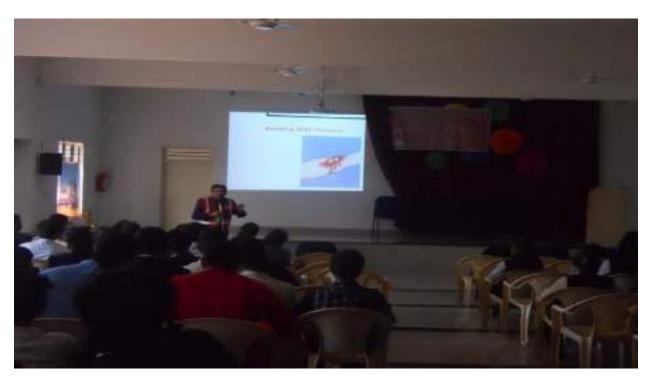

In the finance and banking sectors you'll be working with both highly qualified professionals and also people with limited specialized financial knowledge and hence you need good written and verbal communication skills. The resource person advised the students that recruiters will be looking for evidence that their written and oral communication is well structured, accurate and clear and they usually assess this through one's application form answers, how they go about answering interview questions, and group work and presentations at assessment centers. Then the speaker went on to explain the next important element which is problem solving which can be demonstrated at interview in the way an individual takes personal responsibility for addressing situation.