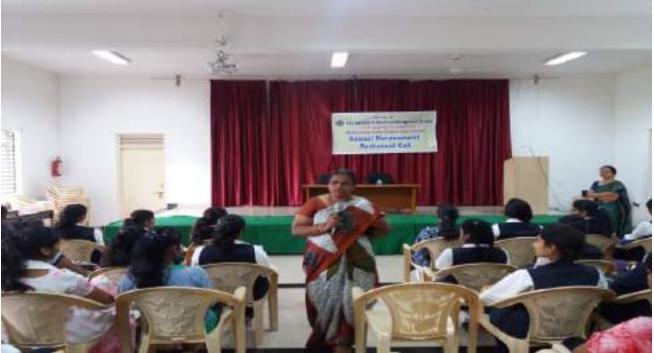

### **Employability Skills in Banking and Insurance Sector**

A guest talk on 'Employability Skills in Banking and Insurance Sector' was held for all the final year students of Commerce and Management Department of the institution on 20.02.2020 at 11.00 am. The guest speaker was Ms. Hema of Candor Business Solutions Private Limited, Bangalore.

In the finance and banking sectors you'll be working with both highly qualified professionals and also people with limited specialized financial knowledge and hence you need good written and verbal communication skills. The resource person advised the students that recruiters will be looking for evidence that their written and oral communication is well structured, accurate and clear and they usually assess this through one's application form answers, how they go about answering interview questions, and group work and presentations at assessment centers. Then the speaker went on to explain the next important element which is problem solving which can be demonstrated at interview in the way an individual takes personal responsibility for addressing situation.

The students interacted with the guest speaker and raised many questions which were answered patiently by speaker. The session came to an end with felicitation by the principal to the guest and vote of thanks rendered by Ms. Vaishali G.B a final year student.