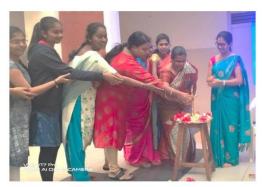

### **Employability Skills in Banking and Insurance Sector**

A guest talk on 'Employability Skills in Banking and Insurance Sector' was held for all the final year students of Commerce and Management Department of the institution on 20.02.2020 at 11.00 am. The guest speaker was Ms. Hema of Candor Business Solutions Private Limited, Bangalore.

The students interacted with the guest speaker and raised many questions which were answered patiently by speaker. The session came to an end with felicitation by the principal to the guest and vote of thanks rendered by Ms. Vaishali G.B a final year student.