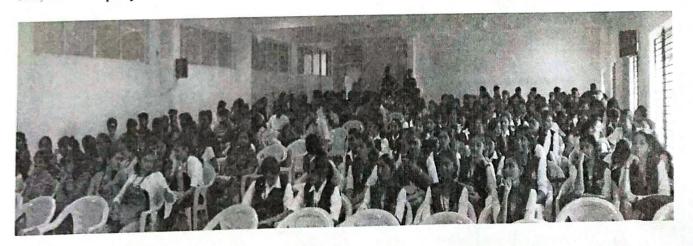

### **Employability Skills in Banking and Insurance Sector**

A guest talk on 'Employability Skills in Banking and Insurance Sector' was held for all the final year students of Commerce and Management Department of the institution on 20.02.2020 at 11.00 am. The guest speaker was Ms. Hema of Candor Business Solutions Private Limited, Bangalore.

The students interacted with the guest speaker and raised many questions which were answered patiently by speaker. The session came to an end with felicitation by the principal to the guest and vote of thanks rendered by Ms. Vaishali G.B a final year student.