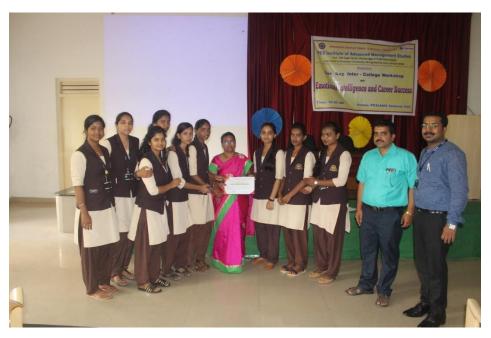

The students interacted with the guest speaker and raised many questions which were answered patiently by speaker. The session came to an end with felicitation by the principal to the guest and vote of thanks rendered by Ms. Vaishali G.B a final year student.