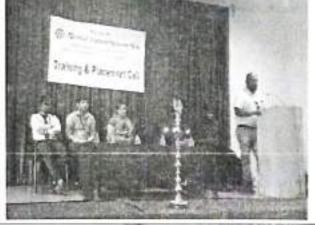

### **Employability Skills in Banking and Insurance Sector**

A guest talk on 'Employability Skills in Banking and Insurance Sector' was held for all the final year students of Commerce and Management Department of the institution on 20.02.2020 at 11.00 am. The guest speaker was Ms. Hema of Candor Business Solutions Private Limited, Bangalore.

In the finance and banking sectors you'll be working with both highly qualified professionals and also people with limited specialized financial knowledge and hence you need good written and verbal communication skills. The resource person advised the students that recruiters will be looking for evidence that their written and oral communication is well structured, accurate and clear and they usually assess this through one's application form answers, how they go about answering interview questions, and group work and presentations at assessment centers. Then the speaker went on to explain the next important element which is problem solving which can be demonstrated at interview in the way an individual takes personal responsibility for addressing situation.

The students interacted with the guest speaker and raised many questions which were answered patiently by speaker. The session came to an end with felicitation by the principal to the guest and vote of thanks rendered by Ms. Vaishali G.B a final year student.