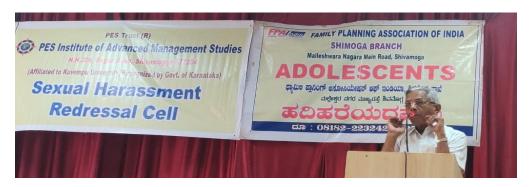

### **Employability Skills in Banking and Insurance Sector**

A guest talk on 'Employability Skills in Banking and Insurance Sector' was held for all the final year students of Commerce and Management Department of the institution on 20.02.2020 at 11.00 am. The guest speaker was Ms. Hema of Candor Business Solutions Private Limited, Bangalore.