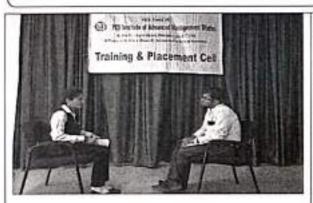

## Report on Guest talk of

### **Employability Skills in Banking and Insurance Sector**

A guest talk on 'Employability Skills in Banking and Insurance Sector' was held for all the final year students of Commerce and Management Department of the institution on 20.02.2020 at 11.00 am. The guest speaker was Ms. Hema of Candor Business Solutions Private Limited, Bangalore.

In the finance and banking sectors you'll be working with both highly qualified professionals and also people with limited specialized financial knowledge and hence you need good written and verbal communication skills. The resource person advised the students that recruiters will be looking for evidence that their written and oral communication is well structured, accurate and clear and they usually assess this through one's application form answers, how they go about answering interview questions, and group work and presentations at assessment centers. Then the speaker went on to explain the next important element which is problem solving which can be demonstrated at interview in the way an individual takes personal responsibility for addressing situation.

The students interacted with the guest speaker and raised many questions which were answered patiently by speaker. The session came to an end with felicitation by the principal to the guest and vote of thanks rendered by Ms. Vaishali G.B a final year student.