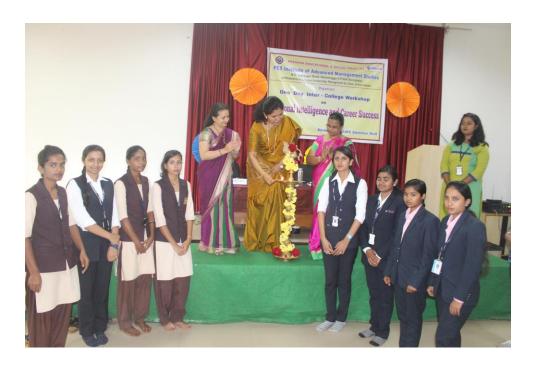

| 12 | Campus Recruitment Training Drive                                | 16-12-2019 to 20-12-<br>2019 | 209 |
|----|------------------------------------------------------------------|------------------------------|-----|
| 13 | Guest talk on perception, personality and consequences of stress | 27-11-2019                   | 10  |
| 14 | Workshop on Emotional intelligence and carrier success           | 25-09-2019                   | 84  |
| 15 | Personal Hygiene & Cleanliness for Women by Dr. Shubratha        | 29-08-2019                   | 347 |
| 16 | Guest Talk on Fitness and Nutrition                              | 09-08-2019                   | 70  |
| 17 | Basic Computer skill classes for B.Com and BBA students          | 15.06.2019 to<br>20.07.2019  | 30  |