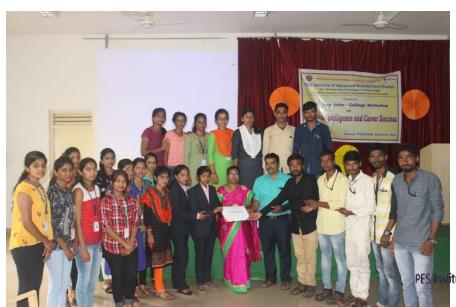

The students interacted with the guest speaker and raised many questions which were answered patiently by speaker. The session came to an end with felicitation by the principal to the guest and vote of thanks rendered by Ms. Vaishali G.B a final year student.