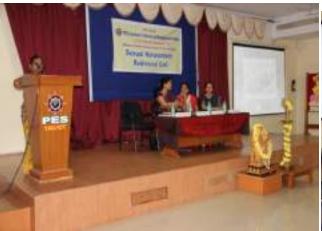

## Report on Guest talk of

### **Employability Skills in Banking and Insurance Sector**

A guest talk on 'Employability Skills in Banking and Insurance Sector' was held for all the final year students of Commerce and Management Department of the institution on 20.02.2020 at 11.00 am. The guest speaker was Ms. Hema of Candor Business Solutions Private Limited, Bangalore.

The students interacted with the guest speaker and raised many questions which were answered patiently by speaker. The session came to an end with felicitation by the principal to the guest and vote of thanks rendered by Ms. Vaishali G.B a final year student.