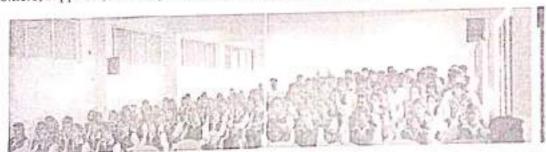

### **Employability Skills in Banking and Insurance Sector**

A guest talk on 'Employability Skills in Banking and Insurance Sector' was held for all the final year students of Commerce and Management Department of the institution on 20.02.2020 at 11.00 am. The guest speaker was Ms. Hema of Candor Business Solutions Private Limited, Bangalore.

In the finance and banking sectors you'll be working with both highly qualified professionals and also people with limited specialized financial knowledge and hence you need good written and verbal communication skills. The resource person advised the students that recruiters will be looking for evidence that their written and oral communication is well structured, accurate and clear and they usually assess this through one's application form answers, how they go about answering interview questions, and group work and presentations at assessment centers. Then the speaker went on to explain the next important element which is problem solving which can be demonstrated at interview in the way an individual takes personal responsibility for addressing situation.

The students interacted with the guest speaker and raised many questions which were answered patiently by speaker. The session came to an end with felicitation by the principal to the guest and vote of thanks rendered by Ms. Vaishali G.B a final year student.