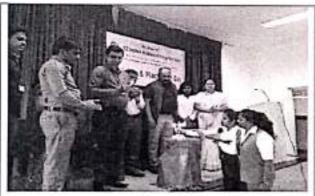

### **Employability Skills in Banking and Insurance Sector**

A guest talk on 'Employability Skills in Banking and Insurance Sector' was held for all the final year students of Commerce and Management Department of the institution on 20.02.2020 at 11.00 am. The guest speaker was Ms. Hema of Candor Business Solutions Private Limited, Bangalore.

The students interacted with the guest speaker and raised many questions which were answered patiently by speaker. The session came to an end with felicitation by the principal to the guest and vote of thanks rendered by Ms. Vaishali G.B a final year student.