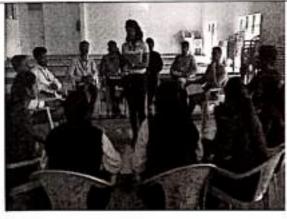

### **Employability Skills in Banking and Insurance Sector**

A guest talk on 'Employability Skills in Banking and Insurance Sector' was held for all the final year students of Commerce and Management Department of the institution on 20.02.2020 at 11.00 am. The guest speaker was Ms. Hema of Candor Business Solutions Private Limited, Bangalore.

In the finance and banking sectors you'll be working with both highly qualified professionals and also people with limited specialized financial knowledge and hence you need good written and verbal communication skills. The resource person advised the students that recruiters will be looking for evidence that their written and oral communication is well structured, accurate and clear and they usually assess this through one's application form answers, how they go about answering interview questions, and group work and presentations at assessment centers. Then the speaker went on to explain the next important element which is problem solving which can be demonstrated at interview in the way an individual takes personal responsibility for addressing situation.

The students interacted with the guest speaker and raised many questions which were answered patiently by speaker. The session came to an end with felicitation by the principal to the guest and vote of thanks rendered by Ms. Vaishali G.B a final year student.