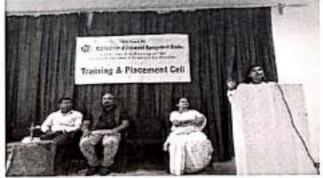

## Report on Guest talk of

### **Employability Skills in Banking and Insurance Sector**

A guest talk on 'Employability Skills in Banking and Insurance Sector' was held for all the final year students of Commerce and Management Department of the institution on 20.02.2020 at 11.00 am. The guest speaker was Ms. Hema of Candor Business Solutions Private Limited, Bangalore.

The students interacted with the guest speaker and raised many questions which were answered patiently by speaker. The session came to an end with felicitation by the principal to the guest and vote of thanks rendered by Ms. Vaishali G.B a final year student.