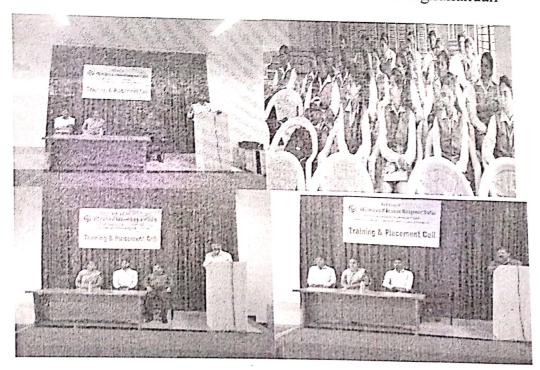

### **Employability Skills in Banking and Insurance Sector**

A guest talk on 'Employability Skills in Banking and Insurance Sector' was held for all the final year students of Commerce and Management Department of the institution on 20.02.2020 at 11.00 am. The guest speaker was Ms. Hema of Candor Business Solutions Private Limited, Bangalore.

In the finance and banking sectors you'll be working with both highly qualified professionals and also people with limited specialized financial knowledge and hence you need good written and verbal communication skills. The resource person advised the students that recruiters will be looking for evidence that their written and oral communication is well structured, accurate and clear and they usually assess this through one's application form answers, how they go about answering interview questions, and group work and presentations at assessment centers. Then the speaker went on to explain the next important element which is problem solving which can be demonstrated at interview in the way an individual takes personal responsibility for addressing situation.

The students interacted with the guest speaker and raised many questions which were answered patiently by speaker. The session came to an end with felicitation by the principal to the guest and vote of thanks rendered by Ms. Vaishali G.B a final year student.