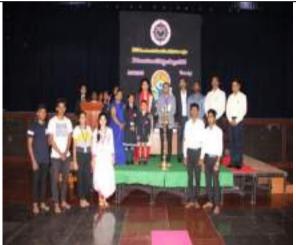

### **Employability Skills in Banking and Insurance Sector**

A guest talk on 'Employability Skills in Banking and Insurance Sector' was held for all the final year students of Commerce and Management Department of the institution on 20.02.2020 at 11.00 am. The guest speaker was Ms. Hema of Candor Business Solutions Private Limited, Bangalore.

The students interacted with the guest speaker and raised many questions which were answered patiently by speaker. The session came to an end with felicitation by the principal to the guest and vote of thanks rendered by Ms. Vaishali G.B a final year student.