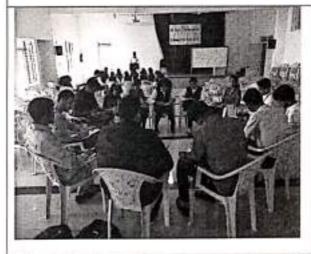

### **Employability Skills in Banking and Insurance Sector**

A guest talk on 'Employability Skills in Banking and Insurance Sector' was held for all the final year students of Commerce and Management Department of the institution on 20.02.2020 at 11.00 am. The guest speaker was Ms. Hema of Candor Business Solutions Private Limited, Bangalore.

In the finance and banking sectors you'll be working with both highly qualified professionals and also people with limited specialized financial knowledge and hence you need good written and verbal communication skills. The resource person advised the students that recruiters will be looking for evidence that their written and oral communication is well structured, accurate and clear and they usually assess this through one's application form answers, how they go about answering interview questions, and group work and presentations at assessment centers. Then the speaker went on to explain the next important element which is problem solving which can be demonstrated at interview in the way an individual takes personal responsibility for addressing situation.

The students interacted with the guest speaker and raised many questions which were answered patiently by speaker. The session came to an end with felicitation by the principal to the guest and vote of thanks rendered by Ms. Vaishali G.B a final year student.