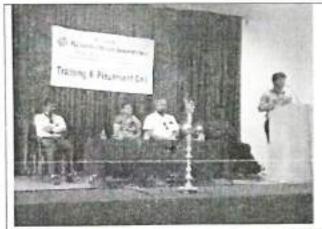

### **Employability Skills in Banking and Insurance Sector**

A guest talk on 'Employability Skills in Banking and Insurance Sector' was held for all the final year students of Commerce and Management Department of the institution on 20.02.2020 at 11.00 am. The guest speaker was Ms. Hema of Candor Business Solutions Private Limited, Bangalore.

In the finance and banking sectors you'll be working with both highly qualified professionals and also people with limited specialized financial knowledge and hence you need good written and verbal communication skills. The resource person advised the students that recruiters will be looking for evidence that their written and oral communication is well structured, accurate and clear and they usually assess this through one's application form answers, how they go about answering interview questions, and group work and presentations at assessment centers. Then the speaker went on to explain the next important element which is problem solving which can be demonstrated at interview in the way an individual takes personal responsibility for addressing situation.

The students interacted with the guest speaker and raised many questions which were answered patiently by speaker. The session came to an end with felicitation by the principal to the guest and vote of thanks rendered by Ms. Vaishali G.B a final year student.