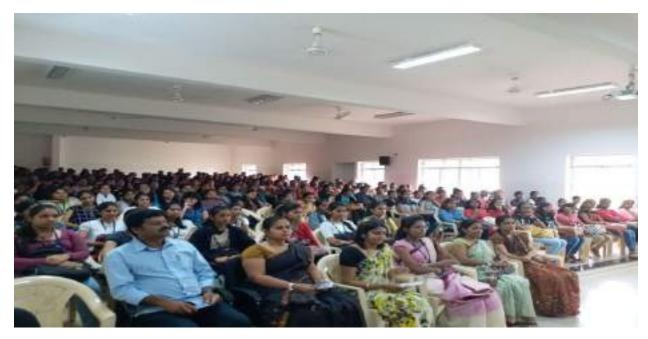

### **Employability Skills in Banking and Insurance Sector**

A guest talk on 'Employability Skills in Banking and Insurance Sector' was held for all the final year students of Commerce and Management Department of the institution on 20.02.2020 at 11.00 am. The guest speaker was Ms. Hema of Candor Business Solutions Private Limited, Bangalore.

In the finance and banking sectors you'll be working with both highly qualified professionals and also people with limited specialized financial knowledge and hence you need good written and verbal communication skills. The resource person advised the students that recruiters will be looking for evidence that their written and oral communication is well structured, accurate and clear and they usually assess this through one's application form answers, how they go about answering interview questions, and group work and presentations at assessment centers. Then the speaker went on to explain the next important element which is problem solving which can be demonstrated at interview in the way an individual takes personal responsibility for addressing situation.

The students interacted with the guest speaker and raised many questions which were answered patiently by speaker. The session came to an end with felicitation by the principal to the guest and vote of thanks rendered by Ms. Vaishali G.B a final year student.