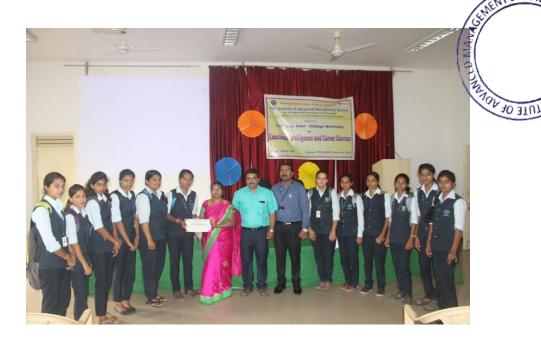

The students interacted with the guest speaker and raised many questions which were answered patiently by speaker. The session came to an end with felicitation by the principal to the guest and vote of thanks rendered by Ms. Vaishali G.B a final year student.