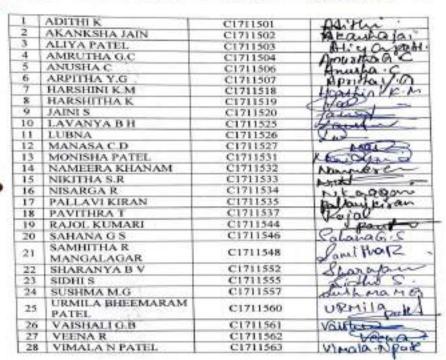

## List of Students (III B.Com) Participated in program 2019-2020

| Sl. No | Name of the Student | Sl. No |
|--------|---------------------|--------|
| 1      | KUMAR T.G           | 31     |
| 2      | ADITHI K            | 32     |
| 3      | AKANKSHA JAIN       | 33     |
| 4      | ALIYA PATEL         | - 34   |
| 5      | AMRUTHA G.C         | 35     |
| 6      | ANUSHA C            | 36     |
| 7      | ARPITHA Y.G         | 37     |
| 8      | BHARATH S.G         | 38     |
| 9      | BHARATH S N         | 39     |
| 10     | DEEKSHITH S JAIN    | 40     |
| 11     | DEEPESH M JAIN      | 41     |
| 12     | DHANUSH S SAGAR     |        |
| 13     | HARDIK P            |        |
| 14     | HARSHINI K.M        |        |
| 15     | HARSHITHA K         | -      |
| 16     | JAINI S             |        |
| 17     | JITHIN VIJAY        |        |
| 18     | KUMAR S             |        |
| 19     | KUSHAL JAIN         |        |
| 20     | LAVANYA B H         |        |
| 21     | LUBNA               |        |
| 22     | MANASA C.D          | 3/39/  |
| 23     | MITHAN M            |        |
| 24     | THE ANIACKIND       |        |
| 25     | MONISHA PATEL       |        |
| 26     | NAMEERA KHANAM      |        |
| 27     | NIKITHA S.R         |        |
| 28     | NISARGA R           |        |
| 29     | PALLAVI KIRAN       |        |
| 30     | PAVANA H K          |        |