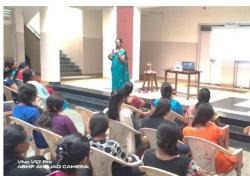

### **Employability Skills in Banking and Insurance Sector**

A guest talk on 'Employability Skills in Banking and Insurance Sector' was held for all the final year students of Commerce and Management Department of the institution on 20.02.2020 at 11.00 am. The guest speaker was Ms. Hema of Candor Business Solutions Private Limited, Bangalore.

In the finance and banking sectors you'll be working with both highly qualified professionals and also people with limited specialized financial knowledge and hence you need good written and verbal communication skills. The resource person advised the students that recruiters will be looking for evidence that their written and oral communication is well structured, accurate and clear and they usually assess this through one's application form answers, how they go about answering interview questions, and group work and presentations at assessment centers. Then the speaker went on to explain the next important element which is problem solving which can be demonstrated at interview in the way an individual takes personal responsibility for addressing situation.