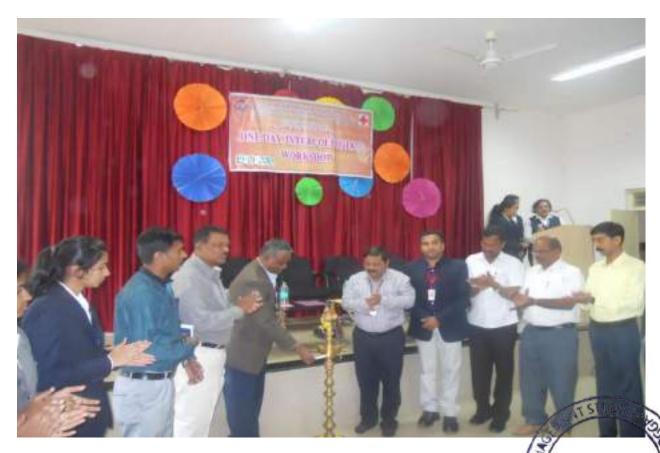

### **Employability Skills in Banking and Insurance Sector**

A guest talk on 'Employability Skills in Banking and Insurance Sector' was held for all the final year students of Commerce and Management Department of the institution on 20.02.2020 at 11.00 am. The guest speaker was Ms. Hema of Candor Business Solutions Private Limited, Bangalore.