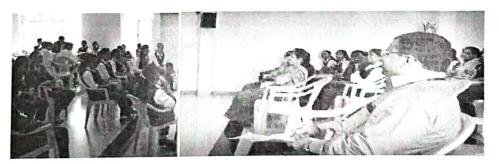

## **Report on One Day Inter-College workshop** On **Emotional Intelligence and Career Success**

Emotional aspects are very important in influencing the excellence of a student. Many past studies have proven that emotional intelligence affect academic achievement. With this objective to identify students' emotional intelligence level and to what extent emotional intelligence influences students' academic achievementYouth Red Cross wing of the college organized a One-day Inter-college Workshop on 'Emotional Intelligence and Career Success' for the Final year Students on 25-09-2019. The guest speaker was Dr. Pavithra K S, Psychiatrist, Sridhar Nursing Home, Shivamogga.

The Workshop was inaugurated at 10:30 am, by Smt. Aurnadevi S Y, honorable Trustee, PES Trust®, Shivamoggawho presided over the function. Dr. G M Sudharshan, HOD of BBA and B.Com. introduced the guest speaker to the audience and gave the welcome speech. Dr. Pavithra K S, Psychiatrist, Sridhar Nursing Home, Shivamogga was Chief Guest and Dr. K Sailatha, Principal PESIAMS, was presenton the occasion.

Totally 206 students from Five colleges in Shivamogga District, participated in this workshop. The guest lecture ended with a vote of thanks. By the end of the workshop, the

••

students gained knowledge on aspects which they should give importance to 'Emotionate Intelline Intelligence' and also focus on to prepare for their future careers and Employability Requirements. STUDIE