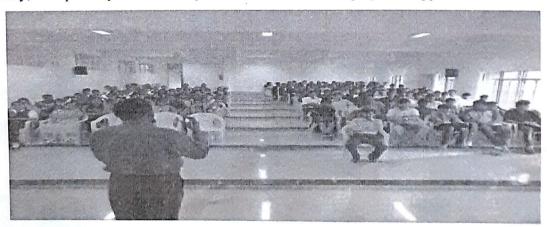

## **Report on One Day Inter-College workshop** On **Emotional Intelligence and Career Success**

Emotional aspects are very important in influencing the excellence of a student. Many past studies have proven that emotional intelligence affect academic achievement. With this objective to identify students' emotional intelligence level and to what extent emotional intelligence influences students' academic achievementYouth Red Cross wing of the college organized a One-day Inter-college Workshop on 'Emotional Intelligence and Career Success' for the Final year Students on 25-09-2019. The guest speaker was Dr. Pavithra K S, Psychiatrist, Sridhar Nursing Home, Shivamogga.

Totally 206 students from Five colleges in Shivamogga District, participated in this workshop. The guest lecture ended with a vote of thanks. By the end of the workshop, the

••

students gained knowledge on aspects which they should give importance to 'Emotionate Intelline Intelligence' and also focus on to prepare for their future careers and Employability Requirements. STUDIE