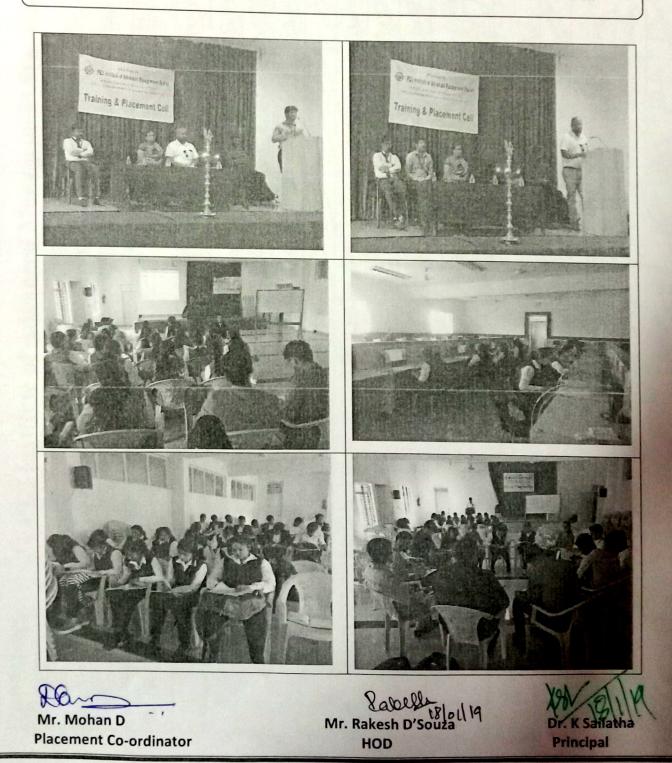

## **Report on One Day Inter-College workshop** On **Emotional Intelligence and Career Success**

Emotional aspects are very important in influencing the excellence of a student. Many past studies have proven that emotional intelligence affect academic achievement. With this objective to identify students' emotional intelligence level and to what extent emotional intelligence influences students' academic achievementYouth Red Cross wing of the college organized a One-day Inter-college Workshop on 'Emotional Intelligence and Career Success' for the Final year Students on 25-09-2019. The guest speaker was Dr. Pavithra K S, Psychiatrist, Sridhar Nursing Home, Shivamogga.

The Workshop was inaugurated at 10:30 am, by Smt. Aurnadevi S Y, honorable Trustee, PES Trust®, Shivamoggawho presided over the function. Dr. G M Sudharshan, HOD of BBA and B.Com. introduced the guest speaker to the audience and gave the welcome speech. Dr. Pavithra K S, Psychiatrist, Sridhar Nursing Home, Shivamogga was Chief Guest and Dr. K Sailatha, Principal PESIAMS, was presenton the occasion.

Totally 206 students from Five colleges in Shivamogga District, participated in this workshop. The guest lecture ended with a vote of thanks. By the end of the workshop, the

••

students gained knowledge on aspects which they should give importance to 'Emotionate Intelline Intelligence' and also focus on to prepare for their future careers and Employability Requirements. STUDIE