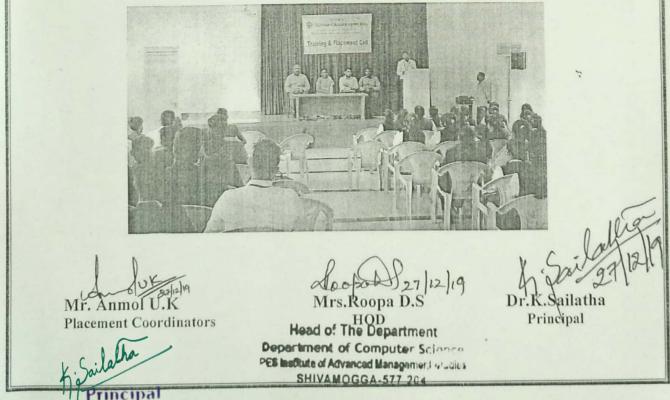

#### Name of the Program: Guest talk

**Report:** A guest talk was held on 27<sup>th</sup> of November 2019 for I Semester M.Com students on **Personality, Perception and Consequences of Stress on Individual and Organization** by Ms. Aruna, A Manager, CDC, PESITM. Ms. Roopashri, Faculty Coordinator for M.Com course introduced the guest. She has explained different personality traits and theories of personalities. She focused on impact of different types of characters having specific personality on the performance of an organization. She has pointed out that many organizations are not able to get full potentiality of the workforce due to failure in stress management. Talking on the perception she opined that if organizations provide better amenities to their employees it leads to positive perception towards the organization it hampers work culture. The working environment of an organization will also influence the perception of individual. She has also explained the concepts by taking case studies of different organizations. Finally there was an question and answer session.

Learning outcome: It helped students to clearly know about perception and personalities of different persons, and it's also helped the students to face their examination with least stress.

oordinator

Co-ordinator P.C. Dependence of Occurrence PES Institute of Advanced Management Studies NH-206, Sagar Road, SHIVAMOGGA-577 204.