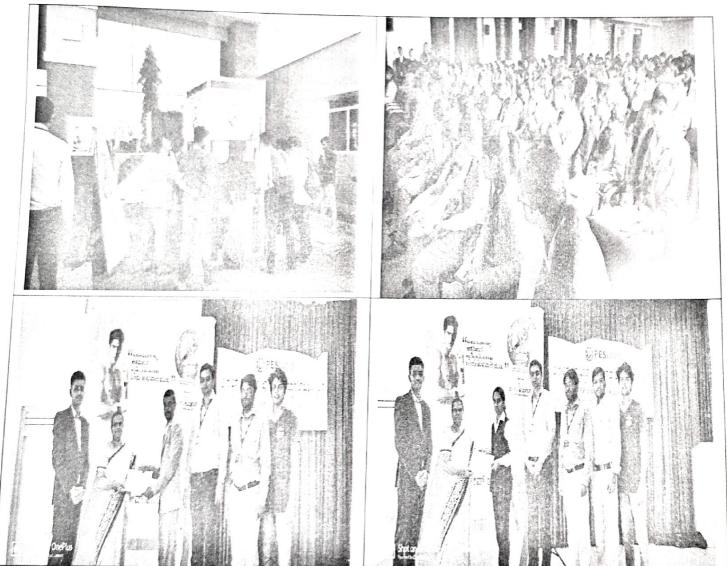

## **Report on One Day Inter-College workshop** On **Emotional Intelligence and Career Success**

Emotional aspects are very important in influencing the excellence of a student. Many past studies have proven that emotional intelligence affect academic achievement. With this objective to identify students' emotional intelligence level and to what extent emotional intelligence influences students' academic achievementYouth Red Cross wing of the college organized a One-day Inter-college Workshop on 'Emotional Intelligence and Career Success' for the Final year Students on 25-09-2019. The guest speaker was Dr. Pavithra K S, Psychiatrist, Sridhar Nursing Home, Shivamogga.

The Workshop was inaugurated at 10:30 am, by Smt. Aurnadevi S Y, honorable Trustee, PES Trust®, Shivamoggawho presided over the function. Dr. G M Sudharshan, HOD of BBA and B.Com. introduced the guest speaker to the audience and gave the welcome speech. Dr. Pavithra K S, Psychiatrist, Sridhar Nursing Home, Shivamogga was Chief Guest and Dr. K Sailatha, Principal PESIAMS, was presenton the occasion.

Totally 206 students from Five colleges in Shivamogga District, participated in this workshop. The guest lecture ended with a vote of thanks. By the end of the workshop, the

••

students gained knowledge on aspects which they should give importance to 'Emotionate Intelline Intelligence' and also focus on to prepare for their future careers and Employability Requirements. STUDIE