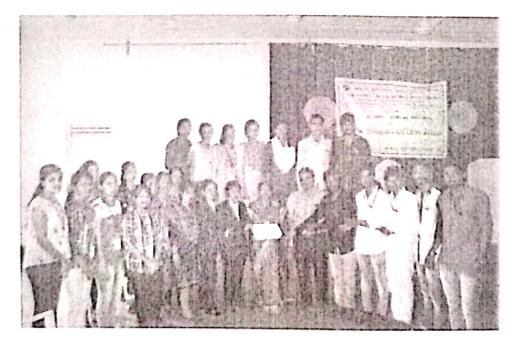

## **Report on One Day Inter-College workshop** On **Emotional Intelligence and Career Success**

Emotional aspects are very important in influencing the excellence of a student. Many past studies have proven that emotional intelligence affect academic achievement. With this objective to identify students' emotional intelligence level and to what extent emotional intelligence influences students' academic achievementYouth Red Cross wing of the college organized a One-day Inter-college Workshop on 'Emotional Intelligence and Career Success' for the Final year Students on 25-09-2019. The guest speaker was Dr. Pavithra K S, Psychiatrist, Sridhar Nursing Home, Shivamogga.

Totally 206 students from Five colleges in Shivamogga District, participated in this workshop. The guest lecture ended with a vote of thanks. By the end of the workshop, the

••

students gained knowledge on aspects which they should give importance to 'Emotionate Intelline Intelligence' and also focus on to prepare for their future careers and Employability Requirements. STUDIE

ಪ್ರಾಂಶುಪಾಲ ಡಾಗ ಕೆ.ಎಸ್. ಸಾಯಲತಾ ಅವರು ಪ್ರಾಸ್ತಾವಿಕವಾಗಿ ಮಾತನಾಡಿ, ಆಧುನಿಕ ಬದುಕಿನಲ್ಲಿ ಕೋಪವನ್ನು ಹಿಡಿತದಲ್ಲಿ ಇರಿಸಿಕೊಳ್ಳದಿದ್ದರೆ ಯಶಸ್ತು ನಮಿಂದ ದೂರ ಉಳಿಯುತ್ತದೆ ಹಾಗೂ ಭಾವನಾತ್ರಕ ಬುದ್ದಿಮತ್ತೆಯು ನಮ್ಮ ಶಸ್ತ್ರಾಗಾರದಲ್ಲಿರುವ ಅತ್ಯಂತ ಪ್ರಮುಖವಾದ ಅಸವಾಗಿದೆ ಎಂದರು. ಕಾರ್ಯಾಗಾರದ ಸಂಚಾಲಕರಾದ ಪ್ರವೀಣ್ ಬಿ. ಹಾಗೂ ದೋಧಕ-ಬೋಧಕೇತರ ವರ್ಗದವರು ಹಾಗೂ ವಿವಿಧ ಕಾಲೇಜುಗಳಿಂದ ಆಗಮಿಸಿದೆ 200 ವಿದ್ಯಾರ್ಥಿಗಳು ಇದ್ದರು. ಬಿ.ಕಾಂ ಮತ್ತು ಬಿಬಿಎ ಮುಖ್ಯಸ್ಥ ಡಾ। ಜಿ.ಎಂ. ಸುದರ್ಶನ್

ಕಾರ್ಯಕ್ರಮದಲ್ಲಿ ಕಾರ್ಯಾಗಾರದ ಸಂಚಾಲಕರಾದ ಶ್ರೀ ಪ್ರವೀಣ್ ಬಿ ಹಾಗೂ ಬೋಧಕ ಬೋಧಕೇತರ ವರ್ಗದವರು ಹಾಗೂ ವಿವಿಧ ಕಾಲೇಜುಗಳಿಂದ ಆಗಮಿಸಿದ 200 ವಿದ್ಯಾರ್ಥಿಗಳು ಉಪಸ್ಥಿತರಿದ್ದರು. ಬಿ.ಕಾಂ ಮತ್ತು ಬಿಬಿಎ ಮುಖ್ಯಸ್ಥರಾದ ಡಾ. ಜಿ.ಎಂ. ಸುದರ್ಶನ್ ರವರು ಸ್ವಾಗತಿಸಿದರು. ಬಿಸಿಎ ಮತ್ತು ಬಿ.ಎಸ್ಸಿಯ ಮುಖ್ಯಸ್ಥರಾದ ಶ್ರೀಮತಿ ರೂಪ ಡಿ.ಎಸ್ ರವರು ವಂದಿಸಿದರು. ಕು. ಸಾಯಿಲಕ್ಷ್ಮೀ ಹಾಗೂ ಕು. ಶ್ವೇತ ಪ್ರಾರ್ಥಿಸಿ, ಕು. ಹರ್ಷಿತ ಕಾರ್ಯಕ್ರಮವನ್ನು ನಿರೂಪಿಸಿದರು.