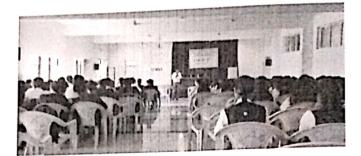

## **Report on One Day Inter-College workshop** On **Emotional Intelligence and Career Success**

Emotional aspects are very important in influencing the excellence of a student. Many past studies have proven that emotional intelligence affect academic achievement. With this objective to identify students' emotional intelligence level and to what extent emotional intelligence influences students' academic achievementYouth Red Cross wing of the college organized a One-day Inter-college Workshop on 'Emotional Intelligence and Career Success' for the Final year Students on 25-09-2019. The guest speaker was Dr. Pavithra K S, Psychiatrist, Sridhar Nursing Home, Shivamogga.

The Workshop was inaugurated at 10:30 am, by Smt. Aurnadevi S Y, honorable Trustee, PES Trust®, Shivamoggawho presided over the function. Dr. G M Sudharshan, HOD of BBA and B.Com. introduced the guest speaker to the audience and gave the welcome speech. Dr. Pavithra K S, Psychiatrist, Sridhar Nursing Home, Shivamogga was Chief Guest and Dr. K Sailatha, Principal PESIAMS, was presenton the occasion.

Totally 206 students from Five colleges in Shivamogga District, participated in this workshop. The guest lecture ended with a vote of thanks. By the end of the workshop, the

••

students gained knowledge on aspects which they should give importance to 'Emotionate Intelline Intelligence' and also focus on to prepare for their future careers and Employability Requirements. STUDIE