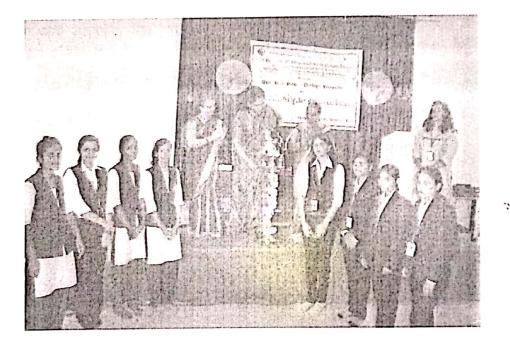

## **Report on One Day Inter-College workshop** On **Emotional Intelligence and Career Success**

Emotional aspects are very important in influencing the excellence of a student. Many past studies have proven that emotional intelligence affect academic achievement. With this objective to identify students' emotional intelligence level and to what extent emotional intelligence influences students' academic achievementYouth Red Cross wing of the college organized a One-day Inter-college Workshop on 'Emotional Intelligence and Career Success' for the Final year Students on 25-09-2019. The guest speaker was Dr. Pavithra K S, Psychiatrist, Sridhar Nursing Home, Shivamogga.

The Workshop was inaugurated at 10:30 am, by Smt. Aurnadevi S Y, honorable Trustee, PES Trust®, Shivamoggawho presided over the function. Dr. G M Sudharshan, HOD of BBA and B.Com. introduced the guest speaker to the audience and gave the welcome speech. Dr. Pavithra K S, Psychiatrist, Sridhar Nursing Home, Shivamogga was Chief Guest and Dr. K Sailatha, Principal PESIAMS, was presenton the occasion.