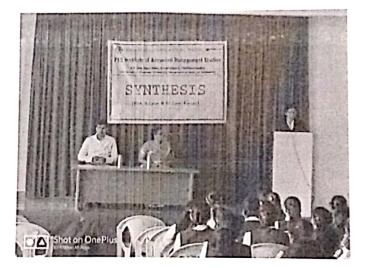

## "Guest Talk" On "Investment Awareness"

The Department of Commerce and Management organized a Guest lecture on "Investment Awareness" under Synthesis Forum in association with NSE on 24<sup>th</sup> Dec 2019 at 2.00PM at Seminar Hall for the students of BBA, B.Com and BCA. Mr. Karthik C.S., Co-Founder: Knowise Learning Academy India (P) Ltd. educated all the students about the smart and safe investment.

#### **Objectives of the Guest Talk**

The objective of the program was to create awareness among investors and protect them from dubious investment campaigns and to inculcate right investment habits.

Mr. Karthik started the session by addressing the students about the importance of money and the wise investment options and how to combat risk involved in investing. The objective was to expose students to real life scenarios of what they are studying in classrooms. Not only could they see what they are learning come alive but also became aware of the importance of early age investment for long term which would fetch them maximum returns. He spoke about the intertwined relationship between money, spending and investment. Furthermore he gave information about investment options like stocks, mutual funds and the tool of Systematic Investment Planning (SIP) and gave some inputs regarding the risk of investment. He showed some calculations regarding interest.