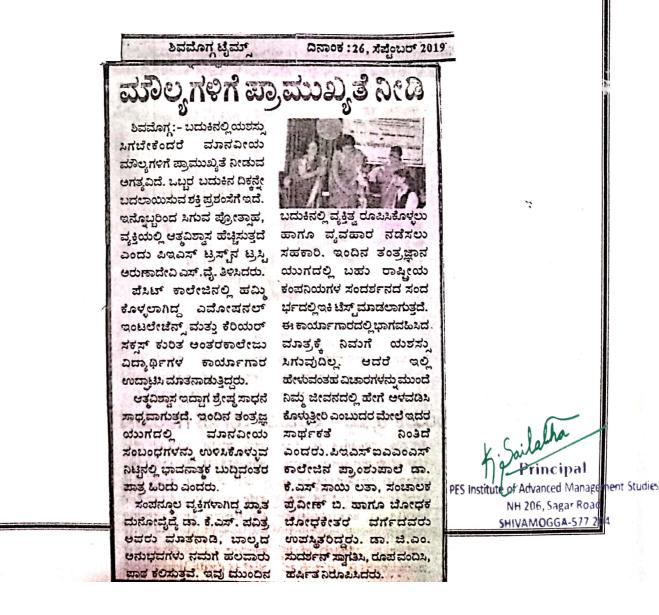

## ವಾವಣಗೆಕೆ ಉದಯವಾಣ

ಗುರುವಾರ, ಸೆಪೆಂಬರ್ 26, 2019

ಮಾನವೀಯ ಮೌಲ್ಯಗಳಿಗೆ ಪ್ರಾಮುಖ್ಯ ನಿ

ತಿವದೊಗ್ಗ ನಮ್ಮ ಬದುಕಿನಲ್ಲಿ ಯಶಸ್ಸು ಟಗಬಿಣೆಂದರೆ ಮಾನವೀಯ ಮೌಲ್ಯಗಳಿಗೆ ಪ್ರಾಮುಖ್ಯ ನೀಡುವ ಅಗತ್ರವಿದೆ. ಅಲ್ಲದೆ ಒಬ್ಬಳ ಒದುಕಿನ ಬಿಕ್ಕನೇ ಬದಲಾಯಿಸುವ ಶಕ್ತಿ ಪ್ರಶಂತಗ ಇದೆ ಎಂದು ಎಇಎಸ್ ಟ್ರಶ್ಮನ ಟ್ರಶ್ಮ ಅರುಗಾದೇವಿ ಎಸ್.ವೈ. ತೀಸಿದರು.

ವನರದ 10007 200007 ಕಾಲೇಜನಲ್ಲಿ ಪಮಿಕೊಂಡಿದ್ದ 'ಎದೋಶನಲ್ ಇಂಟಲೆಜೆನ್ ಸಂತು ಕರೀರ್ ಸಕರ್ ಕುರಿತು ಒಂದು ದಿನದ ಅಂತರ ಕಾಲೇಜು ಎದ್ದಾರ್ಥಿಗಳ ಕಾರ್ಯಾಗಾರ ಉದ್ದಾಟಿಸಿ ಅವರು ಮಾತನಾಡಿದರು.

ಇನ್ನೊಬರಿಂದ ಸಿಗುವ ಪ್ರೇತ್ಸಾಹ-ಪ್ರತಂಸೆಗಳು ವಕ್ಷಿಯಲ್ಲಿ ಆತ್ವವಿಶ್ವಾಸ ಪಚ್ಚಿಸುತ್ತವೆ. ಇಂತಹ ಅತ್ವವಿಶ್ಯಾಸ ಇದ್ದಾಗ ಶ್ರೇಷ್ಠ ಸಾಧನೆ ಸಾಧ್ರವಾಗುತ್ತದೆ. ಇಂದಿನ ತಂತ್ರಜ್ಞಾನ ಯುಗದಲ್ಲಿ ಮಾನವೀಯ ಸಂಬಂಧಗಳನ್ನು ಉಳಿಸಿಕೊಳ್ಳುವ ನಿಟ್ಟಿನಲ್ಲಿ ಭಾವನಾತ್ಮಕ ಬುದ್ಧಿಮತ್ತೆಯ ಪಾತ್ರ ಆವಾರ ಎಂದರು. ಮನೋವೈದ್ಯೆ ಡಾ। ಕೆ.ಎಸ್. ವವಿತ್ರ

ಶಿವಮೊಗ್ಗ: ಇಂಟೆಲಿಜೆನ್ ಎಮೋಶನಲ್ ಕಾರ್ಯಾಗಾರವನ್ನು ಎಸ್.ವೈ. ಅರುಣಾದೇವಿ ಉದ್ದಾಟಿಸಿದರು.

ಮಾತನಾಡಿ, ಬಾಲ್ಯದ ಅನುಭವಗಳು ನಮಗೆ ಇಕ್ಕೂ ಟೆಸ್ಟ್ ಮಾಡಲಾಗುತ್ತದೆ. ಈ ಹಲವಾರು ಪಾಠ ಕಲಿಸುತ್ತವೆ. ಇವು ಮುಂದಿನ ಕಾರ್ಯಾಗಾರದಲ್ಲಿ ಭಾಗವಹಿಸಿದ ಮಾತ್ರಕ್ಕೆ ಬದುಕಿನಲ್ಲಿ ವ್ಯಕ್ತಿತ್ವ ರೂಪಿಸಿಕೊಳ್ಳಲು ಹಾಗೂ ನಿಮಗೆ ಯಶಸ್ಸು ಸಿಗುವುದಿಲ್ಲ. ಆದರೆ ಇಲ್ಲಿ ವೃವಹಾರ ನಡೆಸಲು ಸಹಕಾರಿ. ಇಂದಿನ ಹೇಳುವಂತಹ ವಿಚಾರಗಳನ್ನು ಮುಂದೆ ನಿಮೃ ತಂತ್ರಜ್ಞಾನ ಯುಗದಲ್ಲಿ ಬಹುರಾಷ್ಟ್ರೀಯ ಜೀವನದಲ್ಲಿ ಹೇಗೆ ಅಳವಡಿಸಿಕೊಳ್ಳುತ್ತೀರಿ ಕಂಪನಿಗಳ ಸಂದರ್ಶನದ ಸಂದರ್ಭದಲ್ಲಿ ಎಂಬುದರ ಮೇಲೆ ಇದರ ಸಾರ್ಥಕತೆ ನಿಂತಿದೆ

ಪ್ರಾಂಶುಪಾಲ ಡಾಗ ಕೆ.ಎಸ್. ಸಾಯಲತಾ ಅವರು ಪ್ರಾಸ್ತಾವಿಕವಾಗಿ ಮಾತನಾಡಿ, ಆಧುನಿಕ ಬದುಕಿನಲ್ಲಿ ಕೋಪವನ್ನು ಹಿಡಿತದಲ್ಲಿ ಇರಿಸಿಕೊಳ್ಳದಿದ್ದರೆ ಯಶಸ್ತು ನಮಿಂದ ದೂರ ಉಳಿಯುತ್ತದೆ ಹಾಗೂ ಭಾವನಾತ್ರಕ ಬುದ್ದಿಮತ್ತೆಯು ನಮ್ಮ ಶಸ್ತ್ರಾಗಾರದಲ್ಲಿರುವ ಅತ್ಯಂತ ಪ್ರಮುಖವಾದ ಅಸವಾಗಿದೆ ಎಂದರು. ಕಾರ್ಯಾಗಾರದ ಸಂಚಾಲಕರಾದ ಪ್ರವೀಣ್ ಬಿ. ಹಾಗೂ ದೋಧಕ-ಬೋಧಕೇತರ ವರ್ಗದವರು ಹಾಗೂ ವಿವಿಧ ಕಾಲೇಜುಗಳಿಂದ ಆಗಮಿಸಿದೆ 200 ವಿದ್ಯಾರ್ಥಿಗಳು ಇದ್ದರು. ಬಿ.ಕಾಂ ಮತ್ತು ಬಿಬಿಎ ಮುಖ್ಯಸ್ಥ ಡಾ। ಜಿ.ಎಂ. ಸುದರ್ಶನ್

ಕಾಲೇಜಿನ

ಎಂದು ಕಿವಿಮಾತು ಹೇಳದರ

ಟಿಎಎಸ್ ಐಎಎಂಎಸ್

ಸ್ಥಾಗತಿಸಿದರು. ಬಿಸಿಎ ಮತ್ತು ಬಿ.ಎಸ್ಲಿಯ ಮುಖ್ಯಸ್ಥೆ ರೂಪಾ ಡಿ.ಎಸ್. ವಂದಿಸಿದರು. ಸಾಯಿಲಕ್ಷ್ಮೀ ಹಾಗೂ ಶ್ವೇತಾ ಪ್ರಾರ್ಥಿಸಿದರು. ಹರ್ಷಿತ ಕಾರ್ಯಕ್ರಮ ನಿರೂಪಿಸಿದರು.

a

Phone.

ದಿನಾಂಕ: 25-09-2019