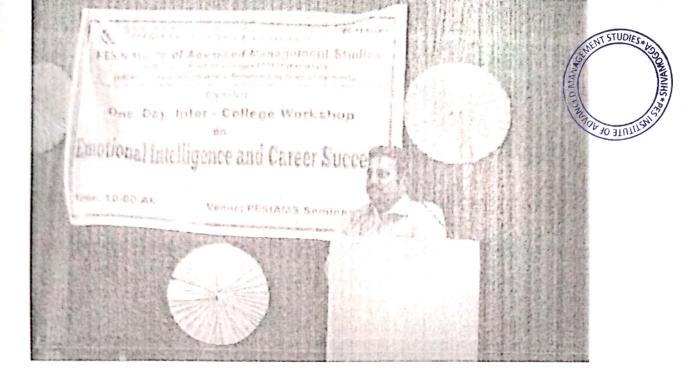

## **Report on One Day Inter-College workshop** On **Emotional Intelligence and Career Success**

Emotional aspects are very important in influencing the excellence of a student. Many past studies have proven that emotional intelligence affect academic achievement. With this objective to identify students' emotional intelligence level and to what extent emotional intelligence influences students' academic achievementYouth Red Cross wing of the college organized a One-day Inter-college Workshop on 'Emotional Intelligence and Career Success' for the Final year Students on 25-09-2019. The guest speaker was Dr. Pavithra K S, Psychiatrist, Sridhar Nursing Home, Shivamogga.

The Workshop was inaugurated at 10:30 am, by Smt. Aurnadevi S Y, honorable Trustee, PES Trust®, Shivamoggawho presided over the function. Dr. G M Sudharshan, HOD of BBA and B.Com. introduced the guest speaker to the audience and gave the welcome speech. Dr. Pavithra K S, Psychiatrist, Sridhar Nursing Home, Shivamogga was Chief Guest and Dr. K Sailatha, Principal PESIAMS, was presenton the occasion.

One Day Inter-College Workshop

Organises

Emotional Intelligence and Career Success

On 25th September 2019

**Chief Guest:** Dr. Pavithra K.S. Psychiatrist, Sridhar Nursing Home, Shivamogga

**Guest of Honour:** Dr. Guruprasad. T.R. Associate Professor, Kadamba First Grade College, Shiralkoppa.

**President:** Smt. Arunadevi S.Y. HonorableTrustee, PES Trust (R.), Shivamogga.

> **Presence:** Dr. K. Sailatha, Principal PESIAMS. Shivamogga

Mr. Praveen B Coordinator

Dr. G.M. Sudarshan HOD, Dept. B.Com & BBA