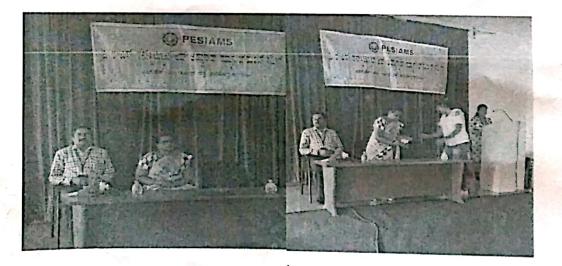

## **Report on One Day Inter-College workshop** On **Emotional Intelligence and Career Success**

Emotional aspects are very important in influencing the excellence of a student. Many past studies have proven that emotional intelligence affect academic achievement. With this objective to identify students' emotional intelligence level and to what extent emotional intelligence influences students' academic achievementYouth Red Cross wing of the college organized a One-day Inter-college Workshop on 'Emotional Intelligence and Career Success' for the Final year Students on 25-09-2019. The guest speaker was Dr. Pavithra K S, Psychiatrist, Sridhar Nursing Home, Shivamogga.

The Workshop was inaugurated at 10:30 am, by Smt. Aurnadevi S Y, honorable Trustee, PES Trust®, Shivamoggawho presided over the function. Dr. G M Sudharshan, HOD of BBA and B.Com. introduced the guest speaker to the audience and gave the welcome speech. Dr. Pavithra K S, Psychiatrist, Sridhar Nursing Home, Shivamogga was Chief Guest and Dr. K Sailatha, Principal PESIAMS, was presenton the occasion.