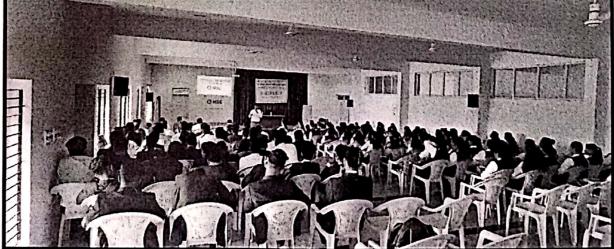

## **Report on One Day Inter-College workshop** On **Emotional Intelligence and Career Success**

Emotional aspects are very important in influencing the excellence of a student. Many past studies have proven that emotional intelligence affect academic achievement. With this objective to identify students' emotional intelligence level and to what extent emotional intelligence influences students' academic achievementYouth Red Cross wing of the college organized a One-day Inter-college Workshop on 'Emotional Intelligence and Career Success' for the Final year Students on 25-09-2019. The guest speaker was Dr. Pavithra K S, Psychiatrist, Sridhar Nursing Home, Shivamogga.

The Workshop was inaugurated at 10:30 am, by Smt. Aurnadevi S Y, honorable Trustee, PES Trust®, Shivamoggawho presided over the function. Dr. G M Sudharshan, HOD of BBA and B.Com. introduced the guest speaker to the audience and gave the welcome speech. Dr. Pavithra K S, Psychiatrist, Sridhar Nursing Home, Shivamogga was Chief Guest and Dr. K Sailatha, Principal PESIAMS, was presenton the occasion.

Totally 206 students from Five colleges in Shivamogga District, participated in this workshop. The guest lecture ended with a vote of thanks. By the end of the workshop, the

••

students gained knowledge on aspects which they should give importance to 'Emotionate Intelline Intelligence' and also focus on to prepare for their future careers and Employability Requirements. STUDIE