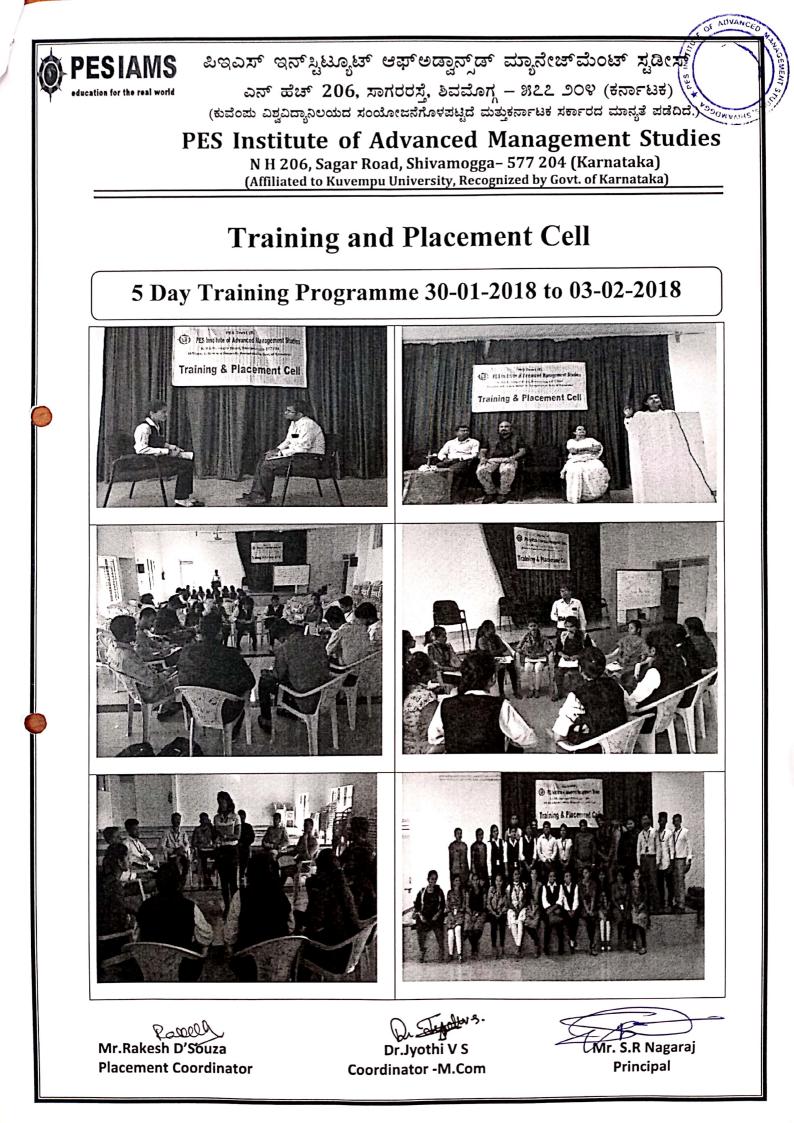

## **Report on One Day Inter-College workshop** On **Emotional Intelligence and Career Success**

Emotional aspects are very important in influencing the excellence of a student. Many past studies have proven that emotional intelligence affect academic achievement. With this objective to identify students' emotional intelligence level and to what extent emotional intelligence influences students' academic achievementYouth Red Cross wing of the college organized a One-day Inter-college Workshop on 'Emotional Intelligence and Career Success' for the Final year Students on 25-09-2019. The guest speaker was Dr. Pavithra K S, Psychiatrist, Sridhar Nursing Home, Shivamogga.

The Workshop was inaugurated at 10:30 am, by Smt. Aurnadevi S Y, honorable Trustee, PES Trust®, Shivamoggawho presided over the function. Dr. G M Sudharshan, HOD of BBA and B.Com. introduced the guest speaker to the audience and gave the welcome speech. Dr. Pavithra K S, Psychiatrist, Sridhar Nursing Home, Shivamogga was Chief Guest and Dr. K Sailatha, Principal PESIAMS, was presenton the occasion.

Totally 206 students from Five colleges in Shivamogga District, participated in this workshop. The guest lecture ended with a vote of thanks. By the end of the workshop, the

••

students gained knowledge on aspects which they should give importance to 'Emotionate Intelline Intelligence' and also focus on to prepare for their future careers and Employability Requirements. STUDIE