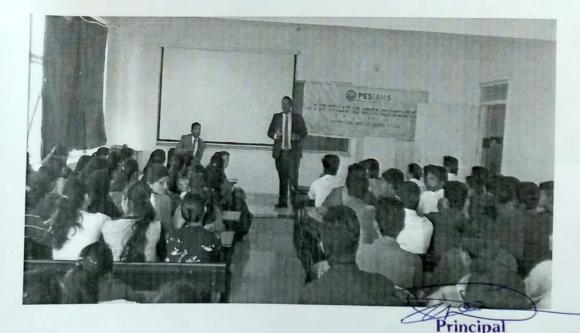

## **Report on One Day Inter-College workshop** On **Emotional Intelligence and Career Success**

Emotional aspects are very important in influencing the excellence of a student. Many past studies have proven that emotional intelligence affect academic achievement. With this objective to identify students' emotional intelligence level and to what extent emotional intelligence influences students' academic achievementYouth Red Cross wing of the college organized a One-day Inter-college Workshop on 'Emotional Intelligence and Career Success' for the Final year Students on 25-09-2019. The guest speaker was Dr. Pavithra K S, Psychiatrist, Sridhar Nursing Home, Shivamogga.

The Workshop was inaugurated at 10:30 am, by Smt. Aurnadevi S Y, honorable Trustee, PES Trust®, Shivamoggawho presided over the function. Dr. G M Sudharshan, HOD of BBA and B.Com. introduced the guest speaker to the audience and gave the welcome speech. Dr. Pavithra K S, Psychiatrist, Sridhar Nursing Home, Shivamogga was Chief Guest and Dr. K Sailatha, Principal PESIAMS, was presenton the occasion.