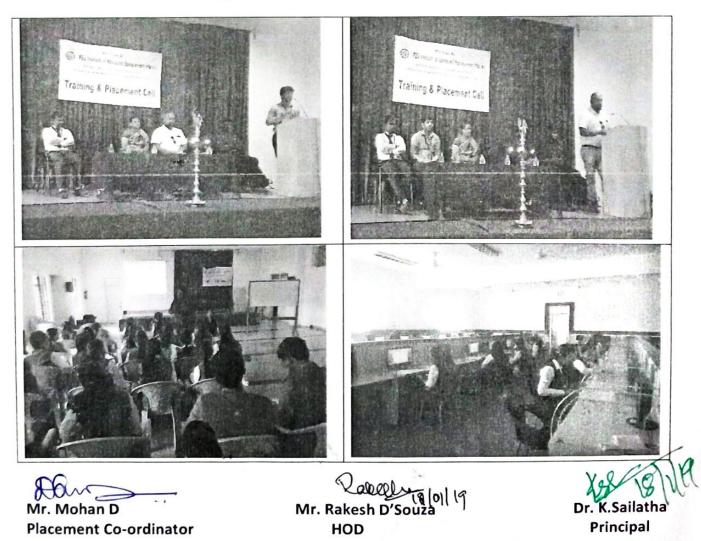

## **Emerging Trends in Automobile Industry**

PES Institute of Advanced Management Studies, Shivamogga has organized an informative session on "Emerging Trends in Automobile Industry" for the students of Commerce and Management on 17.02.2020. Mr. Mohan D Assistant Professor, Dept. of Commerce & Management introduced the resource person and handed over the session to him.

Mr. Santhosh Kumar, The Deputy General Manager, Bhagath Motors Bangalore started his session with an inspiring note to cherish the participation of students with enthusiasm by providing information on increasing global trade which has enabled the growth in world commercial distribution systems. It has also expanded global competition amongst the automobile manufacturers. He addressed the gathering with his views on globalization in automobile industry and facing the current challenging issues. These issues can be carefully crafted with strategies which may not be same across the globe where we face the difficulty of coordinating and managing far-flung operations, threat of political or social upheaval and complicated and tough competitors. He has noted that, competition with industries is more intense where the firms are relatively equal in size, resources, products, services are standardized.

He also provided information on how the organizations increase its global presence by expanding global alliances and seeking greater collaboration with other automakers, forecasting organizations growth in the next coming years. With the advancement of technologies like Artificial Intelligence (AI), Robotics, and Internet of Things (IoT), the automobile industry has made some significant leaps towards growth and development, he added. Mr. Mohan D, Assistant Professor, Dept. of Commerce & Management proposed vote of thanks with a concluding note.