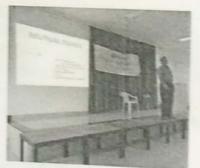

The Workshop was inaugurated at 10:30 am, by Smt. Aurnadevi S Y, honorable Trustee, PES Trust®, Shivamoggawho presided over the function. Dr. G M Sudharshan, HOD of BBA and B.Com. introduced the guest speaker to the audience and gave the welcome speech. Dr. Pavithra K S, Psychiatrist, Sridhar Nursing Home, Shivamogga was Chief Guest and Dr. K Sailatha, Principal PESIAMS, was presenton the occasion.

încipal PES Institute of Advanced Management Studies NH 206, Sagar Road SHIVAMOGGA-577 204

'Employability skills for 21<sup>st</sup> Century' was the second session which was addressed by Dr. Guruprasad T R, Associate Professor, Kadamba First Grade College, Shiralkoppa. In his lecture he spoke on the various aspects of employability requirements like Soft Skills and Behavioral aspects that students should inculcate while they are working in industry.Soft skills are the oral, written and listening skills.It is also important for employees to cultivate good behaviour when they are working in international locations because culture in those countries may be different from India. He also stressed that the students should develop professionalism, discipline and dedication which is very essential while working in a company.He also highlighted the present need of corporate talent and skills to help the students in equipping themselves with the ability required to compete in the profession.