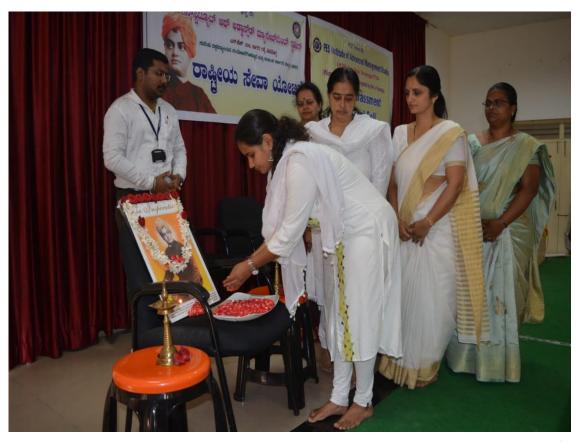

#### Circular

All the students are hereby informed that 'International day against drug abuse and Human trafficking' Programme has been organized by NSS unit of PESIMS, in Association with Surabi Mahila Mandal Davanagere, women and children development cell, and District physically challenged development cell at PESITM Seminar hall on 29-06-2019 at 11:00 am.

ಯುವ ಜನಾಂಗ ದುಶ್ರಟಗಳಿಂದ ಮುಕ್ತರಾಗಿ ಯುವ ಶಕ್ತಿಯಾಗಿ ರೂಪುಗೊಳ್ಳಬೇಕು-ಶ್ರೀ ಬಿ.ವೈ

ಇತ್ತೀಚಿನ ದಿನಗಳಲ್ಲಿ ಯುವ ಜನಾಂಗ ದುಶ್ರಟಗಳಿಗೆ ಹೆಚ್ಚು ಬಲಿಯಾಗುತ್ತಿದೆ. ದಿನೇ ದಿನೇ ಮಾನಸಿಕ ಹೆಚ್ಚುತ್ತಿದೆ. ಧೂಮಪಾನ, ರೋಗ ಹಾಗೂ ಖನ್ನತೆಯುಳವರ ಸಂಖ್ಯೆ ವುದವಾನ ಹಾಗೂ ತಂಬಾಕು ಜೊತಗ ಕಾಯಿಂದಗ ಸೇವನಗಳಿಂದಾಗಿ ಕ್ಷಾನರ್ ನಂತಹ ಕಾಯಾಲೆಗಳ ಹಲವಾರು ಮಾರಣಾಂತಿಕ ಬಲಿಯಾಗುತ್ತಿದ್ದಾರೆ. ಅಲ್ಲದ ಸಾಮಾಜಿಕ ಜಾಲತಾಣಗಳನ್ನು ಸರಿಯಾಗಿ ಬಳಸಿಕೊಳ್ಳುವಲ್ಲಿ ಎಡವುತ್ತಿದ್ದು ಇವುಗಳನ್ನು ತಿದ್ದಿಕೊಂಡು ಯುವ ಶಕ್ತಿಯಾಗಿ ಇಂದಿನ ಯುವ. ಜನತ ಬೆಳೆಯುವ ಅಗತ,ವಿದೆ ಎಂದು ಲೋಕಸಭಾ ಕ್ಷೇತದ ಸಂಸದರೂ, ಪಿಇಎಸ್ ಟಸ್ಟನ ಮ್ಯಾನೇಜಿಂಗ್ ಟರ್ಗೀಗಳಾದ ಶೀ ಬಿ.ವೈ ಶಿವಮೋಗ -ಅವರು ಶಿವಮೊಗ್ಗ ನಗರದ ಪಿಇಎಸ್ ಕಾಲೇಜಿನಲ್ಲಿ XXXX (Q ಮಹಿಳಾ ರಾಷ್ ವೇಂದ್ರ -ಮಂಡಳಿ (ರಿ) ಪ್ಷಎಸ್ ಇನ್ಸಟ್ಟೂಟ್ ದಾವಣಗೆರೆ, ಶಿವಮೊಗ್ಗಫ್ ಟಿಕೆ, ಅಡ್ರಾನ್ನಡ್ ಮಾನೇ ಜ್ ಮೆಂಟ್ . ಆಫ್ ಜಿಲ್ಲಾ ಕಾನೂನು ಸೇವೆಗಳ ಪಾಧಿಕಾರ, ಸೇವಾ ಯೋಜನಾ ಘಟಕ್ಕೆ 0034\_8033 ಮೆಹಿಳಾ X(38X) 55 -ಮತ್ತು ಮಕ್ಕಳ ಅಭಿವೃದ್ಧಿ ಇಲಾಖೆ, ಜಿಲ್ಲಾ ಎಕಲಚೇಶನ ಕಲ್ಯಾಣ ಇಲಾಖೆ, ಶಿವಮೊಗ್ಗ ಇವರ ಸಂಯಾಕ ಅಂತಾರಾಷ್ಟ್ರೀಯ ಆಶ್ರಯದಲ್ ವಸ್ತುಗಳ ವಿರೋಧಿ ಮಾದಕ ವಂಶಂ хапаеб 29-06-2019 ದಿನಾಚರಣೆಯ ಕಾರ್ಯಕ್ರಮವನ್ನು ದಿನಾಂಕ: -ರಂದು സ്ഥാദ്രം ಸಭಯನಂ ಉದ್ದೇಶಿಸಿ ಮಾತನಾಡಿದರು.