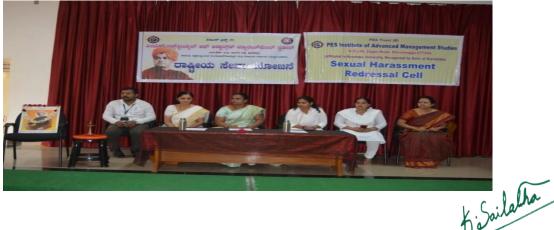

#### Circular

All the students are hereby informed that 'International day against drug abuse and Human trafficking' Programme has been organized by NSS unit of PESIMS, in Association with Surabi Mahila Mandal Davanagere, women and children development cell, and District physically challenged development cell at PESITM Seminar hall on 29-06-2019 at 11:00 am.

ಯುವ ಜನಾಂಗ ದುಶ್ರಟಗಳಿಂದ ಮುಕ್ತರಾಗಿ ಯುವ ಶಕ್ತಿಯಾಗಿ ರೂಪುಗೊಳ್ಳಬೇಕು-ಶ್ರೀ ಬಿ.ವೈ

ಇತ್ತೀಚಿನ ದಿನಗಳಲ್ಲಿ ಯುವ ಜನಾಂಗ ದುಶ್ರಟಗಳಿಗೆ ಹೆಚ್ಚು ಬಲಿಯಾಗುತ್ತಿದೆ. ದಿನೇ ದಿನೇ ಮಾನಸಿಕ ಹೆಚ್ಚುತ್ತಿದೆ. ಧೂಮಪಾನ, ರೋಗ ಹಾಗೂ ಖನ್ನತೆಯುಳವರ ಸಂಖ್ಯೆ ವುದವಾನ ಹಾಗೂ ತಂಬಾಕು ಜೊತಗ ಕಾಯಿಂದಗ ಸೇವನಗಳಿಂದಾಗಿ ಕ್ಷಾನರ್ ನಂತಹ ಕಾಯಾಲೆಗಳ ಹಲವಾರು ಮಾರಣಾಂತಿಕ ಬಲಿಯಾಗುತ್ತಿದ್ದಾರೆ. ಅಲ್ಲದ ಸಾಮಾಜಿಕ ಜಾಲತಾಣಗಳನ್ನು ಸರಿಯಾಗಿ ಬಳಸಿಕೊಳ್ಳುವಲ್ಲಿ ಎಡವುತ್ತಿದ್ದು ಇವುಗಳನ್ನು ತಿದ್ದಿಕೊಂಡು ಯುವ ಶಕ್ತಿಯಾಗಿ ಇಂದಿನ ಯುವ. ಜನತ ಬೆಳೆಯುವ ಅಗತ,ವಿದೆ ಎಂದು ಲೋಕಸಭಾ ಕ್ಷೇತದ ಸಂಸದರೂ, ಪಿಇಎಸ್ ಟಸ್ಟನ ಮ್ಯಾನೇಜಿಂಗ್ ಟರ್ಗೀಗಳಾದ ಶೀ ಬಿ.ವೈ ಶಿವಮೋಗ -ಅವರು ಶಿವಮೊಗ್ಗ ನಗರದ ಪಿಇಎಸ್ ಕಾಲೇಜಿನಲ್ಲಿ XXXX (Q ಮಹಿಳಾ ರಾಷ್ ವೇಂದ್ರ -ಮಂಡಳಿ (ರಿ) ಪ್ಷಎಸ್ ಇನ್ಸಟ್ಟೂಟ್ ದಾವಣಗೆರೆ, ಶಿವಮೊಗ್ಗಫ್ ಟಿಕೆ, ಅಡ್ರಾನ್ನಡ್ ಮಾನೇ ಜ್ ಮೆಂಟ್ . ಆಫ್ ಜಿಲ್ಲಾ ಕಾನೂನು ಸೇವೆಗಳ ಪಾಧಿಕಾರ, ಸೇವಾ ಯೋಜನಾ ಘಟಕ್ಕೆ 0034\_8033 ಮೆಹಿಳಾ X(38X) 55 -ಮತ್ತು ಮಕ್ಕಳ ಅಭಿವೃದ್ಧಿ ಇಲಾಖೆ, ಜಿಲ್ಲಾ ಎಕಲಚೇಶನ ಕಲ್ಯಾಣ ಇಲಾಖೆ, ಶಿವಮೊಗ್ಗ ಇವರ ಸಂಯಾಕ ಅಂತಾರಾಷ್ಟ್ರೀಯ ಆಶ್ರಯದಲ್ ವಸ್ತುಗಳ ವಿರೋಧಿ ಮಾದಕ ವಂಶಂ хапаеб 29-06-2019 ದಿನಾಚರಣೆಯ ಕಾರ್ಯಕ್ರಮವನ್ನು ದಿನಾಂಕ: -ರಂದು സ്ഥാദ്രം ಸಭಯನಂ ಉದ್ದೇಶಿಸಿ ಮಾತನಾಡಿದರು.

ಕಾರ್ಯಕ್ರಮಕ್ಕೆ ವಿಶೇಷ ಅಹ್ಯಾನಿತರಾಗಿ ಅಗಮಿಸಿದ್ದ ಶಿವಮೊಗ್ಗದ ಜಿಲ್ಲಾಧಿಕಾರಿಗಳಾದ ಶ್ರೀ ದಯಾನಂದ್ ಆವರು ಮಾತನಾಡುತಾ ಈ ರೀತಿಯ ಕಾರ್ಯಕ್ರಮಗಳನು ಯ ಖವ ಜನಾಂಗವನು ಸರಿದಾರಿಗ ಕೆ.ಎಂ ತರಲು ರೂಪಿಸಲಾಗುತ್ತದೆ. ಯುವ ಜನಾಂಗದವರು ಸಕಾರಾತ್ಮಕ ಮನೋಭಾವವನ್ನು ಬೆಳೆಸಿಕೊಳಬೇಕು ದುಶ್ವಟಗಳಗ ಆಲೋಚನೆಗಳನ್ನು ಆಗ ಮಾನಸಿಕವಾಗಿ ಗಟ್ಟೆಯಾದಷ್ಟು ನಕಾರಾತ್ಮಕ ಮೀರಲು मरुद् ಬಲಿಯಾದರೆ ಮನಸು ಎಕೃತವಾಗಿ ಸಮಾಜದಲಿ ಅಪರಾಧಗಳ ಸಂಖೆ, ಆದ್ದರಿಂದ ಇಂದಿನ ಹಚುತದ ದೂಶ ಬೇರೆಯವರಲಿಯೂ അന്,8 ಮೂಡಿಸುವ <u>60 X</u> ಯುವಜನಶೆ ಮ್ಮಸ್ಮನ ಮುಕರಾಗುವ ಮಾಡಿಸಬೇಕು ಎಂದರು.

ಕಾರ್ಯಕವುದಲಿ ವಿಶೇಷ ಉಪನಾಸಕರಾಗಿ ಆಗಮಿಸಿದ ಖಾತ ಮನೋವೈದರಾದ **(25**), 6 ಎಸ್ ಇಂದಿನ ಯುವಜನಶ 18 ರಿಂದ 22ವಯಸಿನಲಿ ಪವಿತ್ರದವರು -ಮಾಶ ನಾಡುಶಾ 6 ಮಾದಕ ವ್ರಸನಿಗಳಾಗುತ್ತಿರುವುದು ಭಾರತದಲಿ ವುಹಿಳೆಯರೂ ත්ක්ය ವಸನಿಗ ಳಾಗುತಿದ್ದಾರೆ. ಸಹ ಮಾದಕ ಕ ಜಿಕ ಸಂಶೋಷಕಾಗಿ ಸಂಗತಿಯಾಗಿದೆ. ಕೇವಲ ಹಲವಾರು ರೀತಿಯ පරන්ජනව ಕಾಲದ ಮಾಡಿಕೊಳ್ಳುವುದರ ಹೊತಗ ದುಶ್ರಟಗಳಿಗೆ ನಾಶ ಸಮಾಜದ ಬಲಿಯಾಗಿ <u> ಶಮಂ</u> ಜೀ ವನವ ಮ ಮೇಲೆಯೂ. ದುಷರಿಣಾಮ ಬೀರುತ್ತಿದೆ. ಹಾಗಾಗಿ ಎದ್ದಾರ್ಥಿಗಳು ಸಹ ಆರೋಗ್ಯಕರವಾದ

Sailatha rincipal

N H-205, Sagar Road, Shivamogga - 577 204 (Kamataka)

ANCED NIAN

ಹವ್ಯಾಸಗಳನ್ನು ರೊಢಿಸಿಕೊಂಡು ವ್ಯಸ್ಥನವಯ್ತರಾಗಿ ರೂಪಿಸಿಕೊಳ್ಳಬೇಕು ಿ ಉತಮ ಬದುಕ್ ಮ ನುಡಿದರು.

ಶಿವಮೊಗ್ಗೆ ಜಿಲ್ತಾ ವಿಕಲ ಜೇತನಾಧಿಕಾರಿಗಳಾದ ಶೀಮತಿ ಶಿಲಾ ಎಂ. ದೊಡ್ಡಮನಿ ಅವರು ಮಾತನಾಡಿ ಮೊಬೆ.ಲ್. ಜೊತೆ ಅವಿವೇಕಿಯಾಗುತ್ತಿದ್ದಾನೆ. ಇಂದು ಮನುಷ್ಯ ವಿದ್ಯಾವಂತನಾಗುವ ದೂಮವಾನ ಮದ್ರಪಾನ ಮುಂತಾದ ದುಶ್ಚಟಗಳಿಗೆ ಬಲಿಯಾಗಿ ಬದುಕನ್ನು ಹಾಳು ಮಾಡಿಕೊಳ್ಳುವುದರಲ್ಲಿ ಂತುವ ಪೀಳಿಗೆಯವರೇ ಹೆಚ್ಚು ಆದ್ದರಿಂದ ಅವರು ಇವುಗಳಿಂದ ಮಕರಾಗಬೇಕು ಎಂದು ಸಲಹೆ ನೀಡಿದರು.

ಕಾರ್ಯಕ ಮುದ್ದ dia S. ಸಂಸ್ಥೆಗಳ ಆಧ್ಯಕ ಕೆಂತುನು. ವಹಿಸಿದ ಮತ್ತು ಸಂಯತ್ 7,206 ê t ed.een ಕಾರ್ಯದರ್ಶಿಗಳಾದ ಡಾ ಶಂಕರ್ ಪಾಟೀಲ್ ಬಿ.ಜೆ ಯವರು 55 878 D ನಾ.ಎನಜಾಗಿ 572.055 ನಡೆಸಲಾಗುತ್ತಿದೆ ಫ್ ೋಷವಾಕ್ಸದ ಡಿ ಕಾರ್ಯಕ್ರಮವನ್ನು ediserist? 2023 ಎಂದರು. ಮುಕ್ತರನ್ನಾಗಿ ಮಾಡಿ ಮದ್ಯವರ್ಜನ ಮನರ್ವಸತಿ ಕೇಂದ್ರದ ಮೂಲಕ ಸಾವಿರಾರು ಜನರನ್ನು ವಸನ alexi. diserves. SCE. 058033 ನೆರವನ್ನು ನೀಡಲಾಗಿದೆ ನುಡಿದರು. ಬದುಕ್ರನಂ ಎಂದು ಕಾರ್ಯಕ್ರಮದಲ್ಲಿ ಕೇಂದದ ವಸನ ಮಂಕಿ ಮುಜುಕ ದುಶಟಗಳಿಂದ ಮುಕ ರಾದ ಸಂರ ಭ <u>ಫಲಾನುಭವಿಗಳನ್ನು ಸನ್ಮಾನಿಸಲಾಯಿತು.</u>

ಪಿಇಎಸ್ ಟಸ್ಟನ ವೆಯಲ್ಲಿ ಆಡಳಿತ ಸಂಯೋಜನಾಧಿಕಾರಿಗಳಾದ ಡಾ.ಆರ್. ನಾಗರಾಜ, ಕಾಲೇಜಿನ ಪಛಾರ ಪಾಂಶುಪಾಲರಾದ ಡಾ. ಸುದರ್ಶನ್ ಜಿ.ಎಂ, ಎಂ.ಕಾಂ ವಿಭಾಗದ ವೆಬುಖ್ಯಸ್ಥರಾದ. 27.65 ನಾಗರಾಜ, ಎನ್.ಎಸ್.ಎಸ್. ಕಾರ್ಯಕಮಾಧಿಕಾರಿಗಳಾದ ಶೀ ಸತೀಶ್ ಹಾಗೂ ಕಾಲೇಜಿನ ಬೋದಕ ಸಿಬ್ಬಂದಿ ವರ್ಗದವರು ಹಾಗೂ ವಿದ್ಯಾರ್ಥಿಗಳು ಸುರಭಿ ಸಂಸ್ಥೆಯ ಪದಾಧಿಕಾರಿಗಳು ಉಪಸ್ಥಿತರಿದ್ದರು ಸುರಭಿಯ ಯೋಜನಾ ನಿರ್ದೇಶಕರಾದ ಶ್ರೀ ಪ್ರಕಾಂತ ಅವರು ನಿರೂಪಿಸಿದರು. ಶ್ರೀ ಜಿ.ಪಿ ನಾಗೇಶ್ ಆವರು ಸ್ಥಾಗತಿಸಿದರು. ಶ್ರೀಮತಿ ರೇಖಾ ಜೆ.ಎಂ ಅವರು ವಂದಿಸಿದರು.

ಪಾಂತುವಾಲ ರು

ಪಿಳವಿಸ್ ಐಎಎಂಎಸ್

Website i perinust equimpesiame

Sailatha Principal

01-07-2019

INTE OF

Report on International day against drug abuse and human trafficking

- The program held on 29 June 2019.
- This program was jointly organized by NSS unit of PESIMS, <u>Surabi</u> <u>Mahila Mandal Dayanagere</u>, women and children development cell, and District physically challenged development cell.
- Young people of this generation have involved themselves in taking drugs and other bad habits and are suffering from depression and anxiety at such young age said the chief guest B Y Raghayendra. Managing trustee of PES, after inaugurating the program. He further added that young minds should thrive to help in the development of the nation.
- Students should be optimistic in their approach and should avoid taking drugs as it makes them impulsive and will destroy their life any many ways said the Mr. Dayananda K A District Commissioner of Shimoga. He further added that programs of this kind would help the young minds to take better decision in their life.
- Dr. K S Pravitra, psychiatrist in her special lecture talked on how people between age group of 18 to 22 get addicted to the drugs and said that the alarming issue is women getting addicted to such habits. She concluded her speech by suggesting the young minds to not to inculcate such habits and to have a healthy life.
- Dr. R. Nagaraj, CCA of PES trust, Dr. Sudarshan G M Principal in charge of PESIAMS, Mr. S R Nagaraj coordinator of MCom, Mr. Satish NSS Coordinator, Teaching and non teaching faculty, and 283 students of PESIAMS were present in the program.