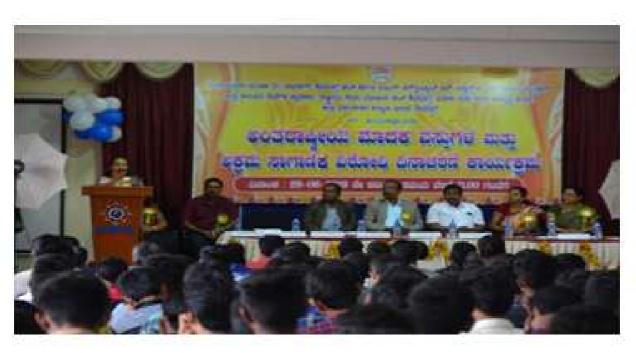

#### Circular

All the students are hereby informed that 'International day against drug abuse and Human trafficking' Programme has been organized by NSS unit of PESIMS, in Association with Surabi Mahila Mandal Davanagere, women and children development cell, and District physically challenged development cell at PESITM Seminar hall on 29-06-2019 at 11:00 am.

ಪಾಂತುವಾಲ ರು

ಪಿಳವಿಸ್ ಐಎಎಂಎಸ್

Website i perinust equimpesiame

Sailatha Principal

01-07-2019

INTE OF

Report on International day against drug abuse and human trafficking

- The program held on 29 June 2019.
- This program was jointly organized by NSS unit of PESIMS, <u>Surabi</u> <u>Mahila Mandal Dayanagere</u>, women and children development cell, and District physically challenged development cell.
- Young people of this generation have involved themselves in taking drugs and other bad habits and are suffering from depression and anxiety at such young age said the chief guest B Y Raghayendra. Managing trustee of PES, after inaugurating the program. He further added that young minds should thrive to help in the development of the nation.
- Students should be optimistic in their approach and should avoid taking drugs as it makes them impulsive and will destroy their life any many ways said the Mr. Dayananda K A District Commissioner of Shimoga. He further added that programs of this kind would help the young minds to take better decision in their life.
- Dr. K S Pravitra, psychiatrist in her special lecture talked on how people between age group of 18 to 22 get addicted to the drugs and said that the alarming issue is women getting addicted to such habits. She concluded her speech by suggesting the young minds to not to inculcate such habits and to have a healthy life.
- Dr. R. Nagaraj, CCA of PES trust, Dr. Sudarshan G M Principal in charge of PESIAMS, Mr. S R Nagaraj coordinator of MCom, Mr. Satish NSS Coordinator, Teaching and non teaching faculty, and 283 students of PESIAMS were present in the program.