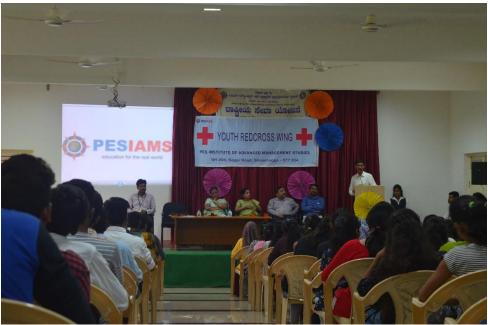

#### Circular

All the students are hereby informed that 'International day against drug abuse and Human trafficking' Programme has been organized by NSS unit of PESIMS, in Association with Surabi Mahila Mandal Davanagere, women and children development cell, and District physically challenged development cell at PESITM Seminar hall on 29-06-2019 at 11:00 am.

ಪಾಂತುವಾಲ ರು

ಪಿಳವಿಸ್ ಐಎಎಂಎಸ್

Website i perinust equimpesiame

Sailatha Principal

01-07-2019

INTE OF

Report on International day against drug abuse and human trafficking

- The program held on 29 June 2019.
- This program was jointly organized by NSS unit of PESIMS, <u>Surabi</u> <u>Mahila Mandal Dayanagere</u>, women and children development cell, and District physically challenged development cell.
- Young people of this generation have involved themselves in taking drugs and other bad habits and are suffering from depression and anxiety at such young age said the chief guest B Y Raghayendra. Managing trustee of PES, after inaugurating the program. He further added that young minds should thrive to help in the development of the nation.
- Students should be optimistic in their approach and should avoid taking drugs as it makes them impulsive and will destroy their life any many ways said the Mr. Dayananda K A District Commissioner of Shimoga. He further added that programs of this kind would help the young minds to take better decision in their life.
- Dr. K S Pravitra, psychiatrist in her special lecture talked on how people between age group of 18 to 22 get addicted to the drugs and said that the alarming issue is women getting addicted to such habits. She concluded her speech by suggesting the young minds to not to inculcate such habits and to have a healthy life.
- Dr. R. Nagaraj, CCA of PES trust, Dr. Sudarshan G M Principal in charge of PESIAMS, Mr. S R Nagaraj coordinator of MCom, Mr. Satish NSS Coordinator, Teaching and non teaching faculty, and 283 students of PESIAMS were present in the program.