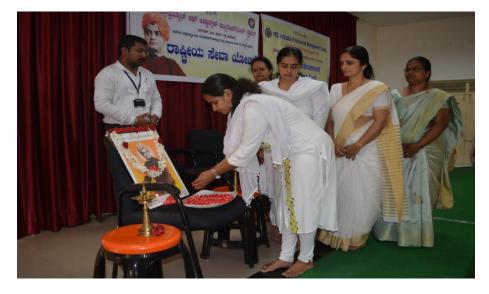

#### Circular

All the students are hereby informed that 'International day against drug abuse and Human trafficking' Programme has been organized by NSS unit of PESIMS, in Association with Surabi Mahila Mandal Davanagere, women and children development cell, and District physically challenged development cell at PESITM Seminar hall on 29-06-2019 at 11:00 am.

ಯುವ ಜನಾಂಗ ದುಶ್ರಟಗಳಿಂದ ಮುಕ್ತರಾಗಿ ಯುವ ಶಕ್ತಿಯಾಗಿ ರೂಪುಗೊಳ್ಳಬೇಕು-ಶ್ರೀ ಬಿ.ವೈ

ಇತ್ತೀಚಿನ ದಿನಗಳಲ್ಲಿ ಯುವ ಜನಾಂಗ ದುಶ್ರಟಗಳಿಗೆ ಹೆಚ್ಚು ಬಲಿಯಾಗುತ್ತಿದೆ. ದಿನೇ ದಿನೇ ಮಾನಸಿಕ ಹೆಚ್ಚುತ್ತಿದೆ. ಧೂಮಪಾನ, ರೋಗ ಹಾಗೂ ಖನ್ನತೆಯುಳವರ ಸಂಖ್ಯೆ ವುದವಾನ ಹಾಗೂ ತಂಬಾಕು ಜೊತಗ ಕಾಯಿಂದಗ ಸೇವನಗಳಿಂದಾಗಿ ಕ್ಷಾನರ್ ನಂತಹ ಕಾಯಾಲೆಗಳ ಹಲವಾರು ಮಾರಣಾಂತಿಕ ಬಲಿಯಾಗುತ್ತಿದ್ದಾರೆ. ಅಲ್ಲದ ಸಾಮಾಜಿಕ ಜಾಲತಾಣಗಳನ್ನು ಸರಿಯಾಗಿ ಬಳಸಿಕೊಳ್ಳುವಲ್ಲಿ ಎಡವುತ್ತಿದ್ದು ಇವುಗಳನ್ನು ತಿದ್ದಿಕೊಂಡು ಯುವ ಶಕ್ತಿಯಾಗಿ ಇಂದಿನ ಯುವ. ಜನತ ಬೆಳೆಯುವ ಅಗತ,ವಿದೆ ಎಂದು ಲೋಕಸಭಾ ಕ್ಷೇತದ ಸಂಸದರೂ, ಪಿಇಎಸ್ ಟಸ್ಟನ ಮ್ಯಾನೇಜಿಂಗ್ ಟರ್ಗೀಗಳಾದ ಶೀ ಬಿ.ವೈ ಶಿವಮೋಗ -ಅವರು ಶಿವಮೊಗ್ಗ ನಗರದ ಪಿಇಎಸ್ ಕಾಲೇಜಿನಲ್ಲಿ XXXX (Q ಮಹಿಳಾ ರಾಷ್ ವೇಂದ್ರ -ಮಂಡಳಿ (ರಿ) ಪ್ಷಎಸ್ ಇನ್ಸಟ್ಟೂಟ್ ದಾವಣಗೆರೆ, ಶಿವಮೊಗ್ಗಫ್ ಟಿಕೆ, ಅಡ್ರಾನ್ನಡ್ ಮಾನೇ ಜ್ ಮೆಂಟ್ . ಆಫ್ ಜಿಲ್ಲಾ ಕಾನೂನು ಸೇವೆಗಳ ಪಾಧಿಕಾರ, ಸೇವಾ ಯೋಜನಾ ಘಟಕ್ಕೆ 0034\_8033 ಮೆಹಿಳಾ X(38X) 55 -ಮತ್ತು ಮಕ್ಕಳ ಅಭಿವೃದ್ಧಿ ಇಲಾಖೆ, ಜಿಲ್ಲಾ ಎಕಲಚೇಶನ ಕಲ್ಯಾಣ ಇಲಾಖೆ, ಶಿವಮೊಗ್ಗ ಇವರ ಸಂಯಾಕ ಅಂತಾರಾಷ್ಟ್ರೀಯ ಆಶ್ರಯದಲ್ ವಸ್ತುಗಳ ವಿರೋಧಿ ಮಾದಕ ವಂಶಂ хапаеб 29-06-2019 ದಿನಾಚರಣೆಯ ಕಾರ್ಯಕ್ರಮವನ್ನು ದಿನಾಂಕ: -ರಂದು സ്ഥാദ്രം ಸಭಯನಂ ಉದ್ದೇಶಿಸಿ ಮಾತನಾಡಿದರು.

ಕಾರ್ಯಕ್ರಮಕ್ಕೆ ವಿಶೇಷ ಅಹ್ಯಾನಿತರಾಗಿ ಅಗಮಿಸಿದ್ದ ಶಿವಮೊಗ್ಗದ ಜಿಲ್ಲಾಧಿಕಾರಿಗಳಾದ ಶ್ರೀ ದಯಾನಂದ್ ಆವರು ಮಾತನಾಡುತಾ ಈ ರೀತಿಯ ಕಾರ್ಯಕ್ರಮಗಳನು ಯ ಖವ ಜನಾಂಗವನು ಸರಿದಾರಿಗ ಕೆ.ಎಂ ತರಲು ರೂಪಿಸಲಾಗುತ್ತದೆ. ಯುವ ಜನಾಂಗದವರು ಸಕಾರಾತ್ಮಕ ಮನೋಭಾವವನ್ನು ಬೆಳೆಸಿಕೊಳಬೇಕು ದುಶ್ವಟಗಳಗ ಆಲೋಚನೆಗಳನ್ನು ಆಗ ಮಾನಸಿಕವಾಗಿ ಗಟ್ಟೆಯಾದಷ್ಟು ನಕಾರಾತ್ಮಕ ಮೀರಲು मरुद् ಬಲಿಯಾದರೆ ಮನಸು ಎಕೃತವಾಗಿ ಸಮಾಜದಲಿ ಅಪರಾಧಗಳ ಸಂಖೆ, ಆದ್ದರಿಂದ ಇಂದಿನ ಹಚುತದ ದೂಶ ಬೇರೆಯವರಲಿಯೂ അന്,8 ಮೂಡಿಸುವ <u>60 X</u> ಯುವಜನಶೆ ಮ್ಮಸ್ಮನ ಮುಕರಾಗುವ ಮಾಡಿಸಬೇಕು ಎಂದರು.