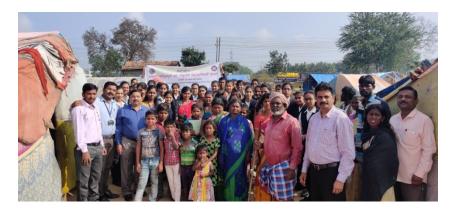

ಯುವ ಜನಾಂಗ ದುಶ್ರಟಗಳಿಂದ ಮುಕ್ತರಾಗಿ ಯುವ ಶಕ್ತಿಯಾಗಿ ರೂಪುಗೊಳ್ಳಬೇಕು-ಶ್ರೀ ಬಿ.ವೈ

ಇತ್ತೀಚಿನ ದಿನಗಳಲ್ಲಿ ಯುವ ಜನಾಂಗ ದುಶ್ರಟಗಳಿಗೆ ಹೆಚ್ಚು ಬಲಿಯಾಗುತ್ತಿದೆ. ದಿನೇ ದಿನೇ ಮಾನಸಿಕ ಹೆಚ್ಚುತ್ತಿದೆ. ಧೂಮಪಾನ, ರೋಗ ಹಾಗೂ ಖನ್ನತೆಯುಳವರ ಸಂಖ್ಯೆ ವುದವಾನ ಹಾಗೂ ತಂಬಾಕು ಜೊತಗ ಕಾಯಿಂದಗ ಸೇವನಗಳಿಂದಾಗಿ ಕ್ಷಾನರ್ ನಂತಹ ಕಾಯಾಲೆಗಳ ಹಲವಾರು ಮಾರಣಾಂತಿಕ ಬಲಿಯಾಗುತ್ತಿದ್ದಾರೆ. ಅಲ್ಲದ ಸಾಮಾಜಿಕ ಜಾಲತಾಣಗಳನ್ನು ಸರಿಯಾಗಿ ಬಳಸಿಕೊಳ್ಳುವಲ್ಲಿ ಎಡವುತ್ತಿದ್ದು ಇವುಗಳನ್ನು ತಿದ್ದಿಕೊಂಡು ಯುವ ಶಕ್ತಿಯಾಗಿ ಇಂದಿನ ಯುವ. ಜನತ ಬೆಳೆಯುವ ಅಗತ,ವಿದೆ ಎಂದು ಲೋಕಸಭಾ ಕ್ಷೇತದ ಸಂಸದರೂ, ಪಿಇಎಸ್ ಟಸ್ಟನ ಮ್ಯಾನೇಜಿಂಗ್ ಟರ್ಗೀಗಳಾದ ಶೀ ಬಿ.ವೈ ಶಿವಮೋಗ -ಅವರು ಶಿವಮೊಗ್ಗ ನಗರದ ಪಿಇಎಸ್ ಕಾಲೇಜಿನಲ್ಲಿ XXXX (Q ಮಹಿಳಾ ರಾಷ್ ವೇಂದ್ರ -ಮಂಡಳಿ (ರಿ) ಪ್ಷಎಸ್ ಇನ್ಸಟ್ಟೂಟ್ ದಾವಣಗೆರೆ, ಶಿವಮೊಗ್ಗಫ್ ಟಿಕೆ, ಅಡ್ರಾನ್ನಡ್ ಮಾನೇ ಜ್ ಮೆಂಟ್ . ಆಫ್ ಜಿಲ್ಲಾ ಕಾನೂನು ಸೇವೆಗಳ ಪಾಧಿಕಾರ, ಸೇವಾ ಯೋಜನಾ ಘಟಕ್ಕೆ 0034\_8033 ಮೆಹಿಳಾ X(38X) 55 -ಮತ್ತು ಮಕ್ಕಳ ಅಭಿವೃದ್ಧಿ ಇಲಾಖೆ, ಜಿಲ್ಲಾ ಎಕಲಚೇಶನ ಕಲ್ಯಾಣ ಇಲಾಖೆ, ಶಿವಮೊಗ್ಗ ಇವರ ಸಂಯಾಕ ಅಂತಾರಾಷ್ಟ್ರೀಯ ಆಶ್ರಯದಲ್ ವಸ್ತುಗಳ ವಿರೋಧಿ ಮಾದಕ ವಂಶಂ хапаеб 29-06-2019 ದಿನಾಚರಣೆಯ ಕಾರ್ಯಕ್ರಮವನ್ನು ದಿನಾಂಕ: -ರಂದು സ്ഥാദ്രം ಸಭಯನಂ ಉದ್ದೇಶಿಸಿ ಮಾತನಾಡಿದರು.

ಕಾರ್ಯಕ್ರಮಕ್ಕೆ ವಿಶೇಷ ಅಹ್ಯಾನಿತರಾಗಿ ಅಗಮಿಸಿದ್ದ ಶಿವಮೊಗ್ಗದ ಜಿಲ್ಲಾಧಿಕಾರಿಗಳಾದ ಶ್ರೀ ದಯಾನಂದ್ ಆವರು ಮಾತನಾಡುತಾ ಈ ರೀತಿಯ ಕಾರ್ಯಕ್ರಮಗಳನು ಯ ಖವ ಜನಾಂಗವನು ಸರಿದಾರಿಗ ಕೆ.ಎಂ ತರಲು ರೂಪಿಸಲಾಗುತ್ತದೆ. ಯುವ ಜನಾಂಗದವರು ಸಕಾರಾತ್ಮಕ ಮನೋಭಾವವನ್ನು ಬೆಳೆಸಿಕೊಳಬೇಕು ದುಶ್ವಟಗಳಗ ಆಲೋಚನೆಗಳನ್ನು ಆಗ ಮಾನಸಿಕವಾಗಿ ಗಟ್ಟೆಯಾದಷ್ಟು ನಕಾರಾತ್ಮಕ ಮೀರಲು मरुद् ಬಲಿಯಾದರೆ ಮನಸು ಎಕೃತವಾಗಿ ಸಮಾಜದಲಿ ಅಪರಾಧಗಳ ಸಂಖೆ, ಆದ್ದರಿಂದ ಇಂದಿನ ಹಚುತದ ದೂಶ ಬೇರೆಯವರಲಿಯೂ അന്,8 ಮೂಡಿಸುವ <u>60 X</u> ಯುವಜನಶೆ ಮ್ಮಸ್ಮನ ಮುಕರಾಗುವ ಮಾಡಿಸಬೇಕು ಎಂದರು.

ಪಾಂತುವಾಲ ರು

ಪಿಳವಿಸ್ ಐಎಎಂಎಸ್

Website i perinust equimpesiame

Sailatha Principal

01-07-2019

INTE OF

Report on International day against drug abuse and human trafficking

- The program held on 29 June 2019.
- This program was jointly organized by NSS unit of PESIMS, <u>Surabi</u> <u>Mahila Mandal Dayanagere</u>, women and children development cell, and District physically challenged development cell.
- Young people of this generation have involved themselves in taking drugs and other bad habits and are suffering from depression and anxiety at such young age said the chief guest B Y Raghayendra. Managing trustee of PES, after inaugurating the program. He further added that young minds should thrive to help in the development of the nation.
- Students should be optimistic in their approach and should avoid taking drugs as it makes them impulsive and will destroy their life any many ways said the Mr. Dayananda K A District Commissioner of Shimoga. He further added that programs of this kind would help the young minds to take better decision in their life.
- Dr. K S Pravitra, psychiatrist in her special lecture talked on how people between age group of 18 to 22 get addicted to the drugs and said that the alarming issue is women getting addicted to such habits. She concluded her speech by suggesting the young minds to not to inculcate such habits and to have a healthy life.
- Dr. R. Nagaraj, CCA of PES trust, Dr. Sudarshan G M Principal in charge of PESIAMS, Mr. S R Nagaraj coordinator of MCom, Mr. Satish NSS Coordinator, Teaching and non teaching faculty, and 283 students of PESIAMS were present in the program.