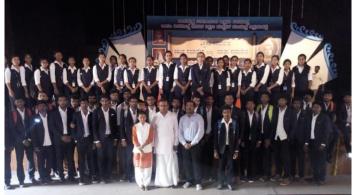

#### Circular

All the students are hereby informed that 'International day against drug abuse and Human trafficking' Programme has been organized by NSS unit of PESIMS, in Association with Surabi Mahila Mandal Davanagere, women and children development cell, and District physically challenged development cell at PESITM Seminar hall on 29-06-2019 at 11:00 am.

ಪಾಂತುವಾಲ ರು

ಪಿಳವಿಸ್ ಐಎಎಂಎಸ್

Website i perinust equimpesiame

Sailatha Principal

01-07-2019

INTE OF

Report on International day against drug abuse and human trafficking

- The program held on 29 June 2019.
- This program was jointly organized by NSS unit of PESIMS, <u>Surabi</u> <u>Mahila Mandal Dayanagere</u>, women and children development cell, and District physically challenged development cell.
- Young people of this generation have involved themselves in taking drugs and other bad habits and are suffering from depression and anxiety at such young age said the chief guest B Y Raghayendra. Managing trustee of PES, after inaugurating the program. He further added that young minds should thrive to help in the development of the nation.
- Students should be optimistic in their approach and should avoid taking drugs as it makes them impulsive and will destroy their life any many ways said the Mr. Dayananda K A District Commissioner of Shimoga. He further added that programs of this kind would help the young minds to take better decision in their life.
- Dr. K S Pravitra, psychiatrist in her special lecture talked on how people between age group of 18 to 22 get addicted to the drugs and said that the alarming issue is women getting addicted to such habits. She concluded her speech by suggesting the young minds to not to inculcate such habits and to have a healthy life.
- Dr. R. Nagaraj, CCA of PES trust, Dr. Sudarshan G M Principal in charge of PESIAMS, Mr. S R Nagaraj coordinator of MCom, Mr. Satish NSS Coordinator, Teaching and non teaching faculty, and 283 students of PESIAMS were present in the program.