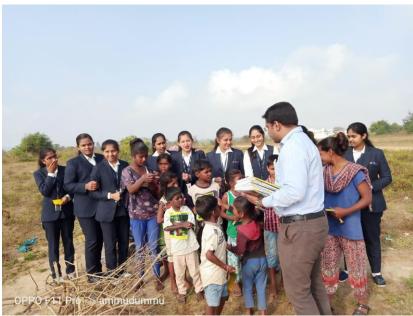

| BB188941             | Batilion       |  |  |
| SONIYA R                                                                | -                    |                |  |  |
| SONIYA R<br>SUMANA NAZ                                                  | BB188948<br>BB188949 | Lunanenlozar,  |  |  |

Principal PES Institut adva

and Management Studies NH 206 Sagar Road SHIVAMOGGA-577 204.



# Date: 16/01/2020

NSS volunteers of the college witnessed the special program on 16<sup>th</sup> January, 2019 by involving themselves in celebrating the Sankranthi festival along with community people. The volunteers were distributed free books to the students and encouraged them go to school regularly and also spoke with parents regarding maintaining cleanliness around them.





Sailatha Principal





(ಕುವೆಂದು ವಿಕ್ಷವಿದ್ಯಾನಿಲಯದ ಸಂಶೋಟನಗೊಳಪಟ್ಟಿದೆ ಮತ್ತು ಕರ್ನಾಟಕ ಸರ್ಕಾರದ ಮಾನ್ಯಕ ಪಡೆದಿದೆ) ಎನ್ ಹೆಚ್ 206, ಸಾಗರ ರಸ್ತೆ, ಶಿವಮೊಗ್ಸ – 577 204 (ಕರ್ನಾಟಕ)

Phone: 8147053085

#### PES Institute of Advanced Management Studies

Website : pestrust.edu.in/pesiams

(Affiliated to Kuvempu University, Recognized by Governmetake N H-206, Sagar Road, Shivamogga - 577,204 (Karnatak

À

Z

|            |                                                                    |                                                                                                      | Date: 30-06-2019