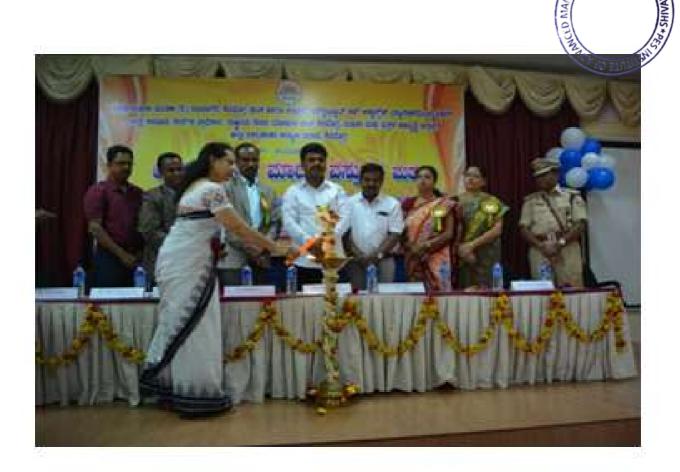

ಯುವ ಜನಾಂಗ ದುಶ್ರಟಗಳಿಂದ ಮುಕ್ತರಾಗಿ ಯುವ ಶಕ್ತಿಯಾಗಿ ರೂಪುಗೊಳ್ಳಬೇಕು-ಶ್ರೀ ಬಿ.ವೈ

ಇತ್ತೀಚಿನ ದಿನಗಳಲ್ಲಿ ಯುವ ಜನಾಂಗ ದುಶ್ರಟಗಳಿಗೆ ಹೆಚ್ಚು ಬಲಿಯಾಗುತ್ತಿದೆ. ದಿನೇ ದಿನೇ ಮಾನಸಿಕ ಹೆಚ್ಚುತ್ತಿದೆ. ಧೂಮಪಾನ, ರೋಗ ಹಾಗೂ ಖನ್ನತೆಯುಳವರ ಸಂಖ್ಯೆ ವುದವಾನ ಹಾಗೂ ತಂಬಾಕು ಜೊತಗ ಕಾಯಿಂದಗ ಸೇವನಗಳಿಂದಾಗಿ ಕ್ಷಾನರ್ ನಂತಹ ಕಾಯಾಲೆಗಳ ಹಲವಾರು ಮಾರಣಾಂತಿಕ ಬಲಿಯಾಗುತ್ತಿದ್ದಾರೆ. ಅಲ್ಲದ ಸಾಮಾಜಿಕ ಜಾಲತಾಣಗಳನ್ನು ಸರಿಯಾಗಿ ಬಳಸಿಕೊಳ್ಳುವಲ್ಲಿ ಎಡವುತ್ತಿದ್ದು ಇವುಗಳನ್ನು ತಿದ್ದಿಕೊಂಡು ಯುವ ಶಕ್ತಿಯಾಗಿ ಇಂದಿನ ಯುವ. ಜನತ ಬೆಳೆಯುವ ಅಗತ,ವಿದೆ ಎಂದು ಲೋಕಸಭಾ ಕ್ಷೇತದ ಸಂಸದರೂ, ಪಿಇಎಸ್ ಟಸ್ಟನ ಮ್ಯಾನೇಜಿಂಗ್ ಟರ್ಗೀಗಳಾದ ಶೀ ಬಿ.ವೈ ಶಿವಮೋಗ -ಅವರು ಶಿವಮೊಗ್ಗ ನಗರದ ಪಿಇಎಸ್ ಕಾಲೇಜಿನಲ್ಲಿ XXXX (Q ಮಹಿಳಾ ರಾಷ್ ವೇಂದ್ರ -ಮಂಡಳಿ (ರಿ) ಪ್ಷಎಸ್ ಇನ್ಸಟ್ಟೂಟ್ ದಾವಣಗೆರೆ, ಶಿವಮೊಗ್ಗಫ್ ಟಿಕೆ, ಅಡ್ರಾನ್ನಡ್ ಮಾನೇ ಜ್ ಮೆಂಟ್ . ಆಫ್ ಜಿಲ್ಲಾ ಕಾನೂನು ಸೇವೆಗಳ ಪಾಧಿಕಾರ, ಸೇವಾ ಯೋಜನಾ ಘಟಕ್ಕೆ 0034\_8033 ಮೆಹಿಳಾ X(38X) 55 -ಮತ್ತು ಮಕ್ಕಳ ಅಭಿವೃದ್ಧಿ ಇಲಾಖೆ, ಜಿಲ್ಲಾ ಎಕಲಚೇಶನ ಕಲ್ಯಾಣ ಇಲಾಖೆ, ಶಿವಮೊಗ್ಗ ಇವರ ಸಂಯಾಕ ಅಂತಾರಾಷ್ಟ್ರೀಯ ಆಶ್ರಯದಲ್ ವಸ್ತುಗಳ ವಿರೋಧಿ ಮಾದಕ ವಂಶಂ хапаеб 29-06-2019 ದಿನಾಚರಣೆಯ ಕಾರ್ಯಕ್ರಮವನ್ನು ದಿನಾಂಕ: -ರಂದು സ്ഥാദ്രം ಸಭಯನಂ ಉದ್ದೇಶಿಸಿ ಮಾತನಾಡಿದರು.

ಕಾರ್ಯಕ್ರಮಕ್ಕೆ ವಿಶೇಷ ಅಹ್ಯಾನಿತರಾಗಿ ಅಗಮಿಸಿದ್ದ ಶಿವಮೊಗ್ಗದ ಜಿಲ್ಲಾಧಿಕಾರಿಗಳಾದ ಶ್ರೀ ದಯಾನಂದ್ ಆವರು ಮಾತನಾಡುತಾ ಈ ರೀತಿಯ ಕಾರ್ಯಕ್ರಮಗಳನು ಯ ಖವ ಜನಾಂಗವನು ಸರಿದಾರಿಗ ಕೆ.ಎಂ ತರಲು ರೂಪಿಸಲಾಗುತ್ತದೆ. ಯುವ ಜನಾಂಗದವರು ಸಕಾರಾತ್ಮಕ ಮನೋಭಾವವನ್ನು ಬೆಳೆಸಿಕೊಳಬೇಕು ದುಶ್ವಟಗಳಗ ಆಲೋಚನೆಗಳನ್ನು ಆಗ ಮಾನಸಿಕವಾಗಿ ಗಟ್ಟೆಯಾದಷ್ಟು ನಕಾರಾತ್ಮಕ ಮೀರಲು मरुद् ಬಲಿಯಾದರೆ ಮನಸು ಎಕೃತವಾಗಿ ಸಮಾಜದಲಿ ಅಪರಾಧಗಳ ಸಂಖೆ, ಆದ್ದರಿಂದ ಇಂದಿನ ಹಚುತದ ದೂಶ ಬೇರೆಯವರಲಿಯೂ അന്,8 ಮೂಡಿಸುವ <u>60 X</u> ಯುವಜನಶೆ ಮ್ಮಸ್ಮನ ಮುಕರಾಗುವ ಮಾಡಿಸಬೇಕು ಎಂದರು.

ಕಾರ್ಯಕವುದಲಿ ವಿಶೇಷ ಉಪನಾಸಕರಾಗಿ ಆಗಮಿಸಿದ ಖಾತ ಮನೋವೈದರಾದ **(25**), 6 ಎಸ್ ಇಂದಿನ ಯುವಜನಶ 18 ರಿಂದ 22ವಯಸಿನಲಿ ಪವಿತ್ರದವರು -ಮಾಶ ನಾಡುಶಾ 6 ಮಾದಕ ವ್ರಸನಿಗಳಾಗುತ್ತಿರುವುದು ಭಾರತದಲಿ ವುಹಿಳೆಯರೂ ත්ක්ය ವಸನಿಗ ಳಾಗುತಿದ್ದಾರೆ. ಸಹ ಮಾದಕ ಕ ಜಿಕ ಸಂಶೋಷಕಾಗಿ ಸಂಗತಿಯಾಗಿದೆ. ಕೇವಲ ಹಲವಾರು ರೀತಿಯ පරන්ජනව ಕಾಲದ ಮಾಡಿಕೊಳ್ಳುವುದರ ಹೊತಗ ದುಶ್ರಟಗಳಿಗೆ ನಾಶ ಸಮಾಜದ ಬಲಿಯಾಗಿ <u> ಶಮಂ</u> ಜೀ ವನವ ಮ ಮೇಲೆಯೂ. ದುಷರಿಣಾಮ ಬೀರುತ್ತಿದೆ. ಹಾಗಾಗಿ ಎದ್ದಾರ್ಥಿಗಳು ಸಹ ಆರೋಗ್ಯಕರವಾದ

ಪಾಂತುವಾಲ ರು

ಪಿಳವಿಸ್ ಐಎಎಂಎಸ್

Website i perinust equimpesiame

Sailatha Principal

01-07-2019

INTE OF

Report on International day against drug abuse and human trafficking

- The program held on 29 June 2019.
- This program was jointly organized by NSS unit of PESIMS, <u>Surabi</u> <u>Mahila Mandal Dayanagere</u>, women and children development cell, and District physically challenged development cell.
- Young people of this generation have involved themselves in taking drugs and other bad habits and are suffering from depression and anxiety at such young age said the chief guest B Y Raghayendra. Managing trustee of PES, after inaugurating the program. He further added that young minds should thrive to help in the development of the nation.
- Students should be optimistic in their approach and should avoid taking drugs as it makes them impulsive and will destroy their life any many ways said the Mr. Dayananda K A District Commissioner of Shimoga. He further added that programs of this kind would help the young minds to take better decision in their life.
- Dr. K S Pravitra, psychiatrist in her special lecture talked on how people between age group of 18 to 22 get addicted to the drugs and said that the alarming issue is women getting addicted to such habits. She concluded her speech by suggesting the young minds to not to inculcate such habits and to have a healthy life.
- Dr. R. Nagaraj, CCA of PES trust, Dr. Sudarshan G M Principal in charge of PESIAMS, Mr. S R Nagaraj coordinator of MCom, Mr. Satish NSS Coordinator, Teaching and non teaching faculty, and 283 students of PESIAMS were present in the program.