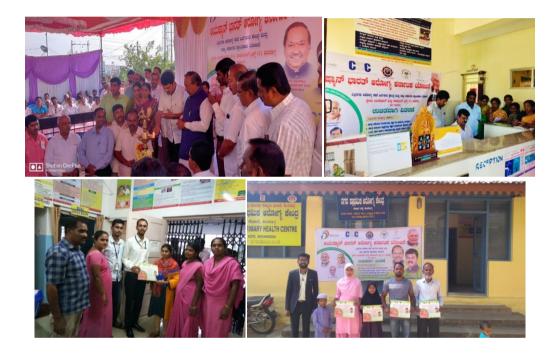

ಯುವ ಜನಾಂಗ ದುಶ್ರಟಗಳಿಂದ ಮುಕ್ತರಾಗಿ ಯುವ ಶಕ್ತಿಯಾಗಿ ರೂಪುಗೊಳ್ಳಬೇಕು-ಶ್ರೀ ಬಿ.ವೈ

ಇತ್ತೀಚಿನ ದಿನಗಳಲ್ಲಿ ಯುವ ಜನಾಂಗ ದುಶ್ರಟಗಳಿಗೆ ಹೆಚ್ಚು ಬಲಿಯಾಗುತ್ತಿದೆ. ದಿನೇ ದಿನೇ ಮಾನಸಿಕ ಹೆಚ್ಚುತ್ತಿದೆ. ಧೂಮಪಾನ, ರೋಗ ಹಾಗೂ ಖನ್ನತೆಯುಳವರ ಸಂಖ್ಯೆ ವುದವಾನ ಹಾಗೂ ತಂಬಾಕು ಜೊತಗ ಕಾಯಿಂದಗ ಸೇವನಗಳಿಂದಾಗಿ ಕ್ಷಾನರ್ ನಂತಹ ಕಾಯಾಲೆಗಳ ಹಲವಾರು ಮಾರಣಾಂತಿಕ ಬಲಿಯಾಗುತ್ತಿದ್ದಾರೆ. ಅಲ್ಲದ ಸಾಮಾಜಿಕ ಜಾಲತಾಣಗಳನ್ನು ಸರಿಯಾಗಿ ಬಳಸಿಕೊಳ್ಳುವಲ್ಲಿ ಎಡವುತ್ತಿದ್ದು ಇವುಗಳನ್ನು ತಿದ್ದಿಕೊಂಡು ಯುವ ಶಕ್ತಿಯಾಗಿ ಇಂದಿನ ಯುವ. ಜನತ ಬೆಳೆಯುವ ಅಗತ,ವಿದೆ ಎಂದು ಲೋಕಸಭಾ ಕ್ಷೇತದ ಸಂಸದರೂ, ಪಿಇಎಸ್ ಟಸ್ಟನ ಮ್ಯಾನೇಜಿಂಗ್ ಟರ್ಗೀಗಳಾದ ಶೀ ಬಿ.ವೈ ಶಿವಮೋಗ -ಅವರು ಶಿವಮೊಗ್ಗ ನಗರದ ಪಿಇಎಸ್ ಕಾಲೇಜಿನಲ್ಲಿ XXXX (Q ಮಹಿಳಾ ರಾಷ್ ವೇಂದ್ರ -ಮಂಡಳಿ (ರಿ) ಪ್ಷಎಸ್ ಇನ್ಸಟ್ಟೂಟ್ ದಾವಣಗೆರೆ, ಶಿವಮೊಗ್ಗಫ್ ಟಿಕೆ, ಅಡ್ರಾನ್ನಡ್ ಮಾನೇ ಜ್ ಮೆಂಟ್ . ಆಫ್ ಜಿಲ್ಲಾ ಕಾನೂನು ಸೇವೆಗಳ ಪಾಧಿಕಾರ, ಸೇವಾ ಯೋಜನಾ ಘಟಕ್ಕೆ 0034\_8033 ಮೆಹಿಳಾ X(38X) 55 -ಮತ್ತು ಮಕ್ಕಳ ಅಭಿವೃದ್ಧಿ ಇಲಾಖೆ, ಜಿಲ್ಲಾ ಎಕಲಚೇಶನ ಕಲ್ಯಾಣ ಇಲಾಖೆ, ಶಿವಮೊಗ್ಗ ಇವರ ಸಂಯಾಕ ಅಂತಾರಾಷ್ಟ್ರೀಯ ಆಶ್ರಯದಲ್ ವಸ್ತುಗಳ ವಿರೋಧಿ ಮಾದಕ ವಂಶಂ хапаеб 29-06-2019 ದಿನಾಚರಣೆಯ ಕಾರ್ಯಕ್ರಮವನ್ನು ದಿನಾಂಕ: -ರಂದು സ്ഥാദ്രം ಸಭಯನಂ ಉದ್ದೇಶಿಸಿ ಮಾತನಾಡಿದರು.

ಕಾರ್ಯಕ್ರಮಕ್ಕೆ ವಿಶೇಷ ಅಹ್ಯಾನಿತರಾಗಿ ಅಗಮಿಸಿದ್ದ ಶಿವಮೊಗ್ಗದ ಜಿಲ್ಲಾಧಿಕಾರಿಗಳಾದ ಶ್ರೀ ದಯಾನಂದ್ ಆವರು ಮಾತನಾಡುತಾ ಈ ರೀತಿಯ ಕಾರ್ಯಕ್ರಮಗಳನು ಯ ಖವ ಜನಾಂಗವನು ಸರಿದಾರಿಗ ಕೆ.ಎಂ ತರಲು ರೂಪಿಸಲಾಗುತ್ತದೆ. ಯುವ ಜನಾಂಗದವರು ಸಕಾರಾತ್ಮಕ ಮನೋಭಾವವನ್ನು ಬೆಳೆಸಿಕೊಳಬೇಕು ದುಶ್ವಟಗಳಗ ಆಲೋಚನೆಗಳನ್ನು ಆಗ ಮಾನಸಿಕವಾಗಿ ಗಟ್ಟೆಯಾದಷ್ಟು ನಕಾರಾತ್ಮಕ ಮೀರಲು मरुद् ಬಲಿಯಾದರೆ ಮನಸು ಎಕೃತವಾಗಿ ಸಮಾಜದಲಿ ಅಪರಾಧಗಳ ಸಂಖೆ, ಆದ್ದರಿಂದ ಇಂದಿನ ಹಚುತದ ದೂಶ ಬೇರೆಯವರಲಿಯೂ അന്,8 ಮೂಡಿಸುವ <u>60 X</u> ಯುವಜನಶೆ ಮ್ಮಸ್ಮನ ಮುಕರಾಗುವ ಮಾಡಿಸಬೇಕು ಎಂದರು.

ಕಾರ್ಯಕವುದಲಿ ವಿಶೇಷ ಉಪನಾಸಕರಾಗಿ ಆಗಮಿಸಿದ ಖಾತ ಮನೋವೈದರಾದ **(25**), 6 ಎಸ್ ಇಂದಿನ ಯುವಜನಶ 18 ರಿಂದ 22ವಯಸಿನಲಿ ಪವಿತ್ರದವರು -ಮಾಶ ನಾಡುಶಾ 6 ಮಾದಕ ವ್ರಸನಿಗಳಾಗುತ್ತಿರುವುದು ಭಾರತದಲಿ ವುಹಿಳೆಯರೂ ත්ක්ය ವಸನಿಗ ಳಾಗುತಿದ್ದಾರೆ. ಸಹ ಮಾದಕ ಕ ಜಿಕ ಸಂಶೋಷಕಾಗಿ ಸಂಗತಿಯಾಗಿದೆ. ಕೇವಲ ಹಲವಾರು ರೀತಿಯ පරන්ජනව ಕಾಲದ ಮಾಡಿಕೊಳ್ಳುವುದರ ಹೊತಗ ದುಶ್ರಟಗಳಿಗೆ ನಾಶ ಸಮಾಜದ ಬಲಿಯಾಗಿ <u> ಶಮಂ</u> ಜೀ ವನವ ಮ ಮೇಲೆಯೂ. ದುಷರಿಣಾಮ ಬೀರುತ್ತಿದೆ. ಹಾಗಾಗಿ ಎದ್ದಾರ್ಥಿಗಳು ಸಹ ಆರೋಗ್ಯಕರವಾದ

ಪಾಂತುವಾಲ ರು

ಪಿಳವಿಸ್ ಐಎಎಂಎಸ್

Website i perinust equimpesiame

Sailatha Principal

01-07-2019

INTE OF

Report on International day against drug abuse and human trafficking

- The program held on 29 June 2019.
- This program was jointly organized by NSS unit of PESIMS, <u>Surabi</u> <u>Mahila Mandal Dayanagere</u>, women and children development cell, and District physically challenged development cell.
- Young people of this generation have involved themselves in taking drugs and other bad habits and are suffering from depression and anxiety at such young age said the chief guest B Y Raghayendra. Managing trustee of PES, after inaugurating the program. He further added that young minds should thrive to help in the development of the nation.
- Students should be optimistic in their approach and should avoid taking drugs as it makes them impulsive and will destroy their life any many ways said the Mr. Dayananda K A District Commissioner of Shimoga. He further added that programs of this kind would help the young minds to take better decision in their life.
- Dr. K S Pravitra, psychiatrist in her special lecture talked on how people between age group of 18 to 22 get addicted to the drugs and said that the alarming issue is women getting addicted to such habits. She concluded her speech by suggesting the young minds to not to inculcate such habits and to have a healthy life.
- Dr. R. Nagaraj, CCA of PES trust, Dr. Sudarshan G M Principal in charge of PESIAMS, Mr. S R Nagaraj coordinator of MCom, Mr. Satish NSS Coordinator, Teaching and non teaching faculty, and 283 students of PESIAMS were present in the program.