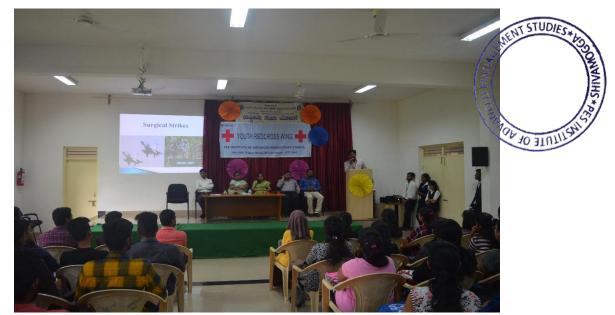

#### Circular

All the students are hereby informed that 'International day against drug abuse and Human trafficking' Programme has been organized by NSS unit of PESIMS, in Association with Surabi Mahila Mandal Davanagere, women and children development cell, and District physically challenged development cell at PESITM Seminar hall on 29-06-2019 at 11:00 am.

ಪಾಂತುವಾಲ ರು

ಪಿಳವಿಸ್ ಐಎಎಂಎಸ್

Website i perinust equimpesiame

Sailatha Principal

01-07-2019

INTE OF

Report on International day against drug abuse and human trafficking

- The program held on 29 June 2019.
- This program was jointly organized by NSS unit of PESIMS, <u>Surabi</u> <u>Mahila Mandal Dayanagere</u>, women and children development cell, and District physically challenged development cell.
- Young people of this generation have involved themselves in taking drugs and other bad habits and are suffering from depression and anxiety at such young age said the chief guest B Y Raghayendra. Managing trustee of PES, after inaugurating the program. He further added that young minds should thrive to help in the development of the nation.
- Students should be optimistic in their approach and should avoid taking drugs as it makes them impulsive and will destroy their life any many ways said the Mr. Dayananda K A District Commissioner of Shimoga. He further added that programs of this kind would help the young minds to take better decision in their life.
- Dr. K S Pravitra, psychiatrist in her special lecture talked on how people between age group of 18 to 22 get addicted to the drugs and said that the alarming issue is women getting addicted to such habits. She concluded her speech by suggesting the young minds to not to inculcate such habits and to have a healthy life.
- Dr. R. Nagaraj, CCA of PES trust, Dr. Sudarshan G M Principal in charge of PESIAMS, Mr. S R Nagaraj coordinator of MCom, Mr. Satish NSS Coordinator, Teaching and non teaching faculty, and 283 students of PESIAMS were present in the program.