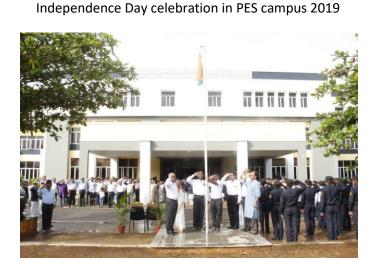

the group dance and skits.
- In the end, Dr. R Nagaraja delivered the short speech. He told the students about the supreme sacrifice the great martyrs who gave their lives for the sake of freedom. He also said that the freedom was very precious and it was very necessary to preserve it.
- Then some more people delivered speeches on the occasion. All the speakers spoke about the significance of the historic day. They advised the students to become ideal citizens of the country. The program ended with a sincere gratitude to the guests on behalf of the PES trust and proposed a vote of thanks. During the program all Principals, all departments HOD, Staff members and students were also present at the program.

Advanced Management Studies PES Instit H 206, Sagar Road SHIVAMOGGA-577 204













**PES Institute of Advanced Management Studies** (Affiliated to Kuvempu University, Recognized by Govt. of Karnataka)

(ಕುವೆಂದು ವಿಶ್ವವಿದ್ಯಾನಿಲಯದ ಸಂಯೋಜನೆಗೊಳಪಟ್ಟಿದೆ ಮತ್ತು ಕರ್ನಾಟಕ ಸರ್ಕಾರದ ಮಾನ್ಯಕ ಪಡೆದಿದೆ) ಎನ್ ಹೆಚ್ 206, ಸಾಗರ ರಸ್ತೆ, ಶಿವಮೊಗ್ಗ - 577 204 (ಕರ್ನಾಟಕ)

Website : pestrust.edu.in/pesiams

N H-206, Sagar Road, Shivamogga - 577 204 (Karnataka)







#### ಹಿಇವಿಹ್ ಇನ್ಫ್ರಾಟ್ಯಾಪ್ ಆಫ್ ಅಡ್ಡಾನ್ಸ್ ಮ್ಯಾನೇಜ್ ಮಂಟ್ ಸ್ವರ್ಡಿಸ್



#### ಹಿಇವಿಹ್ ಇನ್ಫ್ಟಾಟ್ಕ್ರಾಟ್ ಆಫ್ ಅಡ್ವಾನ್ಫ್ ಮ್ಯಾನೇಜ್ಮಾಂಟ್ ಸ್ವರೀಪ್

(ಕುವೆಂದು ವಿಕ್ಷವಿದ್ಯಾನಿಲಯದ ಸಂಯೋಜನೆಗೊಳಪಟ್ಟಿದೆ ಮತ್ತು ಕರ್ನಾಟಕ ಸರ್ಕಾರದ ಮಾನ್ಯಕ ಪಡೆದಿದೆ) ಎನ್ ಹೆಚ್ 206, ಸಾಗರ ರಸ್ತೆ, ಶಿವಮೊಗ್ಗ - 577 204 (ಕರ್ನಾಟಕ)

Bhane + 01 4705 2005

NAYANA V R

NANDHITHA B

Sl.No Name

1

2

| 1705 3005        |                           | 2 11        |                                       |
|--