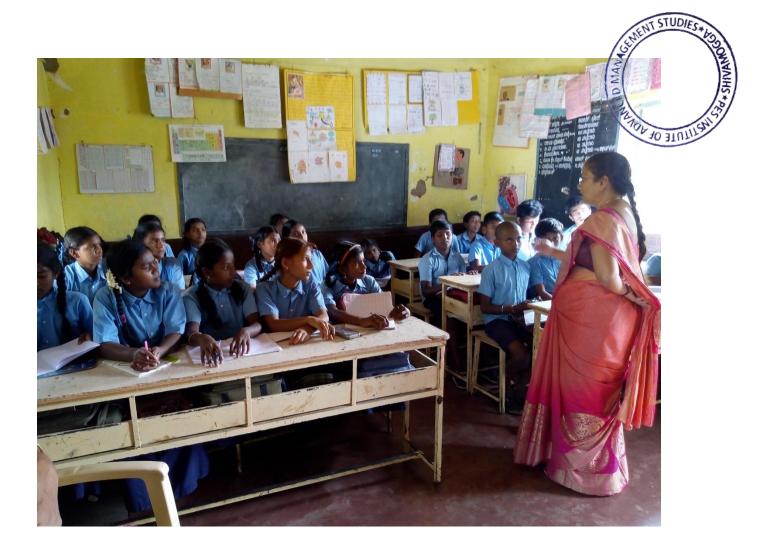

### **N.S.S at PESIAMS**

Based on the above objective and principles, N.S.S wing of the college came into existence from the academic year 2012-2013.

NSS unit of the college is actively working from the academic year 2012-2013 under the different programme officers currently Mr. Sathish V is the programme officer.

The main objective of the NSS is "Development of the Personality of Students through Community Service"