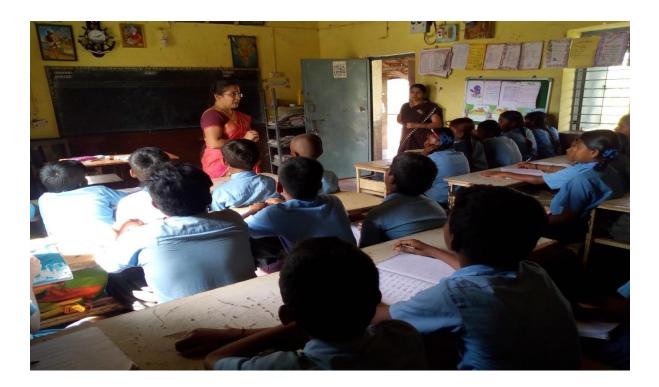

### **N.S.S at PESIAMS**

Based on the above objective and principles, N.S.S wing of the college came into existence from the academic year 2012-2013.

NSS unit of the college is actively working from the academic year 2012-2013 under the different programme officers currently Mr. Sathish V is the programme officer.

The main objective of the NSS is "Development of the Personality of Students through Community Service"