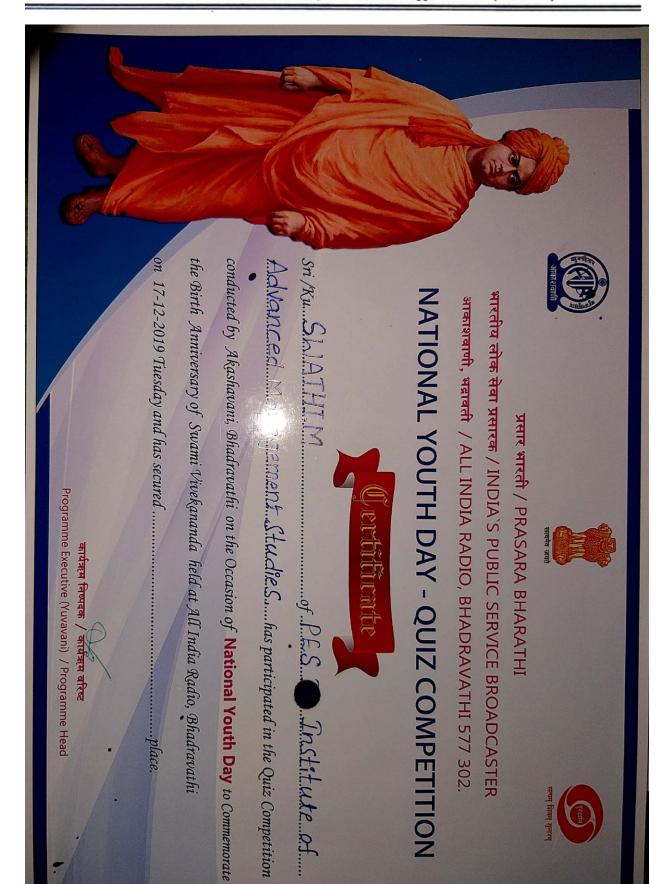

# Circular

All the NSS Volunteers are hereby informed that Youth Festival will be organized by the Vivekananda Ramakrishna Ashram, Shivamogga on occasion of its 14<sup>th</sup> anniversary on 18.06.2019. The NSS Volunteers can contact Mr. Sathish V, NSS Programme Officer for further details..