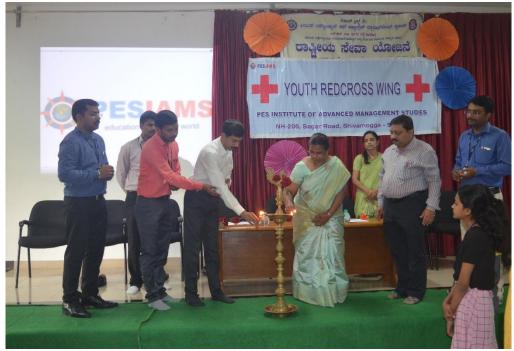

#### Circular

All the students are hereby informed that 'International day against drug abuse and Human trafficking' Programme has been organized by NSS unit of PESIMS, in Association with Surabi Mahila Mandal Davanagere, women and children development cell, and District physically challenged development cell at PESITM Seminar hall on 29-06-2019 at 11:00 am.

ಪಾಂತುವಾಲ ರು

ಪಿಳವಿಸ್ ಐಎಎಂಎಸ್

Website i perinust equimpesiame

Sailatha Principal

01-07-2019

INTE OF

Report on International day against drug abuse and human trafficking

- The program held on 29 June 2019.
- This program was jointly organized by NSS unit of PESIMS, <u>Surabi</u> <u>Mahila Mandal Dayanagere</u>, women and children development cell, and District physically challenged development cell.
- Young people of this generation have involved themselves in taking drugs and other bad habits and are suffering from depression and anxiety at such young age said the chief guest B Y Raghayendra. Managing trustee of PES, after inaugurating the program. He further added that young minds should thrive to help in the development of the nation.
- Students should be optimistic in their approach and should avoid taking drugs as it makes them impulsive and will destroy their life any many ways said the Mr. Dayananda K A District Commissioner of Shimoga. He further added that programs of this kind would help the young minds to take better decision in their life.
- Dr. K S Pravitra, psychiatrist in her special lecture talked on how people between age group of 18 to 22 get addicted to the drugs and said that the alarming issue is women getting addicted to such habits. She concluded her speech by suggesting the young minds to not to inculcate such habits and to have a healthy life.
- Dr. R. Nagaraj, CCA of PES trust, Dr. Sudarshan G M Principal in charge of PESIAMS, Mr. S R Nagaraj coordinator of MCom, Mr. Satish NSS Coordinator, Teaching and non teaching faculty, and 283 students of PESIAMS were present in the program.