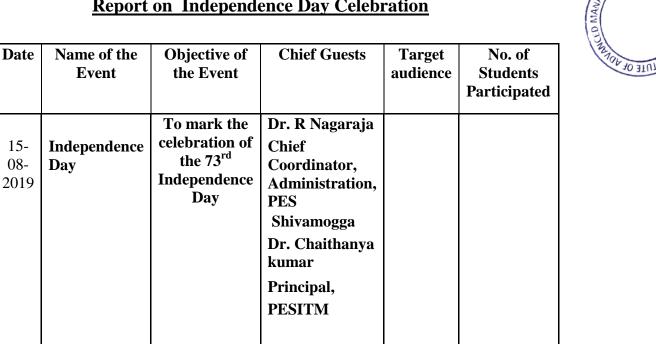

| BCA- V 'B'    | MITHUN DJOUZA       | withing       |
| B.Com-1       | Mohan D             | Rang Tulslig  |
| B.Com-III     | G. Sharada          | G. St 14/8/19 |
| B.Com-V       | Swath . J           | a contaits    |
| B.Sc          | AShnin . E.M.       | C. 14/18/19   |

ncipal

TUTE OF



#### ಹಿಇವಿಷ್ ಇನ್ಫಾಟ್ಯೂಪ್ ಆಫ್ ಅಡ್ಡಾನ್ಸ್ ಮ್ಯಾನೇಜ್ ಮೆಂಟ್ ಸ್ವರೀಪ್

(ಕುವೆಂದು ವಿಶ್ವದಿದ್ಯಾನಿಲಯದ ಸಂಯೋಜನೆಗೊಳಪಟ್ಟಿದೆ ಮತ್ತು ಕರ್ನಾಟಕ ಸರ್ಕಾರದ ಮಾನ್ಯತೆ ಪಡೆದಿದೆ) ಎನ್ ಹೆಚ್ 206, ಸಾಗರ ರಸೆ, ಶಿವಮೊಗ್ಗ - 577 204 (ಕರ್ನಾಟಕ)

Phone: 8147053085

PES Institute of Advanced Management Studies

(Affiliated to Kuvempu University, Recognized by Govt. of Karnataka)

Website : pestrust.edu.in/pesiams

N H-206, Sagar Road, Shivamogga - 577 204 (Karnataka)

Date 15/08/2019

TSTUDIES

### **Report on Independence Day Celebration**



- Dr. R Nagaraja, Chief Coordinator, Administration, PES Trust was the Chief • Guest of the Program. He hoisted the national flag on the school building sharp at 8:00 am. All the students and teachers saluted the flag and then sang the National Anthem with nobody moved honoring it. Then followed the Cultural Programme. Patriotic Poems and Songs were recited both by the teachers and the students. Some students also presented the group dance and skits.
- In the end, Dr. R Nagaraja delivered the short speech. He told the students about the supreme sacrifice the great martyrs who gave their lives for the sake of freedom. He also said that the freedom was very precious and it was very necessary to preserve it.
- Then some more people delivered speeches on the occasion. All the speakers spoke