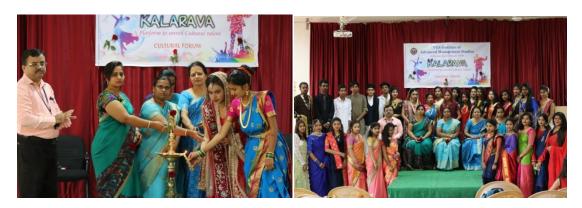

#### Introduction:

Kalarava is a Student Cultural Forum of our institution. This Forum strives towards the enhancing cultural talent of the students and to provide a platform to unveil their hidden potentials in performing cultural skills. This forum conducts many events at college level and selects the deserving students to represent our institution at intercollegiate and State level cultural competitions.

Kalarava Forum conducts various interclass cultural competitions like singing, dance, one act play, mime, rangoli, mimicry, collage, clay modeling and talent's day, retro day, traditional day, Indian festivals day, Village festival day etc. These competitions provide the platform to the students to exhibit their hidden talent and improves understanding of socio-cultural differences and their importance. Kalarava came in to existence on July, 2019 and it comprises Chairperson, Coordinator, Members, Student President, Student Vice-President and Student Secretary.