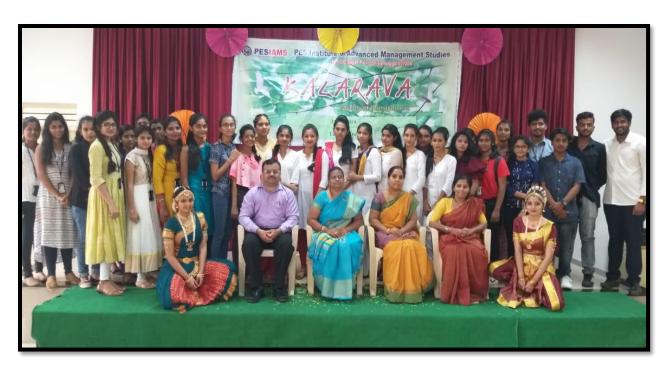

#### Introduction:

Kalarava is a Student Cultural Forum of our institution. This Forum strives towards the enhancing cultural talent of the students and to provide a platform to unveil their hidden potentials in performing cultural skills. This forum conducts many events at college level and selects the deserving students to represent our institution at intercollegiate and State level cultural competitions.

Kalarava Forum conducts various interclass cultural competitions like singing, dance, one act play, mime, rangoli, mimicry, collage, clay modeling and talent's day, retro day, traditional day, Indian festivals day, Village festival day etc. These competitions provide the platform to the students to exhibit their hidden talent and improves understanding of socio-cultural differences and their importance. Kalarava came in to existence on July, 2019 and it comprises Chairperson, Coordinator, Members, Student President, Student Vice-President and Student Secretary.