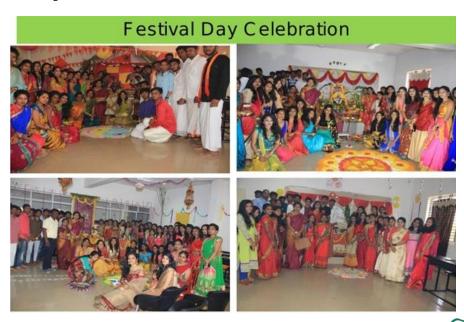

#### Circular Kalarava

An Inter-Class Competition of Village Festival Celebration (Halli Habba) is being organized on 29-02-2020 from 9:00 am onwards, wherein the students are expected to decorate their respective classes according to theme of village festival and dress up accordingly. The name of village festival should be registered in advance and same should not be register by other class.