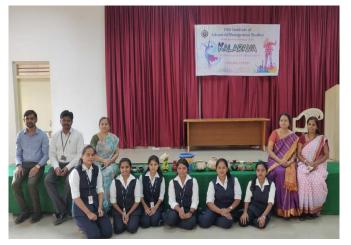

#### KALARAVA

This is to inform all the students that KALARAVA forum is organising the following three competitions. Those who are interested in participating can register their names with the faculty members mentioned below.

| SI.<br>No | Name of the competition | Topic            | Date of<br>Competition | Last date for registration | Name of the lecturer<br>Incharge      |
|-----------|-------------------------|------------------|------------------------|----------------------------|---------------------------------------|
| 1         | Rangoli<br>2 Members    | National symbols | 12/02/2020             | 07/02/2020                 | Mrs. Sharada G<br>Mrs. Kavitha UP     |
| 2.        | Clay Modelling          | _                | 24/02/2020             | 20/02/2020                 | Dr.N Praveen Chandra<br>Mrs.Rashmi AR |
| 3.        | Pot Painting            |                  | 25/02/2020             | 20/02/2020                 | Mr.Vinay kumar KS<br>Ms.Sowmya KB     |