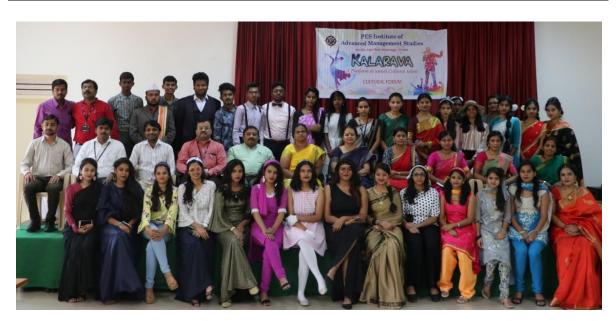

#### Circular

This is to inform all the students that Ethnic -Traditional Fashion Show is organized on 25th January 2020, Saturday under the banner of 'Kalarava'. Interested students are here by informed to register their names with Dr.Praveen Chandra on or before 22-01-2020. The best four attire will be awarded on College Day.(Boys:2, Girls:2)