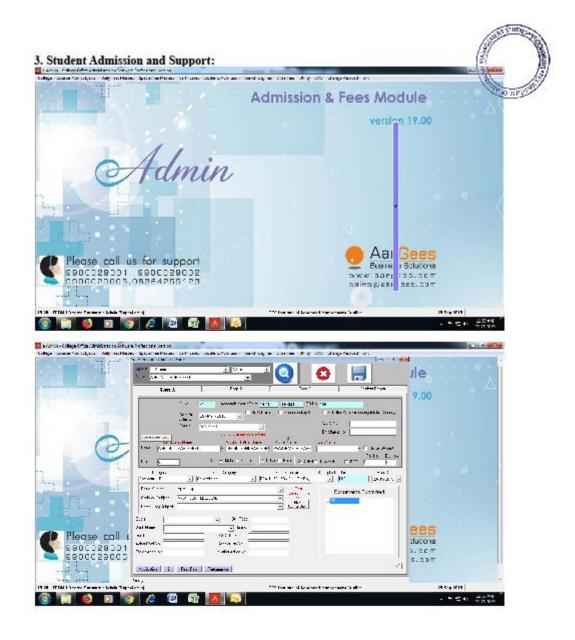

| and a second second                                                                                                                                                                                                                                                                                                                                                                                                                                                                                                                                                                                                                                                                                                                                                                                                                                                                                                                                                                                                                                                                                                                                                                                                                                                                                                                                                                                                                                                                                                                                                                                                                                                                                                                                                                                                                                                                                                                                                                                                                                                                                                                                                                                                                                                                                                                                                                                                                                                                                                                                  | รัด และสราย มีคลอยรูปกละมีคราม ระดา สาย 3                                                                                                                                                                                                                                                                                                                                                                                                                                                                                                                                                                                                                                                                                                                                                                                                                                                                                                                                                                                                                                                                                                                                                                                                                                                                                                                                                                                                                                                                                                                                                                                                                                                                                                                                                                                                                                                                                                                                                                                                                                                                                            | × 🕞                                                                                                                                                                                                                                                                                                                                                                                                                                                                                                                                                                                                                                                                                                                                                                                                                                                                                                                                                                                                                                                                                                                                                                                                                                                                                                                                                                                                                                                                                                                                                                                                                                                                                                                                                                                                                                                                                                                                                                                                                                                                                                                                                                                                                                                                                                                                                                                                                                                                                                                                                                                                                                                                                                                                  |
|------------------------------------------------------------------------------------------------------------------------------------------------------------------------------------------------------------------------------------------------------------------------------------------------------------------------------------------------------------------------------------------------------------------------------------------------------------------------------------------------------------------------------------------------------------------------------------------------------------------------------------------------------------------------------------------------------------------------------------------------------------------------------------------------------------------------------------------------------------------------------------------------------------------------------------------------------------------------------------------------------------------------------------------------------------------------------------------------------------------------------------------------------------------------------------------------------------------------------------------------------------------------------------------------------------------------------------------------------------------------------------------------------------------------------------------------------------------------------------------------------------------------------------------------------------------------------------------------------------------------------------------------------------------------------------------------------------------------------------------------------------------------------------------------------------------------------------------------------------------------------------------------------------------------------------------------------------------------------------------------------------------------------------------------------------------------------------------------------------------------------------------------------------------------------------------------------------------------------------------------------------------------------------------------------------------------------------------------------------------------------------------------------------------------------------------------------------------------------------------------------------------------------------------------------|--------------------------------------------------------------------------------------------------------------------------------------------------------------------------------------------------------------------------------------------------------------------------------------------------------------------------------------------------------------------------------------------------------------------------------------------------------------------------------------------------------------------------------------------------------------------------------------------------------------------------------------------------------------------------------------------------------------------------------------------------------------------------------------------------------------------------------------------------------------------------------------------------------------------------------------------------------------------------------------------------------------------------------------------------------------------------------------------------------------------------------------------------------------------------------------------------------------------------------------------------------------------------------------------------------------------------------------------------------------------------------------------------------------------------------------------------------------------------------------------------------------------------------------------------------------------------------------------------------------------------------------------------------------------------------------------------------------------------------------------------------------------------------------------------------------------------------------------------------------------------------------------------------------------------------------------------------------------------------------------------------------------------------------------------------------------------------------------------------------------------------------|--------------------------------------------------------------------------------------------------------------------------------------------------------------------------------------------------------------------------------------------------------------------------------------------------------------------------------------------------------------------------------------------------------------------------------------------------------------------------------------------------------------------------------------------------------------------------------------------------------------------------------------------------------------------------------------------------------------------------------------------------------------------------------------------------------------------------------------------------------------------------------------------------------------------------------------------------------------------------------------------------------------------------------------------------------------------------------------------------------------------------------------------------------------------------------------------------------------------------------------------------------------------------------------------------------------------------------------------------------------------------------------------------------------------------------------------------------------------------------------------------------------------------------------------------------------------------------------------------------------------------------------------------------------------------------------------------------------------------------------------------------------------------------------------------------------------------------------------------------------------------------------------------------------------------------------------------------------------------------------------------------------------------------------------------------------------------------------------------------------------------------------------------------------------------------------------------------------------------------------------------------------------------------------------------------------------------------------------------------------------------------------------------------------------------------------------------------------------------------------------------------------------------------------------------------------------------------------------------------------------------------------------------------------------------------------------------------------------------------------|
| → C A transition without                                                                                                                                                                                                                                                                                                                                                                                                                                                                                                                                                                                                                                                                                                                                                                                                                                                                                                                                                                                                                                                                                                                                                                                                                                                                                                                                                                                                                                                                                                                                                                                                                                                                                                                                                                                                                                                                                                                                                                                                                                                                                                                                                                                                                                                                                                                                                                                                                                                                                                                             |                                                                                                                                                                                                                                                                                                                                                                                                                                                                                                                                                                                                                                                                                                                                                                                                                                                                                                                                                                                                                                                                                                                                                                                                                                                                                                                                                                                                                                                                                                                                                                                                                                                                                                                                                                                                                                                                                                                                                                                                                                                                                                                                      | 8-0-1                                                                                                                                                                                                                                                                                                                                                                                                                                                                                                                                                                                                                                                                                                                                                                                                                                                                                                                                                                                                                                                                                                                                                                                                                                                                                                                                                                                                                                                                                                                                                                                                                                                                                                                                                                                                                                                                                                                                                                                                                                                                                                                                                                                                                                                                                                                                                                                                                                                                                                                                                                                                                                                                                                                                |
|                                                                                                                                                                                                                                                                                                                                                                                                                                                                                                                                                                                                                                                                                                                                                                                                                                                                                                                                                                                                                                                                                                                                                                                                                                                                                                                                                                                                                                                                                                                                                                                                                                                                                                                                                                                                                                                                                                                                                                                                                                                                                                                                                                                                                                                                                                                                                                                                                                                                                                                                                      |                                                                                                                                                                                                                                                                                                                                                                                                                                                                                                                                                                                                                                                                                                                                                                                                                                                                                                                                                                                                                                                                                                                                                                                                                                                                                                                                                                                                                                                                                                                                                                                                                                                                                                                                                                                                                                                                                                                                                                                                                                                                                                                                      |                                                                                                                                                                                                                                                                                                                                                                                                                                                                                                                                                                                                                                                                                                                                                                                                                                                                                                                                                                                                                                                                                                                                                                                                                                                                                                                                                                                                                                                                                                                                                                                                                                                                                                                                                                                                                                                                                                                                                                                                                                                                                                                                                                                                                                                                                                                                                                                                                                                                                                                                                                                                                                                                                                                                      |
|                                                                                                                                                                                                                                                                                                                                                                                                                                                                                                                                                                                                                                                                                                                                                                                                                                                                                                                                                                                                                                                                                                                                                                                                                                                                                                                                                                                                                                                                                                                                                                                                                                                                                                                                                                                                                                                                                                                                                                                                                                                                                                                                                                                                                                                                                                                                                                                                                                                                                                                                                      |                                                                                                                                                                                                                                                                                                                                                                                                                                                                                                                                                                                                                                                                                                                                                                                                                                                                                                                                                                                                                                                                                                                                                                                                                                                                                                                                                                                                                                                                                                                                                                                                                                                                                                                                                                                                                                                                                                                                                                                                                                                                                                                                      |                                                                                                                                                                                                                                                                                                                                                                                                                                                                                                                                                                                                                                                                                                                                                                                                                                                                                                                                                                                                                                                                                                                                                                                                                                                                                                                                                                                                                                                                                                                                                                                                                                                                                                                                                                                                                                                                                                                                                                                                                                                                                                                                                                                                                                                                                                                                                                                                                                                                                                                                                                                                                                                                                                                                      |
|                                                                                                                                                                                                                                                                                                                                                                                                                                                                                                                                                                                                                                                                                                                                                                                                                                                                                                                                                                                                                                                                                                                                                                                                                                                                                                                                                                                                                                                                                                                                                                                                                                                                                                                                                                                                                                                                                                                                                                                                                                                                                                                                                                                                                                                                                                                                                                                                                                                                                                                                                      | ۲                                                                                                                                                                                                                                                                                                                                                                                                                                                                                                                                                                                                                                                                                                                                                                                                                                                                                                                                                                                                                                                                                                                                                                                                                                                                                                                                                                                                                                                                                                                                                                                                                                                                                                                                                                                                                                                                                                                                                                                                                                                                                                                                    |                                                                                                                                                                                                                                                                                                                                                                                                                                                                                                                                                                                                                                                                                                                                                                                                                                                                                                                                                                                                                                                                                                                                                                                                                                                                                                                                                                                                                                                                                                                                                                                                                                                                                                                                                                                                                                                                                                                                                                                                                                                                                                                                                                                                                                                                                                                                                                                                                                                                                                                                                                                                                                                                                                                                      |
|                                                                                                                                                                                                                                                                                                                                                                                                                                                                                                                                                                                                                                                                                                                                                                                                                                                                                                                                                                                                                                                                                                                                                                                                                                                                                                                                                                                                                                                                                                                                                                                                                                                                                                                                                                                                                                                                                                                                                                                                                                                                                                                                                                                                                                                                                                                                                                                                                                                                                                                                                      |                                                                                                                                                                                                                                                                                                                                                                                                                                                                                                                                                                                                                                                                                                                                                                                                                                                                                                                                                                                                                                                                                                                                                                                                                                                                                                                                                                                                                                                                                                                                                                                                                                                                                                                                                                                                                                                                                                                                                                                                                                                                                                                                      |                                                                                                                                                                                                                                                                                                                                                                                                                                                                                                                                                                                                                                                                                                                                                                                                                                                                                                                                                                                                                                                                                                                                                                                                                                                                                                                                                                                                                                                                                                                                                                                                                                                                                                                                                                                                                                                                                                                                                                                                                                                                                                                                                                                                                                                                                                                                                                                                                                                                                                                                                                                                                                                                                                                                      |
|                                                                                                                                                                                                                                                                                                                                                                                                                                                                                                                                                                                                                                                                                                                                                                                                                                                                                                                                                                                                                                                                                                                                                                                                                                                                                                                                                                                                                                                                                                                                                                                                                                                                                                                                                                                                                                                                                                                                                                                                                                                                                                                                                                                                                                                                                                                                                                                                                                                                                                                                                      |                                                                                                                                                                                                                                                                                                                                                                                                                                                                                                                                                                                                                                                                                                                                                                                                                                                                                                                                                                                                                                                                                                                                                                                                                                                                                                                                                                                                                                                                                                                                                                                                                                                                                                                                                                                                                                                                                                                                                                                                                                                                                                                                      |                                                                                                                                                                                                                                                                                                                                                                                                                                                                                                                                                                                                                                                                                                                                                                                                                                                                                                                                                                                                                                                                                                                                                                                                                                                                                                                                                                                                                                                                                                                                                                                                                                                                                                                                                                                                                                                                                                                                                                                                                                                                                                                                                                                                                                                                                                                                                                                                                                                                                                                                                                                                                                                                                                                                      |
|                                                                                                                                                                                                                                                                                                                                                                                                                                                                                                                                                                                                                                                                                                                                                                                                                                                                                                                                                                                                                                                                                                                                                                                                                                                                                                                                                                                                                                                                                                                                                                                                                                                                                                                                                                                                                                                                                                                                                                                                                                                                                                                                                                                                                                                                                                                                                                                                                                                                                                                                                      | P. D. Marco                                                                                                                                                                                                                                                                                                                                                                                                                                                                                                                                                                                                                                                                                                                                                                                                                                                                                                                                                                                                                                                                                                                                                                                                                                                                                                                                                                                                                                                                                                                                                                                                                                                                                                                                                                                                                                                                                                                                                                                                                                                                                                                          |                                                                                                                                                                                                                                                                                                                                                                                                                                                                                                                                                                                                                                                                                                                                                                                                                                                                                                                                                                                                                                                                                                                                                                                                                                                                                                                                                                                                                                                                                                                                                                                                                                                                                                                                                                                                                                                                                                                                                                                                                                                                                                                                                                                                                                                                                                                                                                                                                                                                                                                                                                                                                                                                                                                                      |
|                                                                                                                                                                                                                                                                                                                                                                                                                                                                                                                                                                                                                                                                                                                                                                                                                                                                                                                                                                                                                                                                                                                                                                                                                                                                                                                                                                                                                                                                                                                                                                                                                                                                                                                                                                                                                                                                                                                                                                                                                                                                                                                                                                                                                                                                                                                                                                                                                                                                                                                                                      | territer and terri       |                                                                                                                                                                                                                                                                                                                                                                                                                                                                                                                                                                                                                                                                                                                                                                                                                                                                                                                                                                                                                                                                                                                                                                                                                                                                                                                                                                                                                                                                                                                                                                                                                                                                                                                                                                                                                                                                                                                                                                                                                                                                                                                                                                                                                                                                                                                                                                                                                                                                                                                                                                                                                                                                                                                                      |
|                                                                                                                                                                                                                                                                                                                                                                                                                                                                                                                                                                                                                                                                                                                                                                                                                                                                                                                                                                                                                                                                                                                                                                                                                                                                                                                                                                                                                                                                                                                                                                                                                                                                                                                                                                                                                                                                                                                                                                                                                                                                                                                                                                                                                                                                                                                                                                                                                                                                                                                                                      | and the second second                                                                                                                                                                                                                                                                                                                                                                                                                                                                                                                                                                                                                                                                                                                                                                                                                                                                                                                                                                                                                                                                                                                                                                                                                                                                                                                                                                                                                                                                                                                                                                                                                                                                                                                                                                                                                                                                                                                                                                                                                                                                                                                |                                                                                                                                                                                                                                                                                                                                                                                                                                                                                                                                                                                                                                                                                                                                                                                                                                                                                                                                                                                                                                                                                                                                                                                                                                                                                                                                                                                                                                                                                                                                                                                                                                                                                                                                                                                                                                                                                                                                                                                                                                                                                                                                                                                                                                                                                                                                                                                                                                                                                                                                                                                                                                                                                                                                      |
|                                                                                                                                                                                                                                                                                                                                                                                                                                                                                                                                                                                                                                                                                                                                                                                                                                                                                                                                                                                                                                                                                                                                                                                                                                                                                                                                                                                                                                                                                                                                                                                                                                                                                                                                                                                                                                                                                                                                                                                                                                                                                                                                                                                                                                                                                                                                                                                                                                                                                                                                                      | Line Contraction                                                                                                                                                                                                                                                                                                                                                                                                                                                                                                                                                                                                                                                                                                                                                                                                                                                                                                                                                                                                                                                                                                                                                                                                                                                                                                                                                                                                                                                                                                                                                                                                                                                                                                                                                                                                                                                                                                                                                                                                                                                                                                                     |                                                                                                                                                                                                                                                                                                                                                                                                                                                                                                                                                                                                                                                                                                                                                                                                                                                                                                                                                                                                                                                                                                                                                                                                                                                                                                                                                                                                                                                                                                                                                                                                                                                                                                                                                                                                                                                                                                                                                                                                                                                                                                                                                                                                                                                                                                                                                                                                                                                                                                                                                                                                                                                                                                                                      |
|                                                                                                                                                                                                                                                                                                                                                                                                                                                                                                                                                                                                                                                                                                                                                                                                                                                                                                                                                                                                                                                                                                                                                                                                                                                                                                                                                                                                                                                                                                                                                                                                                                                                                                                                                                                                                                                                                                                                                                                                                                                                                                                                                                                                                                                                                                                                                                                                                                                                                                                                                      |                                                                                                                                                                                                                                                                                                                                                                                                                                                                                                                                                                                                                                                                                                                                                                                                                                                                                                                                                                                                                                                                                                                                                                                                                                                                                                                                                                                                                                                                                                                                                                                                                                                                                                                                                                                                                                                                                                                                                                                                                                                                                                                                      | And the second second                                                                                                                                                                                                                                                                                                                                                                                                                                                                                                                                                                                                                                                                                                                                                                                                                                                                                                                                                                                                                                                                                                                                                                                                                                                                                                                                                                                                                                                                                                                                                                                                                                                                                                                                                                                                                                                                                                                                                                                                                                                                                                                                                                                                                                                                                                                                                                                                                                                                                                                                                                                                                                                                                                                |
|                                                                                                                                                                                                                                                                                                                                                                                                                                                                                                                                                                                                                                                                                                                                                                                                                                                                                                                                                                                                                                                                                                                                                                                                                                                                                                                                                                                                                                                                                                                                                                                                                                                                                                                                                                                                                                                                                                                                                                                                                                                                                                                                                                                                                                                                                                                                                                                                                                                                                                                                                      | <ul> <li>Couped and the second se</li></ul> |                                                                                                                                                                                                                                                                                                                                                                                                                                                                                                                                                                                                                                                                                                                                                                                                                                                                                                                                                                                                                                                                                                                                                                                                                                                                                                                                                                                                                                                                                                                                                                                                                                                                                                                                                                                                                                                                                                                                                                                                                                                                                                                                                                                                                                                                                                                                                                                                                                                                                                                                                                                                                                                                                                                                      |
|                                                                                                                                                                                                                                                                                                                                                                                                                                                                                                                                                                                                                                                                                                                                                                                                                                                                                                                                                                                                                                                                                                                                                                                                                                                                                                                                                                                                                                                                                                                                                                                                                                                                                                                                                                                                                                                                                                                                                                                                                                                                                                                                                                                                                                                                                                                                                                                                                                                                                                                                                      |                                                                                                                                                                                                                                                                                                                                                                                                                                                                                                                                                                                                                                                                                                                                                                                                                                                                                                                                                                                                                                                                                                                                                                                                                                                                                                                                                                                                                                                                                                                                                                                                                                                                                                                                                                                                                                                                                                                                                                                                                                                                                                                                      |                                                                                                                                                                                                                                                                                                                                                                                                                                                                                                                                                                                                                                                                                                                                                                                                                                                                                                                                                                                                                                                                                                                                                                                                                                                                                                                                                                                                                                                                                                                                                                                                                                                                                                                                                                                                                                                                                                                                                                                                                                                                                                                                                                                                                                                                                                                                                                                                                                                                                                                                                                                                                                                                                                                                      |
|                                                                                                                                                                                                                                                                                                                                                                                                                                                                                                                                                                                                                                                                                                                                                                                                                                                                                                                                                                                                                                                                                                                                                                                                                                                                                                                                                                                                                                                                                                                                                                                                                                                                                                                                                                                                                                                                                                                                                                                                                                                                                                                                                                                                                                                                                                                                                                                                                                                                                                                                                      | and the stand for the                                                                                                                                                                                                                                                                                                                                                                                                                                                                                                                                                                                                                                                                                                                                                                                                                                                                                                                                                                                                                                                                                                                                                                                                                                                                                                                                                                                                                                                                                                                                                                                                                                                                                                                                                                                                                                                                                                                                                                                                                                                                                                                |                                                                                                                                                                                                                                                                                                                                                                                                                                                                                                                                                                                                                                                                                                                                                                                                                                                                                                                                                                                                                                                                                                                                                                                                                                                                                                                                                                                                                                                                                                                                                                                                                                                                                                                                                                                                                                                                                                                                                                                                                                                                                                                                                                                                                                                                                                                                                                                                                                                                                                                                                                                                                                                                                                                                      |
|                                                                                                                                                                                                                                                                                                                                                                                                                                                                                                                                                                                                                                                                                                                                                                                                                                                                                                                                                                                                                                                                                                                                                                                                                                                                                                                                                                                                                                                                                                                                                                                                                                                                                                                                                                                                                                                                                                                                                                                                                                                                                                                                                                                                                                                                                                                                                                                                                                                                                                                                                      |                                                                                                                                                                                                                                                                                                                                                                                                                                                                                                                                                                                                                                                                                                                                                                                                                                                                                                                                                                                                                                                                                                                                                                                                                                                                                                                                                                                                                                                                                                                                                                                                                                                                                                                                                                                                                                                                                                                                                                                                                                                                                                                                      |                                                                                                                                                                                                                                                                                                                                                                                                                                                                                                                                                                                                                                                                                                                                                                                                                                                                                                                                                                                                                                                                                                                                                                                                                                                                                                                                                                                                                                                                                                                                                                                                                                                                                                                                                                                                                                                                                                                                                                                                                                                                                                                                                                                                                                                                                                                                                                                                                                                                                                                                                                                                                                                                                                                                      |
|                                                                                                                                                                                                                                                                                                                                                                                                                                                                                                                                                                                                                                                                                                                                                                                                                                                                                                                                                                                                                                                                                                                                                                                                                                                                                                                                                                                                                                                                                                                                                                                                                                                                                                                                                                                                                                                                                                                                                                                                                                                                                                                                                                                                                                                                                                                                                                                                                                                                                                                                                      |                                                                                                                                                                                                                                                                                                                                                                                                                                                                                                                                                                                                                                                                                                                                                                                                                                                                                                                                                                                                                                                                                                                                                                                                                                                                                                                                                                                                                                                                                                                                                                                                                                                                                                                                                                                                                                                                                                                                                                                                                                                                                                                                      |                                                                                                                                                                                                                                                                                                                                                                                                                                                                                                                                                                                                                                                                                                                                                                                                                                                                                                                                                                                                                                                                                                                                                                                                                                                                                                                                                                                                                                                                                                                                                                                                                                                                                                                                                                                                                                                                                                                                                                                                                                                                                                                                                                                                                                                                                                                                                                                                                                                                                                                                                                                                                                                                                                                                      |
| 🖡 segnona unitado 🖉 🖉 ergan                                                                                                                                                                                                                                                                                                                                                                                                                                                                                                                                                                                                                                                                                                                                                                                                                                                                                                                                                                                                                                                                                                                                                                                                                                                                                                                                                                                                                                                                                                                                                                                                                                                                                                                                                                                                                                                                                                                                                                                                                                                                                                                                                                                                                                                                                                                                                                                                                                                                                                                          | area mader 🔿 🕷 segne veden de 🔿                                                                                                                                                                                                                                                                                                                                                                                                                                                                                                                                                                                                                                                                                                                                                                                                                                                                                                                                                                                                                                                                                                                                                                                                                                                                                                                                                                                                                                                                                                                                                                                                                                                                                                                                                                                                                                                                                                                                                                                                                                                                                                      | Mina X                                                                                                                                                                                                                                                                                                                                                                                                                                                                                                                                                                                                                                                                                                                                                                                                                                                                                                                                                                                                                                                                                                                                                                                                                                                                                                                                                                                                                                                                                                                                                                                                                                                                                                                                                                                                                                                                                                                                                                                                                                                                                                                                                                                                                                                                                                                                                                                                                                                                                                                                                                                                                                                                                                                               |
|                                                                                                                                                                                                                                                                                                                                                                                                                                                                                                                                                                                                                                                                                                                                                                                                                                                                                                                                                                                                                                                                                                                                                                                                                                                                                                                                                                                                                                                                                                                                                                                                                                                                                                                                                                                                                                                                                                                                                                                                                                                                                                                                                                                                                                                                                                                                                                                                                                                                                                                                                      |                                                                                                                                                                                                                                                                                                                                                                                                                                                                                                                                                                                                                                                                                                                                                                                                                                                                                                                                                                                                                                                                                                                                                                                                                                                                                                                                                                                                                                                                                                                                                                                                                                                                                                                                                                                                                                                                                                                                                                                                                                                                                                                                      |                                                                                                                                                                                                                                                                                                                                                                                                                                                                                                                                                                                                                                                                                                                                                                                                                                                                                                                                                                                                                                                                                                                                                                                                                                                                                                                                                                                                                                                                                                                                                                                                                                                                                                                                                                                                                                                                                                                                                                                                                                                                                                                                                                                                                                                                                                                                                                                                                                                                                                                                                                                                                                                                                                                                      |
| 🖗 😫 👩 🖄                                                                                                                                                                                                                                                                                                                                                                                                                                                                                                                                                                                                                                                                                                                                                                                                                                                                                                                                                                                                                                                                                                                                                                                                                                                                                                                                                                                                                                                                                                                                                                                                                                                                                                                                                                                                                                                                                                                                                                                                                                                                                                                                                                                                                                                                                                                                                                                                                                                                                                                                              |                                                                                                                                                                                                                                                                                                                                                                                                                                                                                                                                                                                                                                                                                                                                                                                                                                                                                                                                                                                                                                                                                                                                                                                                                                                                                                                                                                                                                                                                                                                                                                                                                                                                                                                                                                                                                                                                                                                                                                                                                                                                                                                                      | · 40                                                                                                                                                                                                                                                                                                                                                                                                                                                                                                                                                                                                                                                                                                                                                                                                                                                                                                                                                                                                                                                                                                                                                                                                                                                                                                                                                                                                                                                                                                                                                                                                                                                                                                                                                                                                                                                                                                                                                                                                                                                                                                                                                                                                                                                                                                                                                                                                                                                                                                                                                                                                                                                                                                                                 |
| i 🔞 🛅 🗿 🖻                                                                                                                                                                                                                                                                                                                                                                                                                                                                                                                                                                                                                                                                                                                                                                                                                                                                                                                                                                                                                                                                                                                                                                                                                                                                                                                                                                                                                                                                                                                                                                                                                                                                                                                                                                                                                                                                                                                                                                                                                                                                                                                                                                                                                                                                                                                                                                                                                                                                                                                                            | 7 6 8                                                                                                                                                                                                                                                                                                                                                                                                                                                                                                                                                                                                                                                                                                                                                                                                                                                                                                                                                                                                                                                                                                                                                                                                                                                                                                                                                                                                                                                                                                                                                                                                                                                                                                                                                                                                                                                                                                                                                                                                                                                                                                                                | - 4.5 - MAR                                                                                                                                                                                                                                                                                                                                                                                                                                                                                                                                                                                                                                                                                                                                                                                                                                                                                                                                                                                                                                                                                                                                                                                                                                                                                                                                                                                                                                                                                                                                                                                                                                                                                                                                                                                                                                                                                                                                                                                                                                                                                                                                                                                                                                                                                                                                                                                                                                                                                                                                                                                                                                                                                                                          |
| ) a 🔁 🤹 🖉                                                                                                                                                                                                                                                                                                                                                                                                                                                                                                                                                                                                                                                                                                                                                                                                                                                                                                                                                                                                                                                                                                                                                                                                                                                                                                                                                                                                                                                                                                                                                                                                                                                                                                                                                                                                                                                                                                                                                                                                                                                                                                                                                                                                                                                                                                                                                                                                                                                                                                                                            |                                                                                                                                                                                                                                                                                                                                                                                                                                                                                                                                                                                                                                                                                                                                                                                                                                                                                                                                                                                                                                                                                                                                                                                                                                                                                                                                                                                                                                                                                                                                                                                                                                                                                                                                                                                                                                                                                                                                                                                                                                                                                                                                      | · 4, 16780                                                                                                                                                                                                                                                                                                                                                                                                                                                                                                                                                                                                                                                                                                                                                                                                                                                                                                                                                                                                                                                                                                                                                                                                                                                                                                                                                                                                                                                                                                                                                                                                                                                                                                                                                                                                                                                                                                                                                                                                                                                                                                                                                                                                                                                                                                                                                                                                                                                                                                                                                                                                                                                                                                                           |
|                                                                                                                                                                                                                                                                                                                                                                                                                                                                                                                                                                                                                                                                                                                                                                                                                                                                                                                                                                                                                                                                                                                                                                                                                                                                                                                                                                                                                                                                                                                                                                                                                                                                                                                                                                                                                                                                                                                                                                                                                                                                                                                                                                                                                                                                                                                                                                                                                                                                                                                                                      |                                                                                                                                                                                                                                                                                                                                                                                                                                                                                                                                                                                                                                                                                                                                                                                                                                                                                                                                                                                                                                                                                                                                                                                                                                                                                                                                                                                                                                                                                                                                                                                                                                                                                                                                                                                                                                                                                                                                                                                                                                                                                                                                      | . w 16387 _                                                                                                                                                                                                                                                                                                                                                                                                                                                                                                                                                                                                                                                                                                                                                                                                                                                                                                                                                                                                                                                                                                                                                                                                                                                                                                                                                                                                                                                                                                                                                                                                                                                                                                                                                                                                                                                                                                                                                                                                                                                                                                                                                                                                                                                                                                                                                                                                                                                                                                                                                                                                                                                                                                                          |
| <b>Q</b> A                                                                                                                                                                                                                                                                                                                                                                                                                                                                                                                                                                                                                                                                                                                                                                                                                                                                                                                                                                                                                                                                                                                                                                                                                                                                                                                                                                                                                                                                                                                                                                                                                                                                                                                                                                                                                                                                                                                                                                                                                                                                                                                                                                                                                                                                                                                                                                                                                                                                                                                                           | x M + +0.8 ( - +0.8 M + ) ++ = 8 M + 1 + ++ 8 M +                                                                                                                                                                                                                                                                                                                                                                                                                                                                                                                                                                                                                                                                                                                                                                                                                                                                                                                                                                                                                                                                                                                                                                                                                                                                                                                                                                                                                                                                                                                                                                                                                                                                                                                                                                                                                                                                                                                                                                                                                                                                                    | x) ① 💷                                                                                                                                                                                                                                                                                                                                                                                                                                                                                                                                                                                                                                                                                                                                                                                                                                                                                                                                                                                                                                                                                                                                                                                                                                                                                                                                                                                                                                                                                                                                                                                                                                                                                                                                                                                                                                                                                                                                                                                                                                                                                                                                                                                                                                                                                                                                                                                                                                                                                                                                                                                                                                                                                                                               |
| • • • • • • • • • • • • • • • • • • •                                                                                                                                                                                                                                                                                                                                                                                                                                                                                                                                                                                                                                                                                                                                                                                                                                                                                                                                                                                                                                                                                                                                                                                                                                                                                                                                                                                                                                                                                                                                                                                                                                                                                                                                                                                                                                                                                                                                                                                                                                                                                                                                                                                                                                                                                                                                                                                                                                                                                                                | x M + +++ + +2 X M + +++ + X M + + +++ + X M +                                                                                                                                                                                                                                                                                                                                                                                                                                                                                                                                                                                                                                                                                                                                                                                                                                                                                                                                                                                                                                                                                                                                                                                                                                                                                                                                                                                                                                                                                                                                                                                                                                                                                                                                                                                                                                                                                                                                                                                                                                                                                       | × (+) = 0 = 0                                                                                                                                                                                                                                                                                                                                                                                                                                                                                                                                                                                                                                                                                                                                                                                                                                                                                                                                                                                                                                                                                                                                                                                                                                                                                                                                                                                                                                                                                                                                                                                                                                                                                                                                                                                                                                                                                                                                                                                                                                                                                                                                                                                                                                                                                                                                                                                                                                                                                                                                                                                                                                                                                                                        |
| Charles Song<br>Children Halling<br>Of Thread Internation                                                                                                                                                                                                                                                                                                                                                                                                                                                                                                                                                                                                                                                                                                                                                                                                                                                                                                                                                                                                                                                                                                                                                                                                                                                                                                                                                                                                                                                                                                                                                                                                                                                                                                                                                                                                                                                                                                                                                                                                                                                                                                                                                                                                                                                                                                                                                                                                                                                                                            | x   M + +1+K   - +2 X   M + +4+ - X   M + //-   - 1++ - X     -2<br>+/                                                                                                                                                                                                                                                                                                                                                                                                                                                                                                                                                                                                                                                                                                                                                                                                                                                                                                                                                                                                                                                                                                                                                                                                                                                                                                                                                                                                                                                                                                                                                                                                                                                                                                                                                                                                                                                                                                                                                                                                                                                               | × • • • • • • • • • • • • • • • • • • •                                                                                                                                                                                                                                                                                                                                                                                                                                                                                                                                                                                                                                                                                                                                                                                                                                                                                                                                                                                                                                                                                                                                                                                                                                                                                                                                                                                                                                                                                                                                                                                                                                                                                                                                                                                                                                                                                                                                                                                                                                                                                                                                                                                                                                                                                                                                                                                                                                                                                                                                                                                                                                                                                              |
| Concernation of Concernation o                                                                                                                                                                                                                                                                                                                                                                                                                       | X M + HIM I - HE X M + , , HV + ,        | × • • • • • • • • • • • • • • • • • • •                                                                                                                                                                                                                                                                                                                                                                                                                                                                                                                                                                                                                                                                                                                                                                                                                                                                                                                                                                                                                                                                                                                                                                                                                                                                                                                                                                                                                                                                                                                                                                                                                                                                                                                                                                                                                                                                                                                                                                                                                                                                                                                                                                                                                                                                                                                                                                                                                                                                                                                                                                                                                                                                                              |
| Source and a second secon                                                                                                                                                                                                                                                                                                                                                                                                                            | x M + + HA pr + + x M + , y + + + x M + H + H pr + + x M +<br>x X = + + + + + + + + + + + + + + + + + +                                                                                                                                                                                                                                                                                                                                                                                                                                                                                                                                                                                                                                                                                                                                                                                                                                                                                                                                                                                                                                                                                                                                                                                                                                                                                                                                                                                                                                                                                                                                                                                                                                                                                                                                                                                                                                                                                                                                                                                                                              | × • • • • • • • • • • • • • • • • • • •                                                                                                                                                                                                                                                                                                                                                                                                                                                                                                                                                                                                                                                                                                                                                                                                                                                                                                                                                                                                                                                                                                                                                                                                                                                                                                                                                                                                                                                                                                                                                                                                                                                                                                                                                                                                                                                                                                                                                                                                                                                                                                                                                                                                                                                                                                                                                                                                                                                                                                                                                                                                                                                                                              |
| Constant Constant<br>Constant<br>Constant<br>Constant<br>Constant<br>Constant<br>Constant<br>Constant<br>Constant<br>Constant<br>Constant<br>Constant<br>Constant<br>Constant<br>Constant<br>Constant<br>Constant<br>Constant<br>Constant<br>Constant<br>Constant<br>Constant<br>Constant<br>Constant<br>Constant<br>Constant<br>Constant<br>Constant<br>Constant<br>Constant<br>Constant<br>Constant<br>Constant<br>Constant<br>Constant<br>Constant<br>Constant<br>Constant<br>Constant<br>Constant<br>Constant<br>Constant<br>Constant<br>Constant<br>Constant<br>Constant<br>Constant<br>Constant<br>Constant<br>Constant<br>Constant<br>Constant<br>Constant<br>Constant<br>Constant<br>Constant<br>Constant<br>Constant<br>Constant<br>Constant<br>Constant<br>Constant<br>Constant<br>Constant<br>Constant<br>Constant<br>Constant<br>Constant<br>Constant<br>Constant<br>Constant<br>Constant<br>Constant<br>Constant<br>Constant<br>Constant<br>Constant<br>Constant<br>Constant<br>Constant<br>Constant<br>Constant<br>Constant<br>Constant<br>Constant<br>Constant<br>Constant<br>Constant<br>Constant<br>Constant<br>Constant<br>Constant<br>Constant<br>Constant<br>Constant<br>Constant<br>Constant<br>Constant<br>Constant<br>Constant<br>Constant<br>Constant<br>Constant<br>Constant<br>Constant<br>Constant<br>Constant<br>Constant<br>Constant<br>Constant<br>Constant<br>Constant<br>Constant<br>Constant<br>Constant<br>Constant<br>Constant<br>Constant<br>Constant<br>Constant<br>Constant<br>Constant<br>Constant<br>Constant<br>Constant<br>Constant<br>Constant<br>Constant<br>Constant<br>Constant<br>Constant<br>Constant<br>Constant<br>Constant<br>Constant<br>Constant<br>Constant<br>Constant<br>Constant<br>Constant<br>Constant<br>Constant<br>Constant<br>Constant<br>Constant<br>Constant<br>Constant<br>Constant<br>Constant<br>Constant<br>Constant<br>Constant<br>Constant<br>Constant<br>Constant<br>Constant<br>Constant<br>Constant<br>Constant<br>Constant<br>Constant<br>Constant<br>Constant<br>Constant<br>Constant<br>Constant<br>Constant<br>Constant<br>Constant<br>Constant<br>Constant<br>Constant<br>Constant<br>Constant<br>Constant<br>Constant<br>Constant<br>Constant<br>Constant<br>Constant<br>Constant<br>Constant<br>Constant<br>Constant<br>Constant<br>Constant<br>Constant<br>Constant<br>Constant<br>Constant<br>Constant<br>Constant<br>Constant<br>Constant<br>Constant<br>Constant<br>Constant<br>Constant<br>Constant<br>Constant<br>Constant<br>Constant<br>Constant<br>Constan | X M + HIM I - HE X M + , , HV + ,        | × • • • • • • • • • • • • • • • • • • •                                                                                                                                                                                                                                                                                                                                                                                                                                                                                                                                                                                                                                                                                                                                                                                                                                                                                                                                                                                                                                                                                                                                                                                                                                                                                                                                                                                                                                                                                                                                                                                                                                                                                                                                                                                                                                                                                                                                                                                                                                                                                                                                                                                                                                                                                                                                                                                                                                                                                                                                                                                                                                                                                              |
| Source of a second                                                                                                                                                                                                                                                                                                                                                                                                                            | x [ M + +DA( pr ++ x ] M + , , , ++ + + x [ M + D p + ++ + + x ] M + +<br>+ //2 Projecter + +<br>ghan Market Assul<br>                                                                                                                                                                                                                                                                                                                                                                                                                                                                                                                                                                                                                                                                                                                                                                                                                                                                                                                                                                                                                                                                                                                                                                                                                                                                                                                                                                                                                                                                                                                                                                                                                                                                                                                                                                                                                                                                                                                                                                                                               | × • • • • • • • • • • • • • • • • • • •                                                                                                                                                                                                                                                                                                                                                                                                                                                                                                                                                                                                                                                                                                                                                                                                                                                                                                                                                                                                                                                                                                                                                                                                                                                                                                                                                                                                                                                                                                                                                                                                                                                                                                                                                                                                                                                                                                                                                                                                                                                                                                                                                                                                                                                                                                                                                                                                                                                                                                                                                                                                                                                                                              |
| Construction of Sector     Construction of Sector     Construction                                                                                                                                                                                                                                                                                                                                                                                                                               | x T M + +DA + + + + + × M + + , + ++ + × M + + , + ++ + × M + + + + × M + + + + × M + + + +                                                                                                                                                                                                                                                                                                                                                                                                                                                                                                                                                                                                                                                                                                                                                                                                                                                                                                                                                                                                                                                                                                                                                                                                                                                                                                                                                                                                                                                                                                                                                                                                                                                                                                                                                                                                                                                                                                                                                                                                                                          | × • • • • • • • • • • • • • • • • • • •                                                                                                                                                                                                                                                                                                                                                                                                                                                                                                                                                                                                                                                                                                                                                                                                                                                                                                                                                                                                                                                                                                                                                                                                                                                                                                                                                                                                                                                                                                                                                                                                                                                                                                                                                                                                                                                                                                                                                                                                                                                                                                                                                                                                                                                                                                                                                                                                                                                                                                                                                                                                                                                                                              |
| Anne conceptor X Science     C A Science Toolic Zoo     Democratic X     C A Science Toolic Zoo     Democratic X     C A Science X                                                                                                                                                                                                                                                                                                                                                                                                                                                                                                                                                                                                                                                                                                                                                                                                                                                                                                                                                                                                                                                                                                                                                                                                                                                                                                                                                                                                                                                                                                                                                                                                                                                                                                                                                                                                                                                                                                                                                                                                                                                                                                                   | x T M + +DA + + + + + × M + + , + ++ + × M + + , + ++ + × M + + + + × M + + + + × M + + + +                                                                                                                                                                                                                                                                                                                                                                                                                                                                                                                                                                                                                                                                                                                                                                                                                                                                                                                                                                                                                                                                                                                                                                                                                                                                                                                                                                                                                                                                                                                                                                                                                                                                                                                                                                                                                                                                                                                                                                                                                                          | × • • • • • • • • • • • • • • • • • • •                                                                                                                                                                                                                                                                                                                                                                                                                                                                                                                                                                                                                                                                                                                                                                                                                                                                                                                                                                                                                                                                                                                                                                                                                                                                                                                                                                                                                                                                                                                                                                                                                                                                                                                                                                                                                                                                                                                                                                                                                                                                                                                                                                                                                                                                                                                                                                                                                                                                                                                                                                                                                                                                                              |
| Construction of Construction<br>Construction of Construction<br>Construction of Construction<br>Purchase Request and<br>Construction of Construction<br>Construction of Construction<br>Construction<br>Construction<br>Construction<br>Construction<br>Construction<br>Construction<br>Construction<br>Construction<br>Construction<br>Construction<br>Construction<br>Construction<br>Construction<br>Construction<br>Construction<br>Construction<br>Construction<br>Construction<br>Construction<br>Construction<br>Construction<br>Construction<br>Construction<br>Construction<br>Construction<br>Construction<br>Construction<br>Construction<br>Construction<br>Construction<br>Construction<br>Construction<br>Construction<br>Construction<br>Construction<br>Construction<br>Construction<br>Construction<br>Construction<br>Construction<br>Construction<br>Construction<br>Construction<br>Construction<br>Construction<br>Construction<br>Construction<br>Construction<br>Construction<br>Construction<br>Construction<br>Construction<br>Construction<br>Construction<br>Construction<br>Construction<br>Construction<br>Construction<br>Construction<br>Construction<br>Construction<br>Construction<br>Construction<br>Construction<br>Construction<br>Construction<br>Construction<br>Construction<br>Construction<br>Construction<br>Construction<br>Construction<br>Construction<br>Construction<br>Construction<br>Construction<br>Construction<br>Construction<br>Construction<br>Construction<br>Construction<br>Construction<br>Construction<br>Construction<br>Construction<br>Construction<br>Construction<br>Construction<br>Construction<br>Construction<br>Construction<br>Construction<br>Construction<br>Construction<br>Construction<br>Construction<br>Construction<br>Construction<br>Construction<br>Construction<br>Construction<br>Construction<br>Construction<br>Construction<br>Construction<br>Construction<br>Construction<br>Construction<br>Construction<br>Construction<br>Cons                                                                                                                                                         | X M A HOR 22 YO X M ALL YAN A LAWA A X M ALL YANA A X M AL YANA A X M A X M A X M A X M A X M A X M A X M A X M A X M A X M A X M A X M A X M A X M A X M A X M A X M A X M A X M A X M A X M A X M A X M A X M A X M A X M A X M A X M A X M A X M A X M A X M A X M A X M A X M A X M A X M A X M A X M A X M A X M A X M A X M A X M A X M A X M A X M A X M A X M A X M A X M A X M A X M A X M A X M A X M A X M A X M A X M A X M A X M A X M A X M A X M A X M A X M A X M A X M A X M A X M A X M A X M A X M A X M A X M A X M A X M A X M A X M A X M A X M A X M A X M A X M A X M A X M A X M A X M A X M A X M A X M A X M A X M A X M A X M A X M A X M A X M A X M A X M A X M A X M A X M A X M A X M A X M A X M A X M A X M A X M A X M A X M A X M A X M A X M A X M A X M A X M A X M A X M A X M A X M A X M A X M A X M A X M A X M A X M A X M A X M A X M A X M A X M A X M A X M A X M A X M A X M A X M A X M A X M A X M A X M A X M A X M A X M A X M A X M A X M A X M A X M A X M A X M A X M A X M A X M A X M A X M A X M A X M A X M A X M A X M A X M A X M A X M A X M A X M A X M A X M A X M       | × • • • • • • • • • • • • • • • • • • •                                                                                                                                                                                                                                                                                                                                                                                                                                                                                                                                                                                                                                                                                                                                                                                                                                                                                                                                                                                                                                                                                                                                                                                                                                                                                                                                                                                                                                                                                                                                                                                                                                                                                                                                                                                                                                                                                                                                                                                                                                                                                                                                                                                                                                                                                                                                                                                                                                                                                                                                                                                                                                                                                              |
| Original and a second sec                                                                                                                                                                                                                                                                                                                                                                                                                            | x Manalog provide x Mana, i www.et x March ( provide x March ( provide x March ( provide x March ( provide x M<br>p Kon Marbon ( Noted)<br>p Kon Marbon ( Noted)<br>v   Sound back<br>v   Sound back<br>or march<br>or march                                                                                                                                                                                                                                                                                                                                                                                                                                                                                                                                                                                                                                                                                                                                                                                                                                                                                                                                                                                                                                                                                                                                                                                                                                                                                                                                                                                                                                                                                                                                                                                                                                                                                                                                                                                                                                                                                                         | ×                                                                                                                                                                                                                                                                                                                                                                                                                                                                                                                                                                                                                                                                                                                                                                                                                                                                                                                                                                                                                                                                                                                                                                                                                                                                                                                                                                                                                                                                                                                                                                                                                                                                                                                                                                                                                                                                                                                                                                                                                                                                                                                                                                                                                                                                                                                                                                                                                                                                                                                                                                                                                                                                                                                                    |
| Construction of a Construction                                                                                                                                                                                                                                                                                                                                                                                                                                 | X M A WERE IN WERE MINING A LEWIS ON X MINING A LEWIS AND A LEWIS        | ×                                                                                                                                                                                                                                                                                                                                                                                                                                                                                                                                                                                                                                                                                                                                                                                                                                                                                                                                                                                                                                                                                                                                                                                                                                                                                                                                                                                                                                                                                                                                                                                                                                                                                                                                                                                                                                                                                                                                                                                                                                                                                                                                                                                                                                                                                                                                                                                                                                                                                                                                                                                                                                                                                                                                    |
| Anno anno an Xi Conne<br>Connection Xi Conne<br>Connection Xi<br>Connection Xi                                                                                                                                                                                                                                                                                                                                                                                                                                                                                                                                                                                                                                                | x Manalog provide x Mana, i www.et x March ( provide x March ( provide x March ( provide x March ( provide x M<br>p Kon Marbon ( Noted)<br>p Kon Marbon ( Noted)<br>v   Sound back<br>v   Sound back<br>or march<br>or march                                                                                                                                                                                                                                                                                                                                                                                                                                                                                                                                                                                                                                                                                                                                                                                                                                                                                                                                                                                                                                                                                                                                                                                                                                                                                                                                                                                                                                                                                                                                                                                                                                                                                                                                                                                                                                                                                                         | ×                                                                                                                                                                                                                                                                                                                                                                                                                                                                                                                                                                                                                                                                                                                                                                                                                                                                                                                                                                                                                                                                                                                                                                                                                                                                                                                                                                                                                                                                                                                                                                                                                                                                                                                                                                                                                                                                                                                                                                                                                                                                                                                                                                                                                                                                                                                                                                                                                                                                                                                                                                                                                                                                                                                                    |
| Construction of a Construction                                                                                                                                                                                                                                                                                                                                                                                                                                 | X M A WERE IN WERE MINING A LEWIS ON X MINING A LEWIS AND A LEWIS        | ×                                                                                                                                                                                                                                                                                                                                                                                                                                                                                                                                                                                                                                                                                                                                                                                                                                                                                                                                                                                                                                                                                                                                                                                                                                                                                                                                                                                                                                                                                                                                                                                                                                                                                                                                                                                                                                                                                                                                                                                                                                                                                                                                                                                                                                                                                                                                                                                                                                                                                                                                                                                                                                                                                                                                    |
| Construction of a Construction                                                                                                                                                                                                                                                                                                                                                                                                                                 | X M A WERE IN WERE MINING A LEWIS ON X MINING A LEWIS AND A LEWIS        | ×                                                                                                                                                                                                                                                                                                                                                                                                                                                                                                                                                                                                                                                                                                                                                                                                                                                                                                                                                                                                                                                                                                                                                                                                                                                                                                                                                                                                                                                                                                                                                                                                                                                                                                                                                                                                                                                                                                                                                                                                                                                                                                                                                                                                                                                                                                                                                                                                                                                                                                                                                                                                                                                                                                                                    |
| Construction of a Construction                                                                                                                                                                                                                                                                                                                                                                                                                                 | X M A WERE IN WERE MINING A LEWIS ON X MINING A LEWIS AND A LEWIS        | x                                                                                                                                                                                                                                                                                                                                                                                                                                                                                                                                                                                                                                                                                                                                                                                                                                                                                                                                                                                                                                                                                                                                                                                                                                                                                                                                                                                                                                                                                                                                                                                                                                                                                                                                                                                                                                                                                                                                                                                                                                                                                                                                                                                                                                                                                                                                                                                                                                                                                                                                                                                                                                                                                                                                    |
| Constant of the Constant                                                                                                                                                                                                                                                                                                                                                                                                                             | X M A WERE IN WERE MINING A LEWIS ON X MINING A LEWIS AND A LEWIS        | ×                                                                                                                                                                                                                                                                                                                                                                                                                                                                                                                                                                                                                                                                                                                                                                                                                                                                                                                                                                                                                                                                                                                                                                                                                                                                                                                                                                                                                                                                                                                                                                                                                                                                                                                                                                                                                                                                                                                                                                                                                                                                                                                                                                                                                                                                                                                                                                                                                                                                                                                                                                                                                                                                                                                                    |
| Consider a por X Sorrage     Consider a por X Sorrage     Consider a portage of a portage o                                                                                                                                                                                                                                                                                                                                                                                                                            | X M A WERE IN WERE MINING A LEWIS ON X MINING A LEWIS AND A LEWIS        | x 0 10x00<br>x 0 10 10<br>x 2 0<br>x |