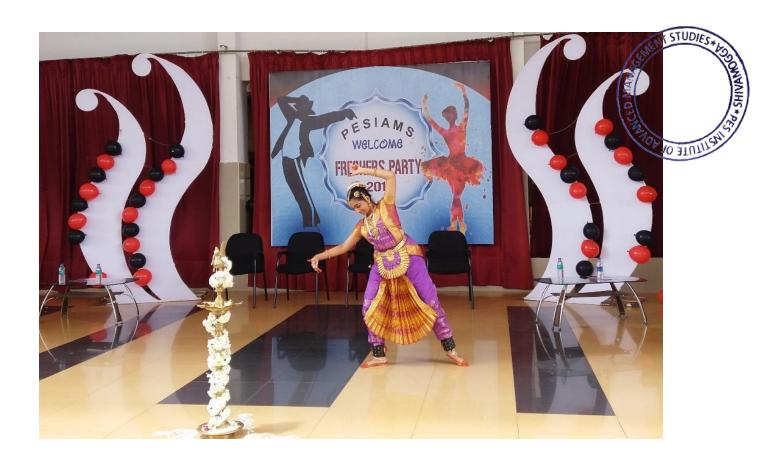

. The programme began with invocation and formal inauguration by lighting of the lamp. The entire event lasted till 4.45 pm and it was a mix of entertainment, games and fun. The senior girl and boys gave impressive dance performances. Solo songs and group songs were also rendered. The entire programme was presented in an effective manner by efficient anchors. There was representation from all the courses and it was surely an occasion for the fresher's to cherish this day. The programme came to an end with vote of thanks. It was a memorable day for everybody at PESIAMS.

And the forum coordinators and representatives from all classes are to be appreciated for the smooth conduct of the entire programme. An appetizing and tasty lunch awaited all the guests at the beginning of the programme.



Principal Principal



#### **ಎಇಎಸ್ ಇನ್ಸ್ಟ್ರ್ಯೂಫ್ ಆಫ್ ಅಡ್ಡಾನ್ಸ್ಡ್ ಮ್ಯಾನೇಜ್**ಮೆಂಟ್ ಫ್ಡಡೀಸ್

ರಿನೆಂದು ವಿಶ್ವವಿದ್ಯಾನಿಲಯದ ಸಂಯೋಜನೆಗೊಳದಟ್ಟಿದೆ ಮತ್ತು ಕರ್ನಾಟಕ ಸರ್ಕಾರದ ಮಾನ್ಯತೆ ಪಡೆದಿದೆ) ಎನ್ ಹೆಚ್ 206, ಸಾಗರ ರಸ್ತೆ, ಶಿವಮೊಗ್ಗ – 577 204 (ಕರ್ನಾಟಕ)

Phone: 8147053085

#### **PES Institute of Advanced Management Studies**

( Affiliated to Kuvempu University, Recognized by Govt. of Karnataka)

Website: pestrust.edu.in/pesiams

N H-206, Sagar Road, Shivamogga - 577 204 (Karnataka)

Date:03/05/2016

# Live-Stock Check Up Program





Animal Angels Foundation is India's largest and only registered Non Profit organization which has introduced and developed the field and scope of Human-Animal Interaction and Animal Assisted Interventions in India. We are a team of trained therapy dogs / pet parents, volunteers and