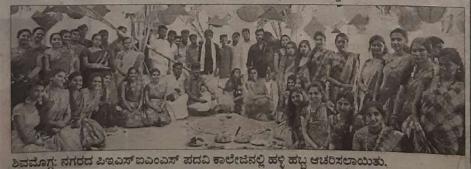

## Nanna Mechhina Pusthaka:

| Date       | Name of the<br>Event     | Objective of the Event                                   | Chief Guest                                 | Target audience     |
|------------|--------------------------|----------------------------------------------------------|---------------------------------------------|---------------------|
| 18/12/2019 | Jana Janeyara<br>Bhalaga | To motivate the students for kannada language and poems. | Dr. R Nagaraja<br>CCA PES Trust<br>Shimogga | College<br>Students |

- Dr. R. Nagaraja, CCA in PES Trust. CCA motivated to college students about the kannada language as well as linguistics.
- Principal motivated to college students about the mathru bhasha kannada.
- In this event 30 members present from student's side and 4 members present from faculty side.