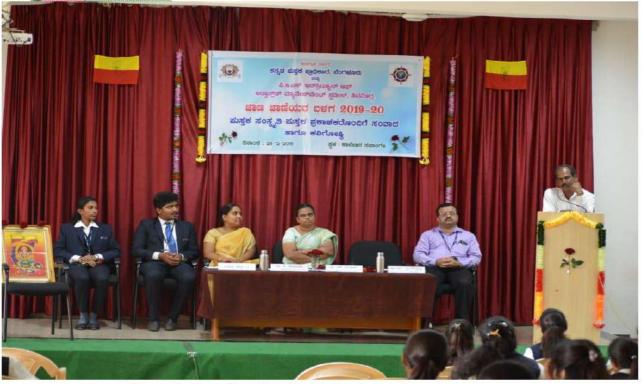

## Nanna Mechhina Pusthaka:

| Date       | Name of the<br>Event     | Objective of the Event                                   | Chief Guest                                 | Target audience     |
|------------|--------------------------|----------------------------------------------------------|---------------------------------------------|---------------------|
| 18/12/2019 | Jana Janeyara<br>Bhalaga | To motivate the students for kannada language and poems. | Dr. R Nagaraja<br>CCA PES Trust<br>Shimogga | College<br>Students |

- Dr. R. Nagaraja, CCA in PES Trust. CCA motivated to college students about the kannada language as well as linguistics.
- Principal motivated to college students about the mathru bhasha kannada.
- In this event 30 members present from student's side and 4 members present from faculty side.

### ಮಸ್ಥಕಗಳು ಮನುಷ್ಕನ ಆತ್ಮಸ್ಥೈರ್ಯವನ್ನು ಹೆಚ್ಚಿಸುತ್ತವೆ- ಡಾ. ಆರ್. ನಾಗರಾಜ

ವಿದ್ಯಾರ್ಥಿಗಳು ತಮ್ಮ ಬದುರಿನ ಕುರಿತಾಗಿ ನಿರ್ದಿಷ್ಟ ಗುರಿಯನ್ನು ಇರಿಸಿಕೊಂಡು ಪರಿತ್ರಮದ ಮೂಲಕ ಸಾಧನೆಯನ್ನು ಮಾಡಬೇಕು. ಸಮಯವು ಅತ್ರಮೂಲ್ನವಾಗಿದ್ದು ಅದನ್ನು ಸದುಪಯೋಗ ಮಾಡಿಕೊಂಡು ಬದುಕನ್ನು ರೂಪಿಸಿಕೊಳ್ಳುವುದು ಅಗತ್ತ. ದೇಶವನ್ನು ಸುತ್ತಿ ನೋಡು ಕೋಶವನ್ನು ಓದಿನೋಡು ಎಂಬ ಗಾದೆಯಂತೆ, ಶ್ರವಾಸ ಕಥೆನಗಳನ್ನು ಅಧ್ಯಯನ ಮಾಡುವುದರಿಂದ ಅದಾರ ಜ್ವಾನ ಲಭಿಸುತ್ತದೆ. ಮುಂದೆ ಅದೇ ಪ್ರೇಕ್ಷಣೀಯ ಸ್ಥಳಗಳಿಗೆ ಹೋದಾಗ ವಿಶಿಷ್ಟ ಅನುಭವವಾಗುತ್ತದೆ. ಮಸ್ತಕಗಳು ಅತ್ಯುತ್ತಮ ಸಂಗಾತಿಗಳಾಗಿವೆ. ಬೇಸರವಾದಾಗ, ಕೆಲವೊಂದು ಸಂದರ್ಭಗಳಲ್ಲಿ ನಿರ್ಧಾರಗಳನ್ನು ತೆಗೆದುಕೊಳ್ಳಲು ಕಜ್ಞಕರವಾದ ಸಂದರ್ಭ ಸನ್ನಿವೇಶಗಳಲ್ಲಿ ಮಸಕಗಳು ಉತ್ತಮ ಮಾರ್ಗದರ್ಶಿಯಾಗಿವೆ ಎಂದು ಪಿಇಎಸ್ ಟ್ರಸ್ಟ್ ಮುಪ್ಪಿ ಆಡಳಿತ ಸಂಯೋಜನಾಧಿಕಾರಿಗಳಾದ ಡಾ. ಆರ್. ನಾಗರಾಜ ಅವರು ನಗರದ ಪಿಲ್ಲಎಸ್ಐಎಂಎಸ್ ಕಾಲೇಜಿನಲ್ಲಿ ದಿನಾಂಕ: 18-12-2019 ರಂದು ಕನ್ನಡ ಮಸ್ತಕ ಶ್ವಾಧಿಕಾರ ಹಾಗೂ ಪಿಲ್ಲಎಸ್ಐಎಎಂಎಸ್ ಆಶ್ರಯದಲ್ಲಿ ಜಾಣಜಾಣೆಯರ ಬಳಗ ವನ್ನು ಉದ್ಘಾಟಿಸಿ ಸಭೆಯನ್ನು ಉದ್ದೇಶಿಸಿ ನುಡಿದರು.