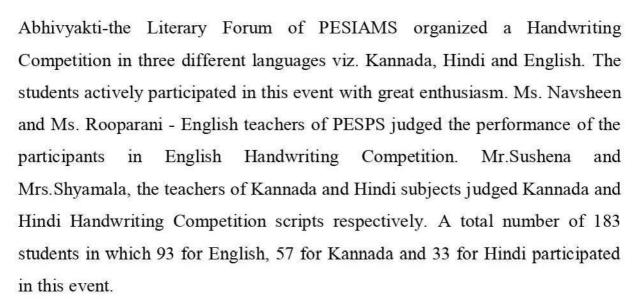

## **Handwriting Competition Report**

Date: 18-02-2020

## **Objectives of the event:**

- 1. To unveil the forgotten art i.e. hand writing
- 2. To make the students aware of the importance of good and legible hand writing
- 3. To give a platform to promote their artistic excellence
- 4. To showcase the artifact of the talented students to their community and inspire them

### Outcome of the event:

The students actively involved themselves in the competition in good numbers and the programme was a grand success.

Prize Winners: The following students have bagged the prizes: