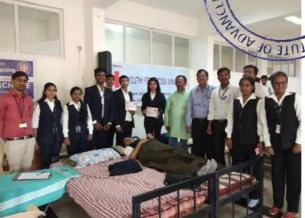

## Nanna Mechhina Pusthaka:

| Date       | Name of the<br>Event     | Objective of the Event                                   | Chief Guest                                 | Target audience     |
|------------|--------------------------|----------------------------------------------------------|---------------------------------------------|---------------------|
| 18/12/2019 | Jana Janeyara<br>Bhalaga | To motivate the students for kannada language and poems. | Dr. R Nagaraja<br>CCA PES Trust<br>Shimogga | College<br>Students |

- Dr. R. Nagaraja, CCA in PES Trust. CCA motivated to college students about the kannada language as well as linguistics.
- Principal motivated to college students about the mathru bhasha kannada.
- In this event 30 members present from student's side and 4 members present from faculty side.