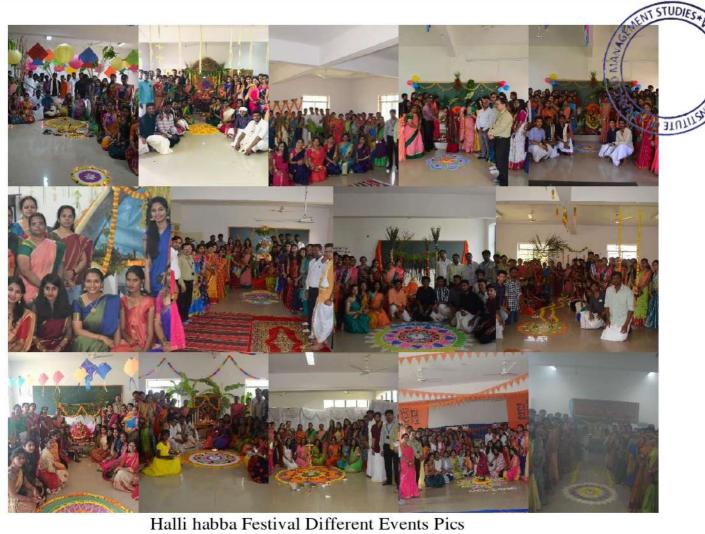

and Bootha Kola. They conducted poojas, arthi and gave offerings in the form of naivedyam to God and distributed prasadam to teachers and all the visitors. To show respect and honor to women as a part of navarathri celebration, kanya pooja was performed to nine girl students of Government Higher Primary School of Srirampura, Shivamogga.

On this occasion, Chief Coordinator Administration Dr. Nagaraja R, Dr. Chithanya Kumar, Principal, PESITM, Principal of PESIAMS, Dr. K Sailatha, HOD of B.Com and BBA Dr Sudharshan, Mrs Roopa D S HOD BCA Dept, Dr. S.R Nagaraja M.Com Coordinator, Mrs. Ashwini E.M, Coordinator of Cluster Forum and Coordinator of Kalarava Forum Dr. Praveen Chandra, teaching and non teaching staff were also present on the occasion. It was an event to cherish for a long time.



## BCA & B.Sc

| Sl.<br>No | Festival Theme  | Prize | Class & Course |
|-----------|-----------------|-------|----------------|
| 1         | Nagara Panchami | I     | I Year BCA-A   |
| 2         | Suggi Habba     | I     | III Year BCA-A |
| 3         | Bhoomi Hunnime  | II    | I Year BCA-B   |
| 4         | Hanuma Jyanthi  | III   | II Year BCA-A  |

## BBA, B.Com & M.Com

| Sl.<br>No | Festival Theme | Prize | Class & Course |
|-----------|----------------|-------|----------------|
| 1         | Antige Pintege | I     | I Year B.Com   |
| 2         | Gowri Hunnime  | II    | II Year BBA    |
| 3         | Tulasi Pooje   | II    | M.Com          |
| 4         | Bhootha Kola   | III   | III Year B.Com |

PES Institute of APPING PRESENT Studies NH 206, Sagar Road

SHIVAMOGGA-577 204