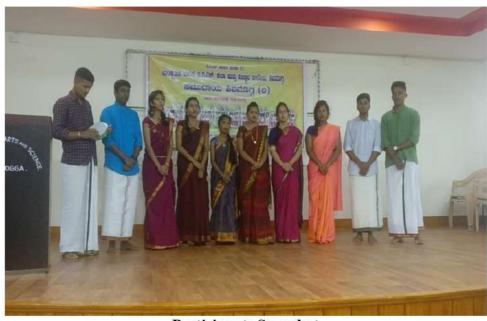

## **ABHIVYAKTI Elocution Competition Report** 11-02-2020

'Elocution Competition' was organized under the banner of 'Abhivyakti', the literary club of PESIAMS on the topic 'Necessity of Language Learning at College Level' in Kannada, English and Hindi languages. Students participated in this competition and presented their views on the given subject.

Ms. Deeksha Kamath, Assistant Professor of English Department, PESITM, Mrs. Sharada G- Assistant Professor of English department- PESIAMS and Mrs. Anitha C.B from Kannada Department of PESIAMS were the honorable judges of this event.

## Winners' List

| Sl.<br>No | Name of the Student | Language | Class and Course | Prize |
|-----------|---------------------|----------|------------------|-------|
| 1         | HARSHA A V          | English  | III Year BBA     | I     |
| 2         | SUHANI A            | Hindi    | II Year B.Com    | II    |
| 3         | VEENA R             | Kannada  | III Year B.Com   | Ш     |