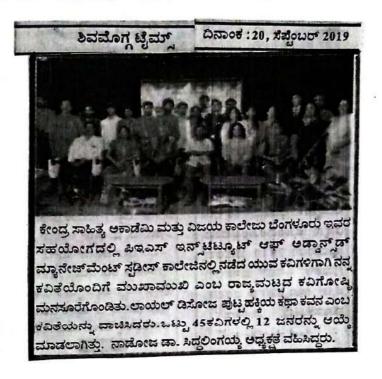

### ಮಸ್ಥಕಗಳು ಮನುಷ್ಕನ ಆತ್ಮಸ್ಥೈರ್ಯವನ್ನು ಹೆಚ್ಚಿಸುತ್ತವೆ- ಡಾ. ಆರ್. ನಾಗರಾಜ

ವಿದ್ಯಾರ್ಥಿಗಳು ತಮ್ಮ ಬದುರಿನ ಕುರಿತಾಗಿ ನಿರ್ದಿಷ್ಟ ಗುರಿಯನ್ನು ಇರಿಸಿಕೊಂಡು ಪರಿತ್ರಮದ ಮೂಲಕ ಸಾಧನೆಯನ್ನು ಮಾಡಬೇಕು. ಸಮಯವು ಅತ್ರಮೂಲ್ನವಾಗಿದ್ದು ಅದನ್ನು ಸದುಪಯೋಗ ಮಾಡಿಕೊಂಡು ಬದುಕನ್ನು ರೂಪಿಸಿಕೊಳ್ಳುವುದು ಅಗತ್ತ. ದೇಶವನ್ನು ಸುತ್ತಿ ನೋಡು ಕೋಶವನ್ನು ಓದಿನೋಡು ಎಂಬ ಗಾದೆಯಂತೆ, ಶ್ರವಾಸ ಕಥೆನಗಳನ್ನು ಅಧ್ಯಯನ ಮಾಡುವುದರಿಂದ ಅದಾರ ಜ್ವಾನ ಲಭಿಸುತ್ತದೆ. ಮುಂದೆ ಅದೇ ಪ್ರೇಕ್ಷಣೀಯ ಸ್ಥಳಗಳಿಗೆ ಹೋದಾಗ ವಿಶಿಷ್ಟ ಅನುಭವವಾಗುತ್ತದೆ. ಮಸ್ತಕಗಳು ಅತ್ಯುತ್ತಮ ಸಂಗಾತಿಗಳಾಗಿವೆ. ಬೇಸರವಾದಾಗ, ಕೆಲವೊಂದು ಸಂದರ್ಭಗಳಲ್ಲಿ ನಿರ್ಧಾರಗಳನ್ನು ತೆಗೆದುಕೊಳ್ಳಲು ಕಜ್ಞಕರವಾದ ಸಂದರ್ಭ ಸನ್ನಿವೇಶಗಳಲ್ಲಿ ಮಸಕಗಳು ಉತ್ತಮ ಮಾರ್ಗದರ್ಶಿಯಾಗಿವೆ ಎಂದು ಪಿಇಎಸ್ ಟ್ರಸ್ಟ್ ಮುಪ್ಪಿ ಆಡಳಿತ ಸಂಯೋಜನಾಧಿಕಾರಿಗಳಾದ ಡಾ. ಆರ್. ನಾಗರಾಜ ಅವರು ನಗರದ ಪಿಲ್ಲಎಸ್ಐಎಂಎಸ್ ಕಾಲೇಜಿನಲ್ಲಿ ದಿನಾಂಕ: 18-12-2019 ರಂದು ಕನ್ನಡ ಮಸ್ತಕ ಶ್ವಾಧಿಕಾರ ಹಾಗೂ ಪಿಲ್ಲಎಸ್ಐಎಎಂಎಸ್ ಆಶ್ರಯದಲ್ಲಿ ಜಾಣಜಾಣೆಯರ ಬಳಗ ವನ್ನು ಉದ್ಘಾಟಿಸಿ ಸಭೆಯನ್ನು ಉದ್ದೇಶಿಸಿ ನುಡಿದರು.