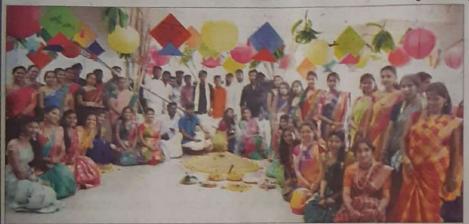

### ದತ್ರಿಕಾ ಪ್ರಕಟಣೆಗಾಗಿ

### ಮಸ್ಥಕಗಳು ಮನುಷ್ಕನ ಆತ್ಮಸ್ಥೈರ್ಯವನ್ನು ಹೆಚ್ಚಿಸುತ್ತವೆ- ಡಾ. ಆರ್. ನಾಗರಾಜ

ವಿದ್ಯಾರ್ಥಿಗಳು ತಮ್ಮ ಬದುರಿನ ಕುರಿತಾಗಿ ನಿರ್ದಿಷ್ಟ ಗುರಿಯನ್ನು ಇರಿಸಿಕೊಂಡು ಪರಿತ್ರಮದ ಮೂಲಕ ಸಾಧನೆಯನ್ನು ಮಾಡಬೇಕು. ಸಮಯವು ಅತ್ರಮೂಲ್ನವಾಗಿದ್ದು ಅದನ್ನು ಸದುಪಯೋಗ ಮಾಡಿಕೊಂಡು ಬದುಕನ್ನು ರೂಪಿಸಿಕೊಳ್ಳುವುದು ಅಗತ್ತ. ದೇಶವನ್ನು ಸುತ್ತಿ ನೋಡು ಕೋಶವನ್ನು ಓದಿನೋಡು ಎಂಬ ಗಾದೆಯಂತೆ, ಶ್ರವಾಸ ಕಥೆನಗಳನ್ನು ಅಧ್ಯಯನ ಮಾಡುವುದರಿಂದ ಅದಾರ ಜ್ವಾನ ಲಭಿಸುತ್ತದೆ. ಮುಂದೆ ಅದೇ ಪ್ರೇಕ್ಷಣೀಯ ಸ್ಥಳಗಳಿಗೆ ಹೋದಾಗ ವಿಶಿಷ್ಟ ಅನುಭವವಾಗುತ್ತದೆ. ಮಸ್ತಕಗಳು ಅತ್ಯುತ್ತಮ ಸಂಗಾತಿಗಳಾಗಿವೆ. ಬೇಸರವಾದಾಗ, ಕೆಲವೊಂದು ಸಂದರ್ಭಗಳಲ್ಲಿ ನಿರ್ಧಾರಗಳನ್ನು ತೆಗೆದುಕೊಳ್ಳಲು ಕಜ್ಞಕರವಾದ ಸಂದರ್ಭ ಸನ್ನಿವೇಶಗಳಲ್ಲಿ ಮಸಕಗಳು ಉತ್ತಮ ಮಾರ್ಗದರ್ಶಿಯಾಗಿವೆ ಎಂದು ಪಿಇಎಸ್ ಟ್ರಸ್ಟ್ ಮುಪ್ಪಿ ಆಡಳಿತ ಸಂಯೋಜನಾಧಿಕಾರಿಗಳಾದ ಡಾ. ಆರ್. ನಾಗರಾಜ ಅವರು ನಗರದ ಪಿಲ್ಲಎಸ್ಐಎಂಎಸ್ ಕಾಲೇಜಿನಲ್ಲಿ ದಿನಾಂಕ: 18-12-2019 ರಂದು ಕನ್ನಡ ಮಸ್ತಕ ಶ್ವಾಧಿಕಾರ ಹಾಗೂ ಪಿಲ್ಲಎಸ್ಐಎಎಂಎಸ್ ಆಶ್ರಯದಲ್ಲಿ ಜಾಣಜಾಣೆಯರ ಬಳಗ ವನ್ನು ಉದ್ಘಾಟಿಸಿ ಸಭೆಯನ್ನು ಉದ್ದೇಶಿಸಿ ನುಡಿದರು.