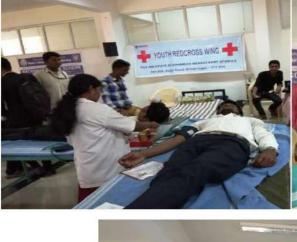

## Nanna Mechhina Pusthaka:

| Date       | Name of the<br>Event     | Objective of the Event                                   | Chief Guest                                 | Target audience     |
|------------|--------------------------|----------------------------------------------------------|---------------------------------------------|---------------------|
| 18/12/2019 | Jana Janeyara<br>Bhalaga | To motivate the students for kannada language and poems. | Dr. R Nagaraja<br>CCA PES Trust<br>Shimogga | College<br>Students |

- Dr. R. Nagaraja, CCA in PES Trust. CCA motivated to college students about the kannada language as well as linguistics.
- Principal motivated to college students about the mathru bhasha kannada.
- In this event 30 members present from student's side and 4 members present from faculty side.