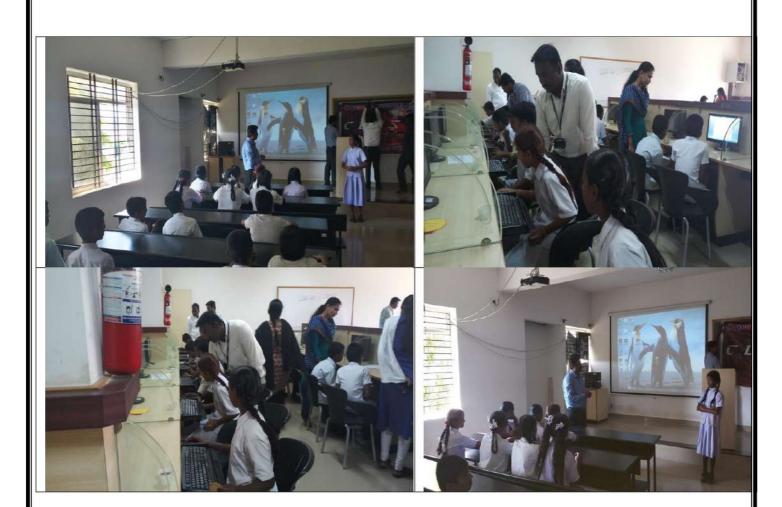

tudents.

### **Learning Objectives:**

- Understanding the basic structure and functioning of input, output and storage devices such as monitor, keyboard, mouse, speaker, hard disk, CD drive, scanner and printer.
- Acquire intuitively the ideas of how computer works, acquire mouse skills such as move, click, double click and drag & drop.
- Operate computer systems in Windows environment and get familiar with basic MS Word.



#### Learning outcomes:

- Students got the basic idea about computer and computer peripherals.
- The presentation incorporated with supportive images and the students were shown the real hardware components of computer. Students interacted with the faculty member and clarified their doubts.
- Students were motivated positively with the animation video of computer.



Principal
PES Institute of Advanced incipalent Studies
NH 206, Sagar Road
SHIVAMOGGA-577 204



# ಎಇಎಸ್ ಇನ್**ಸ್ಟಿಲ್ಯೂಟ್ ಆಫ್ ಅಡ್ವಾನ್ಫ್ ಮ್ಯಾನೇಜ್**ಮೆಂಟ್ ಸ್ಟಡೀಸ್

(ಕುವಂದು ವಿಶ್ವವಿದ್ಯಾನಿಲಯದ ಸಂಶೋಜಿಗೊಳದಟ್ಟಿದ ಮತ್ತು ಕರ್ಚಾಟಕ ಸರ್ಕಾರದ ಮಾನ್ಯತ ಪಡದಿದೆ) ಎನ್ ಹೆಚ್ 206, ಸಾಗರ ರಸ್ತೆ, ಶಿವಮೊಗ್ಗ – 577 204 (ಕರ್ನಾಟಕ)

Phone: 8147053085

PES Institute of Advanced Management Studies

( Affiliated to Kuvernpu University, Recognized by Govt. of Karnataka)

Website: pestrust edu in/pesiams

N H-206, Sagar Road, Shivamogga - 577 204 (Karnataka)

#### **FEEDBACK FORM**

| NAME     | Bhoomika.s  |        |
|----------|-------------|--------|
| SCHOOL   | en. H, P. S | 8,0050 |
| STANDARD | 714         |        |

నాను ఈ వైతోడుగ మందు కంప్కుప్రదేశ్ ప్రభామం నేంద్రాలు చేసిని మాముల్ నిల్లు ప్రాట్లు ప్రభామం నేని గ్రామంలో ప్రాట్