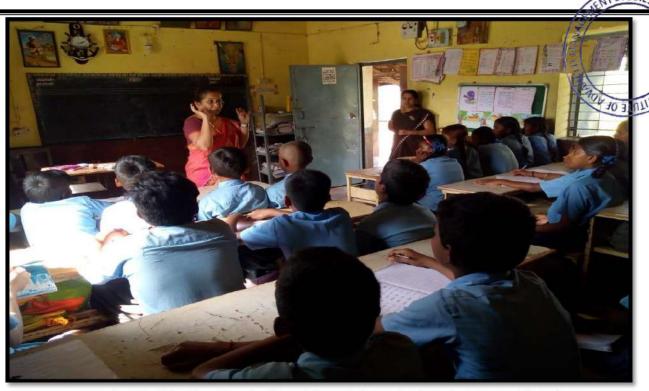

or Sixth and Seventh Children at Government School.

A Cursive Hand Writing Training Programme was conducted by Mrs. Rashmi A.R, lecturer of English, Department of PESIAMS at Government School of Shrirampura, Shivamogga on 27/12/2019. This program was conducted to educate the children the importance of calligraphy and the uses of beautiful handwriting.

Children of tender age have the ability to learn and the basics to be put in this age and good handwriting skills is one among them. Nearly **36 students of sixth and seventh** standard were addressed regarding the importance of English in the modern world and the value of good handwriting. Children were very inquisitive and got benefited by this session.



Cursive Hand Writing Class for Six and Seventh Satanadard Students in Govt School



Cursive Hand Writing Class for Six and Seventh Satanadard Students in Govt School



Cursive Hand Writing Class for Six and Seventh Satanadard Students in Govt School



### ಎಇಎನ್ ಇನ್ಫ್ರ್ಯೆಟ್ಯೂಟ್ ಆಫ್ ಅಡ್ಡಾನ್ಫ್ ಮ್ಯಾನೇಜ್ ಮೆಂಟ್ ಸ್ವಂಪ್ರ್ಯ್ TUDIES

Phone: 8147053085

ಎನ್ ಹೆಚ್ 206, ಸಾಗರ ರಸ್ತೆ, ಶಿವಮೊಗ್ಗ - 577 204 (ಕರ್ನಾಟಕ)

PES Institute of Advanced Management Studies

( Affiliated to Kuvernpu University, Recognized by Govt. of Karnataka)

Website: pestrust.edu.in/pesiams

N H-206, Sagar Road, Shivamogga - 577 204 (Karnataka)

16/01/2020

#### (1) Motivation Programme for Community Extension peoples:

| Date       | Name of the<br>Event    | Objective of the Event                                                                                             | Chief Guest                          |