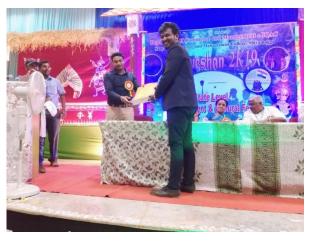

## "Face to face with my poems"

Our students Mr. Loyal D'souza studying in 1<sup>St</sup> year BCA had the opportunity to participate in a programme "Face to face with my poems" organized jointly by Kannada Sahitya Academy and Vijaya College, Bangalore on 7<sup>th</sup> September 2019 to recognize and encourage young Kannada Poets. His work 'Putta Hakkiya Katha Kavana' had been selected in the State Level Poem competition. Mr. Loyal had the opportunity to present his poem to the audience on the occasion and Nadoji Dr. Siddalingayya presided over the programme.