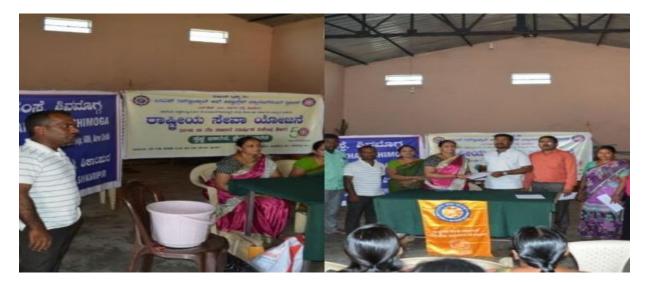

## Nanna Mechhina Pusthaka:

| Date       | Name of the<br>Event     | Objective of the Event                                   | Chief Guest                                 | Target audience     |
|------------|--------------------------|----------------------------------------------------------|---------------------------------------------|---------------------|
| 18/12/2019 | Jana Janeyara<br>Bhalaga | To motivate the students for kannada language and poems. | Dr. R Nagaraja<br>CCA PES Trust<br>Shimogga | College<br>Students |

- Dr. R. Nagaraja, CCA in PES Trust. CCA motivated to college students about the kannada language as well as linguistics.
- Principal motivated to college students about the mathru bhasha kannada.
- In this event 30 members present from student's side and 4 members present from faculty side.

### ಮಸ್ಥಕಗಳು ಮನುಷ್ಕನ ಆತ್ಮಸ್ಥೈರ್ಯವನ್ನು ಹೆಚ್ಚಿಸುತ್ತವೆ- ಡಾ. ಆರ್. ನಾಗರಾಜ

ವಿದ್ಯಾರ್ಥಿಗಳು ತಮ್ಮ ಬದುರಿನ ಕುರಿತಾಗಿ ನಿರ್ದಿಷ್ಟ ಗುರಿಯನ್ನು ಇರಿಸಿಕೊಂಡು ಪರಿತ್ರಮದ ಮೂಲಕ ಸಾಧನೆಯನ್ನು ಮಾಡಬೇಕು. ಸಮಯವು ಅತ್ರಮೂಲ್ನವಾಗಿದ್ದು ಅದನ್ನು ಸದುಪಯೋಗ ಮಾಡಿಕೊಂಡು ಬದುಕನ್ನು ರೂಪಿಸಿಕೊಳ್ಳುವುದು ಅಗತ್ತ. ದೇಶವನ್ನು ಸುತ್ತಿ ನೋಡು ಕೋಶವನ್ನು ಓದಿನೋಡು ಎಂಬ ಗಾದೆಯಂತೆ, ಶ್ರವಾಸ ಕಥೆನಗಳನ್ನು ಅಧ್ಯಯನ ಮಾಡುವುದರಿಂದ ಅದಾರ ಜ್ವಾನ ಲಭಿಸುತ್ತದೆ. ಮುಂದೆ ಅದೇ ಪ್ರೇಕ್ಷಣೀಯ ಸ್ಥಳಗಳಿಗೆ ಹೋದಾಗ ವಿಶಿಷ್ಟ ಅನುಭವವಾಗುತ್ತದೆ. ಮಸ್ತಕಗಳು ಅತ್ಯುತ್ತಮ ಸಂಗಾತಿಗಳಾಗಿವೆ. ಬೇಸರವಾದಾಗ, ಕೆಲವೊಂದು ಸಂದರ್ಭಗಳಲ್ಲಿ ನಿರ್ಧಾರಗಳನ್ನು ತೆಗೆದುಕೊಳ್ಳಲು ಕಜ್ಞಕರವಾದ ಸಂದರ್ಭ ಸನ್ನಿವೇಶಗಳಲ್ಲಿ ಮಸಕಗಳು ಉತ್ತಮ ಮಾರ್ಗದರ್ಶಿಯಾಗಿವೆ ಎಂದು ಪಿಇಎಸ್ ಟ್ರಸ್ಟ್ ಮುಪ್ಪಿ ಆಡಳಿತ ಸಂಯೋಜನಾಧಿಕಾರಿಗಳಾದ ಡಾ. ಆರ್. ನಾಗರಾಜ ಅವರು ನಗರದ ಪಿಲ್ಲಎಸ್ಐಎಂಎಸ್ ಕಾಲೇಜಿನಲ್ಲಿ ದಿನಾಂಕ: 18-12-2019 ರಂದು ಕನ್ನಡ ಮಸ್ತಕ ಶ್ವಾಧಿಕಾರ ಹಾಗೂ ಪಿಲ್ಲಎಸ್ಐಎಎಂಎಸ್ ಆಶ್ರಯದಲ್ಲಿ ಜಾಣಜಾಣೆಯರ ಬಳಗ ವನ್ನು ಉದ್ಘಾಟಿಸಿ ಸಭೆಯನ್ನು ಉದ್ದೇಶಿಸಿ ನುಡಿದರು.