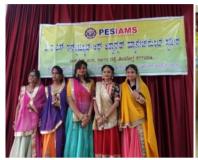

## **ABHIVYAKTI Elocution Competition Report** 11-02-2020

'Elocution Competition' was organized under the banner of 'Abhivyakti', the literary club of PESIAMS on the topic 'Necessity of Language Learning at College Level' in Kannada, English and Hindi languages. Students participated in this competition and presented their views on the given subject.

Ms. Deeksha Kamath, Assistant Professor of English Department, PESITM, Mrs. Sharada G- Assistant Professor of English department- PESIAMS and Mrs. Anitha C.B from Kannada Department of PESIAMS were the honorable judges of this event.

## Winners' List

| Sl.<br>No | Name of the Student | Language | Class and Course | Prize |
|-----------|---------------------|----------|------------------|-------|
| 1         | HARSHA A V          | English  | III Year BBA     | I     |
| 2         | SUHANI A            | Hindi    | II Year B.Com    | II    |
| 3         | VEENA R             | Kannada  | III Year B.Com   | Ш     |