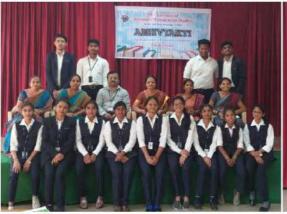

## **ABHIVYAKTI Elocution Competition Report** 11-02-2020

'Elocution Competition' was organized under the banner of 'Abhivyakti', the literary club of PESIAMS on the topic 'Necessity of Language Learning at College Level' in Kannada, English and Hindi languages. Students participated in this competition and presented their views on the given subject.

Ms. Deeksha Kamath, Assistant Professor of English Department, PESITM, Mrs. Sharada G- Assistant Professor of English department- PESIAMS and Mrs. Anitha C.B from Kannada Department of PESIAMS were the honorable judges of this event.

## Winners' List

| Sl.<br>No | Name of the Student | Language | Class and Course | Prize |
|-----------|---------------------|----------|------------------|-------|
| 1         | HARSHA A V          | English  | III Year BBA     | I     |
| 2         | SUHANI A            | Hindi    | II Year B.Com    | II    |
| 3         | VEENA R             | Kannada  | III Year B.Com   | Ш     |