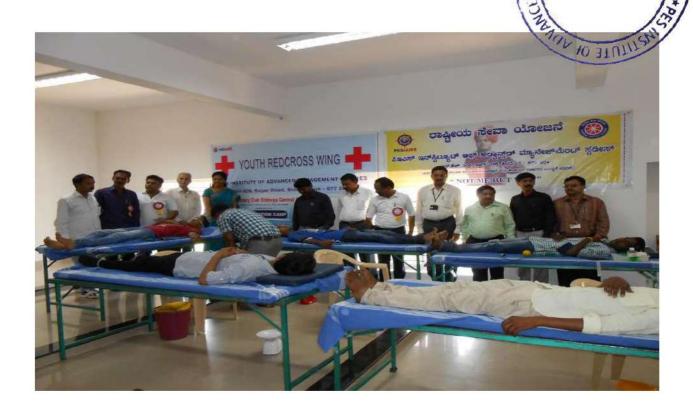

e of our beloved P.M Shri, Narendra Modi.



Dr. V.L.S Kumar, Honarary secretary of Bharat Red Cross Association who spoke on the occasion stressed the need for and greatness of blood donation. Mr. S.R Nagaraj, Principal of PESIAMS who presided over the function suggested that each donor can inspire and motivate another person to donate blood.

rincipal

The coordinator of NSS Mr. D Mohan, Mr. Darshan Coordinator of Youth Red Cross Unit, Shri Dharaneendra Dinakar, Secretary of Voluntary Blood donors Association, teaching and non teaching staff of PESIAMS and students also present on the occasion. A record number of more than 75 Units of blood was donated on the day. Apsha Tabassam welcomed the gathering. Anusha and Lavanya sang the invocation song and Amir Hassan proposed vote of thanks.



Principal Principal Principal PES Institute of Advanced Management Studies NH 206, Sagar Road SHIVAMOGGA-577 204

# List of Students participated in Blood Donation Camp

| S1. | Names            | Sl. | Names SANTHOSHKUMAR S SHARATH II