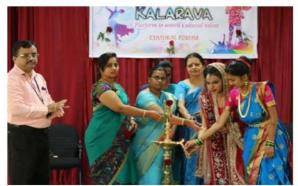

## **ABHIVYAKTI Elocution Competition Report** 11-02-2020

'Elocution Competition' was organized under the banner of 'Abhivyakti', the literary club of PESIAMS on the topic 'Necessity of Language Learning at College Level' in Kannada, English and Hindi languages. Students participated in this competition and presented their views on the given subject.

Ms. Deeksha Kamath, Assistant Professor of English Department, PESITM, Mrs. Sharada G- Assistant Professor of English department- PESIAMS and Mrs. Anitha C.B from Kannada Department of PESIAMS were the honorable judges of this event.