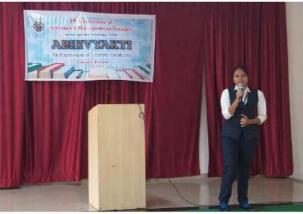

## **ABHIVYAKTI Elocution Competition Report** 11-02-2020

'Elocution Competition' was organized under the banner of 'Abhivyakti', the literary club of PESIAMS on the topic 'Necessity of Language Learning at College Level' in Kannada, English and Hindi languages. Students participated in this competition and presented their views on the given subject.

Ms. Deeksha Kamath, Assistant Professor of English Department, PESITM, Mrs. Sharada G- Assistant Professor of English department- PESIAMS and Mrs. Anitha C.B from Kannada Department of PESIAMS were the honorable judges of this event.