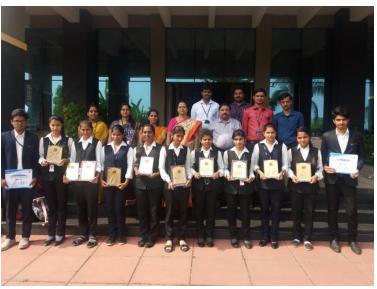

## **Handwriting Competition Report**

Date: 18-02-2020

### Outcome of the event:

The students actively involved themselves in the competition in good numbers and the programme was a grand success.

Prize Winners: The following students have bagged the prizes:

| Sl.<br>No | Student Name   | Class and Course | Language | Prize |
|-----------|----------------|------------------|----------|-------|
| 1.        | APOORVA N      | II Sem BBA       |          | I     |
| 2.        | LILIAN RAMOLA  | II Sem B.Sc      | Tarabah  | I     |
| 3.        | SUFIYAZ        | II Sem B.Com     | English  | II    |
| 4.        | KAVANA P       | II Sem BCA       |          | II    |
| 1         | SHWEETHA B     | II Sem BCA       |          | I     |
| 2         | LILIAN RAMOLA  | II Sem B.Sc      | 771.     | I     |
| 3         | NANDITHA B     | II Sem B.Com     | Kannada  | П     |
| 4         | MAITHILI BHAT  | II Sem BCA       |          | II    |
| 1         | SINDHU M.S     | II Sem B.Com     |          | I     |
| 2         | YASHASWINI     | II Sem BCA       | TT: 1:   | I     |
| 3         | SRUSHTI H A    | IV Sem BCA       | Hindi    | П     |
| 4         | PREKSHA A JAIN | II Sem B.Com     |          | II    |