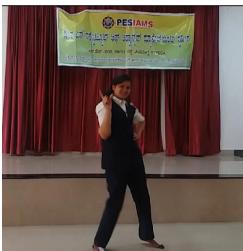

## **ABHIVYAKTI Elocution Competition Report** 11-02-2020

'Elocution Competition' was organized under the banner of 'Abhivyakti', the literary club of PESIAMS on the topic 'Necessity of Language Learning at College Level' in Kannada, English and Hindi languages. Students participated in this competition and presented their views on the given subject.

Ms. Deeksha Kamath, Assistant Professor of English Department, PESITM, Mrs. Sharada G- Assistant Professor of English department- PESIAMS and Mrs. Anitha C.B from Kannada Department of PESIAMS were the honorable judges of this event.