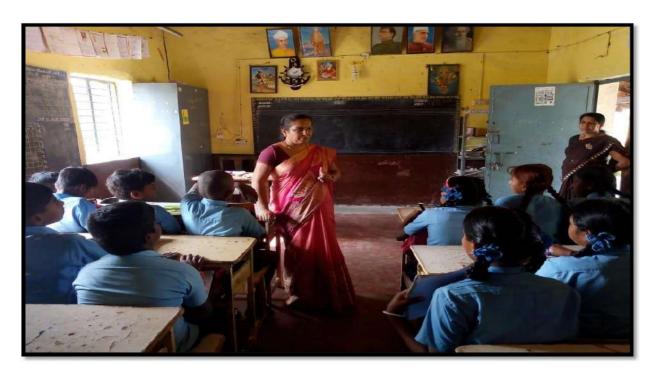

204 (Karnataka)

### **Community Extension Program**

# Cursive Hand Writing Class for Sixth and Seventh Children at Government School.

A Cursive Hand Writing Training Programme was conducted by Mrs. Rashmi A.R, lecturer of English, Department of PESIAMS at Government School of Shrirampura, Shivamogga on 27/12/2019. This program was conducted to educate the children the importance of calligraphy and the uses of beautiful handwriting.

Children of tender age have the ability to learn and the basics to be put in this age and good handwriting skills is one among them. Nearly **36 students of sixth and seventh** standard were addressed regarding the importance of English in the modern world and the value of good handwriting. Children were very inquisitive and got benefited by this session.



Cursive Hand Writing Class for Six and Seventh Satanadard Students in Govt School



Cursive Hand Writing Class for Six and Seventh Satanadard Students in Govt School



Cursive Hand Writing Class for Six and Seventh Satanadard Students in Govt School



### ಎಇಎನ್ ಇನ್ಫ್ರ್ಯೆಟ್ಯೂಟ್ ಆಫ್ ಅಡ್ಡಾನ್ಫ್ ಮ್ಯಾನೇಜ್ ಮೆಂಟ್ ಸ್ವಂಪ್ರ್ಯ್ TUDIES

Phone: 8147053085

ಎನ್ ಹೆಚ್ 206, ಸಾಗರ ರಸ್ತೆ, ಶಿವಮೊಗ್ಗ - 577 204 (ಕರ್ನಾಟಕ)

PES Institute of Advanced Management Studies

( Affiliated to Kuvernpu University, Recognized by Govt. of Karnataka)

Website: pestrust.edu.in/pesiams

N H-206, Sagar Road, Shivamogga - 577 204 (Karnataka)

16/01/2020

#### (1) Motivation Programme for Community Extension peoples:

| Date       | Name of the<br>Event    | Objective of the Event