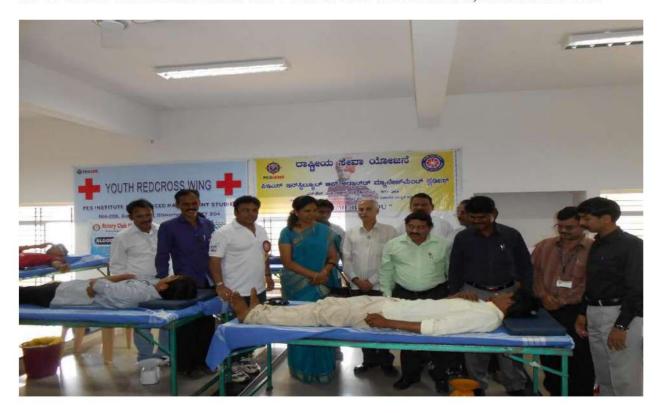

1-10-2015

STUDIES\*

# **Blood Donation Camp**

Since the requirement of blood is much more than the availability of it the youth community should come forward to voluntarily donate blood said Dr. R. Nagaraja, CCA of PES Trust in his speech after inaugurating voluntary blood donation camp jointly organized by Red Cross Sanjeevini, Blood Bank, Shivamogga, voluntary Blood donors Association, Youth Red Cross Wing and NSS unit of PESIAMS. Speaking on the occasion he congratulated associations which are working in this regard and praised the institution that has been regularly organising blood donation camp on this day every year. On this momentous occasion, he also administered oath to the students of the college on the occasion of Swatch Bharat drive of our beloved P.M Shri, Narendra Modi.



Dr. V.L.S Kumar, Honarary secretary of Bharat Red Cross Association who spoke on the occasion stressed the need for and greatness of blood donation. Mr. S.R Nagaraj, Principal of PESIAMS who presided over the function suggested that each donor can inspire and motivate another person to donate blood.

rincipal

The coordinator of NSS Mr. D Mohan, Mr. Darshan Coordinator of Youth Red Cross Unit, Shri Dharaneendra Dinakar, Secretary of Voluntary Blood donors Association, teaching and non teaching staff of PESIAMS and students also present on the occasion. A record number of more than 75 Units of blood was donated on the day. Apsha Tabassam welcomed the gathering. Anusha and Lavanya sang the invocation song and Amir Hassan proposed vote of thanks.



Principal Principal Principal PES Institu