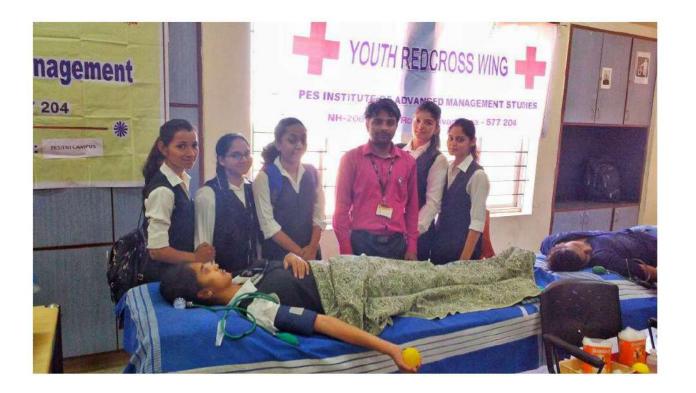

| 8     | RUCHIKA U JAIN  | I Year B.Com     |                                                                 |





# **ಎಇಎಸ್ ಇನ್ಫ್ಆಟ್ಫಾಪ್ ಆಫ್ ಅಡ್ಡಾನ್ಫ್ಡ್ ಮ್ಯಾನೇಜ್**ಮೆಂಟ್ ಸ್ಥಡೀಸ್

(ಕುವೆಂದು ವಿಶ್ವವಿದ್ಯಾನಿಲಯದ ಸಂಯೋಜನೆಗೊಳಪಟ್ಟಿದೆ ಮತ್ತು ಕರ್ನಾಟಕ ಸರ್ಕಾರದ ಮಾನ್ಯತೆ ಪಡೆದಿದೆ) ಎನ್ ಹೆಚ್ 206, ಸಾಗರ ರಸ್ತೆ, ಶಿವಮೊಗ್ಗ – 577 204 (ಕರ್ನಾಟಕ)

Phone: 08182 - 640772

08182 - 640812 08182 - 640806 **PES Institute of Advanced Management Studies** 

( Affiliated to Kuvempu University, Recognized by Govt. of Karnataka)

Website: pestrust.edu.in/pesiams

N H-206, Sagar Road, Shivamogga - 577 204 (Karnataka)

Date: 27-02-2017

# **Blood Donation Camp**

The blood donation camp was organized on 27<sup>th</sup> February 2017 to mark the occasion of Birth Day of Sri. B. S. Yeddyurappa, Former Chief Minister of Karnataka.



Principal
Principal
Principal
PES Institute of Advanced Management Studies
NH 206, Sagar Road
SHIVAMOGGA-577 204

# List of students participated in Blood Donation Camp

| Sl. No | Name                   | MAW      |
|--------|------------------------|----------|
| 1      | ADITHYA K              | WOODWING |
| 2      | ADNAN AHMED            | 33701    |
| 3      | AISHWARYA R            | 1        |
| 4      | AKSHAY KUMAR S R       |          |
| 5      | DARSHAN H.L            |          |
| 6      | DEEKSHA I M            |          |
| 7      | DEEPTHI S B            |          |
| 8      | DHANUSHREE C           |          |
| 9      | GANA D KARSANTHOL      |          |
| 10     | SUJAY M .              |          |
| 11     | SUMANTH P.             |          |
| 12     | SUPRIT