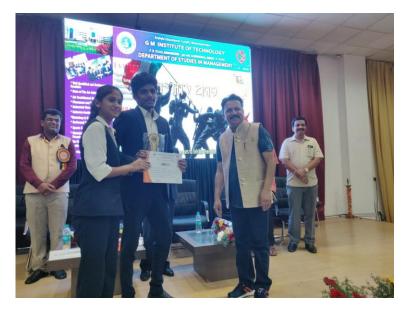

## "Face to face with my poems"

Our students Mr. Loyal D'souza studying in 1<sup>St</sup> year BCA had the opportunity to participate in a programme "Face to face with my poems" organized jointly by Kannada Sahitya Academy and Vijaya College, Bangalore on 7<sup>th</sup> September 2019 to recognize and encourage young Kannada Poets. His work 'Putta Hakkiya Katha Kavana' had been selected in the State Level Poem competition. Mr. Loyal had the opportunity to present his poem to the audience on the occasion and Nadoji Dr. Siddalingayya presided over the programme.