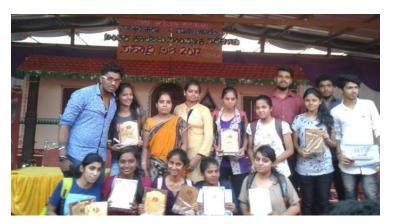

## **ABHIVYAKTI Elocution Competition Report** 11-02-2020

'Elocution Competition' was organized under the banner of 'Abhivyakti', the literary club of PESIAMS on the topic 'Necessity of Language Learning at College Level' in Kannada, English and Hindi languages. Students participated in this competition and presented their views on the given subject.

## Winners' List

| Sl.<br>No | Name of the Student | Language | Class and Course | Prize |
|-----------|---------------------|----------|------------------|-------|
| 1         | HARSHA A V          | English  | III Year BBA     | I     |
| 2         | SUHANI A            | Hindi    | II Year B.Com    | II    |
| 3         | VEENA R             | Kannada  | III Year B.Com   | Ш     |