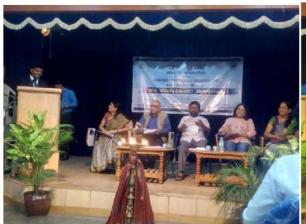

## "Face to face with my poems"

Our students Mr. Loyal D'souza studying in 1<sup>St</sup> year BCA had the opportunity to participate in a programme "Face to face with my poems" organized jointly by Kannada Sahitya Academy and Vijaya College, Bangalore on 7<sup>th</sup> September 2019 to recognize and encourage young Kannada Poets. His work 'Putta Hakkiya Katha Kavana' had been selected in the State Level Poem competition. Mr. Loyal had the opportunity to present his poem to the audience on the occasion and Nadoji Dr. Siddalingayya presided over the programme.