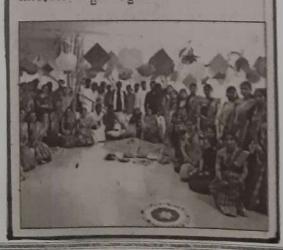

## "Face to face with my poems"

Our students Mr. Loyal D'souza studying in 1<sup>St</sup> year BCA had the opportunity to participate in a programme "Face to face with my poems" organized jointly by Kannada Sahitya Academy and Vijaya College, Bangalore on 7<sup>th</sup> September 2019 to recognize and encourage young Kannada Poets. His work 'Putta Hakkiya Katha Kavana' had been selected in the State Level Poem competition. Mr. Loyal had the opportunity to present his poem to the audience on the occasion and Nadoji Dr. Siddalingayya presided over the programme.