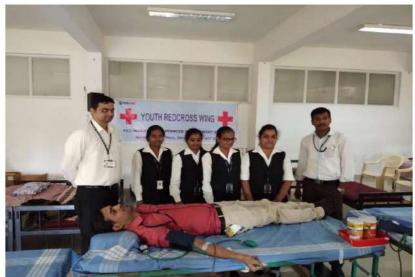

## Nanna Mechhina Pusthaka:

| Date       | Name of the<br>Event     | Objective of the Event                                   | Chief Guest                                 | Target audience     |
|------------|--------------------------|----------------------------------------------------------|---------------------------------------------|---------------------|
| 18/12/2019 | Jana Janeyara<br>Bhalaga | To motivate the students for kannada language and poems. | Dr. R Nagaraja<br>CCA PES Trust<br>Shimogga | College<br>Students |

- Dr. R. Nagaraja, CCA in PES Trust. CCA motivated to college students about the kannada language as well as linguistics.
- Principal motivated to college students about the mathru bhasha kannada.
- In this event 30 members present from student's side and 4 members present from faculty side.