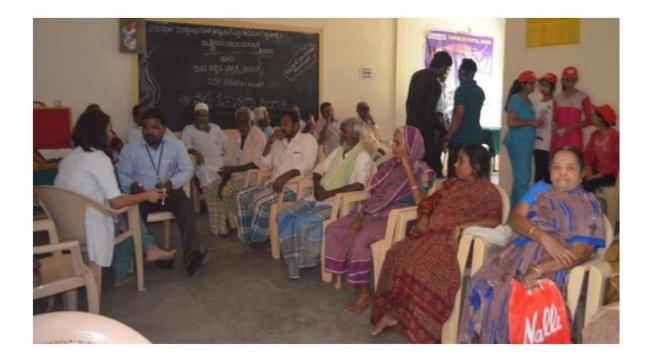

t.edu.in/pesiams

N H-206, Sagar Road, Shivamogga - 577 204 (Karnataka)

Date 28-03-2017

# Eye Check Up Program

| Date       | Name of the Event | Objective of the Event  | Chief Guest        | Target audience |
|------------|-------------------|-------------------------|--------------------|-----------------|
| 28/03/2017 | Eye Check Up      | To motivate the rural   | Dr. L K Shreepathi | Community       |
|            | Program           | people for eye care.    |                    | Extension       |
|            | 2500              | printed sprinter (APTV) |                    | People          |

- Dr. L K Shreepathi motivated to college rural community people for eye car.
- In this event 30 members voluntire present from student's side and 4 members present from faculty side.





ಶಂಕರ ಕಣ್ಣಿನ ಆಸ್ಪತ್ರೆ, ಶಿವಮೊಗ್ಗ ಇವರ ಸಹಯೋಗದೊಂದಿಗೆ ಆಯೋಜಿಸಲಾದ "ಕಣ್ಣಿನ ತಪಾಸಣೆ" ಕಾರ್ಯಕ್ರಮದಲ್ಲಿ ಗ್ರಾಮದ ೮೯ ಜನರು ಪಾಲ್ಗೊಂಡು ಇದರ ಸದಪಯೋಗ ಪಡೆದುಕೊಂಡರು. ಸಂಜೆ ಡಾ. ಎಲ್.ಕೆ ಶ್ರೀಪತಿ, ಸಂಚಾಲಕರು, ಚಿರಂತರ, ಹಸಿರು ತಂತ್ರಜ್ಞಾನ ಕ್ಷೇತ್ರ, ಜೆಎನ್ಎನ್ಸ್ ಇವರಿಂದ ಪರಿಸರ ಸ್ನೇಹಿ ತಂತ್ರಜ್ಞಾನಗಳ ಕುರಿತು ಮಾಹಿತಿ ಮತ್ತು ಪ್ರಾತ್ಯಕ್ಷಿಕೆ ಕಾರ್ಯಕ್ರಮವನ್ನು ನಡೆಸಿಕೊಟ್ಟರು. ಸಂಜೆ ನಡೆದ ಸಾಂಸ್ಕೃತಿಕ ಕಾರ್ಯಕ್ರಮವನ್ನು ಎಂ.ಕಾಂ ವಿಭಾಗದ ವಿದ್ಯಾರ್ಥಿಗಳು ನಡೆಸಿಕೊಟ್ಟರು.

| Sl.<br>No | Name of the<br>Volunteer | Course      |
|-----------|--------------------------|-------------|
| 1         | DAYANASREE K R           | BBA Sem III |
| 2         | FAWAZ AHMED              | BBA Sem III |
| 3         | KAVYA U B                | BBA Sem III |
| 4         | MANJU SHREE D<br>DESAI   | BBA Sem III |
| 5         | MEGHANA H S              | BBA Sem III |
| 6         | NITH