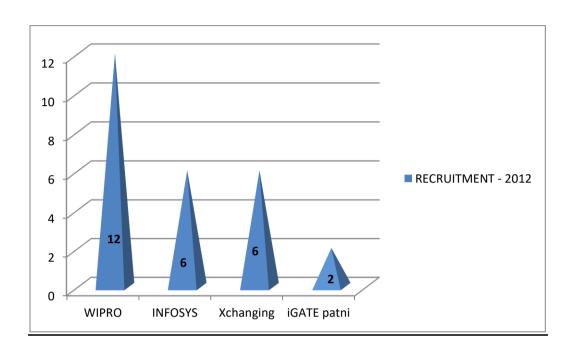

## **RECRUITMENT STATUS 2012**

| SL No             | Company Name  | BCA |
|-------------------|---------------|-----|
| 1                 | WIPRO         | 12  |
| 2                 | INFOSYS (BPO) | 6   |
| 3                 | iGATE patni   | 2   |
| 4                 | Xchanging     | 6   |
| Total Recruitment |               | 23  |

Total No. of final year students - 35

Total No. of eligible students - 31

Total No. of students Placed – 23

Current Placement Percentage only with respect to eligible students-74.19%

Remaining eligible students to be placed - 8