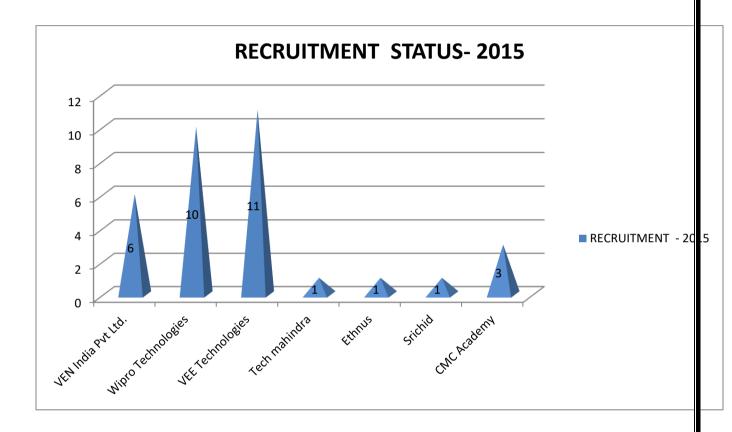

# **RECRUITMENT STATUS 2015**

| SL NO             | COMPANY NAME       | BCA |
|-------------------|--------------------|-----|
| 1                 | VEN India Pvt Ltd. | 6   |
| 2                 | Wipro Technologies | 10  |
| 3                 | VEE Technologies   | 11  |
| 4                 | Tech mahindra      | 1   |
| 5                 | Ethnus             | 1   |
| 6                 | Srichid            | 1   |
| 7                 | CMC Academy        | 3   |
| Total Offers      |                    | 33  |
| Total Students 34 |                    | 34  |