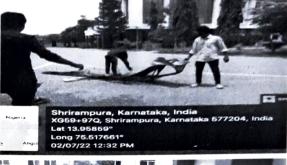

## Clean and Green our Campus

YRC forum of PES Institute of Advanced Management Studies had organized a "Clean and Green our Campus" on 02/07/2022. The program was initiated to create the awareness of cleanness of the campus. Cleanliness is the major step to a healthy living; Cleanliness can prevent and cure people from communicable diseases. Effective cleaning can forbid viruses and other infectious diseases.

In this event as per the planning we have cleaned around the college building as well as the college pedestrian path.

Mr. Rangaswamy H, YRC Coordinator, Department of Computer Science, He has given valuable suggestions about on cleanness and green campus. In this program, 32 volunteers' presents from the students' side and also 3 members presents from faculty side.