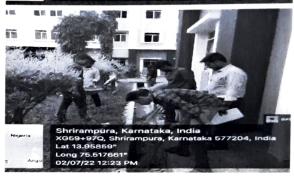

## Clean and Green our Campus

YRC forum of PES Institute of Advanced Management Studies had organized a "Clean and Green our Campus" on 02/07/2022. The program was initiated to create the awareness of cleanness of the campus. Cleanliness is the major step to a healthy living; Cleanliness can prevent and cure people from communicable diseases. Effective cleaning can forbid viruses and other infectious diseases.

In this event as per the planning we have cleaned around the college building as well as the college pedestrian path.

Mr. Rangaswamy H, YRC Coordinator, Department of Computer Science, He has given valuable suggestions about on cleanness and green campus. In this program, 32 volunteers' presents from the students' side and also 3 members presents from faculty side.