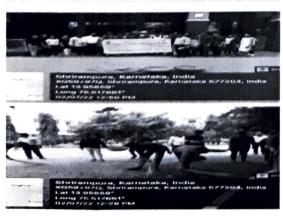

## Clean and Green our Campus

YRC forum of PES Institute of Advanced Management Studies had organized a "Clean and Green our Campus" on 02/07/2022. The program was initiated to create the awareness of cleanness of the campus. Cleanliness is the major step to a healthy living; Cleanliness can prevent and cure people from communicable diseases. Effective cleaning can forbid viruses and other infectious diseases.

In this event as per the planning we have cleaned around the college building as well as the college pedestrian path.

Mr. Rangaswamy H, YRC Coordinator, Department of Computer Science, He has given valuable suggestions about on cleanness and green campus. In this program, 32 volunteers' presents from the students' side and also 3 members presents from faculty side.